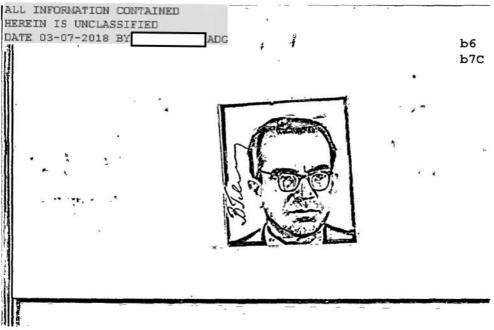

|
|                                                 |                                                                                               |                                      |                                         |                          |
|                                                 | 3,                                                                                            |                                      |                                         |                          |
|                                                 |                                                                                               |                                      |                                         |                          |

Ш



b6 b7C



## UNITED STATES DEPARTMENT OF JUSTICE

## FEDERAL BUREAU OF INVESTIGATION

In Reply, Please Refer to File No.

New York, New York May 28,1935

CONFIDENTIAL

## Viktor Mikhailovich Glushkov

Viktor Mikhailovich Glushkov is a Soviet national who is Vice President of the Academy of Sciences, Moscow, USSR. He entered the United States (US) on May 24, 1965, to attend the International Federation for Information Processing (IFIP) Congress, 1965, scheduled to be held at the New York Hilton Hotel, West 53rd Street and Sixth Avenue, New York City, from May 24, 1965 to May 29, 1965. His visa reflects a departure date of May 31, 1965.

Glushkov previously entered the US on April 19, 1959, and departed the US on May 3, 1959. He entered the US as part of a group of Soviet specialists on co