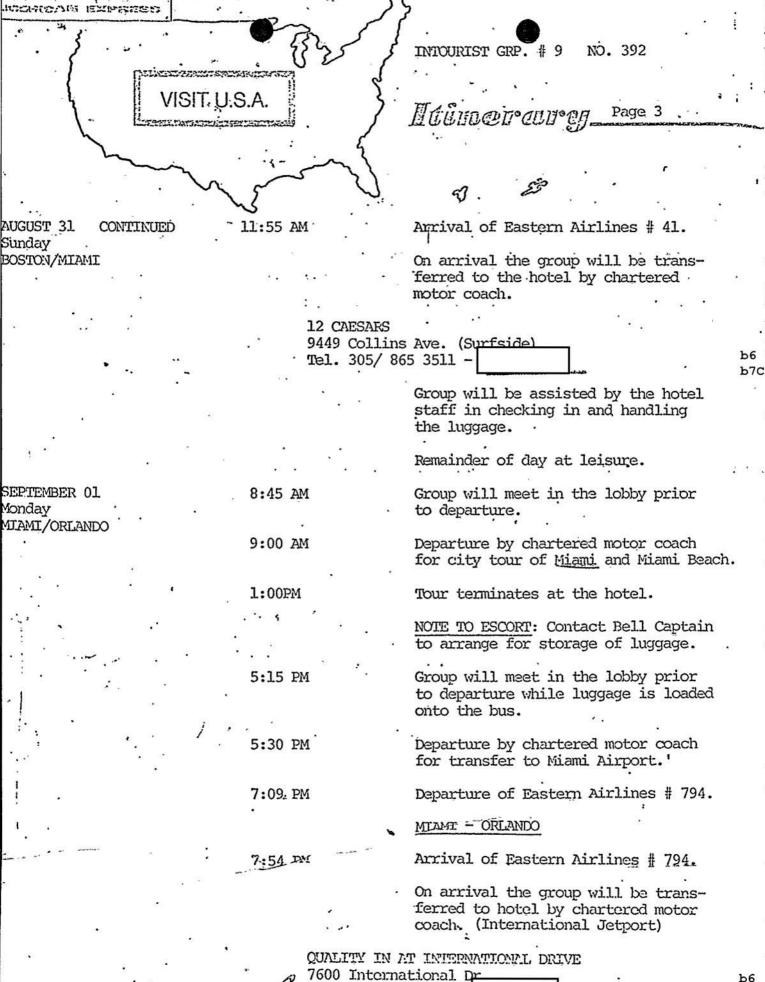

meet in the lobby prior 9:45 AM Saturday to departure while luggage is WASHINGTON/BOSTON loaded onto the bus. 10:00 AM Departure by chartered motor coach with English speaking guide for full day sightseeing tour. In the morning the tour will include city tour of Washington, visit to Arlington Nat'l. Cemetery and Georgetown. The afternoon tour will include visits to interior's of public buildings. 7:00 PM Tour terminates at DCA National Airport 8:10 PM Departure of Eastern Airlines # 41. WASHINGTON - BOSTON 9:27 PM

Arrival of Eastern Airlines # 41.

On arrival the group will be transferred to hotel by chartered motor. coach.

SHERATON BOSTON HOTEL & TOWERS

Dalton St. . 617/ 482 8000 -

Group will be assisted by the hotel staff in checking in and handling thebTE luggage.

ALLG. 8, 1975





Tel. 305/ 351 1600 -

b7C

Ilinon on Page

NO. 392

જ .

INTOURIST GRP\_ # 9.

SEPTEMBER 01 CONTINUED

. .

On arrival group will be assisted by the hotel staff in checking in and handling the luggage.

SEPTEMBER 02 Tuesday

.

8:45 AM

Group will meet in the lobby prior to departure.

ORLANDO

MIAMI/ORLANDO

Monday

9:00 AM

Departure by chartered motor coach to Walt Disney World.for full day on own. Admission and eight free tickets to attraction are included in this tour.

5:00 PM.

Departure by chartered motor coach for transfer to hotel.

SEPTEMBER 03 Wednesday

ORLANDO/NEW ORLEANS

12:00 PM

Morning at leisure until departure.

NOTE TO ESCORT: Rooms must be vacated by 1:00 PM. Contact Bell Captain to arrange for storage of luggage.

2:15 PM

Group will meet in the lobby prior to dep