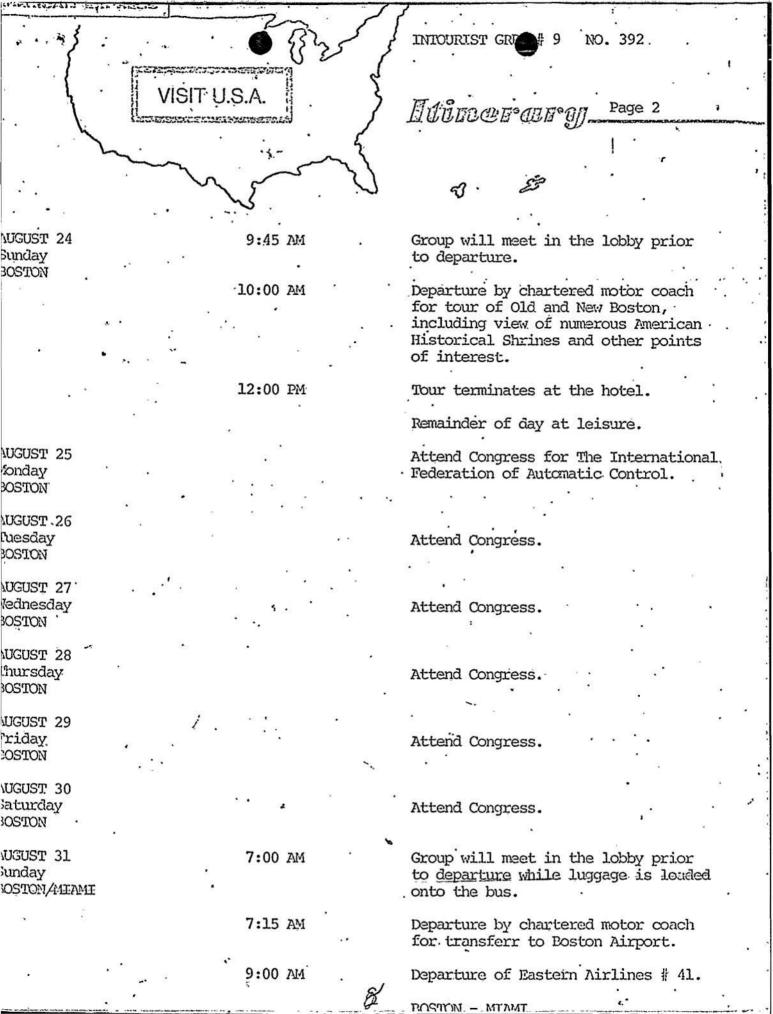

l meet in the lobby prior 9:45 AM Saturday to departure while luggage is WASHINGTON/BOSTON loaded onto the bus. 10:00 AM Departure by chartered motor coach with English speaking guide for full day sightseeing tour. In the morning the tour will include city tour of Washington, visit to Arlington Nat'l. Cemetery and Georgetown. The afternoon tour will include visits to interior's of public buildings. 7:00 PM Tour terminates at DCA National Airport 8:10 PM Departure of Eastern Airlines # 41. WASHINGTON - BOSTON 9:27 PM

Arrival of Eastern Airlines # 41.

On arrival the group will be transferred to hotel by chartered motor. coach.

SHERATON BOSTON HOTEL & TOWERS

Dalton St. . 617/ 482 8000 -

Group will be assisted by the hotel staff in checking in and handling thebTE luggage.

ALLG. 8, 1975





Tel. 305/ 351 1600 -

b7C

Ilinon on Page

NO. 392

જ .

INTOURIST GRP\_ # 9.

SEPTEMBER 01 CONTINUED

. .

On arrival group will be assisted by the hotel staff in checking in and handling the luggage.

SEPTEMBER 02 Tuesday

.

8:45 AM

Group will meet in the lobby prior to departure.

ORLANDO

MIAMI/ORLANDO

Monday

9:00 AM

Departure by chartered motor coach to Walt Disney World.for full day on own. Admission and eight free tickets to attraction are included in this tour.

5:00 PM.

Departure by chartered motor coach for transfer to hotel.

SEPTEMBER 03 Wednesday

ORLANDO/NEW ORLEANS

12:00 PM

Morning at leisure until departure.

NOTE TO ESCORT: Rooms must be vacated by 1:00 PM. Contact Bell Captain to arrange for storage of luggage.

2:15 PM

Group will meet in the lobby prior to d