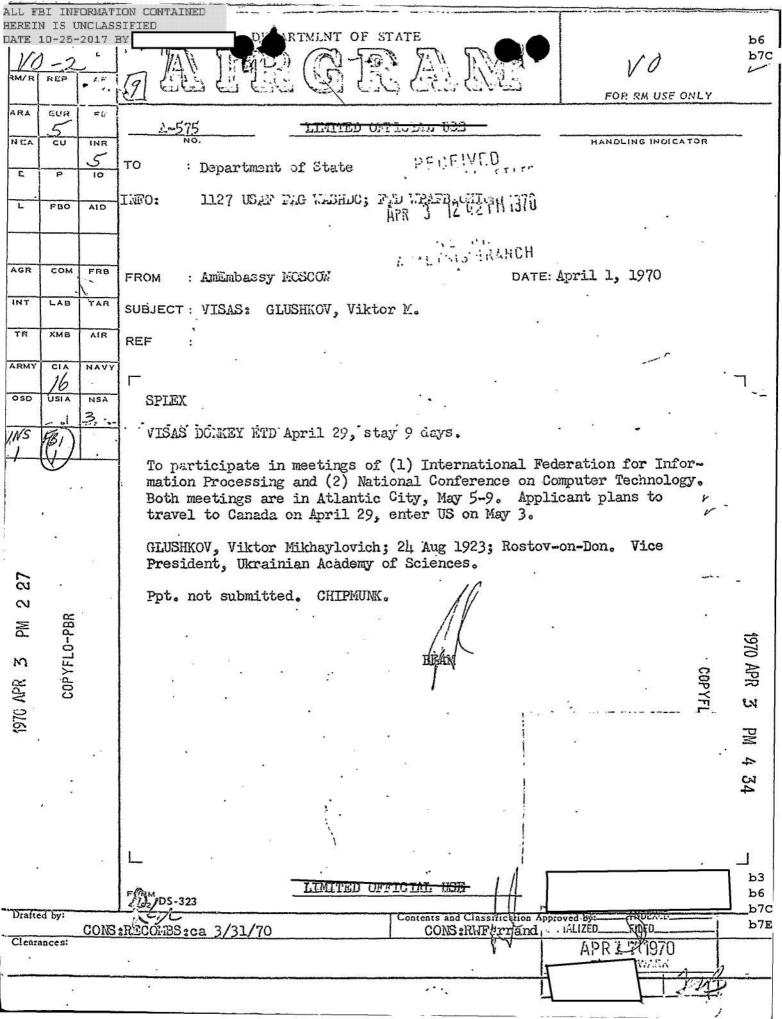

## 

X Deleted Page(s) X
X No Duplication Fee X
X For this Page X

| HER |        | UNC:                | PON PPMH (4                    | FT)                                                               | OVERNMENT                                                                 | X                                                               |                                          |                                                                            |                                                                     |          | _          |
|-----|--------|---------------------|--------------------------------|-------------------------------------------------------------------|---------------------------------------------------------------------------|-----------------------------------------------------------------|------------------------------------------|----------------------------------------------------------------------------|---------------------------------------------------------------------|----------|------------|
|     | 3      | *** <sub>*2</sub> ! | Me                             | emora                                                             | ndum                                                                      | 80                                                              | •                                        |                                                                            |                                                                     |          | o3         |
|     | то     | •                   | SAC,                           | Newark                                                            |                                                                           |                                                                 |                                          | DATE:                                                                      | 4/16/70                                                             | b        | 7C<br>7E   |
|     | FROM   | :,                  | Dire                           | ctor, FBI                                                         |                                                                           |                                                                 |                                          |                                                                            |                                                                     |          |            |
|     | SUBJEC | ct:                 |                                | OR MIKHAY<br>R (GROUP                                             | LOVICH GL                                                                 | USHKOV, a                                                       | ıka                                      |                                                                            |                                                                     |          |            |
|     |        |                     |                                |                                                                   |                                                                           |                                                                 |                                          |                                                                            | a Department<br>ed visit to                                         | of       |            |
| E   |        |                     | the Feder U. S meet to de Bule | nference U. S. 4/2 ration fo 2/23-3/ ing on ap eveloping t to New | on compute 4-6/3/65 or Informate 2/70 to a plication countries York dated | er technito attendation Proceedings of elects. New York 2/18/70 | essing. I<br>Inited Nati<br>cronic and   | was aga<br>g of the<br>le was l<br>ions Sec<br>compute<br>TO are red as at | in in a last in the cretariat er technology referred to bove. It is | <b>1</b> |            |
|     |        |                     | by [<br>Inte                   |                                                                   | on                                                                        | 5/6/59 a                                                        | ewark, subj<br>as working<br>g 1952 and  | for the                                                                    | s identified<br>e KGB                                               |          |            |
|     |        |                     | info                           |                                                                   |                                                                           |                                                                 | itinerary<br>ted offices                 |                                                                            | ner pertinent                                                       |          | b3<br>b6   |
|     |        |                     | Bule<br>Sect<br>grou           | t of 2/18                                                         | /70. Othe                                                                 | erwise, h                                                       | uld follow<br>nandle in a<br>ctions, per | accordan                                                                   |                                                                     |          | b7C<br>b7E |
|     |        |                     |                                |                                                                   | (Enclosure                                                                | e)                                                              |                                          | nu.                                                                        |                                                                     |          |            |
|     |        |                     | 4 -                            | HEO (EHCI                                                         | osure)                                                                    |                                                                 |                                          |                                                                            |                                                                     |          |            |