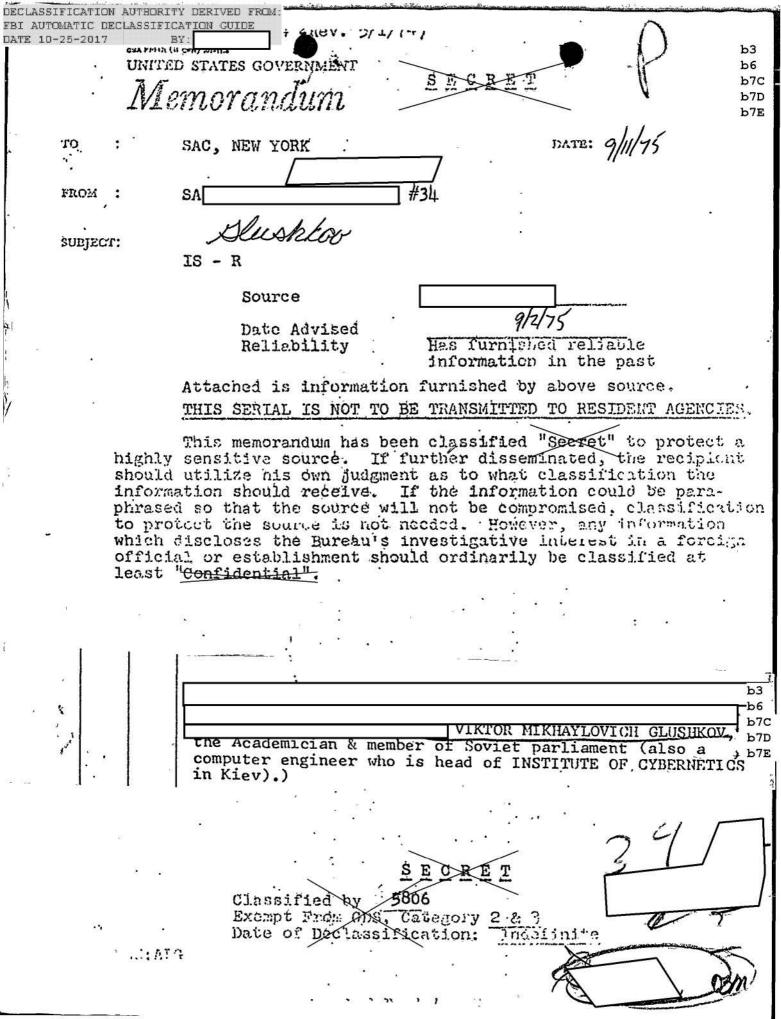

|                |

b6

.

CONCIDENTIAL

b6 b7C b7E

**b**3

|                                              | On 9/4/75.                        |
|----------------------------------------------|-----------------------------------|
| C                                            | of the above described enclosure. |
| You are<br>advisable<br>authorit<br>accordan | Eureau has advised that           |

UFO will maintain contact with USDS.

CONTRIBUTION





DECLASSIFICATION AUTHORITY DERIVED FROM:

FBI AUTOMATIC DECLASSIFICATION GUIDE

LOST DATE 10-25-2017

UNITED STATES GOVERNMENT

Memorandum

SECTET

MATE: SEP 12 1975

Slushkov

SUSPECT:

IS -

Source

Date Advised Reliability SFP 4 1975

Has furnished reliable information in the pas-

Attached is information furnished by above source.

AGENCIES. THIS SERIAL IS NOT TO BE TRANSMITTED TO RESIDENT

This memorandum has been classified "Secret" to protect a highly sensitive source. If further disseminated, the recipient should utilize his own judgment as to what classification the information should receive. If the information could be paraphrased so that the source will not be compromised, classification to protect the source is not needed. However, any information which discloses the Bureau'