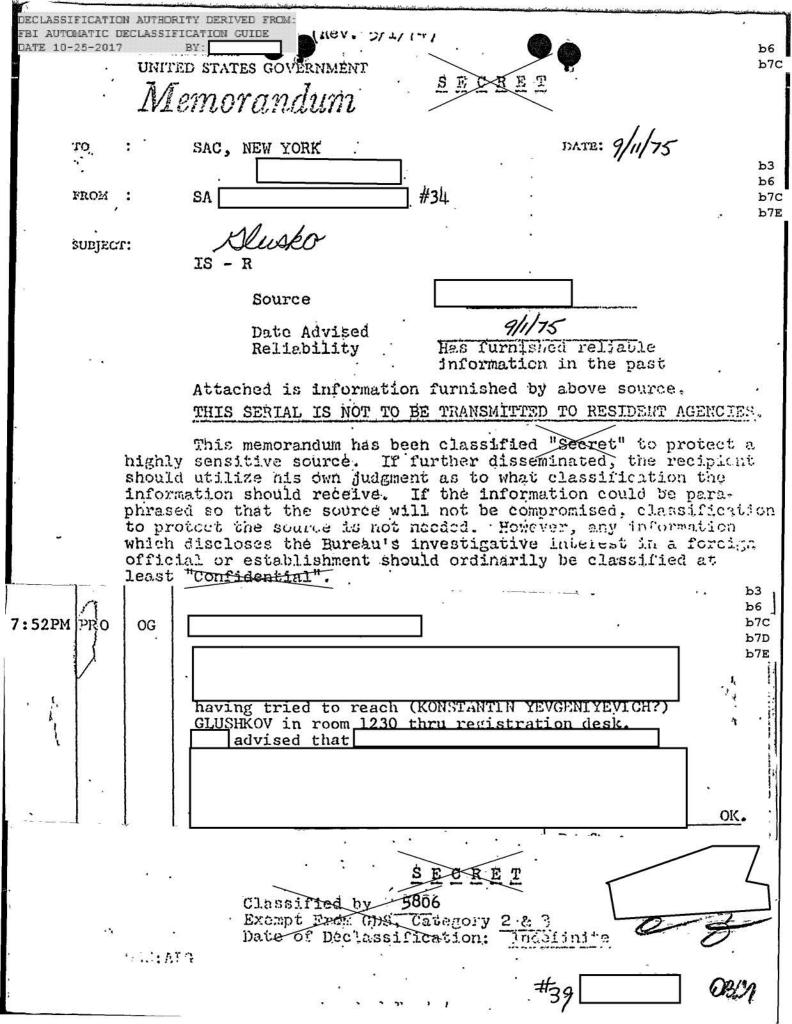

|                |

b6

.

CONCIDENTIAL

b6 b7C b7E

**b**3

|                                              | On 9/4/75.                        |
|----------------------------------------------|-----------------------------------|
| C                                            | of the above described enclosure. |
| You are<br>advisable<br>authorit<br>accordan | Eureau has advised that           |

UFO will maintain contact with USDS.

CONTRIBUTION





DECLASSIFICATION AUTHORITY DERIVED FROM:

FBI AUTOMATIC DECLASSIFICATION GUIDE

LOST DATE 10-25-2017

UNITED STATES GOVERNMENT

Memorandum

SECTET

MATE: SEP 12 1975

Slushkov

SUSPECT:

IS -

Source

Date Advised Reliability SFP 4 1975

Has furnished reliable information in the pas-

Attached is information furnished by above source.

AGENCIES. THIS SERIAL IS NOT TO BE TRANSMITTED TO RESIDENT

This memorandum has been classified "Secret" to protect a highly sensitive source. If further disseminated, the recipient should utilize his own judgment as to what classification the information should receive. If the information could be paraphrased so that the source will not be compromised, classification to protect the source is not needed. However, any information which discloses the Burea