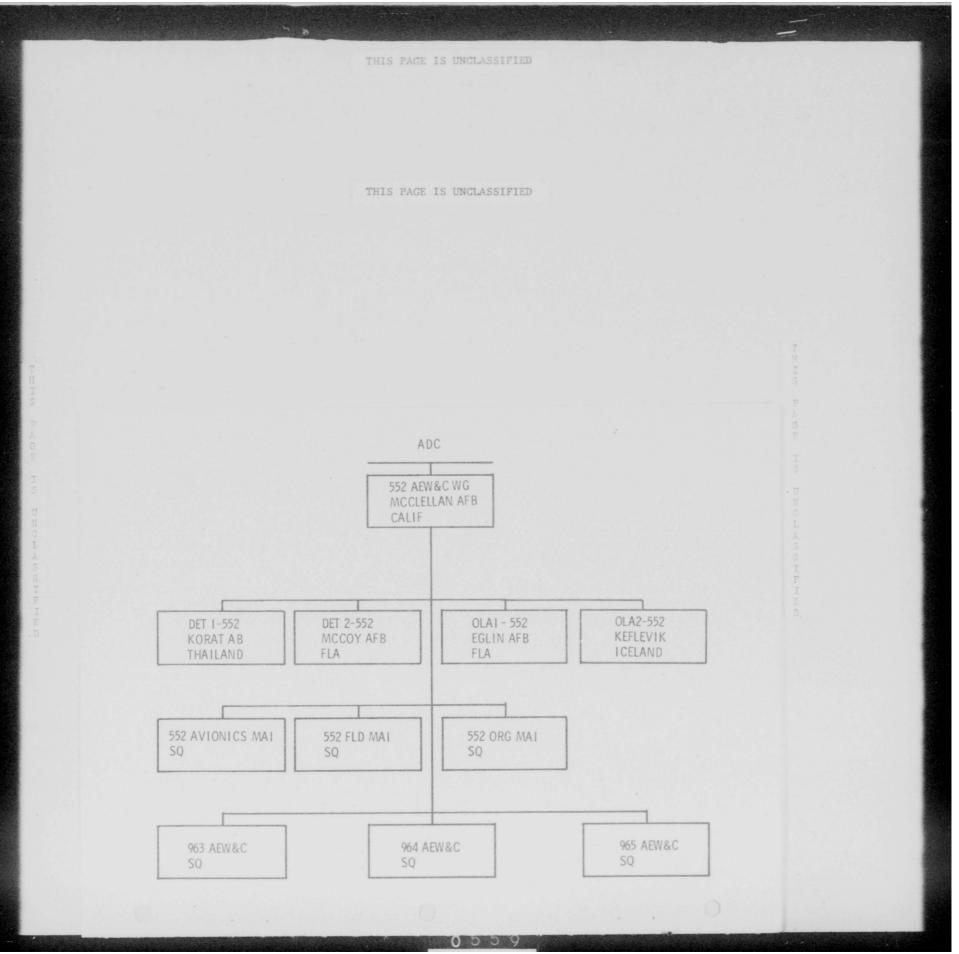

# Aerospace Defense Command

STATION

LIST

ADCRP 11-1, No 1

30 SEPTEMBER 1969

THIS PAGE IS UNCLASSIFIED

THIS PAGE IS UNCLASSIFIED

ADC STATION LIST HEADQUARTERS, AEROSPACE DEFENSE COMMAND Ent Air Force Base, Colorado 30 September 1969

#### FOREWORD

1. In view of pending Command programming actions, a complete ADCRP 11-1 (ADC Station List) will not be published at this time. The organization charts in this publication depict the Command structure as of 30 September 1969.

2. It is anticipated that the next complete publication of the Station List will be during the third quarter of Fiscal Year 1970.

OPR: ADCMO DISTRIBUTION: F

THIS PAGE IS UNCLASSIFIED

THIS PAGE IS UNCLASSIFIED