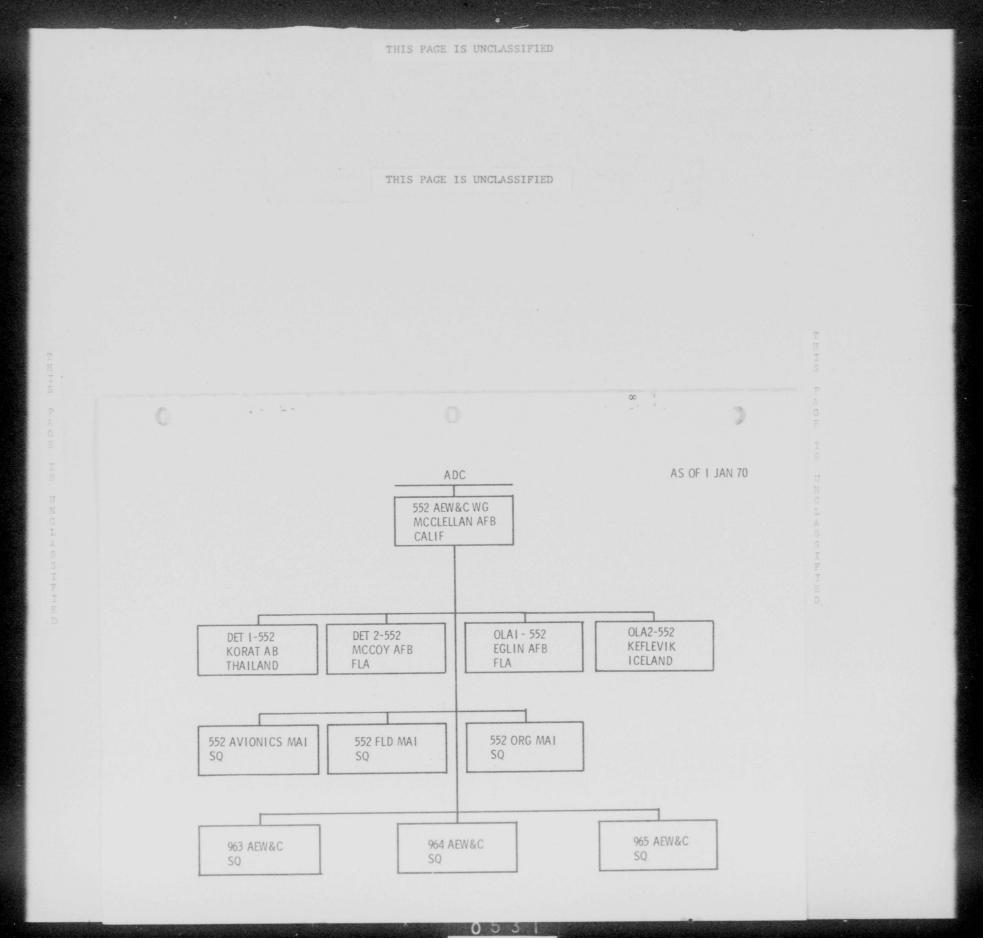

# Aerospace Defense Command

STATION

LIST

ADCRP 11-1, No 1

30 SEPTEMBER 1969

THIS PAGE IS UNCLASSIFIED

THIS PAGE IS UNCLASSIFIED

ADC STATION LIST HEADQUARTERS, AEROSPACE DEFENSE COMMAND Ent Air Force Base, Colorado 30 September 1969

#### FOREWORD

1. In view of pending Command programming actions, a complete ADCRP 11-1 (ADC Station List) will not be published at this time. The organization charts in this publication depict the Command structure as of 30 September 1969.