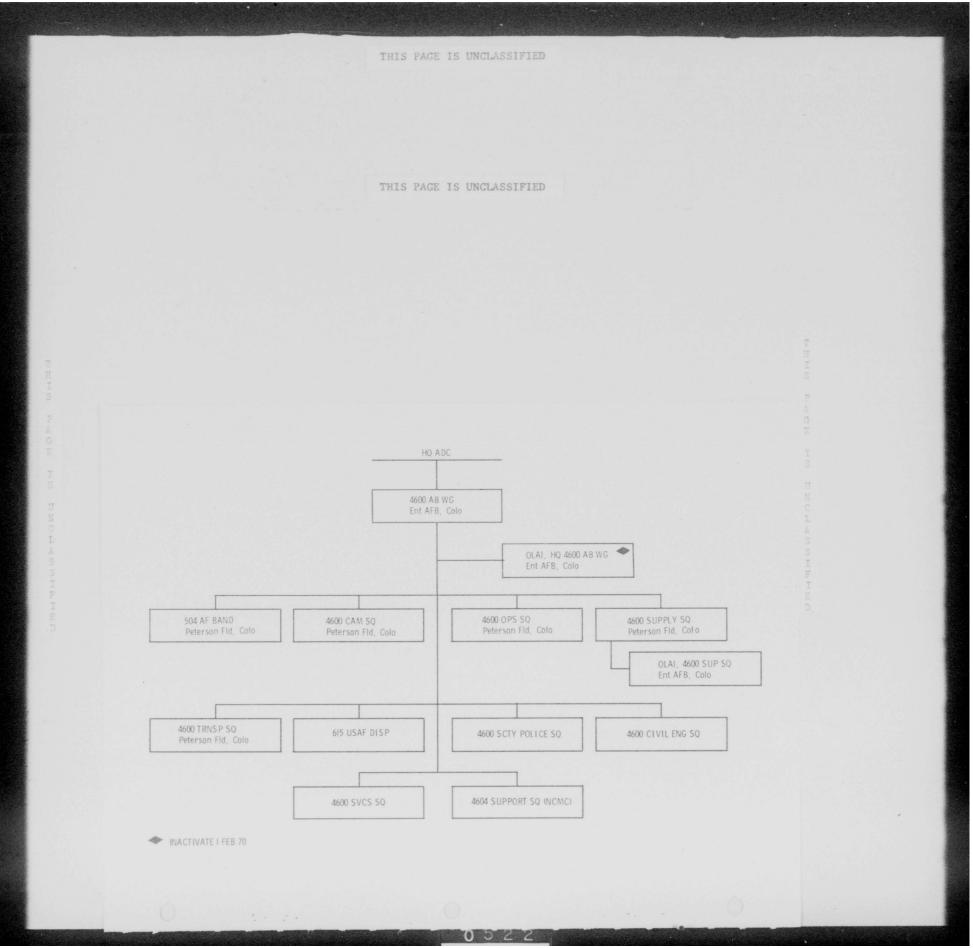

# Aerospace Defense Command

STATION

LIST

ADCRP 11-1, No 1

30 SEPTEMBER 1969

THIS PAGE IS UNCLASSIFIED

THIS PAGE IS UNCLASSIFIED

ADC STATION LIST HEADQUARTERS, AEROSPACE DEFENSE COMMAND Ent Air Force Base, Colorado 30 September 1969

#### FOREWORD

1. In view of pending Command programming actions, a complete ADCRP 11-1 (ADC Station List) will not be published at this time. The organization charts in this publication depict the Command structure as of 30 September 1969.

2. It is anticipated that the next complete publication of the Station List will be during the third quarter of Fiscal Year 1970.

OPR: ADCMO DISTRIBUTION: F

THIS PAGE IS UNCLASSIFIED

THIS PAGE IS UNCLASSIFIED