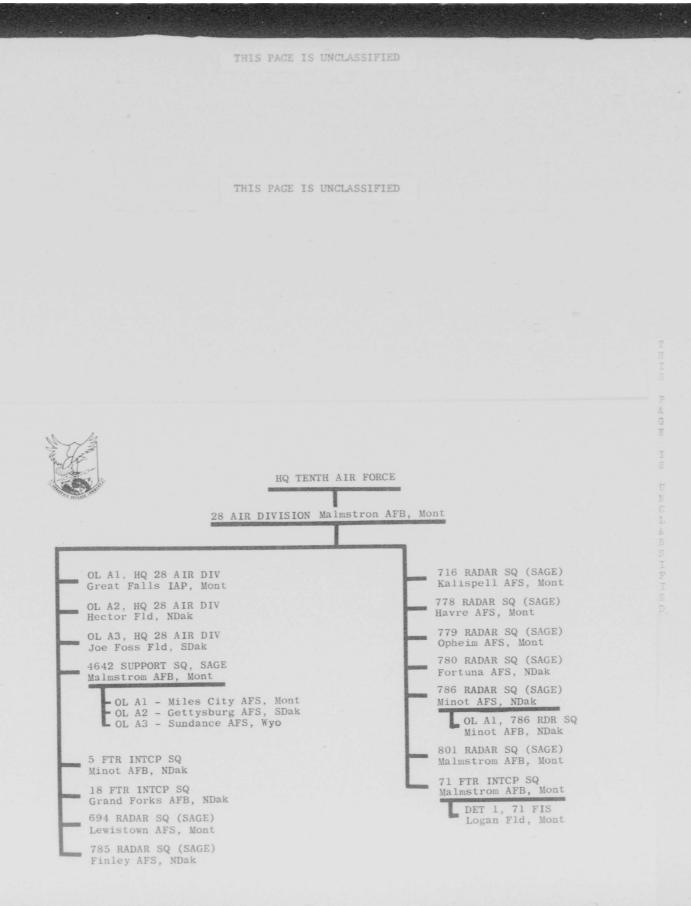

Oreg \*
OL A1 - Winnemucca AFS, Nev
OL A2 - Baker AFS, Oreg DET 3, HQ 25 AIR DIV Elmendorf AFB, Alaska 318 FTR INTCP SQ McChord AFB, Wash 761 RADAR SQ (SAGE) DET 1, 318 FIS Walla Walla - Afld, Wash North Bend AFS, Oreg 777 RADAR SQ (SAGE) Klamath AFS, Calif 689 RADAR SQ (SAGE) Mt Hebo AFS, Oreg 827 RADAR SQ (SAGE) Kingsley Fld, Oreg 757 RADAR SQ (SAGE) Blaine AFS, Wash 634 RADAR SQ (SAGE) Burns AFS, Oreg 758 RADAR SQ (SAGE) Makah AFS, Wash 636 RADAR SQ (SAGE) Condon AFS, Oreg 823 RADAR SQ (SAGE) Spokane IAP, Wash 408 FTR GP (AIR DEF) Kingsley Fld, Oreg

\* Eff 1 Oct 69

637 RADAR SQ (SAGE)

DET 1, HQ 408 FTR GP Siskiyou Co Aprt, Calif

408 CMBT SPT SQ 408 CAM SQ 408 USAF DISP 408 SUPPLY SQ 59 FTR INTCP SQ



THIS PAGE IS DECLASSIFIED IAW EO 13526



THIS PAGE IS DECLASSIFIED IAW EO 13526



THIS PAGE IS DECLASSIFIED IAW EO 13526

THIS PAGE IS UNCLASSIFIED



## Aerospace Defense Command

# STATION LIST

ADCRP II-I, No I

1 JANUARY 1970

| ADC |  |  |  |
|-----|--|--|--|
|     |  |  |  |
|     |  |  |  |

HEADQUARTERS, AEROSPACE DEFENSE COMMAND Ent Air Force Base, Colorado 31 January 1970

#### INTRODUCTION

- 1. PURPOSE: The ADC Station List is published in accordance with ADCR 5-2 and is both a numerical and an alphabetical listing of all ADC units, by location and unit of assignment. AFM 11-4 contains official addresses for Air Force activities down through group level. Directory of USAF Organizations (SS-OL1) contains information indicating geographic location of units down through squadron level.
- 2. CONTENTS: The Station List consists of seven parts:
  - a. Part 1 is