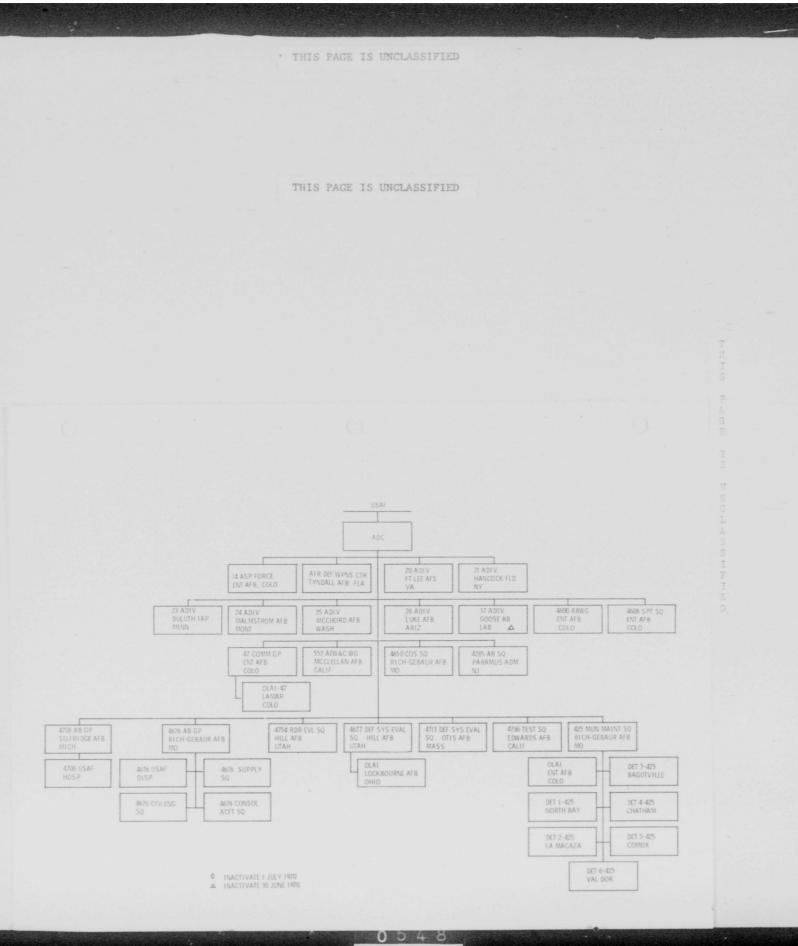

# Aerospace Defense Command

STATION

LIST

ADCRP 11-1, No 1

30 SEPTEMBER 1969

THIS PAGE IS UNCLASSIFIED

THIS PAGE IS UNCLASSIFIED

ADC STATION LIST HEADQUARTERS, AEROSPACE DEFENSE COMMAND Ent Air Force Base, Colorado 30 September 1969

#### FOREWORD

1. In view of pending Command programming actions, a complete ADCRP 11-1 (ADC Station List) will not be published at this time. The organization charts in this publication depict the Command structure as of 30 September 1969.