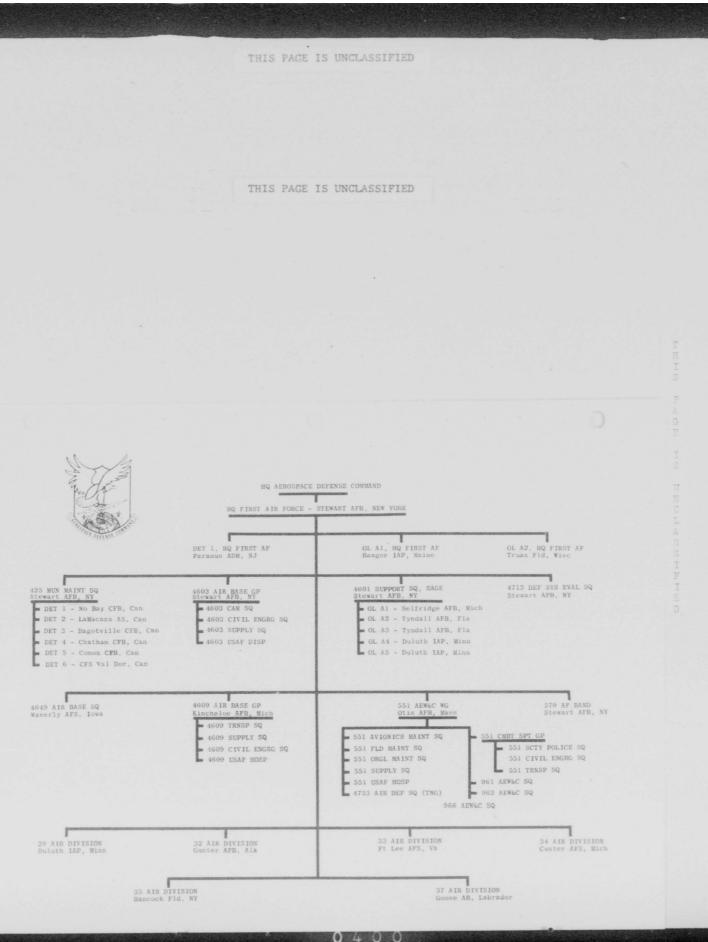

# Aerospace Defense Command

STATION

LIST

ADCRP 11-1, No 1

30 SEPTEMBER 1969

THIS PAGE IS UNCLASSIFIED

THIS PAGE IS UNCLASSIFIED

ADC STATION LIST HEADQUARTERS, AEROSPACE DEFENSE COMMAND Ent Air Force Base, Colorado 30 September 1969

#### FOREWORD

1. In view of pending Command programming actions, a complete ADCRP 11-1 (ADC Station List) will not be published at this time. The organization charts in this publication depict the Command structure as of 30 September 1969.

2. It is anticipated that the next complete publication of the Station List will be during the third quarter of Fiscal Year 1970.

OPR: ADCMO DISTRIBUTION: F

THIS PAGE IS UNCLASSIFIED

THIS PAGE IS UNCLASSIFIED