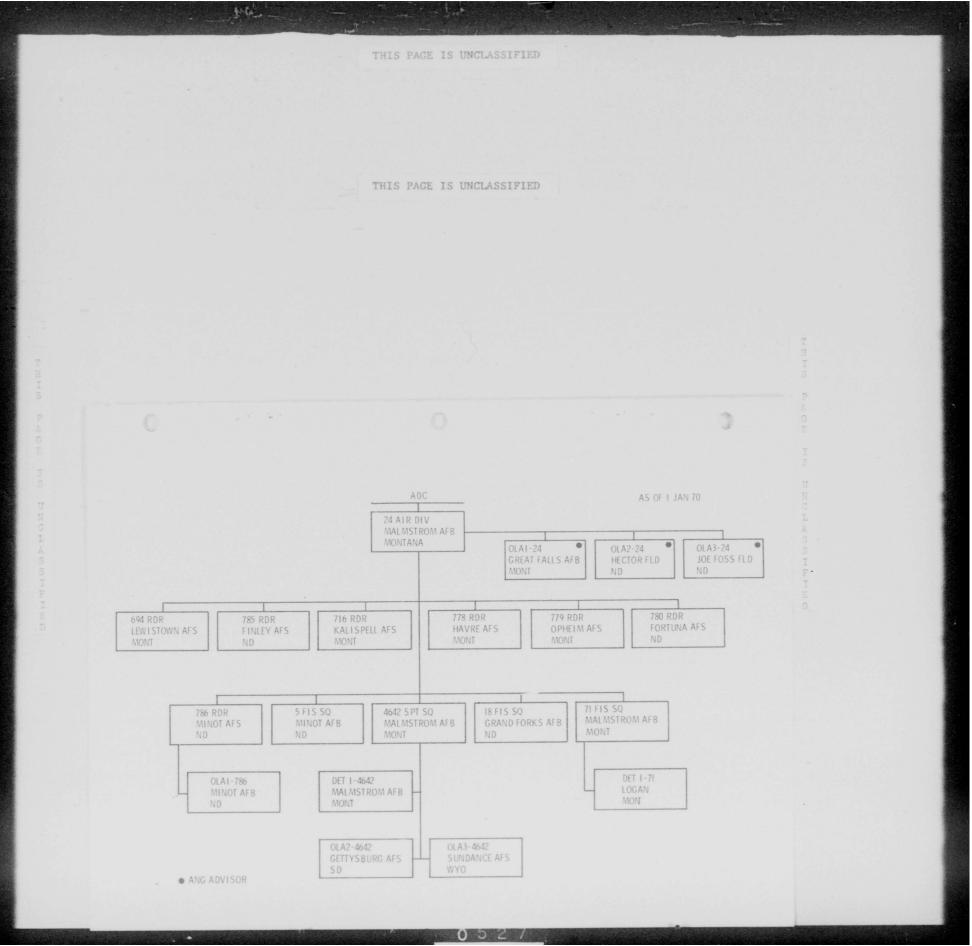

# Aerospace Defense Command

STATION

LIST

ADCRP 11-1, No 1

30 SEPTEMBER 1969

THIS PAGE IS UNCLASSIFIED

THIS PAGE IS UNCLASSIFIED

ADC STATION LIST HEADQUARTERS, AEROSPACE DEFENSE COMMAND Ent Air Force Base, Colorado 30 September 1969

#### FOREWORD

1. In view of pending Command programming actions, a complete ADCRP 11-1 (ADC Station List) will not be published at this time. The organization charts in this publication depict the Command structure as of 30 September 1969.

2. It is anticipated that the next complete publication of the Station List will be during the third quarter of Fiscal Year 1970.

OPR: ADCMO DISTRIBUTION: F

THIS PAGE IS UNCLASSIFIED

THIS PAGE IS UNCLASSIFIED