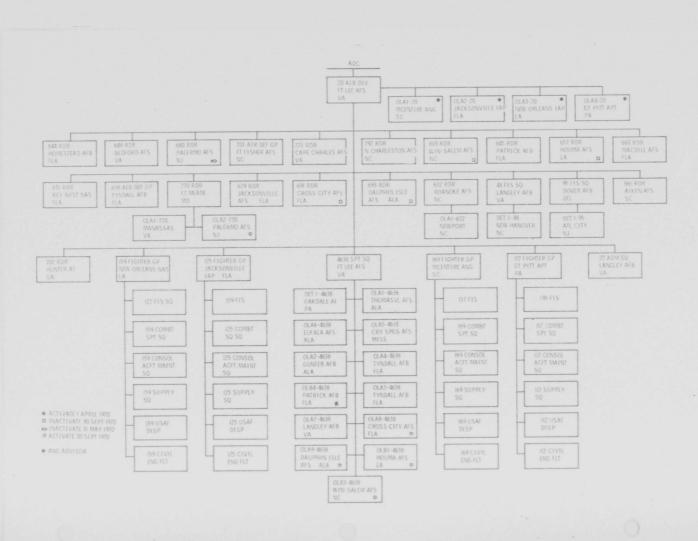

# Aerospace Defense Command

STATION

LIST

ADCRP 11-1, No 1

30 SEPTEMBER 1969

THIS PAGE IS UNCLASSIFIED

THIS PAGE IS UNCLASSIFIED

ADC STATION LIST HEADQUARTERS, AEROSPACE DEFENSE COMMAND Ent Air Force Base, Colorado 30 September 1969

#### FOREWORD

1. In view of pending Command programming actions, a complete ADCRP 11-1 (ADC Station List) will not be published at this time. The organization charts in this publication depict the Command structure as of 30 September 1969.

2. It is anticipated that the next complete publication of the Station List will be during the third quarter of Fiscal Year 1970.

OPR: ADCMO DISTRIBUTION: F

THIS PAGE IS UNCLASSIFIED

THIS PAGE IS UNCLASSIFIED