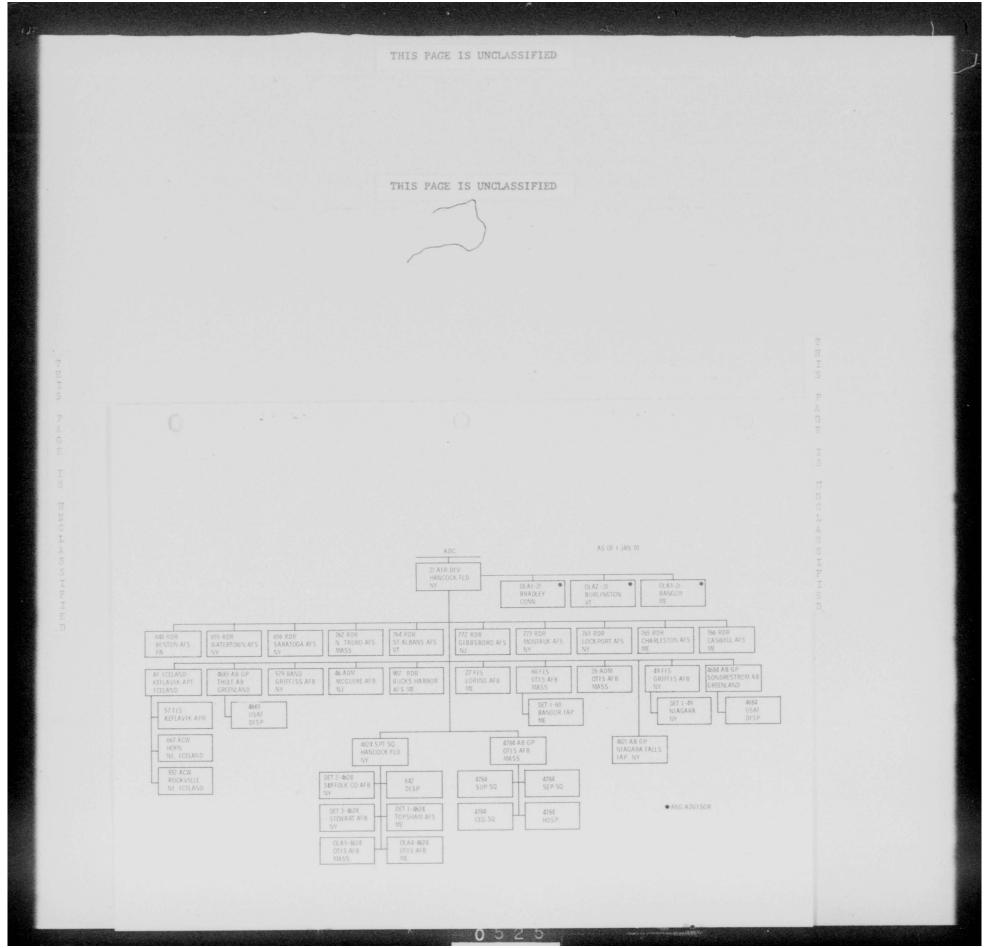

# Aerospace Defense Command

STATION

LIST

ADCRP 11-1, No 1

30 SEPTEMBER 1969

THIS PAGE IS UNCLASSIFIED

THIS PAGE IS UNCLASSIFIED

ADC STATION LIST HEADQUARTERS, AEROSPACE DEFENSE COMMAND Ent Air Force Base, Colorado 30 September 1969

#### FOREWORD

1. In view of pending Command programming actions, a complete ADCRP 11-1 (ADC Station List) will not be published at this time. The organization charts in this publication depict the Command structure as of 30 September 1969.

2. It is anticipated that the next complete publication of the Station List will be during the third quarter of Fiscal Year 1970.

OPR: ADCMO DISTRIBUTION: F

THIS PAGE IS UNCLASSIFIED

THIS PAGE IS UNCLASSIFIED