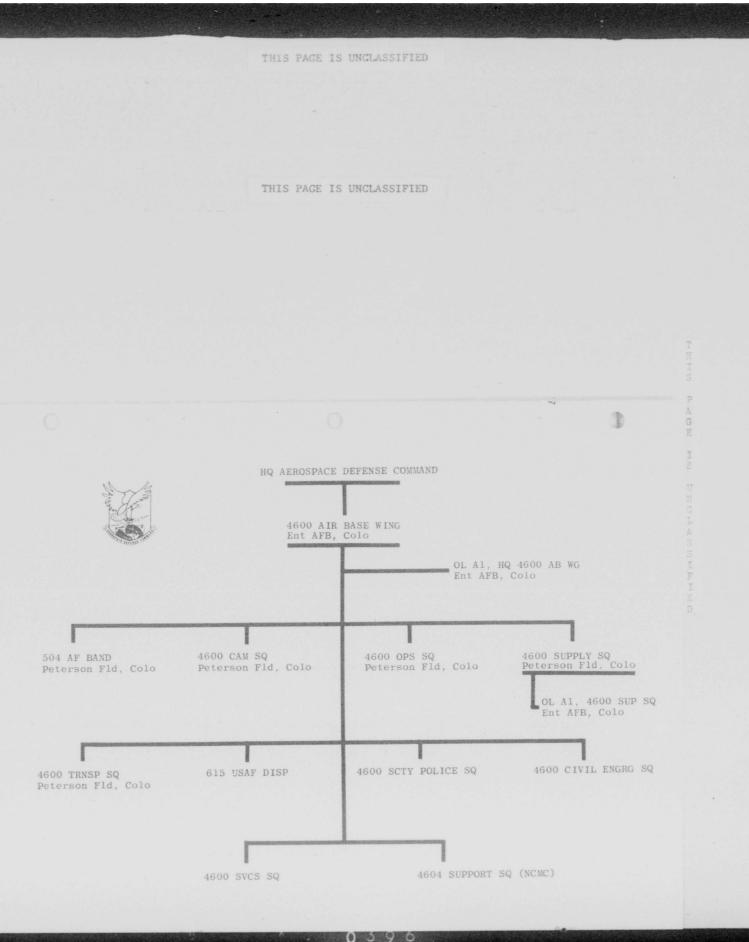

# Aerospace Defense Command

STATION

LIST

ADCRP 11-1, No 1

30 SEPTEMBER 1969

THIS PAGE IS UNCLASSIFIED

THIS PAGE IS UNCLASSIFIED

ADC STATION LIST HEADQUARTERS, AEROSPACE DEFENSE COMMAND Ent Air Force Base, Colorado 30 September 1969

#### FOREWORD

1. In view of pending Command programming actions, a complete ADCRP 11-1 (ADC Station List) will not be published at this time. The organization charts in this publication depict the Command structure as of 30 September 1969.

2. It is anticipated that the next complete publication of the Station List will be during the third quarter of Fiscal Year 1970.

OPR: ADCMO DISTRIBUTION: F

THIS PAGE IS UNCLASSIFIED

THIS PAGE IS UNCLASSIFIED