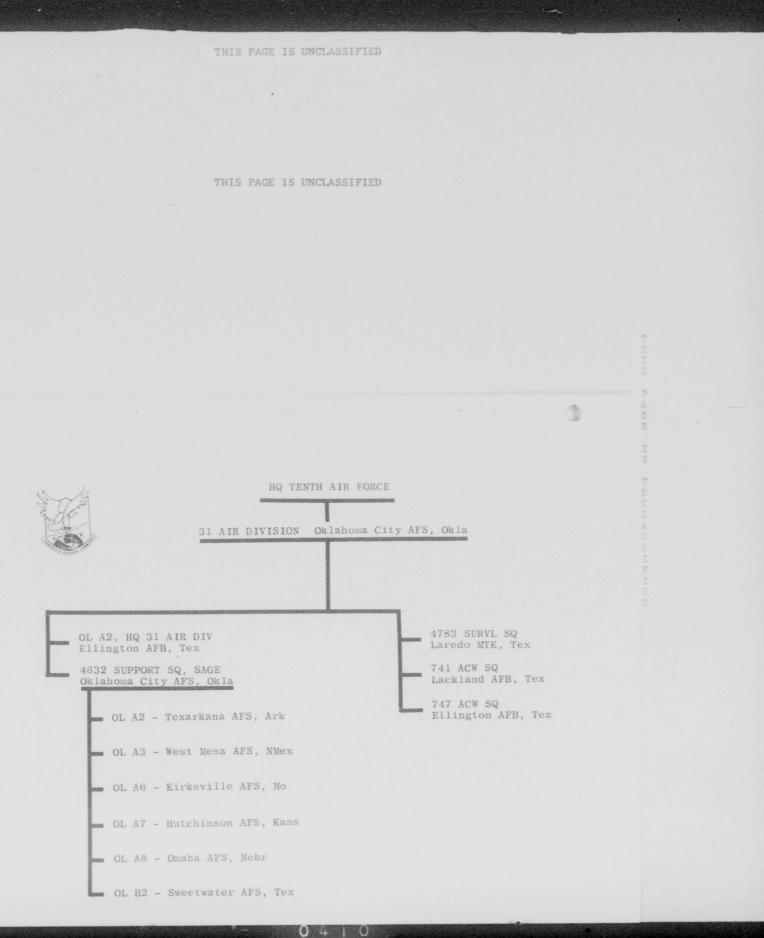

ET 1 - Paine Fld, Wash
DET 2 - Adair AFS, Oreg \*
OL A1 - Winnemucca AFS, Nev
OL A2 - Baker AFS, Oreg DET 3, HQ 25 AIR DIV Elmendorf AFB, Alaska 318 FTR INTCP SQ McChord AFB, Wash 761 RADAR SQ (SAGE) DET 1, 318 FIS Walla Walla - Afld, Wash North Bend AFS, Oreg 777 RADAR SQ (SAGE) Klamath AFS, Calif 689 RADAR SQ (SAGE) Mt Hebo AFS, Oreg 827 RADAR SQ (SAGE) Kingsley Fld, Oreg 757 RADAR SQ (SAGE) Blaine AFS, Wash 634 RADAR SQ (SAGE) Burns AFS, Oreg 758 RADAR SQ (SAGE) Makah AFS, Wash 636 RADAR SQ (SAGE) Condon AFS, Oreg 823 RADAR SQ (SAGE) Spokane IAP, Wash 408 FTR GP (AIR DEF) Kingsley Fld, Oreg

\* Eff 1 Oct 69

637 RADAR SQ (SAGE)

DET 1, HQ 408 FTR GP Siskiyou Co Aprt, Calif

408 CMBT SPT SQ 408 CAM SQ 408 USAF DISP 408 SUPPLY SQ 59 FTR INTCP SQ



THIS PAGE IS DECLASSIFIED IAW EO 13526



THIS PAGE IS DECLASSIFIED IAW EO 13526



THIS PAGE IS DECLASSIFIED IAW EO 13526

THIS PAGE IS UNCLASSIFIED



## Aerospace Defense Command

# STATION LIST

ADCRP II-I, No I

1 JANUARY 1970

| ADC |  |  |  |
|-----|--|--|--|
|     |  |  |  |
|     |  |  |  |

HEADQUARTERS, AEROSPACE DEFENSE COMMAND Ent Air Force Base, Colorado 31 January 1970

#### INTRODUCTION

- 1. PURPOSE: The ADC Station List is published in accordance with ADCR 5-2 and is both a numerical and an alphabetical listing of all ADC units, by location and unit of assignment. AFM 11-4 contains official addresses for Air Force activities down through group level. Directory of USAF Organizations (SS-OL1) contains information indicating geographic location of units down through squadron level.
- 2. CONTENTS: The Station List