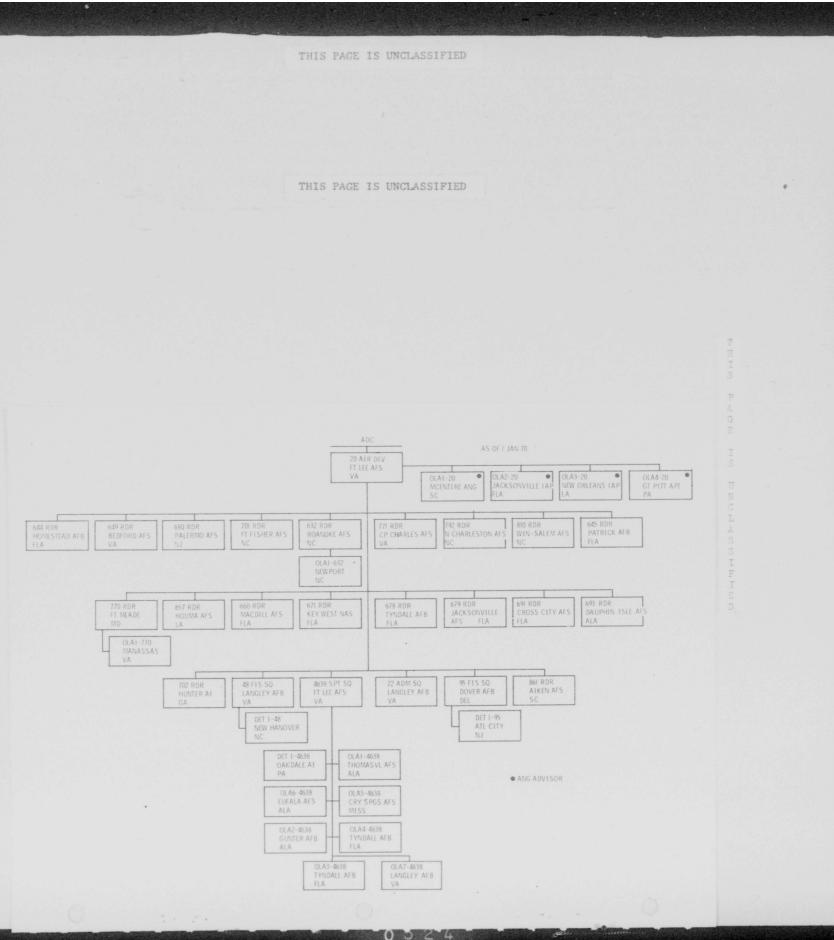

# Aerospace Defense Command

STATION

LIST

ADCRP 11-1, No 1

30 SEPTEMBER 1969

THIS PAGE IS UNCLASSIFIED

THIS PAGE IS UNCLASSIFIED

ADC STATION LIST HEADQUARTERS, AEROSPACE DEFENSE COMMAND Ent Air Force Base, Colorado 30 September 1969

#### FOREWORD

1. In view of pending Command programming actions, a complete ADCRP 11-1 (ADC Station List) will not be published at this time. The organization charts in this publication depict the Command structure as of 30 September 1969.

2. It is anticipated that the next complete publication of the Station List will be during the third quarter of Fiscal Year 1970.

OPR: ADCMO DISTRIBUTION: F

THIS PAGE IS UNCLASSIFIED

THIS PAGE IS UNCLASSIFIED