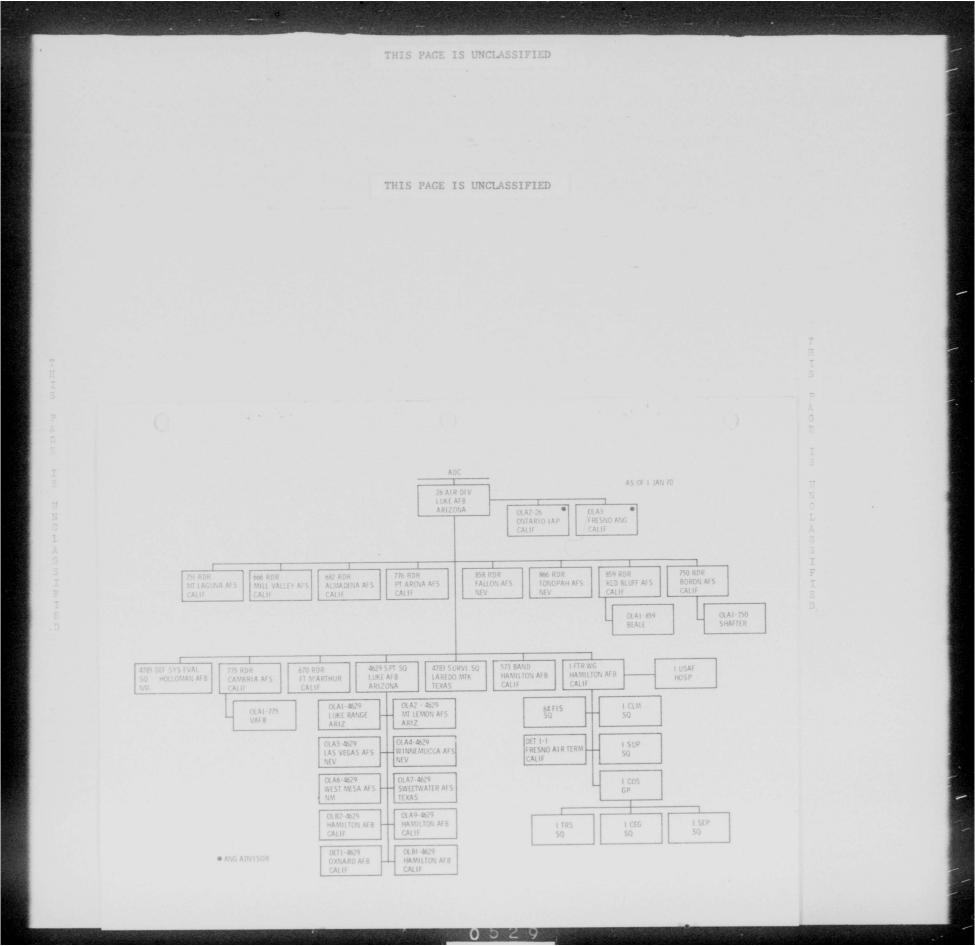

# Aerospace Defense Command

STATION

LIST

ADCRP 11-1, No 1

30 SEPTEMBER 1969

THIS PAGE IS UNCLASSIFIED

THIS PAGE IS UNCLASSIFIED

ADC STATION LIST HEADQUARTERS, AEROSPACE DEFENSE COMMAND Ent Air Force Base, Colorado 30 September 1969

#### FOREWORD

1. In view of pending Command programming actions, a complete ADCRP 11-1 (ADC Station List) will not be published at this time. The organization charts in this publication depict the Command structure as of 30 September 1969.

2. It is anticipated that the next complete publication of the Station List will be during the third quarter of Fiscal Year 1970.

OPR: ADCMO DISTRIBUTION: F

THIS PAGE IS UNCLASSIFIED

THIS PAGE IS UNCLASSIFIED