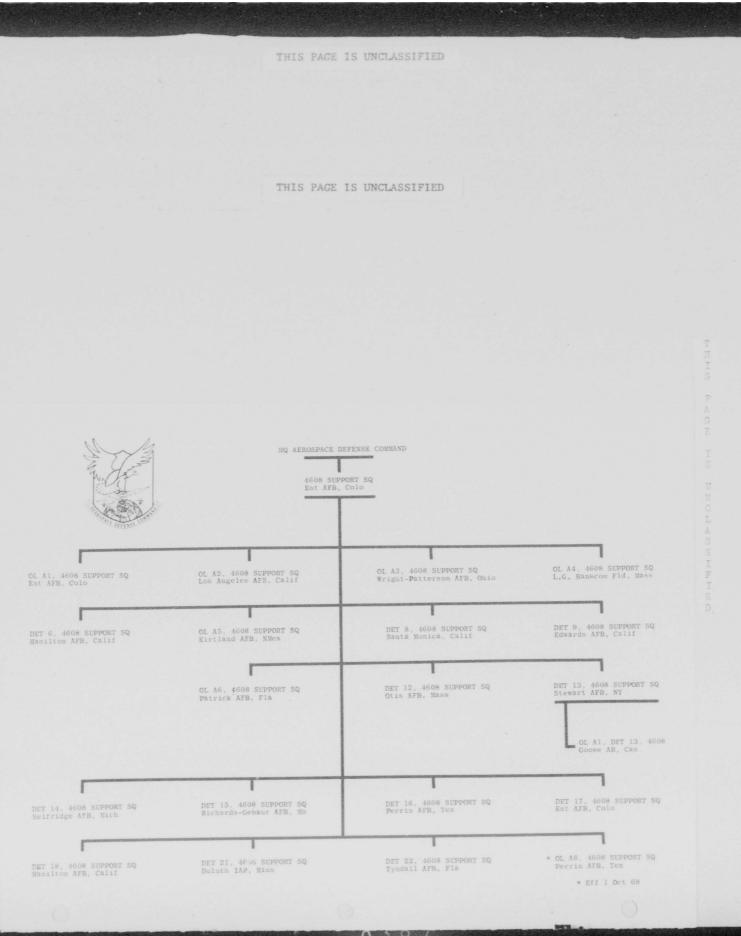

# Aerospace Defense Command

STATION

LIST

ADCRP 11-1, No 1

30 SEPTEMBER 1969

THIS PAGE IS UNCLASSIFIED

THIS PAGE IS UNCLASSIFIED

ADC STATION LIST HEADQUARTERS, AEROSPACE DEFENSE COMMAND Ent Air Force Base, Colorado 30 September 1969

#### FOREWORD

1. In view of pending Command programming actions, a complete ADCRP 11-1 (ADC Station List) will not be published at this time. The organization charts in this publication depict the Command structure as of 30 September 1969.

2. It is anticipated that the next complete publication of the Station List will be during the third quarter of Fiscal Year 1970.

OPR: ADCMO DISTRIBUTION: F

THIS PAGE IS UNCLASSIFIED

THIS PAGE IS UNCLASSIFIED