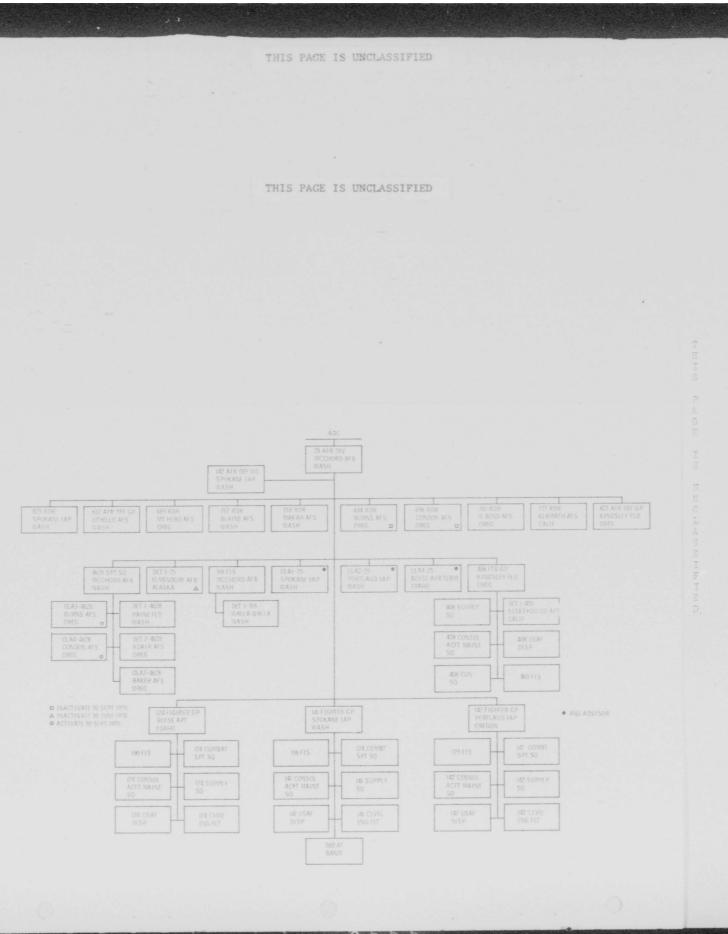

# Aerospace Defense Command

STATION

LIST

ADCRP 11-1, No 1

30 SEPTEMBER 1969

THIS PAGE IS UNCLASSIFIED

THIS PAGE IS UNCLASSIFIED

ADC STATION LIST HEADQUARTERS, AEROSPACE DEFENSE COMMAND Ent Air Force Base, Colorado 30 September 1969

#### FOREWORD

1. In view of pending Command programming actions, a complete ADCRP 11-1 (ADC Station List) will not be published at this time. The organization charts in this publication depict the Command structure as of 30 September 1969.

2. It is anticipated that the next complete publication of the Station List will be during the third quarter of Fiscal Year 1970.

OPR: ADCMO DISTRIBUTION: F

THIS PAGE IS UNCLASSIFIED

THIS PAGE IS UNCLASSIFIED