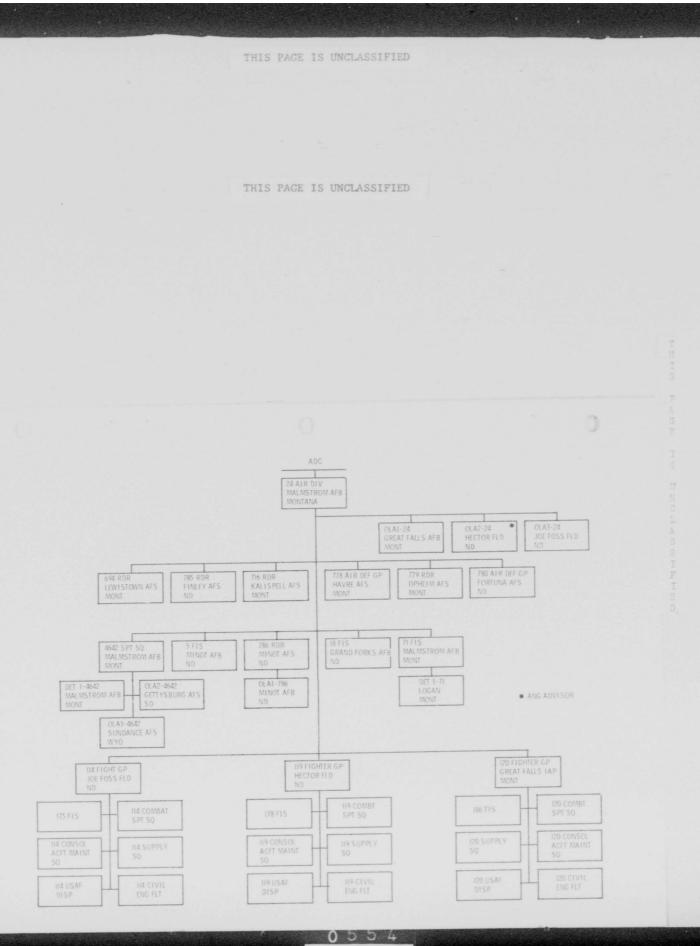

# Aerospace Defense Command

STATION

LIST

ADCRP 11-1, No 1

30 SEPTEMBER 1969

THIS PAGE IS UNCLASSIFIED

THIS PAGE IS UNCLASSIFIED

ADC STATION LIST HEADQUARTERS, AEROSPACE DEFENSE COMMAND Ent Air Force Base, Colorado 30 September 1969

#### FOREWORD

1. In view of pending Command programming actions, a complete ADCRP 11-1 (ADC Station List) will not be published at this time. The organization charts in this publication depict the Command structure as of 30 September 1969.

2. It is anticipated that the next complete publication of the Station List will be during the third quarter of Fiscal Year 1970.

OPR: ADCMO DISTRIBUTION: F

THIS PAGE IS UNCLASSIFIED

THIS PAGE IS UNCLASSIFIED