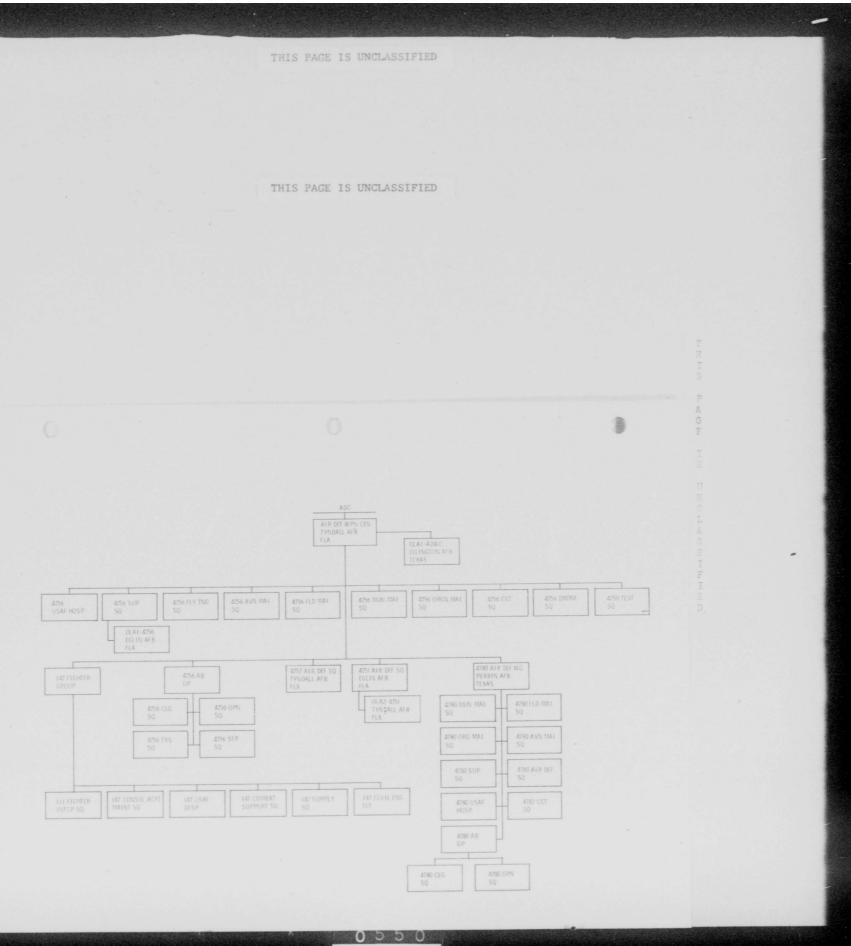

# Aerospace Defense Command

STATION

LIST

ADCRP 11-1, No 1

30 SEPTEMBER 1969

THIS PAGE IS UNCLASSIFIED

THIS PAGE IS UNCLASSIFIED

ADC STATION LIST HEADQUARTERS, AEROSPACE DEFENSE COMMAND Ent Air Force Base, Colorado 30 September 1969

#### FOREWORD

1. In view of pending Command programming actions, a complete ADCRP 11-1 (ADC Station List) will not be published at this time. The organization charts in this publication depict the Command structure as of 30 September 1969.

2. It is anticipated that the next complete publication of the Station List will be during the third quarter of Fiscal Year 1970.

OPR: ADCMO DISTRIBUTION: F

THIS PAGE IS UNCLASSIFIED

THIS PAGE IS UNCLASSIFIED