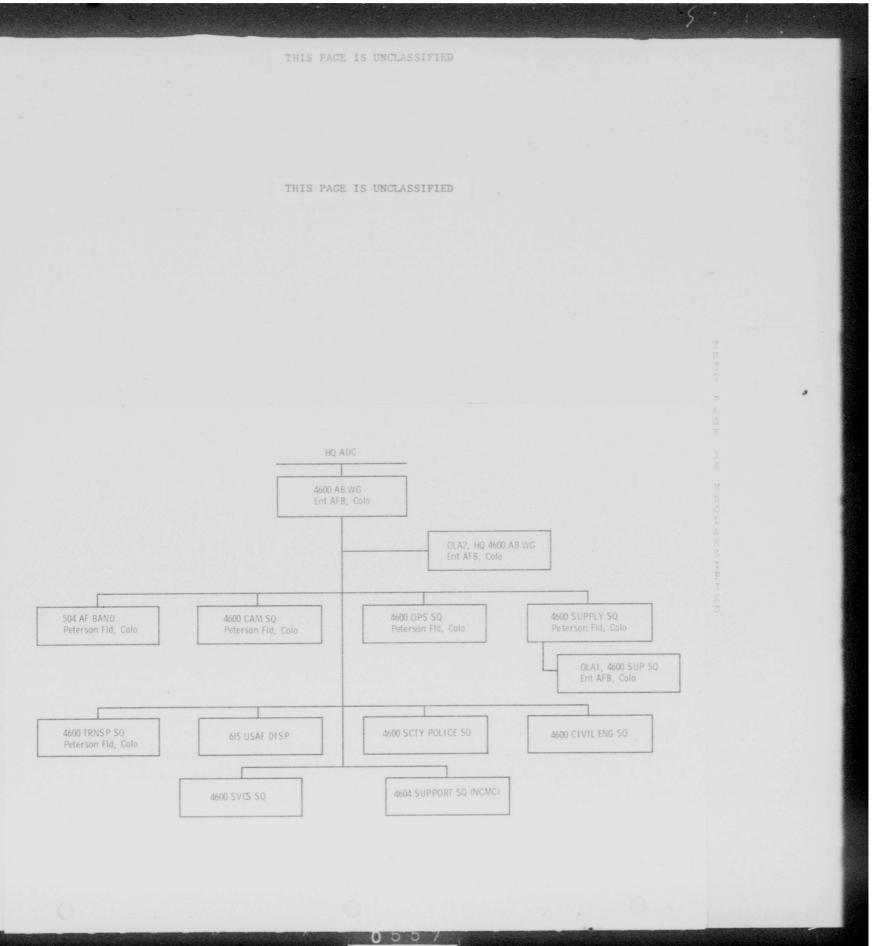

# Aerospace Defense Command

STATION

LIST

ADCRP 11-1, No 1

30 SEPTEMBER 1969

THIS PAGE IS UNCLASSIFIED

THIS PAGE IS UNCLASSIFIED

ADC STATION LIST HEADQUARTERS, AEROSPACE DEFENSE COMMAND Ent Air Force Base, Colorado 30 September 1969

#### FOREWORD

1. In view of pending Command programming actions, a complete ADCRP 11-1 (ADC Station List) will not be published at this time. The organization charts in this publication depict the Command structure as of 30 September 1969.

2. It is anticipated that the next complete publication of the Station List will be during the third quarter of Fiscal Year 1970.

OPR: ADCMO DISTRIBUTION: F

THIS PAGE IS UNCLASSIFIED

THIS PAGE IS UNCLASSIFIED