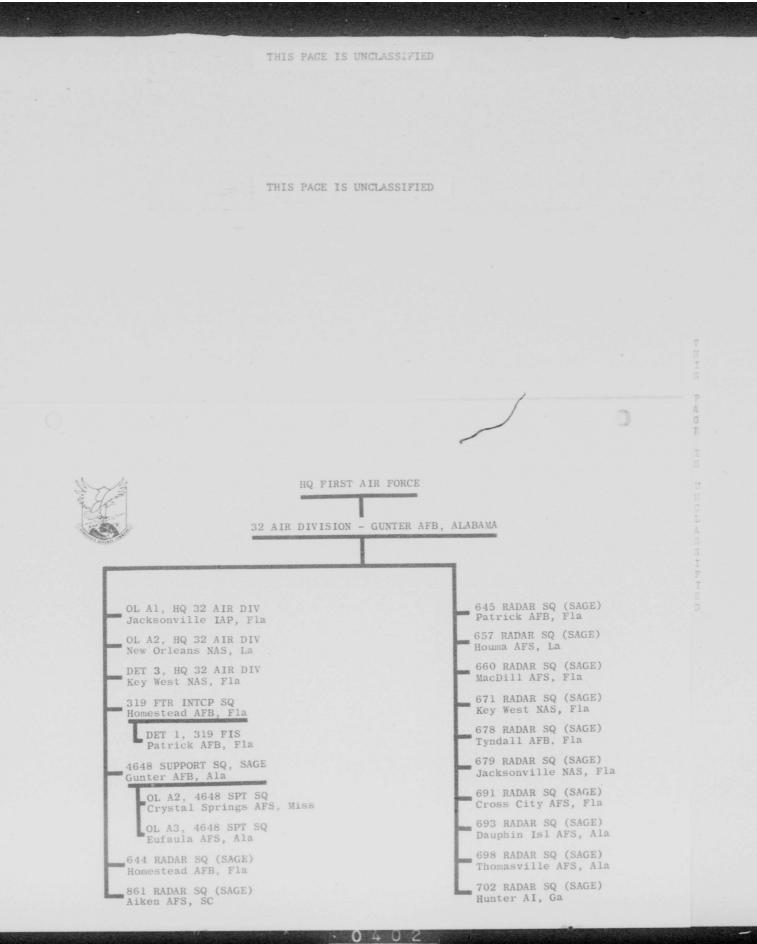

# Aerospace Defense Command

STATION

LIST

ADCRP 11-1, No 1

30 SEPTEMBER 1969

THIS PAGE IS UNCLASSIFIED

THIS PAGE IS UNCLASSIFIED

ADC STATION LIST HEADQUARTERS, AEROSPACE DEFENSE COMMAND Ent Air Force Base, Colorado 30 September 1969

#### FOREWORD

1. In view of pending Command programming actions, a complete ADCRP 11-1 (ADC Station List) will not be published at this time. The organization charts in this publication depict the Command structure as of 30 September 1969.

2. It is anticipated that the next complete publication of the Station List will be during the third quarter of Fiscal Year 1970.

OPR: ADCMO DISTRIBUTION: F

THIS PAGE IS UNCLASSIFIED

THIS PAGE IS UNCLASSIFIED