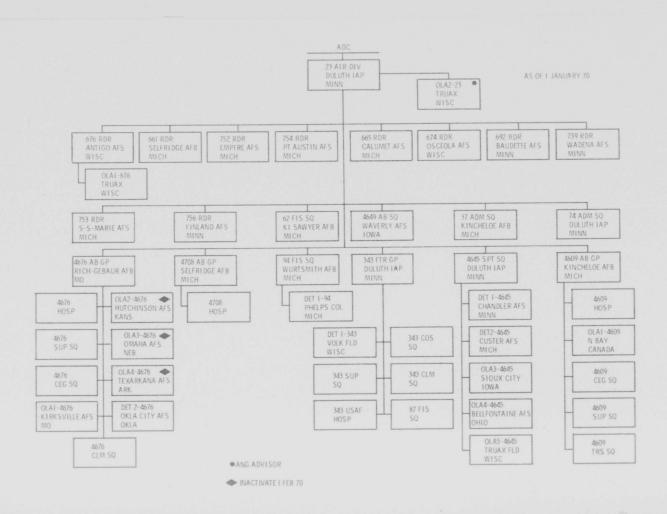

# Aerospace Defense Command

STATION

LIST

ADCRP 11-1, No 1

30 SEPTEMBER 1969

THIS PAGE IS UNCLASSIFIED

THIS PAGE IS UNCLASSIFIED

ADC STATION LIST HEADQUARTERS, AEROSPACE DEFENSE COMMAND Ent Air Force Base, Colorado 30 September 1969

#### FOREWORD

1. In view of pending Command programming actions, a complete ADCRP 11-1 (ADC Station List) will not be published at this time. The organization charts in this publication depict the Command structure as of 30 September 1969.

2. It is anticipated that the next complete publication of the Station List will be during the third quarter of Fiscal Year 1970.

OPR: ADCMO DISTRIBUTION: F

THIS PAGE IS UNCLASSIFIED

THIS PAGE IS UNCLASSIFIED