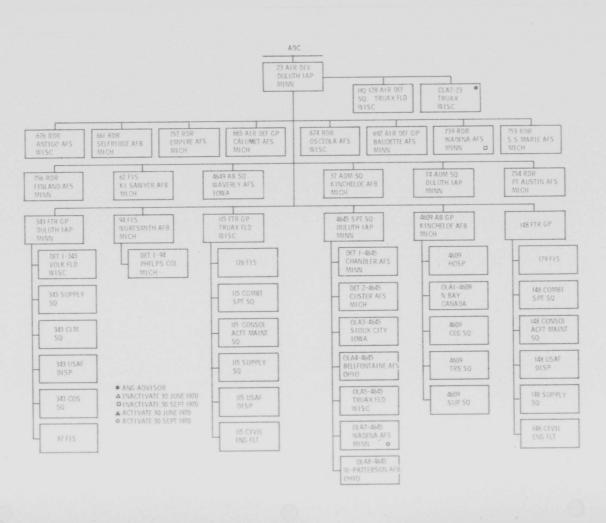

# Aerospace Defense Command

STATION

LIST

ADCRP 11-1, No 1

30 SEPTEMBER 1969

THIS PAGE IS UNCLASSIFIED

THIS PAGE IS UNCLASSIFIED

ADC STATION LIST HEADQUARTERS, AEROSPACE DEFENSE COMMAND Ent Air Force Base, Colorado 30 September 1969

#### FOREWORD

1. In view of pending Command programming actions, a complete ADCRP 11-1 (ADC Station List) will not be published at this time. The organization charts in this publication depict the Command structure as of 30 September 1969.

2. It is anticipated that the next complete publication of the Station List will be during the third quarter of Fiscal Year 1970.

OPR: ADCMO DISTRIBUTION: F

THIS PAGE IS UNCLASSIFIED

THIS PAGE IS UNCLASSIFIED