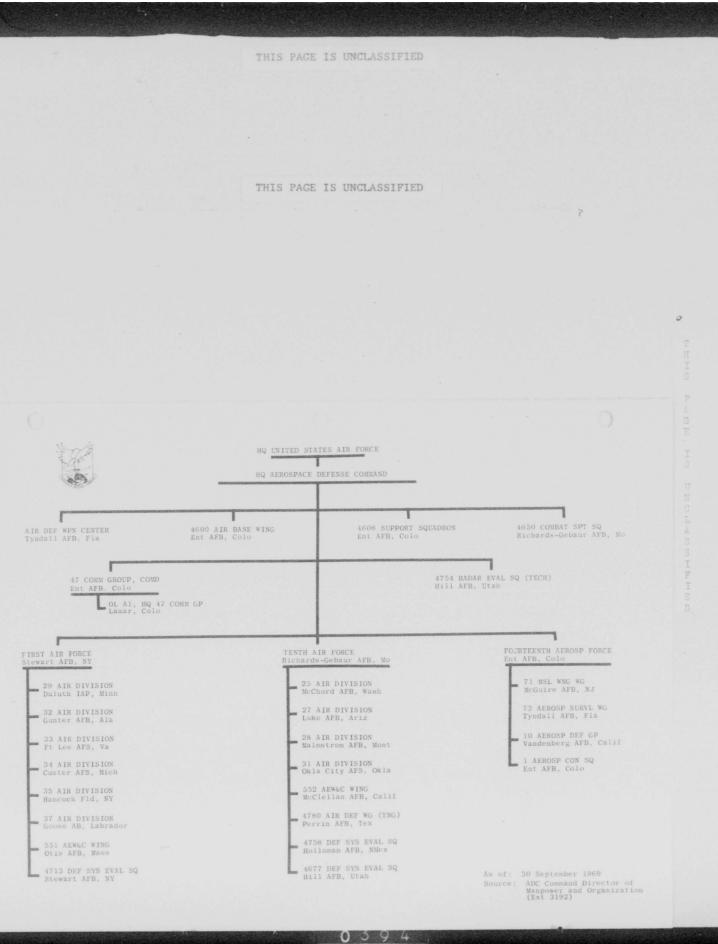

# Aerospace Defense Command

STATION

LIST

ADCRP 11-1, No 1

30 SEPTEMBER 1969

THIS PAGE IS UNCLASSIFIED

THIS PAGE IS UNCLASSIFIED

ADC STATION LIST HEADQUARTERS, AEROSPACE DEFENSE COMMAND Ent Air Force Base, Colorado 30 September 1969

#### FOREWORD

1. In view of pending Command programming actions, a complete ADCRP 11-1 (ADC Station List) will not be published at this time. The organization charts in this publication depict the Command structure as of 30 September 1969.

2. It is anticipated that the next complete publication of the Station List will be during the third quarter of Fiscal Year 1970.

OPR: ADCMO DISTRIBUTION: F

THIS PAGE IS UNCLASSIFIED

THIS PAGE IS UNCLASSIFIED