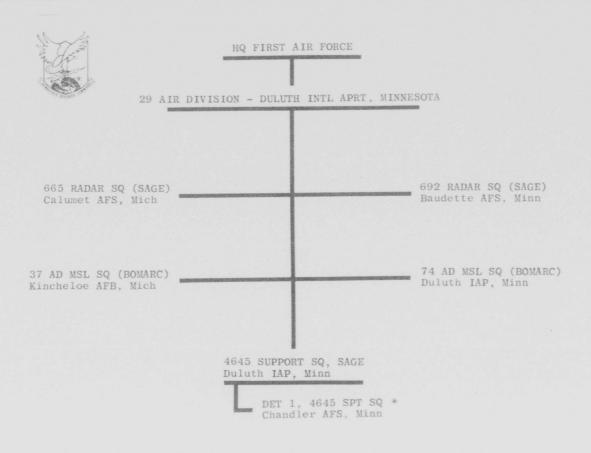

# Aerospace Defense Command

STATION

LIST

ADCRP 11-1, No 1

30 SEPTEMBER 1969

THIS PAGE IS UNCLASSIFIED

THIS PAGE IS UNCLASSIFIED

ADC STATION LIST HEADQUARTERS, AEROSPACE DEFENSE COMMAND Ent Air Force Base, Colorado 30 September 1969

#### FOREWORD

1. In view of pending Command programming actions, a complete ADCRP 11-1 (ADC Station List) will not be published at this time. The organization charts in this publication depict the Command structure as of 30 September 1969.

2. It is anticipated that the next complete publication of the Station List will be during the third quarter of Fiscal Year 1970.

OPR: ADCMO DISTRIBUTION: F

THIS PAGE IS UNCLASSIFIED

THIS PAGE IS UNCLASSIFIED