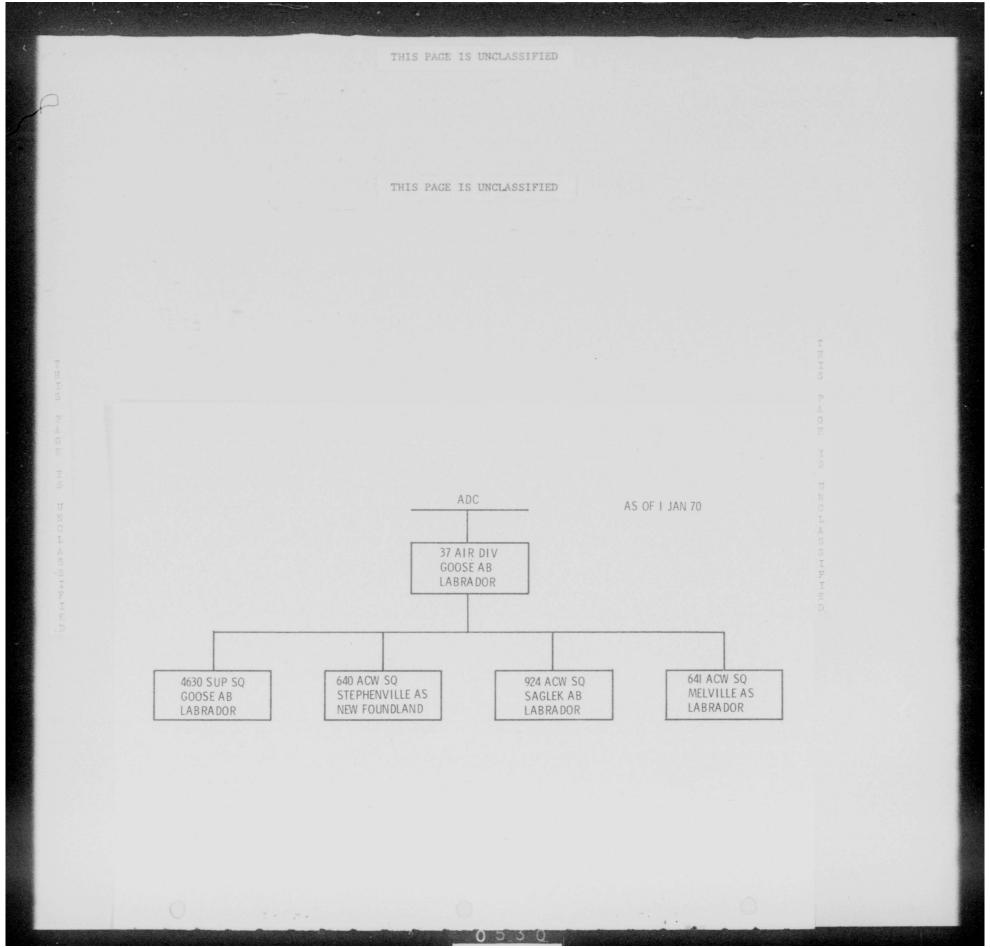

# Aerospace Defense Command

STATION

LIST

ADCRP 11-1, No 1

30 SEPTEMBER 1969

THIS PAGE IS UNCLASSIFIED

THIS PAGE IS UNCLASSIFIED

ADC STATION LIST HEADQUARTERS, AEROSPACE DEFENSE COMMAND Ent Air Force Base, Colorado 30 September 1969

#### FOREWORD

1. In view of pending Command programming actions, a complete ADCRP 11-1 (ADC Station List) will not be published at this time. The organization charts in this publication depict the Command structure as of 30 September 1969.