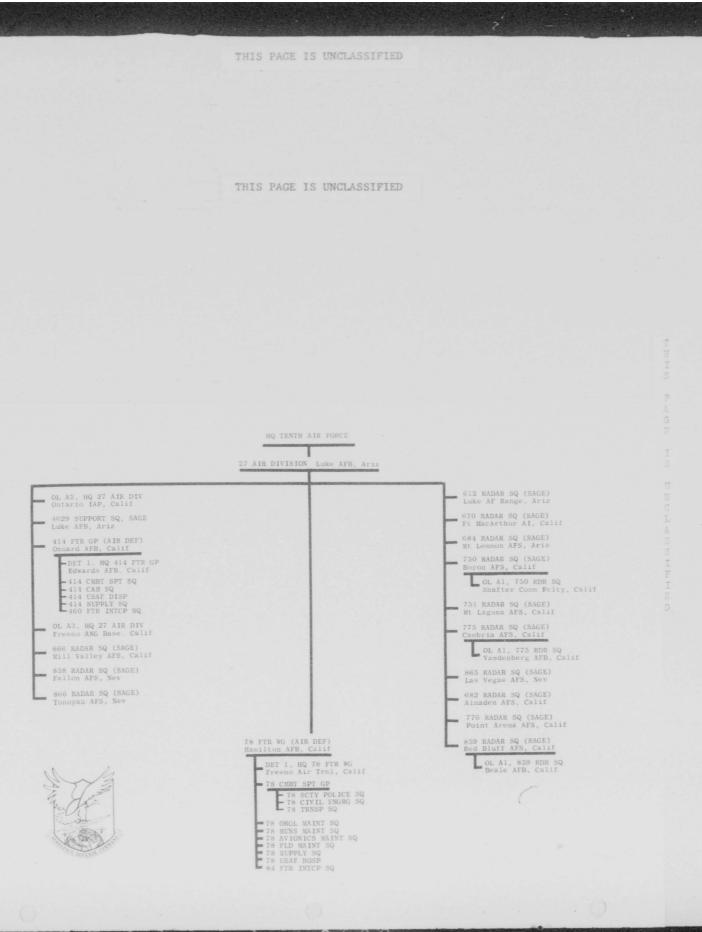

DIV Portland IAP, Oreg McChord AFB, Wash DET 1 - Paine Fld, Wash
DET 2 - Adair AFS, Oreg \*
OL A1 - Winnemucca AFS, Nev
OL A2 - Baker AFS, Oreg DET 3, HQ 25 AIR DIV Elmendorf AFB, Alaska 318 FTR INTCP SQ McChord AFB, Wash 761 RADAR SQ (SAGE) DET 1, 318 FIS Walla Walla - Afld, Wash North Bend AFS, Oreg 777 RADAR SQ (SAGE) Klamath AFS, Calif 689 RADAR SQ (SAGE) Mt Hebo AFS, Oreg 827 RADAR SQ (SAGE) Kingsley Fld, Oreg 757 RADAR SQ (SAGE) Blaine AFS, Wash 634 RADAR SQ (SAGE) Burns AFS, Oreg 758 RADAR SQ (SAGE) Makah AFS, Wash 636 RADAR SQ (SAGE) Condon AFS, Oreg 823 RADAR SQ (SAGE) Spokane IAP, Wash 408 FTR GP (AIR DEF) Kingsley Fld, Oreg

\* Eff 1 Oct 69

637 RADAR SQ (SAGE)

DET 1, HQ 408 FTR GP Siskiyou Co Aprt, Calif

408 CMBT SPT SQ 408 CAM SQ 408 USAF DISP 408 SUPPLY SQ 59 FTR INTCP SQ



THIS PAGE IS DECLASSIFIED IAW EO 13526



THIS PAGE IS DECLASSIFIED IAW EO 13526



THIS PAGE IS DECLASSIFIED IAW EO 13526

THIS PAGE IS UNCLASSIFIED



## Aerospace Defense Command

# STATION LIST

ADCRP II-I, No I

1 JANUARY 1970

| ADC |  |  |  |
|-----|--|--|--|
|     |  |  |  |
|     |  |  |  |

HEADQUARTERS, AEROSPACE DEFENSE COMMAND Ent Air Force Base, Colorado 31 January 1970

#### INTRODUCTION

- 1. PURPOSE: The ADC Station List is published in accordance with ADCR 5-2 and is both a numerical and an alphabetical listing of all ADC units, by location and unit of assignment. AFM 11-4 contains official addresses for Air Force activities down through group level. Directory of USAF Organizations (SS-OL1) contains information indicating geographic location of units down through squadr