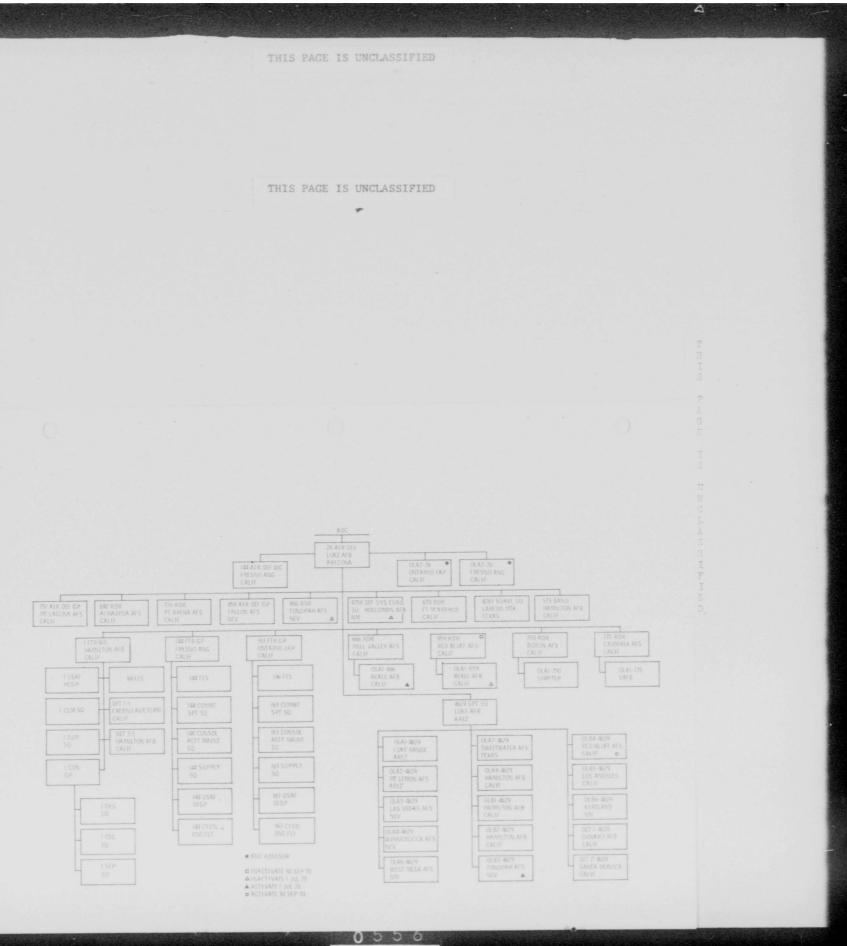

# Aerospace Defense Command

STATION

LIST

ADCRP 11-1, No 1

30 SEPTEMBER 1969

THIS PAGE IS UNCLASSIFIED

THIS PAGE IS UNCLASSIFIED

ADC STATION LIST HEADQUARTERS, AEROSPACE DEFENSE COMMAND Ent Air Force Base, Colorado 30 September 1969

#### FOREWORD

1. In view of pending Command programming actions, a complete ADCRP 11-1 (ADC Station List) will not be published at this time. The organization charts in this publication depict the Command structure as of 30 September 1969.

2. It is anticipated that the next complete publication of the Station List will be during the third quarter of Fiscal Year 1970.

OPR: ADCMO DISTRIBUTION: F

THIS PAGE IS UNCLASSIFIED

THIS PAGE IS UNCLASSIFIED