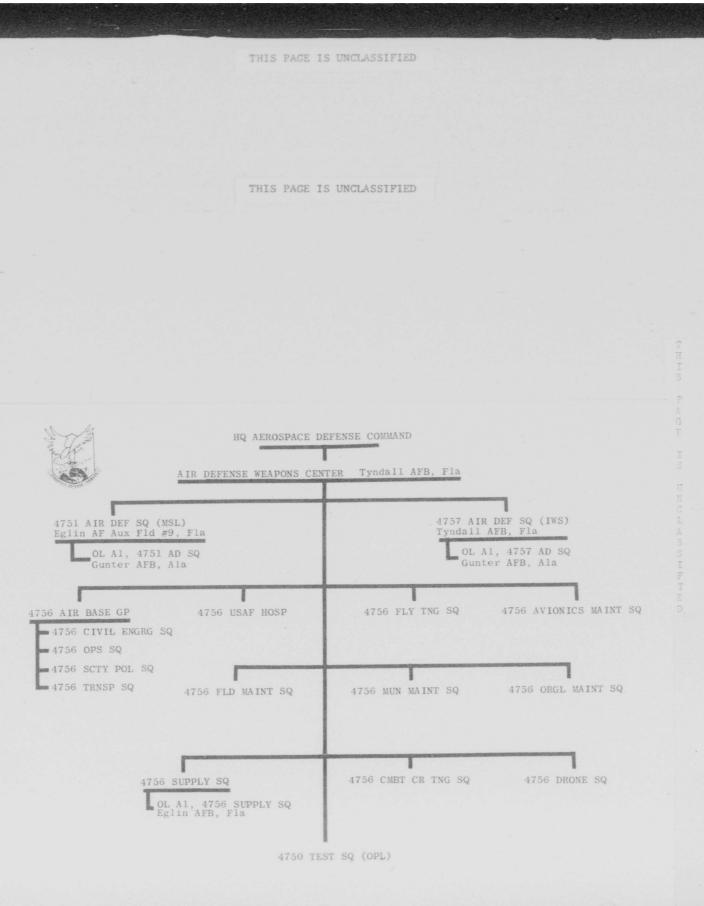

# Aerospace Defense Command

STATION

LIST

ADCRP 11-1, No 1

30 SEPTEMBER 1969

THIS PAGE IS UNCLASSIFIED

THIS PAGE IS UNCLASSIFIED

ADC STATION LIST HEADQUARTERS, AEROSPACE DEFENSE COMMAND Ent Air Force Base, Colorado 30 September 1969

#### FOREWORD

1. In view of pending Command programming actions, a complete ADCRP 11-1 (ADC Station List) will not be published at this time. The organization charts in this publication depict the Command structure as of 30 September 1969.

2. It is anticipated that the next complete publication of the Station List will be during the third quarter of Fiscal Year 1970.

OPR: ADCMO DISTRIBUTION: F

THIS PAGE IS UNCLASSIFIED

THIS PAGE IS UNCLASSIFIED