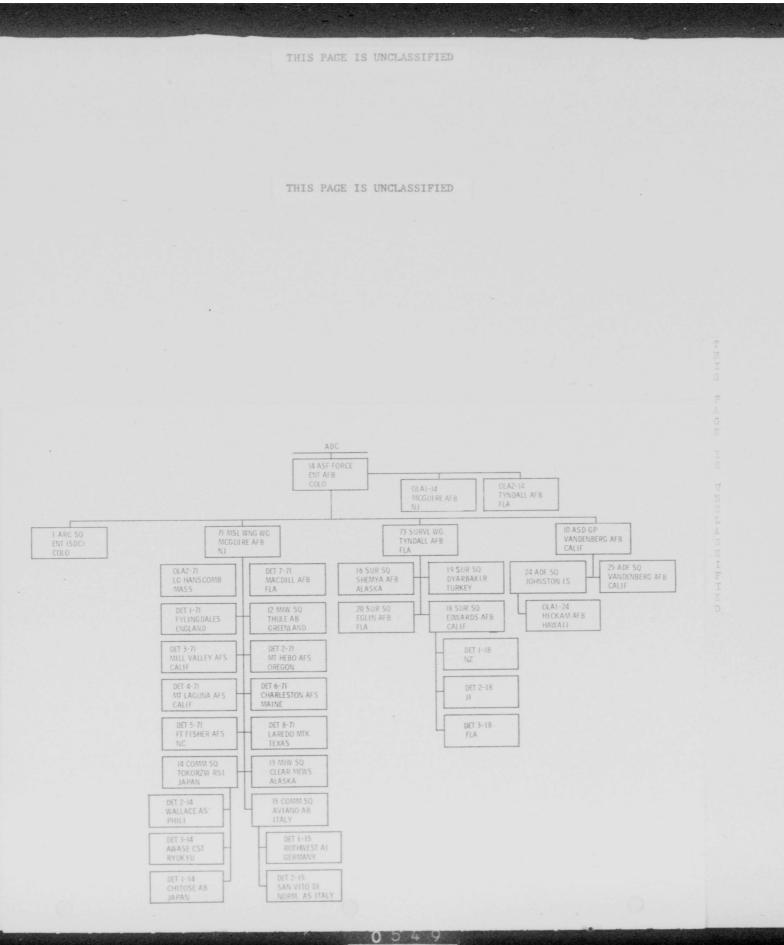

# Aerospace Defense Command

STATION

LIST

ADCRP 11-1, No 1

30 SEPTEMBER 1969

THIS PAGE IS UNCLASSIFIED

THIS PAGE IS UNCLASSIFIED

ADC STATION LIST HEADQUARTERS, AEROSPACE DEFENSE COMMAND Ent Air Force Base, Colorado 30 September 1969

#### FOREWORD

1. In view of pending Command programming actions, a complete ADCRP 11-1 (ADC Station List) will not be published at this time. The organization charts in this publication depict the Command structure as of 30 September 1969.

2. It is anticipated that the next complete publication of the Station List will be during the third quarter of Fiscal Year 1970.

OPR: ADCMO DISTRIBUTION: F

THIS PAGE IS UNCLASSIFIED

THIS PAGE IS UNCLASSIFIED