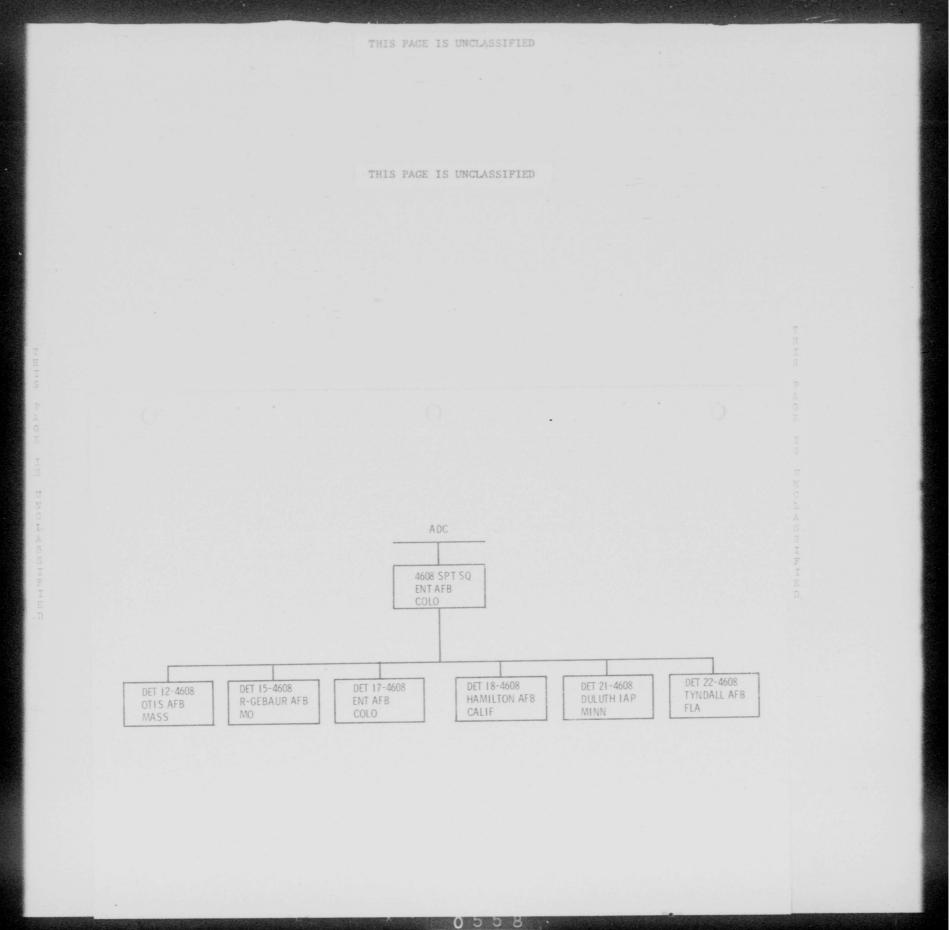

# Aerospace Defense Command

STATION

LIST

ADCRP 11-1, No 1

30 SEPTEMBER 1969

THIS PAGE IS UNCLASSIFIED

THIS PAGE IS UNCLASSIFIED

ADC STATION LIST HEADQUARTERS, AEROSPACE DEFENSE COMMAND Ent Air Force Base, Colorado 30 September 1969

#### FOREWORD

1. In view of pending Command programming actions, a complete ADCRP 11-1 (ADC Station List) will not be published at this time. The organization charts in this publication depict the Command structure as of 30 September 1969.

2. It is anticipated that the next complete publication of the Station List will be during the third quarter of Fiscal Year 1970.

OPR: ADCMO DISTRIBUTION: F

THIS PAGE IS UNCLASSIFIED

THIS PAGE IS UNCLASSIFIED