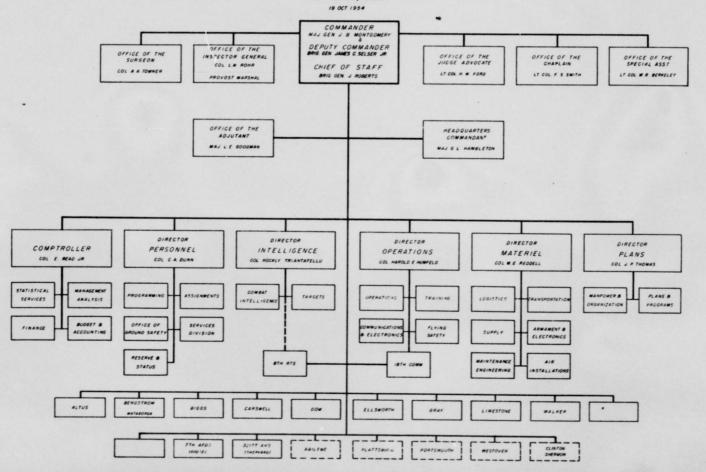

# HEADQUARTERS EIGHTH AIR FORCE FORT WORTH, TEXAS

0 2 8

H

### KEY PERSONNEL

# 20 September 1954

# EIGHTH AIR FORCE

| ORGANIZATION                                                         | COMMANDER                                                                                                   | STATION                           | LOCATION                                    |
|----------------------------------------------------------------------|-------------------------------------------------------------------------------------------------------------|-----------------------------------|---------------------------------------------|
| 19TH AIR DIVISION 7TH BOMB WING (H) 11TH BOMB WING (H) 82LTH AB GP   | Brigadier General J. D. Ryan<br>Colonel C. A. Neely<br>Colonel H. W. Moore<br>Colonel W. G. Booth           | CARSWELL AFB                      | Fort Worth, Texas                           |
| 47TH AIR DIVISION 509TH BOMB WING (M) 6TH BOMB WING (H) 812TH AB GP  | Brigadier General C. W. Schott<br>Colonel W. R. Wood<br>Colonel W. K. Martin<br>Colonel M. H. Grower, Jr.   | WALKER AFB                        | Roswell, New Mexico                         |
| 42D AIR DIVISION 27TH STRAT FTR WG 12TH STRAT FTR WG 808TH AB GP     | Brigadier General C. T. Edwinson<br>Colonel R. N. Ellis<br>Colonel H. G. Cook<br>Colonel V. E. Murphy       | BERGSTROM AFB                     | Austin, Texas                               |
| 1001TH AB SQ<br>28TH STRAT RECON WG (H)<br>28TH AB GP                | Lieutenant Colonel W. F. Gardner<br>Colonel A. W. Neilsen<br>Colonel W. L. Herblin                          | MATAGORDA ISLAND<br>ELLSWORTH AFB | Texas<br>South Dakota                       |
| 810TH AIR DIVISION 97TH BOMB WING (M) 95TH BOMB WING (H) 810TH AB GP | Brigadier General J. M. Reynolds<br>Colonel W. W. Smith<br>Colonel E. W. Scott, Jr.<br>Colonel L. M. Thomas | BIGGS AFB                         | El Paso, Texas                              |
| 42D BOMB WING (H) 42D AB GP                                          | Brigadier General B. C. Harrison<br>Colonel J. W. Lewis                                                     | LIMESTONE AFB                     | Limestone, Maine                            |
| 506TH STRAT FTR WG<br>506TH AB GP                                    | Colonel R. O. Hunziker<br>Colonel R. F. Layton                                                              | DOW AFB                           | Bangor, Maine                               |
| 96TH BOMB WING<br>96TH AB GP                                         | Colonel D. L. Beard                                                                                         | ALTUS AFB                         | Altus, Oklahoma                             |
| 4001ST AIR BASE SQ                                                   | Colonel W. F. Crowley                                                                                       | GRAY AFB                          | Killeen, Texas                              |
| 7TH AVN FLD DEP SQ*<br>321ST AREFS*                                  | Major M. C. Hamby<br>Lieutenant Colonel E. S. Baldwin                                                       | GOOSE BAY AFB<br>SHEPPARD AFB     | Goose Bay, Labrador<br>Wichita Falls, Texas |
| *Tenant Organization                                                 |                                                                                                             |                                   | SOURCE: RCS AF-P4                           |