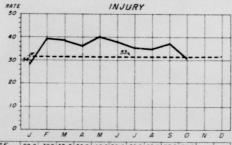

0     |       | 0     |       |       |       |       |       |       |       |   |
| BERGSTROM     | 270.8 | 190.6 | 345.7 | 325 8 | 180 1 | 129.2 | 243.1 | 213.1 | 293.6 | 253.9 |   |
| BIGGS         | 139.3 | 1848  | 125.9 | 1711  | 185 6 | 89.3  | 19.0  | 68 9  | 37.3  | 809   |   |
| CARSWELL      | 284.8 | 372.4 | 216.2 | 168,6 | 115 2 | 211,1 | 248.5 | 186.8 | 1245  | 110.3 |   |
| DOW           | 221.8 | 323.1 | 435.5 | 2751  | 201.  | 75.3  | 51.6  | 32.8  | 228.7 | 93.5  |   |
| ELLSWORTH     | 288   | 459.9 | 356.1 | 261.8 | 195.7 | 149 3 | 172.5 | 173.8 | 185.8 | 94.9  |   |
| LORING        | 310.5 | 209.9 | 197.3 | 293.7 | 2479  | 169.0 | 180.2 | 100.2 | 140.7 | 233.4 |   |
| WALKER        | 204.4 | 247.7 | 215.3 | 202.6 | 211.8 | 201.8 | 196.7 | 116.6 | 135.6 | 126.8 | - |



| TOT EIGHTH AF | 28.2  | 39.9 | 38 6 | 36.0 | 40 2 | 38.4  | 35.5  | 35.3 | 37.2 | 30.7 |
|---------------|-------|------|------|------|------|-------|-------|------|------|------|
| ALTUS         | 13.2  | 0    | 29 5 | 63.4 | 67.8 | 158.0 | 127.3 | 87.6 | 85.3 | 42.9 |
| BERGSTROM     |       |      |      |      | 48.9 |       |       |      |      |      |
| 81665         | 16.3  | 237  | 261  | 40.4 | 18.4 | 13.4  | 15.8  | 9.6  | 5.6  | 19.1 |
| CARSWELL      |       |      |      |      | 40.  |       |       |      |      |      |
| DOW           |       |      |      |      | 17.  |       |       |      |      |      |
| ELLSWORTH     |       |      |      |      | 469  |       |       |      |      |      |
| LORING        | 106 4 |      |      |      |      |       |       |