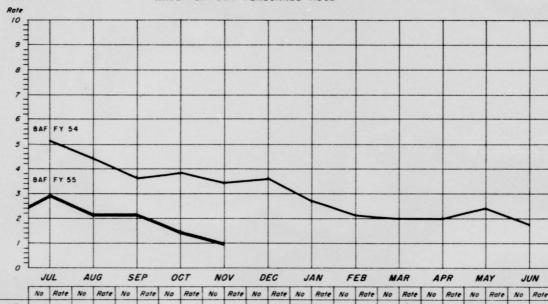

### TOTAL 8TH AF COURTS-MARTIAL RATES

\*Under Courts - Mortiol jurisdiction C. G. B.A.F.

10

SOURCE: RCS AF-Y8

T H I S P A

AWOL RATE

FISCAL YEAR 1954

RATE PER 1000 PERSONNEL ASGD

SOURCE RCS AF YT

WALKER

14 2.3 7 1.2