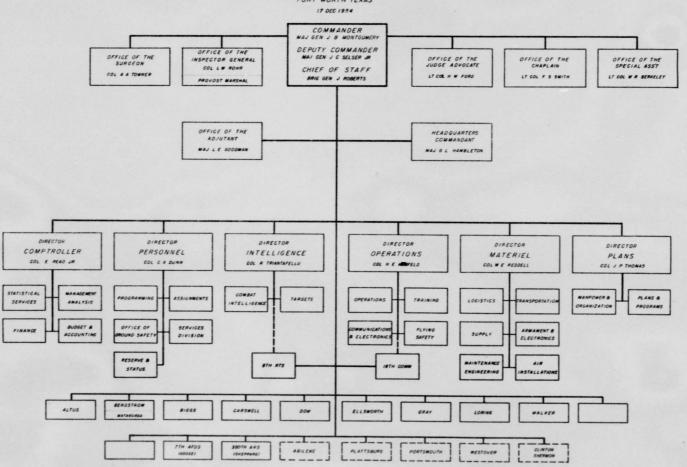

# HEADQUARTERS EIGHTH AIR FORCE FORT WORTH, TEXAS

0 2 8

H

### KEY PERSONNEL

# 20 September 1954

# EIGHTH AIR FORCE

| ORGANIZATION                                                         | COMMANDER                                                                                                   | STATION                           | LOCATION                                    |
|----------------------------------------------------------------------|-------------------------------------------------------------------------------------------------------------|-----------------------------------|---------------------------------------------|
| 19TH AIR DIVISION 7TH BOMB WING (H) 11TH BOMB WING (H) 82LTH AB GP   | Brigadier General J. D. Ryan<br>Colonel C. A. Neely<br>Colonel H. W. Moore<br>Colonel W. G. Booth           | CARSWELL AFB                      | Fort Worth, Texas                           |
| 47TH AIR DIVISION 509TH BOMB WING (M) 6TH BOMB WING (H) 812TH AB GP  | Brigadier General C. W. Schott<br>Colonel W. R. Wood<br>Colonel W. K. Martin<br>Colonel M. H. Grower, Jr.   | WALKER AFB                        | Roswell, New Mexico                         |
| 42D AIR DIVISION 27TH STRAT FTR WG 12TH STRAT FTR WG 808TH AB GP     | Brigadier General C. T. Edwinson<br>Colonel R. N. Ellis<br>Colonel H. G. Cook<br>Colonel V. E. Murphy       | BERGSTROM AFB                     | Austin, Texas                               |
| 1001TH AB SQ<br>28TH STRAT RECON WG (H)<br>28TH AB GP                | Lieutenant Colonel W. F. Gardner<br>Colonel A. W. Neilsen<br>Colonel W. L. Herblin                          | MATAGORDA ISLAND<br>ELLSWORTH AFB | Texas<br>South Dakota                       |
| 810TH AIR DIVISION 97TH BOMB WING (M) 95TH BOMB WING (H) 810TH AB GP | Brigadier General J. M. Reynolds<br>Colonel W. W. Smith<br>Colonel E. W. Scott, Jr.<br>Colonel L. M. Thomas | BIGGS AFB                         | El Paso, Texas                              |
| 42D BOMB WING (H) 42D AB GP                                          | Brigadier General B. C. Harrison<br>Colonel J. W. Lewis                                                     | LIMESTONE AFB                     | Limestone, Maine                            |
| 506TH STRAT FTR WG<br>506TH AB GP                                    | Colonel R. O. Hunziker<br>Colonel R. F. Layton                                                              | DOW AFB                           | Bangor, Maine                               |
| 96TH BOMB WING<br>96TH AB GP                                         | Colonel D. L. Beard                                                                                         | ALTUS AFB                         | Altus, Oklahoma                             |
| 4001ST AIR BASE SQ                                                   | Colonel W. F. Crowley                                                                                       | GRAY AFB                          | Killeen, Texas                              |
| 7TH AVN FLD DEP SQ*<br>321ST AREFS*                                  | Major M. C. Hamby<br>Lieutenant Colonel E. S. Baldwin                                                       | GOOSE BAY AFB<br>SHEPPARD AFB     | Goose Bay, Labrador<br>Wichita Falls, Texas |
| *Tenant Organization                                                 |                                                                                                             |                                   | SOURCE: RCS AF-P4                           |