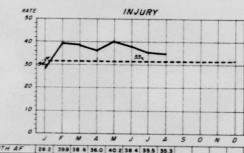

# V. D. RATE BY RACE AS OF END OF MONTH 1954

1953 Eighth AF Rate ---

SOURCE: RCS AF - MI