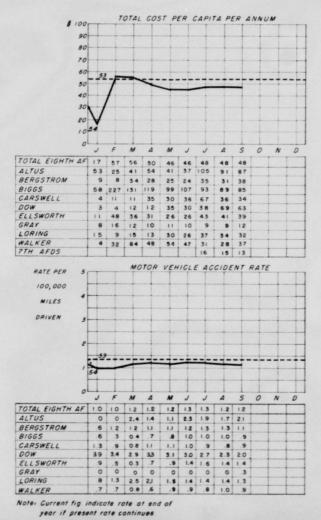

|
| 32IST ARS     | Discharges    | 0   | 2   | 3   |     |     |     |     |     |     |     |     |     |
| OLIGI AND     | Reenlistments | 0   | 2   | 1   |     |     |     |     |     |     |     |     |     |
|               | Discharges    |     |     |     |     |     |     |     |     |     |     |     |     |
|               | Reenlistments |     |     |     |     |     |     |     |     |     |     |     | -   |
|               | Discharges    |     |     |     |     |     | No. |     |     |     |     |     |     |
|               | Reenlistments |     |     |     |     |     |     |     |     |     |     | -   |     |

FY 1954 FY 1955 Excluding Resig FY 1955 Including Resig

Figures Shown Exclude Resig

12

SOURCE COS-PO-25

T H

#### GROUND SAF TY ANALYSIS

RATE PER 100.000





MILITARY DISABLING INJURY RATE

T H I S P A

#### HOSPITAL ADMISSION RATE

AS OF END OF MONTH 1954





| TOT EIGHTH AF | 64.8  | 70.9  | 69.0  | 58.8  | 45.9  | 34.5  | 24.3 | 20.8 | 36.2 |  |
|---------------|-------|-------|-------|-------|-------|-------|------|------|------|--|
| ALTUS         | 13.2  | 0     | 73.7  | 71.3  | 90.4  | 158.0 | 30.3 | 14.6 | 79.6 |  |
| BERGSTROM     | 65.   | 37.3  | 57.3  | 34.8  | 26.1  | 26.0  | 29.0 | 255  | 39.4 |  |
| 81665         | 32.7  | 51.2  | 27.6  | 14.0  | 21.7  | 8.0   | 10.6 | 8.0  | 29.2 |  |
| CARSWELL      | 28.7  | 42.5  | 41.7  | 34.5  | 222   | 19.3  | 25.0 | 24.2 | 30.4 |  |
| DOW           | 118.8 | 167.9 | 115.3 | 34.0  | 102.  | 100.9 | 49.3 | 57.3 | 755  |  |
| ELLSWORTH     | 134.7 | 148.6 | 203.3 | 159.7 | 102.2 | 38.4