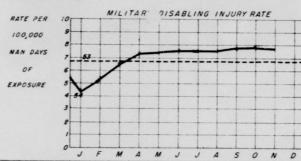

|
| BERGSTROM       | .6  | 1.2 | 1.2 | 1.1 | 1.1 | 1.2 | 1.3 | 1.3 | 1.1 | 1.0 | 1.1 |   |
| BIGGS           | .6  | .3  | 0.4 | .7  | 8   | 1.0 | 1.0 | 1.0 | .9  | 9   | 1.0 |   |
| CARSWELL        | 1.3 | .9  | 0.8 | 1.1 | 1.1 | 1.0 | .9  | .8  | .9  | 1.0 | 1.1 |   |
| DOW             | 3.9 | 3.4 | 2.9 | 3.3 | 3.1 | 3.0 | 2.7 | 2.3 | 2.0 | 2.0 | 1.9 |   |
| ELLSWORTH       | 9   | .5  | 0.3 | .7  | 9   | 1.4 | 1.6 | 1.4 | 1.4 | 1.5 | 1.7 |   |
| GRAY            | 0   | 0   | 0   | 0   | ú   | 0   | 0   | 0   | .3  | .3  | .5  |   |
| LORING          | .8  | 1.3 | 2.5 | 2,1 | 1.5 | 1.4 | 1.4 | 1.4 | 1.3 | 1.2 | 1.1 |   |
| WALKER          | .7  | .7  | 0.8 | .6  | .9  | .9  | . 8 | 1.0 | .9  | .9  | .9  |   |

Note: Current fig indicate rate at end of year if present rate continues



| TOTAL EIGHTH AF | 4.4  | 5.3  | 6.6  | 7.0  | 7.4  | 7.5  | 7.6  | 7.6  | 7.8  | 7.9  | 7.8  |
|-----------------|------|------|------|------|------|------|------|------|------|------|------|
| ALTUS           | 6.7  | 3.3  | 6.6  | 78   | 7.8  | 11.  | 15.7 | 15.6 | 16.7 | 15.9 | 15.1 |
| BERGSTROM       | 3.5  | 5.2  | 5.9  | 6.5  | 7.2  | 8.1  | 8.7  | 8.5  | 9.6  | 9.7  | 9.5  |
| BIGGS           | 4.7  | 4.9  | 5.7  | 6,2  | 0.2  | 6.0  | 5.9  | 6.0  | 5.7  | 5.9  | 5.9  |
| CARSWELL        | 3.4  | 4.4  | 4.3  | 5.3  | 6.2  | 6.5  | 6.7  | 6.9  | 7.0  | 7.2  | 7.0  |
| DOW             | 1.1  | 3.2  | 13.5 | 12.7 | 11.3 | 10.6 | 9.5  | 9.4  | 10.4 | 9.7  | 9.8  |
| ELLSWORTH       | 4.9  | 7.4  | 7.6  | 8.4  | 8.0  | 9.1  | 9.1  | 9.5  | 9.1  | 9.4  | 9.5  |
| GRAY            | 10