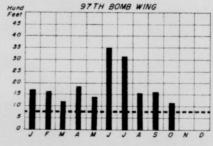

|               |       |      | 740  | 4    | /MF  | J     | 1     | A    | 5 | 0 | N | 0             |
|---------------|-------|------|------|------|------|-------|-------|------|---|---|---|---------------|
| TOT EIGHTH AF | 28.2  | 39.9 | 38 6 | 36.0 | 40.2 | 38.4  | 35.5  | 35.3 | _ |   |   | _             |
| ALTUS         | 13.2  | 0    | 29.5 | 63.4 | 67.8 | 158.0 | 127.3 | 87.6 |   |   |   |               |
| BERGSTROM     | 31.1  |      |      |      |      |       |       | 54.2 |   | - | - | -             |
| BIGGS         | 16.3  |      |      |      |      | 13.4  |       |      | - | - |   | -             |
| CARSWELL      |       |      |      |      |      | 36.3  |       |      | - | - |   | -             |
| DOW           |       |      |      |      |      | 27.8  |       |      |   |   | - | $\overline{}$ |
| ELLSWORTH     | 31.5  |      |      |      |      | 46.7  |       |      | - |   |   | -             |
| LIMESTONE     | 106.4 |      |      |      |      | 39.0  |       |      |   |   |   | -             |
| WALKER        | 23.4  |      |      |      |      | 37.1  |       |      |   |   | - | -             |