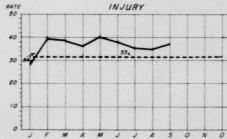

.5 501.2 467.4 275.1 270.8 190.6 34.7 152.5 81.60 1 12.9 2 24.3 1215.1 193.3 184.8 12.9 171.1 185.6 89.3 190.6 89.2 24.8 372.4 216.2 168.6 115.2 211.1 248.5 186.8 221.8 323.1 435.5 1275.1 201. 75.3 51.6 32.8 459.9 356.1 261.8 195.7 149.3 172.5 173.8 310.5 209.9 197.3 123.7 247.9 169.0 180.2 100.2 | 0 0 0 161.4 1595 501.2 467.4 2751 597.1 270.6 190.6 245.7 325.8 180.1 129.2 245.1 215.1 295.6 139.3 1848 125.9 171.1 185.6 89.3 19.0 68.9 37.3 284.8 372.4 216.2 168.6 115.2 211.1 248.5 186.8 124.5 | 2708 1906 345,7325 8 1801 292 245 1 213.1 2936<br>1393 1848 122 1171 185 6 893 190 6 89 373<br>2848 372-8216 2 [686, 152 211, 2485 186 8 124.5<br>2218 325 1 4355 2751 201 75 3 51.6 326 228.7<br>288 4599 356 1 2618 95 7 1493 172.5 173.8 185.8<br>310.5 209.9 197 3 [293.7 2479 690 [180.2 100.2 140.7 |



| TOT EIGHTH AF | 28.2  | 39.9 | 38.6 | 36.0 | 40.2 | 38.4  | 35.5  | 35.3 | 37.2 |  |
|---------------|-------|------|------|------|------|-------|-------|------|------|--|
| ALTUS         | 13.2  | 0    | 29.5 | 63.4 | 67.8 | 158.0 | 127.3 | 87.6 | 85.3 |  |
| BERGSTROM     | 31.1  | 37.3 | 61.8 | 72.5 | 48.9 | 46.2  | 55.1  | 54.2 | 78.9 |  |
| 81665         | 16.3  | 237  | 26.1 | 40.4 | 15.4 | 13.4  | 15.8  | 9.6  | 5.6  |  |
| CARSWELL      | 37.7  | 31.9 | 25.0 | 33.0 | 40.  | 36.3  | 36.3  | 37.8 | 31.6 |  |
| DOW           | 31.9  | 75.1 | 84.8 | 1022 | 17.  | 27.8  | 35.2  | 26.5 | 82.3 |  |
| ELLSWORTH     | 31.5  | 63.7 | 41.6 | 46.8 | 46.9 | 46.7  | 40.8  | 41.0 | 37.6 |  |
| LORING        | 106.4 | 70.6 | 47.3 | 42.6 | 64.1 | 39.0  | 34.1  | 49.1 | 25.4 |  |
| WALKER