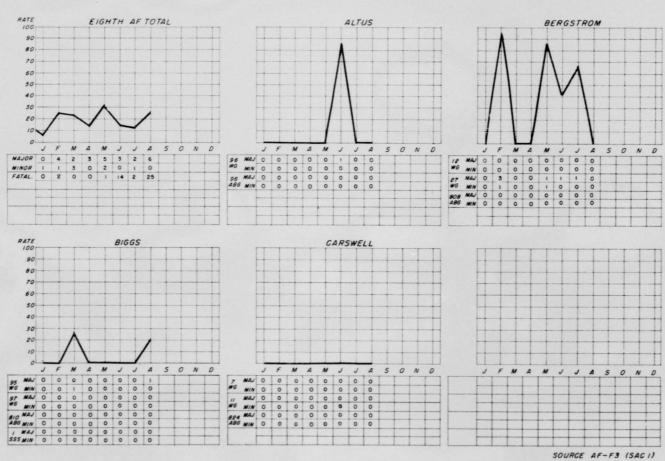

#### GROUND SAFETY ANALYSIS

year if present rate continues

## HOSPITAL ADMISSION RATE

AS OF END OF MONTH 1954

Note: No of potients that will be admitted to the hospital per 1000 strength in a yr. if present rate of admission remains constant.

|       | •                                                      | M                                                                                            | A                                                                                                                                  | M                                                                                                                                                                      | J                                                                                                                                                                                                                 | J                                                                                                                                                                                                                                  | A                                                                                                                                                                                                                                                                                   | 5                                                                                                                                                                                                                                                                                                                                                                                                                                                                                                                                                                                                                                                                                                                                                                                                                                                                                                                                                                                                                                                                                                                                                                                                                                                                                                                                                                                                                                                                                                                                                                                                                                                                                                                                                                                                                                                                                                                                                                                                                                                                                                                             | 0                                                                                                                                                                                                                                                                                                                              | N                                                                                                                                                                                                                                                                                                                                            | 0                                                                                                                                                                                                                                                                                                                                  |
|-------|--------------------------------------------------------|----------------------------------------------------------------------------------------------|------------------------------------------------------------------------------------------------------------------------------------|------------------------------------------------------------------------------------------------------------------------------------------------------------------------|-------------------------------------------------------------------------------------------------------------------------------------------------------------------------------------------------------------------|------------------------------------------------------------------------------------------------------------------------------------------------------------------------------------------------------------------------------------|-------------------------------------------------------------------------------------------------------------------------------------------------------------------------------------------------------------------------------------------------------------------------------------|-------------------------------------------------------------------------------------------------------------------------------------------------------------------------------------------------------------------------------------------------------------------------------------------------------------------------------------------------------------------------------------------------------------------------------------------------------------------------------------------------------------------------------------------------------------------------------------------------------------------------------------------------------------------------------------------------------------------------------------------------------------------------------------------------------------------------------------------------------------------------------------------------------------------------------------------------------------------------------------------------------------------------------------------------------------------------------------------------------------------------------------------------------------------------------------------------------------------------------------------------------------------------------------------------------------------------------------------------------------------------------------------------------------------------------------------------------------------------------------------------------------------------------------------------------------------------------------------------------------------------------------------------------------------------------------------------------------------------------------------------------------------------------------------------------------------------------------------------------------------------------------------------------------------------------------------------------------------------------------------------------------------------------------------------------------------------------------------------------------------------------|--------------------------------------------------------------------------------------------------------------------------------------------------------------------------------------------------------------------------------------------------------------------------------------------------------------------------------|----------------------------------------------------------------------------------------------------------------------------------------------------------------------------------------------------------------------------------------------------------------------------------------------------------------------------------------------|------------------------------------------------------------------------------------------------------------------------------------------------------------------------------------------------------------------------------------------------------------------------------------------------------------------------------------|
| 235.9 | 298.4                                                  | 230 4                                                                                        | 213 4                                                                                                                              | 183.6                                                                                                                                                                  | 1631                                                                                                                                                                                                              | 158.4                                                                                                                                                                                                                              | 132 6                                                                                                                                                                                                                                                                               |                                                                                                                                                                                                                                                                                                                                                                                                                                                                                                                                                                                                                                                                                                                                                                                                                                                                                                                                                                                                                                                                                                                                                                                                                                                                                                                                                                                                                                                                                                                                                                                                                                                                                                                                                                                                                                                                                                                                                                                                                                                                                                                               |                                                                                                                                                                                                                                                                                                                                |                                                                                                                                                                                                                                                                                                                                              |                                                                                                                                                                                                                                                                                                                                    |
| 0     |                                                        |                                                                                              |                                                                                                                                    |                                                                                                                                                                        |                                                                                                                                                                                                                   |                                                                                                                                                                                                                                    |                                                                                                                                                                                                                                                                                     |                                                                                                                                                                                                                                                                                                                                                                                                                                                                                                                                                                                                                                                                                                                                                                                                                                                                                                                                                                                                                                                                                                                                                                                                                                                                                                                                                                                                                                                                                                                                                                                                                                                                                                                                                                                                                                                                                                                                                                                                                                                                                                                               | -                                                                                                                                                                                                                                                                                                                              | -                                                                                                                                                                                                                                                                                                                                            | 1                                                                                                                                                                                                                                                                                                                                  |
| 270.8 |                                                        |                                                                                              |                                                                                                                                    |                                                                                                                                                                        |                                                                                                                                                                                                                   |                                                                                                                                                                                                                                    |                                                                                                                                                                                                                                                                                     |                                                                                                                                                                                                                                                                                                                                                                                                                                                                                                                                                                                                                                                                                                                                                                                                                                                                                                                                                                                                                                                                                                                                                                                                                                                                                                                                                                                                                                                                                                                                                                                                                                                                                                                                                                                                                                                                                                                                                                                                                                                                                                                               |                                                                                                                                                                                                                                                                                                                                | 1                                                                                                                                                                                                                                                                                                                                            |                                                                                                                                                                                                                                                                                                                                    |
| 139.3 | 1848                                                   | 125 9                                                                                        | 171.1                                                                                                                              | 185 6                                                                                                                                                                  | 89.3                                                                                                                                                                                                              | 19.0                                                                                                                                                                                                                               | 68 9                                                                                                                                                                                                                                                                                |                                                                                                                                                                                                                                                                                                                                                                                                                                                                                                                                                                                                                                                                                                                                                                                                                                                                                                                                                                                                                                                                                                                                                                                                                                                                                                                                                                                                                                                                                                                                                                                                                                                                                                                                                                                                                                                                                                                                                                                                                                                                                                                               |                                                                                                                                                                                                                                                                                                                                |                                                                                                                                                                                                                                                                                                                                              | -                                                                                                                                                                                                                                                                                                                                  |
| 284.8 | 372.4                                                  | 216.2                                                                                        | 168.6                                                                                                                              | 115 2                                                                                                                                                                  | 211.1                                                                                                                                                                                                             | 248.5                                                                                                                                                                                                                              | 186 8                                                                                                                                                                                                                                                                               |                                                                                                                                                                                                                                                                                                                                                                                                                                                                                                                                                                                                                                                                                                                                                                                                                                                                                                                                                                                                                                                                                                                                                                                                                                                                                                                                                                                                                                                                                                                                                                                                                                                                                                                                                                                                                                                                                                                                                                                                                                                                                                                               |                                                                                                                                                                                                                                                                                                                                |                                                                                                                                                                                                                                                                                                                                              | -                                                                                                                                                                                                                                                                                                                                  |
|       |                                                        |                                                                                              |                                                                                                                                    |                                                                                                                                                                        |                                                                                                                                                                                                                   |                                                                                                                                                                                                                                    |                                                                                                                                                                                                                                                                                     |                                                                                                                                                                                                                                                                                                                                                                                                                                                                                                                                                                                                                                                                                                                                                                                                                                                                                                                                                                                                                                                                                                                                                                                                                                                                                                                                                                                                                                                                                                                                                                                                                                                                                                                                                                                                                                                                                                                                                                                                                                                                                                                               |                                                                                                                                                                                                                                                                                                                                | -                                                                                                                                                                                                                                                                                                                                            | -                                                                                                                                                                                                                                                                                                                                  |
|       |                                                        |                                                                                              |                                                                                                                                    |                                                                                                                                                                        |                                                                                                                                                                                                                   |                                                                                                                                                                                                                                    |                                                                                                                                                                                                                                                                                     |                                                                                                                                                                                                                                                                                                                                                                                                                                                                                                                                                                                                                                                                                                                                                                                                                                                                                                                                                                                                                                                                                                                                                                                                                                                                                                                                                                                                                                                                                                                                                                                                                                                                                                                                                                                                                                                                                                                                                                                                                                                                                                                               |                                                                                                                                                                                                                                                                                                                                |                                                                                                                                                                                                                                                                                                                                              | -                                                                                                                                                                                                                                                                                                                                  |
| 310.5 | 209.9                                                  | 197.3                                                                                        | 293.7                                                                                                                              | 2479                                                                                                                                                                   | 1690                                                                                                                                                                                                              | 180.2                                                                                                                                                                                                                              | 100.2                                                                                                                                                                                                                                                                               |                                                                                                                                                                                                                                                                                                                                                                                                                                                                                                                                                                                                                                                                                                                                                                                                                                                                                                                                                                                                                                                                                                                                                                                                                                                                                                                                                                                                                                                                                                                                                                                                                                                                                                                                                                                                                                                                                                                                                                                                                                                                                                                               |                                                                                                                                                                                                                                                                                                                                |                                                                                                                                                                                                                                                                                                                                              | -                                                                                                                                                                                                                                                                                                                                  |
|       |                                                        |                                                                                              |                                                                                                                                    |                                                                                                                                                                        |                                                                                                                                                                                                                   |                                                                                                                                                                                                                                    |                                                                                                                                                                                                                                                                                     | -                                                                                                                                                                                                                                                                                                                                                                                                                                                                                                                                                                                                                                                                                                                                                                                                                                                                                                                                                                                                                                                                                                                                                                                                                                                                                                                                                                                                                                                                                                                                                                                                                                                                                                                                                                                                                                                                                                                                                                                                                                                                                                                             |                                                                                                                                                                                                                                                                                                                                | -                                                                                                                                                                                                                                                                                                                                            | -                                                                                                                                                                                                                                                                                                                                  |
|       | 0<br>270.8<br>139.3<br>284.8<br>221.8<br>288.<br>310.5 | 0 0<br>270.8 190.6<br>139.3 184.8<br>284.8 372.4<br>221.8 323.1<br>288. 459.9<br>310.5 209.9 | 0 0 0<br>270.8 190.6 345.7<br>139.3 184.8 125.9<br>284.8 372.4 216.2<br>221.8 323.1 435.5<br>288. 459.9 356.1<br>310.5 209.9 197.3 | 0 0 0 161,4<br>270.8 190.6 345,7325 8<br>139.3 1848 125 91711<br>284.8 372.4 216 2 168,6<br>221.8 323.1 435.5 2751<br>288. 459.9 3561 261.8<br>310.5 209.9 197.3 293.7 | 0 0 0 161.4 159.5<br>270.8 190.6 345,7322 8 161 163.6<br>139.3 1848 125 91.7 185.6<br>284.8 372.4 216 2 168.6 115 2<br>221.8 323.1 435.5 2751 201.<br>288. 459.9 3561 261.8 195.7<br>310.5 209.9 197.3 293.7 2479 | 0 0 0 161,4 159,5 501,2 270,8 190,6 345,7 525,8 180,1 29,2 119,3 184,8 125,9 171,1 185,6 89,3 284,8 372,4 216,2 168,6 115,2 211,1 221,8 323,1 435,5 275,1 201,75,3 288,459,356,1 2618,95,7 149,3 310,5 299,9 197,3 293,7 2479,1650 | 0 0 0 161.4 159.5 501.2 467.4 270.8 190.6 345.7 325.8 180.1 129.2 249.1 139.3 1848 125.9 17.1 185.6 89.3 190.2 248.8 372.4 216.2 168.6 115.2 211.1 246.5 221.6 323.1 435.5 279.1 201. 75.5 51.6 288. 459.9 356.1 261.8 195.7 149.3 172.5 310.5 209.9 197.3 2989.7 247.9 169.9 180.2 | 235.9 298.4 230.4 213.4 (83.6 (63.1 (58.4 (32.6 (63.1 (58.4 (32.6 (63.1 (58.4 (32.6 (63.1 (58.4 (32.6 (63.1 (58.4 (32.6 (63.1 (63.4 (63.1 (63.1 (63.1 (63.1 (63.1 (63.1 (63.1 (63.1 (63.1 (63.1 (63.1 (63.1 (63.1 (63.1 (63.1 (63.1 (63.1 (63.1 (63.1 (63.1 (63.1 (63.1 (63.1 (63.1 (63.1 (63.1 (63.1 (63.1 (63.1 (63.1 (63.1 (63.1 (63.1 (63.1 (63.1 (63.1 (63.1 (63.1 (63.1 (63.1 (63.1 (63.1 (63.1 (63.1 (63.1 (63.1 (63.1 (63.1 (63.1 (63.1 (63.1 (63.1 (63.1 (63.1 (63.1 (63.1 (63.1 (63.1 (63.1 (63.1 (63.1 (63.1 (63.1 (63.1 (63.1 (63.1 (63.1 (63.1 (63.1 (63.1 (63.1 (63.1 (63.1 (63.1 (63.1 (63.1 (63.1 (63.1 (63.1 (63.1 (63.1 (63.1 (63.1 (63.1 (63.1 (63.1 (63.1 (63.1 (63.1 (63.1 (63.1 (63.1 (63.1 (63.1 (63.1 (63.1 (63.1 (63.1 (63.1 (63.1 (63.1 (63.1 (63.1 (63.1 (63.1 (63.1 (63.1 (63.1 (63.1 (63.1 (63.1 (63.1 (63.1 (63.1 (63.1 (63.1 (63.1 (63.1 (63.1 (63.1 (63.1 (63.1 (63.1 (63.1 (63.1 (63.1 (63.1 (63.1 (63.1 (63.1 (63.1 (63.1 (63.1 (63.1 (63.1 (63.1 (63.1 (63.1 (63.1 (63.1 (63.1 (63.1 (63.1 (63.1 (63.1 (63.1 (63.1 (63.1 (63.1 (63.1 (63.1 (63.1 (63.1 (63.1 (63.1 (63.1 (63.1 (63.1 (63.1 (63.1 (63.1 (63.1 (63.1 (63.1 (63.1 (63.1 (63.1 (63.1 (63.1 (63.1 (63.1 (63.1 (63.1 (63.1 (63.1 (63.1 (63.1 (63.1 (63.1 (63.1 (63.1 (63.1 (63.1 (63.1 (63.1 (63.1 (63.1 (63.1 (63.1 (63.1 (63.1 (63.1 (63.1 (63.1 (63.1 (63.1 (63.1 (63.1 (63.1 (63.1 (63.1 (63.1 (63.1 (63.1 (63.1 (63.1 (63.1 (63.1 (63.1 (63.1 (63.1 (63.1 (63.1 (63.1 (63.1 (63.1 (63.1 (63.1 (63.1 (63.1 (63.1 (63.1 (63.1 (63.1 (63.1 (63.1 (63.1 (63.1 (63.1 (63.1 (63.1 (63.1 (63.1 (63.1 (63.1 (63.1 (63.1 (63.1 (63.1 (63.1 (63.1 (63.1 (63.1 (63.1 (63.1 (63.1 (63.1 (63.1 (63.1 (63.1 (63.1 (63.1 (63.1 (63.1 (63.1 (63.1 (63.1 (63.1 (63.1 (63.1 (63.1 (63.1 (63.1 (63.1 (63.1 (63.1 (63.1 (63.1 (63.1 (63.1 (63.1 (63.1 (63.1 (63.1 (63.1 (63.1 (63.1 (63.1 (63.1 (63.1 (63.1 (63.1 (63.1 (63.1 (63.1 (63.1 (63.1 (63.1 (63.1 (63.1 (63.1 (63.1 (63.1 (63.1 (63.1 (63.1 (63.1 (63.1 (63.1 (63.1 (63.1 (63.1 (63.1 (63.1 (63.1 (63.1 (63.1 (63.1 (63.1 (63.1 (63.1 (63.1 (63.1 (63.1 (63.1 (63.1 (63.1 (63.1 (63.1 | 0 0 0 0 161,4 159.5 501.2 467.4 275.1 270.8 190.5 345.7 1528.8 180.1 129.2 243.1 1213.1 139.3 184.8 125.9 177.1 185.6 89.3 190.6 89 284.8 372.4 216.2 166.6 115.2 211.1 246.5 186.6 8 221.8 123.1 1435.5 1275.1 201. 75.5 51.6 32.8 459.9 356.1 261.8 195.7 149.3 172.5 173.8 310.5 209.9 197.3 1293.7 247.9 169.0 180.2 100.2 | 0 0 0 161.4 159.5 501.2 467.4 275.1<br>2708 190.6 345,7325 8 180.1 129.2 245.1 223.1<br>139.5 184.8 125.9 171.1 185.6 89.3 19.0 68.9<br>284.8 372.4 216.2 168.6 115.2 211.1 248.5 186.8<br>221.8 323.1 435.5 275.1 201. 75.3 51.6 32.8<br>288. 455.9 356.1 261.8 195.7 149.3 172.5 173.8<br>310.5 209.9 197.3 1293.7 247.9 165.0 180.2 190.2 | 0 0 0 161.4 159.5 501.2 467.4 275.1 270.8 190.5 34.7 152.5 8160.1 129.2 (24.5 12)3.1 193.3 1848 129.9 171.1 185.6 89.3 19.0 68.9 284.8 372.4 216.2 166.6 115.2 211.1 246.5 166.6 8221.6 325.1 435.5 1275.1 201. 75.3 51.6 52.8 268.4 459.9 356.1 261.8 195.7 149.3 172.5 173.6 310.5 (209.9 197.3 (293.7 247.9 169.0 160.2 190.2 2 |

|               |       |      | 740  | 4    | /MF  | J     | 1     | A    | 5 | 0 | N | 0             |
|---------------|-------|------|------|------|------|-------|-------|------|---|---|---|---------------|
| TOT EIGHTH AF | 28.2  | 39.9 | 38 6 | 36.0 | 40.2 | 38.4  | 35.5  | 35.3 | _ |   |   | _             |
| ALTUS         | 13.2  | 0    | 29.5 | 63.4 | 67.8 | 158.0 | 127.3 | 87.6 |   |   |   |               |
| BERGSTROM     | 31.1  |      |      |      |      |       |       | 54.2 |   | - | - | -             |
| BIGGS         | 16.3  |      |      |      |      | 13.4  |       |      | - | - |   | -             |
| CARSWELL      |       |      |      |      |      | 36.3  |       |      | - | - |   | -             |
| DOW           |       |      |      |      |      | 27.8  |       |      |   |   | - | $\overline{}$ |
| ELLSWORTH     | 31.5  |      |      |      |      | 46.7  |       |      | - |   |   | -             |
| LIMESTONE     | 106.4 |      |      |      |      | 39.0  |       |      |   |   |   | -             |
| WALKER        | 23.4  |      |      |      |      | 37.1  |       |      |   |   | - | -             |