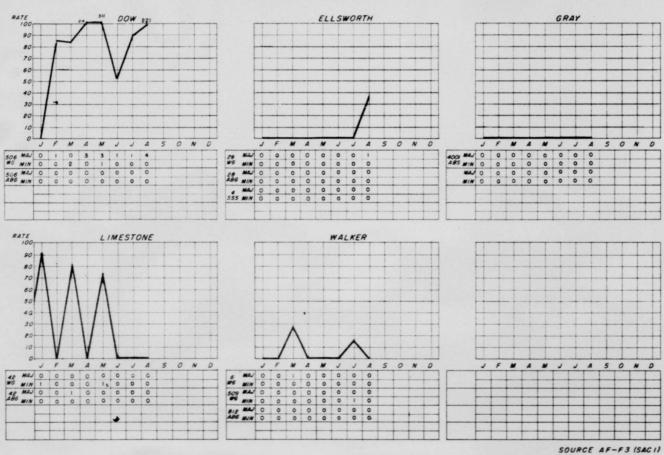

#### GROUND SAFETY ANALYSIS

year if present rate continues

## HOSPITAL ADMISSION RATE

AS OF END OF MONTH 1954

Note: No of potients that will be admitted to the hospital per 1000 strength in a yr. if present rate of admission remains constant.

|       | •                                                      | M                                                                                            | A                                                                                                                                  | M                                                                                                                                                                      | J                                                                                                                                                                                                                 | J                                                                                                                                                                                                                                  | A                                                                                                                                                                                                                                                                                   | 5                                                                                                                                                                                                                                                                                                                                                                                                                                                                                                                                                                                                                                                                                                                                                                                                                                                                                                                                                                                                                                                                                                                                                                                                                                                                                                                                                                                                                                                                                                                                                                                                                                                                                                                                                                                                                                                                                                                                                                                                                                                                                                                             | 0                                                                                                                                                                                                                                                                                                                              | N                                                                                                                                                                                                                                                                                                                                            | 0                                                                                                                                                                                                                                                                                                                                  |
|-------|--------------------------------------------------------|----------------------------------------------------------------------------------------------|------------------------------------------------------------------------------------------------------------------------------------|------------------------------------------------------------------------------------------------------------------------------------------------------------------------|-------------------------------------------------------------------------------------------------------------------------------------------------------------------------------------------------------------------|------------------------------------------------------------------------------------------------------------------------------------------------------------------------------------------------------------------------------------|-------------------------------------------------------------------------------------------------------------------------------------------------------------------------------------------------------------------------------------------------------------------------------------|-------------------------------------------------------------------------------------------------------------------------------------------------------------------------------------------------------------------------------------------------------------------------------------------------------------------------------------------------------------------------------------------------------------------------------------------------------------------------------------------------------------------------------------------------------------------------------------------------------------------------------------------------------------------------------------------------------------------------------------------------------------------------------------------------------------------------------------------------------------------------------------------------------------------------------------------------------------------------------------------------------------------------------------------------------------------------------------------------------------------------------------------------------------------------------------------------------------------------------------------------------------------------------------------------------------------------------------------------------------------------------------------------------------------------------------------------------------------------------------------------------------------------------------------------------------------------------------------------------------------------------------------------------------------------------------------------------------------------------------------------------------------------------------------------------------------------------------------------------------------------------------------------------------------------------------------------------------------------------------------------------------------------------------------------------------------------------------------------------------------------------|--------------------------------------------------------------------------------------------------------------------------------------------------------------------------------------------------------------------------------------------------------------------------------------------------------------------------------|----------------------------------------------------------------------------------------------------------------------------------------------------------------------------------------------------------------------------------------------------------------------------------------------------------------------------------------------|------------------------------------------------------------------------------------------------------------------------------------------------------------------------------------------------------------------------------------------------------------------------------------------------------------------------------------|
| 235.9 | 298.4                                                  | 230 4                                                                                        | 213 4                                                                                                                              | 183.6                                                                                                                                                                  | 1631                                                                                                                                                                                                              | 158.4                                                                                                                                                                                                                              | 132 6                                                                                                                                                                                                                                                                               |                                                                                                                                                                                                                                                                                                                                                                                                                                                                                                                                                                                                                                                                                                                                                                                                                                                                                                                                                                                                                                                                                                                                                                                                                                                                                                                                                                                                                                                                                                                                                                                                                                                                                                                                                                                                                                                                                                                                                                                                                                                                                                                               |                                                                                                                                                                                                                                                                                                                                |                                                                                                                                                                                                                                                                                                                                              |                                                                                                                                                                                                                                                                                                                                    |
| 0     |                                                        |                                                                                              |                                                                                                                                    |                                                                                                                                                                        |                                                                                                                                                                                                                   |                                                                                                                                                                                                                                    |                                                                                                                                                                                                                                                                                     |                                                                                                                                                                                                                                                                                                                                                                                                                                                                                                                                                                                                                                                                                                                                                                                                                                                                                                                                                                                                                                                                                                                                                                                                                                                                                                                                                                                                                                                                                                                                                                                                                                                                                                                                                                                                                                                                                                                                                                                                                                                                                                                               | -                                                                                                                                                                                                                                                                                                                              | -                                                                                                                                                                                                                                                                                                                                            | 1                                                                                                                                                                                                                                                                                                                                  |
| 270.8 |                                                        |                                                                                              |                                                                                                                                    |                                                                                                                                                                        |                                                                                                                                                                                                                   |                                                                                                                                                                                                                                    |                                                                                                                                                                                                                                                                                     |                                                                                                                                                                                                                                                                                                                                                                                                                                                                                                                                                                                                                                                                                                                                                                                                                                                                                                                                                                                                                                                                                                                                                                                                                                                                                                                                                                                                                                                                                                                                                                                                                                                                                                                                                                                                                                                                                                                                                                                                                                                                                                                               |                                                                                                                                                                                                                                                                                                                                | 1                                                                                                                                                                                                                                                                                                                                            |                                                                                                                                                                                                                                                                                                                                    |
| 139.3 | 1848                                                   | 125 9                                                                                        | 171.1                                                                                                                              | 185 6                                                                                                                                                                  | 89.3                                                                                                                                                                                                              | 19.0                                                                                                                                                                                                                               | 68 9                                                                                                                                                                                                                                                                                |                                                                                                                                                                                                                                                                                                                                                                                                                                                                                                                                                                                                                                                                                                                                                                                                                                                                                                                                                                                                                                                                                                                                                                                                                                                                                                                                                                                                                                                                                                                                                                                                                                                                                                                                                                                                                                                                                                                                                                                                                                                                                                                               |                                                                                                                                                                                                                                                                                                                                |                                                                                                                                                                                                                                                                                                                                              | -                                                                                                                                                                                                                                                                                                                                  |
| 284.8 | 372.4                                                  | 216.2                                                                                        | 168.6                                                                                                                              | 115 2                                                                                                                                                                  | 211.1                                                                                                                                                                                                             | 248.5                                                                                                                                                                                                                              | 186 8                                                                                                                                                                                                                                                                               |                                                                                                                                                                                                                                                                                                                                                                                                                                                                                                                                                                                                                                                                                                                                                                                                                                                                                                                                                                                                                                                                                                                                                                                                                                                                                                                                                                                                                                                                                                                                                                                                                                                                                                                                                                                                                                                                                                                                                                                                                                                                                                                               |                                                                                                                                                                                                                                                                                                                                |                                                                                                                                                                                                                                                                                                                                              | -                                                                                                                                                                                                                                                                                                                                  |
|       |                                                        |                                                                                              |                                                                                                                                    |                                                                                                                                                                        |                                                                                                                                                                                                                   |                                                                                                                                                                                                                                    |                                                                                                                                                                                                                                                                                     |                                                                                                                                                                                                                                                                                                                                                                                                                                                                                                                                                                                                                                                                                                                                                                                                                                                                                                                                                                                                                                                                                                                                                                                                                                                                                                                                                                                                                                                                                                                                                                                                                                                                                                                                                                                                                                                                                                                                                                                                                                                                                                                               |                                                                                                                                                                                                                                                                                                                                | -                                                                                                                                                                                                                                                                                                                                            | -                                                                                                                                                                                                                                                                                                                                  |
|       |                                                        |                                                                                              |                                                                                                                                    |                                                                                                                                                                        |                                                                                                                                                                                                                   |                                                                                                                                                                                                                                    |                                                                                                                                                                                                                                                                                     |                                                                                                                                                                                                                                                                                                                                                                                                                                                                                                                                                                                                                                                                                                                                                                                                                                                                                                                                                                                                                                                                                                                                                                                                                                                                                                                                                                                                                                                                                                                                                                                                                                                                                                                                                                                                                                                                                                                                                                                                                                                                                                                               |                                                                                                                                                                                                                                                                                                                                |                                                                                                                                                                                                                                                                                                                                              | -                                                                                                                                                                                                                                                                                                                                  |
| 310.5 | 209.9                                                  | 197.3                                                                                        | 293.7                                                                                                                              | 2479                                                                                                                                                                   | 1690                                                                                                                                                                                                              | 180.2                                                                                                                                                                                                                              | 100.2                                                                                                                                                                                                                                                                               |                                                                                                                                                                                                                                                                                                                                                                                                                                                                                                                                                                                                                                                                                                                                                                                                                                                                                                                                                                                                                                                                                                                                                                                                                                                                                                                                                                                                                                                                                                                                                                                                                                                                                                                                                                                                                                                                                                                                                                                                                                                                                                                               |                                                                                                                                                                                                                                                                                                                                |                                                                                                                                                                                                                                                                                                                                              | -                                                                                                                                                                                                                                                                                                                                  |
|       |                                                        |                                                                                              |                                                                                                                                    |                                                                                                                                                                        |                                                                                                                                                                                                                   |                                                                                                                                                                                                                                    |                                                                                                                                                                                                                                                                                     | -                                                                                                                                                                                                                                                                                                                                                                                                                                                                                                                                                                                                                                                                                                                                                                                                                                                                                                                                                                                                                                                                                                                                                                                                                                                                                                                                                                                                                                                                                                                                                                                                                                                                                                                                                                                                                                                                                                                                                                                                                                                                                                                             |                                                                                                                                                                                                                                                                                                                                | -                                                                                                                                                                                                                                                                                                                                            | -                                                                                                                                                                                                                                                                                                                                  |
|       | 0<br>270.8<br>139.3<br>284.8<br>221.8<br>288.<br>310.5 | 0 0<br>270.8 190.6<br>139.3 184.8<br>284.8 372.4<br>221.8 323.1<br>288. 459.9<br>310.5 209.9 | 0 0 0<br>270.8 190.6 345.7<br>139.3 184.8 125.9<br>284.8 372.4 216.2<br>221.8 323.1 435.5<br>288. 459.9 356.1<br>310.5 209.9 197.3 | 0 0 0 161,4<br>270.8 190.6 345,7325 8<br>139.3 1848 125 91711<br>284.8 372.4 216 2 168,6<br>221.8 323.1 435.5 2751<br>288. 459.9 3561 261.8<br>310.5 209.9 197.3 293.7 | 0 0 0 161.4 159.5<br>270.8 190.6 345,7322 8 161 163.6<br>139.3 1848 125 91.7 185.6<br>284.8 372.4 216 2 168.6 115 2<br>221.8 323.1 435.5 2751 201.<br>288. 459.9 3561 261.8 195.7<br>310.5 209.9 197.3 293.7 2479 | 0 0 0 161,4 159,5 501,2 270,8 190,6 345,7 525,8 180,1 29,2 119,3 184,8 125,9 171,1 185,6 89,3 284,8 372,4 216,2 168,6 115,2 211,1 221,8 323,1 435,5 275,1 201,75,3 288,459,356,1 2618,95,7 149,3 310,5 299,9 197,3 293,7 2479,1650 | 0 0 0 161.4 159.5 501.2 467.4 270.8 190.6 345.7 325.8 180.1 129.2 249.1 139.3 1848 125.9 17.1 185.6 89.3 190.2 248.8 372.4 216.2 168.6 115.2 211.1 246.5 221.6 323.1 435.5 279.1 201. 75.5 51.6 288. 459.9 356.1 261.8 195.7 149.3 172.5 310.5 209.9 197.3 2989.7 247.9 169.9 180.2 | 235.9 298.4 230.4 213.4 (83.6 (63.1 (58.4 (32.6 (63.1 (58.4 (32.6 (63.1 (58.4 (32.6 (63.1 (58.4 (32.6 (63.1 (58.4 (32.6 (63.1 (63.4 (63.1 (63.1 (63.1 (63.1 (63.1 (63.1 (63.1 (63.1 (63.1 (63.1 (63.1 (63.1 (63.1 (63.1 (63.1 (63.1 (63.1 (63.1 (63.1 (63.1 (63.1 (63.1 (63.1 (63.1 (63.1 (63.1 (63.1 (63.1 (63.1 (63.1 (63.1 (63.1 (63.1 (63.1 (63.1 (63.1 (63.1 (63.1 (63.1 (63.1 (63.1 (63.1 (63.1 (63.1 (63.1 (63.1 (63.1 (63.1 (63.1 (63.1 (63.1 (63.1 (63.1 (63.1 (63.1 (63.1 (63.1 (63.1 (63.1 (63.1 (63.1 (63.1 (63.1 (63.1 (63.1 (63.1 (63.1 (63.1 (63.1 (63.1 (63.1 (63.1 (63.1 (63.1 (63.1 (63.1 (63.1 (63.1 (63.1 (63.1 (63.1 (63.1 (63.1 (63.1 (63.1 (63.1 (63.1 (63.1 (63.1 (63.1 (63.1 (63.1 (63.1 (63.1 (63.1 (63.1 (63.1 (63.1 (63.1 (63.1 (63.1 (63.1 (63.1 (63.1 (63.1 (63.1 (63.1 (63.1 (63.1 (63.1 (63.1 (63.1 (63.1 (63.1 (63.1 (63.1 (63.1 (63.1 (63.1 (63.1 (63.1 (63.1 (63.1 (63.1 (63.1 (63.1 (63.1 (63.1 (63.1 (63.1 (63.1 (63.1 (63.1 (63.1 (63.1 (63.1 (63.1 (63.1 (63.1 (63.1 (63.1 (63.1 (63.1 (63.1 (63.1 (63.1 (63.1 (63.1 (63.1 (63.1 (63.1 (63.1 (63.1 (63.1 (63.1 (63.1 (63.1 (63.1 (63.1 (63.1 (63.1 (63.1 (63.1 (63.1 (63.1 (63.1 (63.1 (63.1 (63.1 (63.1 (63.1 (63.1 (63.1 (63.1 (63.1 (63.1 (63.1 (63.1 (63.1 (63.1 (63.1 (63.1 (63.1 (63.1 (63.1 (63.1 (63.1 (63.1 (63.1 (63.1 (63.1 (63.1 (63.1 (63.1 (63.1 (63.1 (63.1 (63.1 (63.1 (63.1 (63.1 (63.1 (63.1 (63.1 (63.1 (63.1 (63.1 (63.1 (63.1 (63.1 (63.1 (63.1 (63.1 (63.1 (63.1 (63.1 (63.1 (63.1 (63.1 (63.1 (63.1 (63.1 (63.1 (63.1 (63.1 (63.1 (63.1 (63.1 (63.1 (63.1 (63.1 (63.1 (63.1 (63.1 (63.1 (63.1 (63.1 (63.1 (63.1 (63.1 (63.1 (63.1 (63.1 (63.1 (63.1 (63.1 (63.1 (63.1 (63.1 (63.1 (63.1 (63.1 (63.1 (63.1 (63.1 (63.1 (63.1 (63.1 (63.1 (63.1 (63.1 (63.1 (63.1 (63.1 (63.1 (63.1 (63.1 (63.1 (63.1 (63.1 (63.1 (63.1 (63.1 (63.1 (63.1 (63.1 (63.1 (63.1 (63.1 (63.1 (63.1 (63.1 (63.1 (63.1 (63.1 (63.1 (63.1 (63.1 (63.1 (63.1 (63.1 (63.1 (63.1 (63.1 (63.1 (63.1 (63.1 (63.1 (63.1 (63.1 (63.1 (63.1 (63.1 (63.1 (63.1 (63.1 (63.1 (63.1 (63.1 (63.1 (63.1 (63.1 (63.1 (63.1 (63.1 (63.1 (63.1 (63.1 (63.1 | 0 0 0 0 161,4 159.5 501.2 467.4 275.1 270.8 190.5 345.7 1528.8 180.1 129.2 243.1 1213.1 139.3 184.8 125.9 177.1 185.6 89.3 190.6 89 284.8 372.4 216.2 166.6 115.2 211.1 246.5 186.6 8 221.8 123.1 1435.5 1275.1 201. 75.5 51.6 32.8 459.9 356.1 261.8 195.7 149.3 172.5 173.8 310.5 209.9 197.3 1293.7 247.9 169.0 180.2 100.2 | 0 0 0 161.4 159.5 501.2 467.4 275.1<br>2708 190.6 345,7325 8 180.1 129.2 245.1 223.1<br>139.5 184.8 125.9 171.1 185.6 89.3 19.0 68.9<br>284.8 372.4 216.2 168.6 115.2 211.1 248.5 186.8<br>221.8 323.1 435.5 275.1 201. 75.3 51.6 32.8<br>288. 455.9 356.1 261.8 195.7 149.3 172.5 173.8<br>310.5 209.9 197.3 1293.7 247.9 165.0 180.2 190.2 | 0 0 0 161.4 159.5 501.2 467.4 275.1 270.8 190.5 34.7 152.5 8160.1 129.2 (24.5 12)3.1 193.3 1848 129.9 171.1 185.6 89.3 19.0 68.9 284.8 372.4 216.2 166.6 115.2 211.1 246.5 166.6 8221.6 325.1 435.5 1275.1 201. 75.3 51.6 52.8 268.4 459.9 356.1 261.8 195.7 149.3 172.5 173.6 310.5 (209.9 197.3 (293.7 247.9 169.0 160.2 190.2 2 |

|               |       |      | 740  | 4    | /MF  | J     | 1     | A    | 5 | 0 | N | 0             |
|---------------|-------|------|------|------|------|-------|-------|------|---|---|---|---------------|
| TOT EIGHTH AF | 28.2  | 39.9 | 38 6 | 36.0 | 40.2 | 38.4  | 35.5  | 35.3 | _ |   |   | _             |
| ALTUS         | 13.2  | 0    | 29.5 | 63.4 | 67.8 | 158.0 | 127.3 | 87.6 |   |   |   |               |
| BERGSTROM     | 31.1  |      |      |      |      |       |       | 54.2 |   | - | - | -             |
| BIGGS         | 16.3  |      |      |      |      | 13.4  |       |      | - | - |   | -             |
| CARSWELL      |       |      |      |      |      | 36.3  |       |      | - | - |   | -             |
| DOW           |       |      |      |      |      | 27.8  |       |      |   |   | - | $\overline{}$ |
| ELLSWORTH     | 31.5  |      |      |      |      | 46.7  |       |      | - |   |   | -             |
| LIMESTONE     | 106.4 |      |      |      |      | 39.0  |       |      |   |   |   | -             |
| WALKER        | 23.4  |      |      |      |      | 37.1  |       |      |   |   | - | -             |