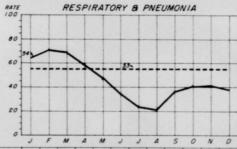

| 168.7 | 107 2 | 726   | 60.8  | 821   | 87.5  | 74.9  | 68.0  |   |
| CARSWELL      | 294.4 | 272   | 258  | 4 | 271.5 | 236.8 | 240.7 | 200.0 | 2492  | 236.3 | 213.2 | 193.1 | 171.6 |   |
| DOW           | 379.3 | 442.  | 413. | 6 | 391.9 | 357.  | 309.7 | 232.3 | 308.7 | 205.8 | 223.7 | 278.1 | 239.4 | i |
| ELLSWORTH     | 269.5 | 3223  | 315  | 7 | 287.5 | 2386  | 222.1 | 171.2 | 213.2 | 219.9 | 216.2 | 2509  | 226.0 |   |
| LORING        | 325.5 | 295.3 | 215  | 0 | 201.6 | 314.2 | 2415  | 183.9 | 211.0 | 177.9 | 303.  | 175.0 | 190.0 |   |
| WALKER        | 217.8 | 219.6 | 213  | 1 | 214.2 | 2296  | 217.3 | 154.7 | 174.0 | 169.7 | 150.1 | 208.9 | 141.1 | 1 |
|               |       | 1     |      |   |       |       |       |       | 1     |       |       |       |       |   |



| TOT EIGHTH AF | 64.8  | 70.9  | 69.0  | 58.6  | 45 9  | 34.5  | 24.3 | 20.8 | 36.2 | 40.9 | 40.3 | 38.7 |
|---------------|-------|-------|-------|-------|-------|-------|------|------|------|------|------|------|
| ALTUS         | 13.2  |       |       |       |       | 158.0 |      |      |      |      |      |      |
| BERGSTROM     | 65.   |       |       |       |       | 26 0  |      |      |      |      |      |      |
| 81665         | 32.7  |       |       |       |       | 8.0   |      |      |      |      |      |      |
| CARSWELL      |       |       |       |       |       | 19.3  |      |      |      |      |      |      |
| DOW           |       |       |       |       |       | 100.9 |      |      |      |      |      |      |
| ELLSWORTH     | 134.7 | 148.6 | 203 3 |