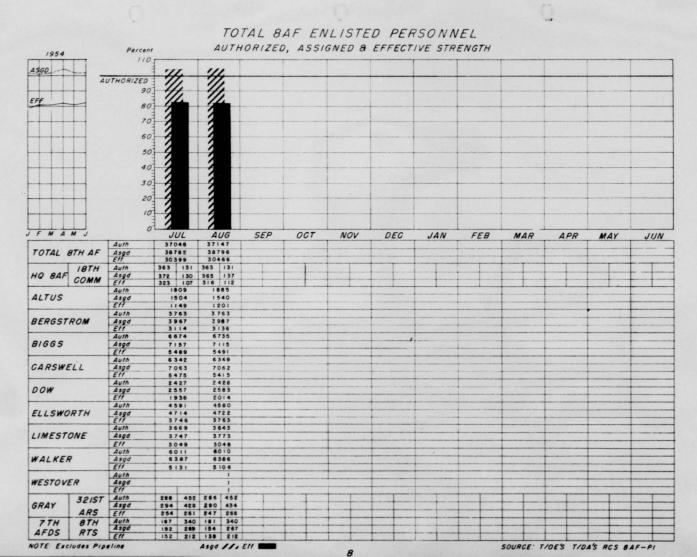

| Colonel W. F. Crowley                                                                                       | GRAY AFB                          | Killeen, Texas                              |
| 7TH AVN FLD DEP SQ*<br>321ST AREFS*                                  | Major M. C. Hamby<br>Lieutenant Colonel E. S. Baldwin                                                       | GOOSE BAY AFB<br>SHEPPARD AFB     | Goose Bay, Labrador<br>Wichita Falls, Texas |
| *Tenant Organization                                                 |                                                                                                             |                                   | SOURCE: RCS AF-P4                           |

5

Section 2

**PERSONNEL** 

0 2 8 9

T H I S P





0 2 9

## TOTAL EIGHTH AF CIVILIAN PERSONNEL

PERCENTAGE OF AUTHORIZED STRENGTH ASSIGNED



|               | Auth | 3184 | 3196 | 1 | 1 |   | - |   | 1 | 1 | 7 |   | 1 |
|---------------|------|------|------|---|---|---|---|---|---|---|---|---|---|
| TOT EIGHTH AF |      | -    | -    | - | + | - | - |   | - | - | - | - |   |
|               | Asgd | 3150 | 3155 | - | - | - | - |   |   |   | - |   |   |
| HQ EIGHTH AF  | Auth | 107  | 107  |   | - | - |   |   |   |   |   |   |   |
|               | Asgd | 96   | 99   |   |   |   | - |   |   |   |   |   |   |
| ALTUS         | Auth | 235  | 235  |   |   |   |   |   |   |   |   |   |   |
| ALTOS         | Asgd | 219  | 550  |   |   |   |   |   |   |   |   |   |   |
| BERGSTROM     | Auth | 328  | 330  |   |   |   |   |   |   |   |   |   |