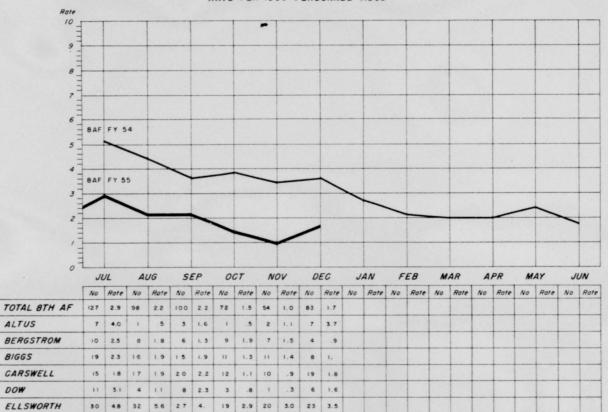

### TOTAL 8TH AF COURTS-MARTIAL RATES

\*Under Courts - Mortiol jurisdiction C. G. B.A.F.

10

SOURCE: RCS AF-Y8

T H I S P A

AWOL RATE

FISCAL YEAR 1954

RATE PER 1000 PERSONNEL ASGD

SOURCE RCS AF YT

WALKER

14 2.3 7 1.2