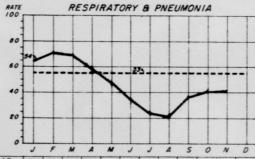

## HOSPITAL ADMISSION RATE

AS OF END OF MONTH 1954

Note: No of potients that will be admitted to the hospital per 1000 strength in a yr. if present rate of admission remains constant.

|       | •                                                      | M                                                                                            | A                                                                                                                                  | M                                                                                                                                                                      | J                                                                                                                                                                                                                 | J                                                                                                                                                                                                                                  | A                                                                                                                                                                                                                                                                                   | 5                                                                                                                                                                                                                                                                                                                                                                                                                                                                                                                                                                                                                                                                                                                                                                                                                                                                                                                                                                                                                                                                                                                                                                                                                                                                                                                                                                                                                                                                                                                                                                                                                                                                                                                                                                                                                                                                                                                                                                                                                                                                                                                             | 0                                                                                                                                                                                                                                                                                                                              | N                                                                                                                                                                                                                                                                                                                                            | 0                                                                                                                                                                                                                                                                                                                                  |
|-------|--------------------------------------------------------|----------------------------------------------------------------------------------------------|------------------------------------------------------------------------------------------------------------------------------------|------------------------------------------------------------------------------------------------------------------------------------------------------------------------|-------------------------------------------------------------------------------------------------------------------------------------------------------------------------------------------------------------------|------------------------------------------------------------------------------------------------------------------------------------------------------------------------------------------------------------------------------------|-------------------------------------------------------------------------------------------------------------------------------------------------------------------------------------------------------------------------------------------------------------------------------------|-------------------------------------------------------------------------------------------------------------------------------------------------------------------------------------------------------------------------------------------------------------------------------------------------------------------------------------------------------------------------------------------------------------------------------------------------------------------------------------------------------------------------------------------------------------------------------------------------------------------------------------------------------------------------------------------------------------------------------------------------------------------------------------------------------------------------------------------------------------------------------------------------------------------------------------------------------------------------------------------------------------------------------------------------------------------------------------------------------------------------------------------------------------------------------------------------------------------------------------------------------------------------------------------------------------------------------------------------------------------------------------------------------------------------------------------------------------------------------------------------------------------------------------------------------------------------------------------------------------------------------------------------------------------------------------------------------------------------------------------------------------------------------------------------------------------------------------------------------------------------------------------------------------------------------------------------------------------------------------------------------------------------------------------------------------------------------------------------------------------------------|--------------------------------------------------------------------------------------------------------------------------------------------------------------------------------------------------------------------------------------------------------------------------------------------------------------------------------|----------------------------------------------------------------------------------------------------------------------------------------------------------------------------------------------------------------------------------------------------------------------------------------------------------------------------------------------|------------------------------------------------------------------------------------------------------------------------------------------------------------------------------------------------------------------------------------------------------------------------------------------------------------------------------------|
| 235.9 | 298.4                                                  | 230 4                                                                                        | 213 4                                                                                                                              | 183.6                                                                                                                                                                  | 1631                                                                                                                                                                                                              | 158.4                                                                                                                                                                                                                              | 132 6                                                                                                                                                                                                                                                                               |                                                                                                                                                                                                                                                                                                                                                                                                                                                                                                                                                                                                                                                                                                                                                                                                                                                                                                                                                                                                                                                                                                                                                                                                                                                                                                                                                                                                                                                                                                                                                                                                                                                                                                                                                                                                                                                                                                                                                                                                                                                                                                                               |                                                                                                                                                                                                                                                                                                                                |                                                                                                                                                                                                                                                                                                                                              |                                                                                                                                                                                                                                                                                                                                    |
| 0     |                                                        |                                                                                              |                                                                                                                                    |                                                                                                                                                                        |                                                                                                                                                                                                                   |                                                                                                                                                                                                                                    |                                                                                                                                                                                                                                                                                     |                                                                                                                                                                                                                                                                                                                                                                                                                                                                                                                                                                                                                                                                                                                                                                                                                                                                                                                                                                                                                                                                                                                                                                                                                                                                                                                                                                                                                                                                                                                                                                                                                                                                                                                                                                                                                                                                                                                                                                                                                                                                                                                               | -                                                                                                                                                                                                                                                                                                                              | -                                                                                                                                                                                                                                                                                                                                            | 1                                                                                                                                                                                                                                                                                                                                  |
| 270.8 |                                                        |                                                                                              |                                                                                                                                    |                                                                                                                                                                        |                                                                                                                                                                                                                   |                                                                                                                                                                                                                                    |                                                                                                                                                                                                                                                                                     |                                                                                                                                                                                                                                                                                                                                                                                                                                                                                                                                                                                                                                                                                                                                                                                                                                                                                                                                                                                                                                                                                                                                                                                                                                                                                                                                                                                                                                                                                                                                                                                                                                                                                                                                                                                                                                                                                                                                                                                                                                                                                                                               |                                                                                                                                                                                                                                                                                                                                | 1                                                                                                                                                                                                                                                                                                                                            |                                                                                                                                                                                                                                                                                                                                    |
| 139.3 | 1848                                                   | 125 9                                                                                        | 171.1                                                                                                                              | 185 6                                                                                                                                                                  | 89.3                                                                                                                                                                                                              | 19.0                                                                                                                                                                                                                               | 68 9                                                                                                                                                                                                                                                                                |                                                                                                                                                                                                                                                                                                                                                                                                                                                                                                                                                                                                                                                                                                                                                                                                                                                                                                                                                                                                                                                                                                                                                                                                                                                                                                                                                                                                                                                                                                                                                                                                                                                                                                                                                                                                                                                                                                                                                                                                                                                                                                                               |                                                                                                                                                                                                                                                                                                                                |                                                                                                                                                                                                                                                                                                                                              | -                                                                                                                                                                                                                                                                                                                                  |
| 284.8 | 372.4                                                  | 216.2                                                                                        | 168.6                                                                                                                              | 115 2                                                                                                                                                                  | 211.1                                                                                                                                                                                                             | 248.5                                                                                                                                                                                                                              | 186 8                                                                                                                                                                                                                                                                               |                                                                                                                                                                                                                                                                                                                                                                                                                                                                                                                                                                                                                                                                                                                                                                                                                                                                                                                                                                                                                                                                                                                                                                                                                                                                                                                                                                                                                                                                                                                                                                                                                                                                                                                                                                                                                                                                                                                                                                                                                                                                                                                               |                                                                                                                                                                                                                                                                                                                                |                                                                                                                                                                                                                                                                                                                                              | -                                                                                                                                                                                                                                                                                                                                  |
|       |                                                        |                                                                                              |                                                                                                                                    |                                                                                                                                                                        |                                                                                                                                                                                                                   |                                                                                                                                                                                                                                    |                                                                                                                                                                                                                                                                                     |                                                                                                                                                                                                                                                                                                                                                                                                                                                                                                                                                                                                                                                                                                                                                                                                                                                                                                                                                                                                                                                                                                                                                                                                                                                                                                                                                                                                                                                                                                                                                                                                                                                                                                                                                                                                                                                                                                                                                                                                                                                                                                                               |                                                                                                                                                                                                                                                                                                                                | -                                                                                                                                                                                                                                                                                                                                            | -                                                                                                                                                                                                                                                                                                                                  |
|       |                                                        |                                                                                              |                                                                                                                                    |                                                                                                                                                                        |                                                                                                                                                                                                                   |                                                                                                                                                                                                                                    |                                                                                                                                                                                                                                                                                     |                                                                                                                                                                                                                                                                                                                                                                                                                                                                                                                                                                                                                                                                                                                                                                                                                                                                                                                                                                                                                                                                                                                                                                                                                                                                                                                                                                                                                                                                                                                                                                                                                                                                                                                                                                                                                                                                                                                                                                                                                                                                                                                               |                                                                                                                                                                                                                                                                                                                                |                                                                                                                                                                                                                                                                                                                                              | -                                                                                                                                                                                                                                                                                                                                  |
| 310.5 | 209.9                                                  | 197.3                                                                                        | 293.7                                                                                                                              | 2479                                                                                                                                                                   | 1690                                                                                                                                                                                                              | 180.2                                                                                                                                                                                                                              | 100.2                                                                                                                                                                                                                                                                               |                                                                                                                                                                                                                                                                                                                                                                                                                                                                                                                                                                                                                                                                                                                                                                                                                                                                                                                                                                                                                                                                                                                                                                                                                                                                                                                                                                                                                                                                                                                                                                                                                                                                                                                                                                                                                                                                                                                                                                                                                                                                                                                               |                                                                                                                                                                                                                                                                                                                                |                                                                                                                                                                                                                                                                                                                                              | -                                                                                                                                                                                                                                                                                                                                  |
|       |                                                        |                                                                                              |                                                                                                                                    |                                                                                                                                                                        |                                                                                                                                                                                                                   |                                                                                                                                                                                                                                    |                                                                                                                                                                                                                                                                                     | -                                                                                                                                                                                                                                                                                                                                                                                                                                                                                                                                                                                                                                                                                                                                                                                                                                                                                                                                                                                                                                                                                                                                                                                                                                                                                                                                                                                                                                                                                                                                                                                                                                                                                                                                                                                                                                                                                                                                                                                                                                                                                                                             |                                                                                                                                                                                                                                                                                                                                | -                                                                                                                                                                                                                                                                                                                                            | -                                                                                                                                                                                                                                                                                                                                  |
|       | 0<br>270.8<br>139.3<br>284.8<br>221.8<br>288.<br>310.5 | 0 0<br>270.8 190.6<br>139.3 184.8<br>284.8 372.4<br>221.8 323.1<br>288. 459.9<br>310.5 209.9 | 0 0 0<br>270.8 190.6 345.7<br>139.3 184.8 125.9<br>284.8 372.4 216.2<br>221.8 323.1 435.5<br>288. 459.9 356.1<br>310.5 209.9 197.3 | 0 0 0 161,4<br>270.8 190.6 345,7325 8<br>139.3 1848 125 91711<br>284.8 372.4 216 2 168,6<br>221.8 323.1 435.5 2751<br>288. 459.9 3561 261.8<br>310.5 209.9 197.3 293.7 | 0 0 0 161.4 159.5<br>270.8 190.6 345,7322 8 161 163.6<br>139.3 1848 125 91.7 185.6<br>284.8 372.4 216 2 168.6 115 2<br>221.8 323.1 435.5 2751 201.<br>288. 459.9 3561 261.8 195.7<br>310.5 209.9 197.3 293.7 2479 | 0 0 0 161,4 159,5 501,2 270,8 190,6 345,7 525,8 180,1 29,2 119,3 184,8 125,9 171,1 185,6 89,3 284,8 372,4 216,2 168,6 115,2 211,1 221,8 323,1 435,5 275,1 201,75,3 288,459,356,1 2618,95,7 149,3 310,5 299,9 197,3 293,7 2479,1650 | 0 0 0 161.4 159.5 501.2 467.4 270.8 190.6 345.7 325.8 180.1 129.2 249.1 139.3 1848 125.9 17.1 185.6 89.3 190.2 248.8 372.4 216.2 168.6 115.2 211.1 246.5 221.6 323.1 435.5 279.1 201. 75.5 51.6 288. 459.9 356.1 261.8 195.7 149.3 172.5 310.5 209.9 197.3 2989.7 247.9 169.9 180.2 | 235.9 298.4 230.4 213.4 (83.6 (63.1 (58.4 (32.6 (63.1 (58.4 (32.6 (63.1 (58.4 (32.6 (63.1 (58.4 (32.6 (63.1 (58.4 (32.6 (63.1 (63.4 (63.1 (63.1 (63.1 (63.1 (63.1 (63.1 (63.1 (63.1 (63.1 (63.1 (63.1 (63.1 (63.1 (63.1 (63.1 (63.1 (63.1 (63.1 (63.1 (63.1 (63.1 (63.1 (63.1 (63.1 (63.1 (63.1 (63.1 (63.1 (63.1 (63.1 (63.1 (63.1 (63.1 (63.1 (63.1 (63.1 (63.1 (63.1 (63.1 (63.1 (63.1 (63.1 (63.1 (63.1 (63.1 (63.1 (63.1 (63.1 (63.1 (63.1 (63.1 (63.1 (63.1 (63.1 (63.1 (63.1 (63.1 (63.1 (63.1 (63.1 (63.1 (63.1 (63.1 (63.1 (63.1 (63.1 (63.1 (63.1 (63.1 (63.1 (63.1 (63.1 (63.1 (63.1 (63.1 (63.1 (63.1 (63.1 (63.1 (63.1 (63.1 (63.1 (63.1 (63.1 (63.1 (63.1 (63.1 (63.1 (63.1 (63.1 (63.1 (63.1 (63.1 (63.1 (63.1 (63.1 (63.1 (63.1 (63.1 (63.1 (63.1 (63.1 (63.1 (63.1 (63.1 (63.1 (63.1 (63.1 (63.1 (63.1 (63.1 (63.1 (63.1 (63.1 (63.1 (63.1 (63.1 (63.1 (63.1 (63.1 (63.1 (63.1 (63.1 (63.1 (63.1 (63.1 (63.1 (63.1 (63.1 (63.1 (63.1 (63.1 (63.1 (63.1 (63.1 (63.1 (63.1 (63.1 (63.1 (63.1 (63.1 (63.1 (63.1 (63.1 (63.1 (63.1 (63.1 (63.1 (63.1 (63.1 (63.1 (63.1 (63.1 (63.1 (63.1 (63.1 (63.1 (63.1 (63.1 (63.1 (63.1 (63.1 (63.1 (63.1 (63.1 (63.1 (63.1 (63.1 (63.1 (63.1 (63.1 (63.1 (63.1 (63.1 (63.1 (63.1 (63.1 (63.1 (63.1 (63.1 (63.1 (63.1 (63.1 (63.1 (63.1 (63.1 (63.1 (63.1 (63.1 (63.1 (63.1 (63.1 (63.1 (63.1 (63.1 (63.1 (63.1 (63.1 (63.1 (63.1 (63.1 (63.1 (63.1 (63.1 (63.1 (63.1 (63.1 (63.1 (63.1 (63.1 (63.1 (63.1 (63.1 (63.1 (63.1 (63.1 (63.1 (63.1 (63.1 (63.1 (63.1 (63.1 (63.1 (63.1 (63.1 (63.1 (63.1 (63.1 (63.1 (63.1 (63.1 (63.1 (63.1 (63.1 (63.1 (63.1 (63.1 (63.1 (63.1 (63.1 (63.1 (63.1 (63.1 (63.1 (63.1 (63.1 (63.1 (63.1 (63.1 (63.1 (63.1 (63.1 (63.1 (63.1 (63.1 (63.1 (63.1 (63.1 (63.1 (63.1 (63.1 (63.1 (63.1 (63.1 (63.1 (63.1 (63.1 (63.1 (63.1 (63.1 (63.1 (63.1 (63.1 (63.1 (63.1 (63.1 (63.1 (63.1 (63.1 (63.1 (63.1 (63.1 (63.1 (63.1 (63.1 (63.1 (63.1 (63.1 (63.1 (63.1 (63.1 (63.1 (63.1 (63.1 (63.1 (63.1 (63.1 (63.1 (63.1 (63.1 (63.1 (63.1 (63.1 (63.1 (63.1 (63.1 (63.1 (63.1 (63.1 (63.1 (63.1 (63.1 (63.1 (63.1 (63.1 (63.1 (63.1 (63.1 (63.1 | 0 0 0 0 161,4 159.5 501.2 467.4 275.1 270.8 190.5 345.7 1528.8 180.1 129.2 243.1 1213.1 139.3 184.8 125.9 177.1 185.6 89.3 190.6 89 284.8 372.4 216.2 166.6 115.2 211.1 246.5 186.6 8 221.8 123.1 1435.5 1275.1 201. 75.5 51.6 32.8 459.9 356.1 261.8 195.7 149.3 172.5 173.8 310.5 209.9 197.3 1293.7 247.9 169.0 180.2 100.2 | 0 0 0 161.4 159.5 501.2 467.4 275.1<br>2708 190.6 345,7325 8 180.1 129.2 245.1 223.1<br>139.5 184.8 125.9 171.1 185.6 89.3 19.0 68.9<br>284.8 372.4 216.2 168.6 115.2 211.1 248.5 186.8<br>221.8 323.1 435.5 275.1 201. 75.3 51.6 32.8<br>288. 455.9 356.1 261.8 195.7 149.3 172.5 173.8<br>310.5 209.9 197.3 1293.7 247.9 165.0 180.2 190.2 | 0 0 0 161.4 159.5 501.2 467.4 275.1 270.8 190.5 34.7 152.5 8160.1 129.2 (24.5 12)3.1 193.3 1848 129.9 171.1 185.6 89.3 19.0 68.9 284.8 372.4 216.2 166.6 115.2 211.1 246.5 166.6 8221.6 325.1 435.5 1275.1 201. 75.3 51.6 52.8 268.4 459.9 356.1 261.8 195.7 149.3 172.5 173.6 310.5 (209.9 197.3 (293.7 247.9 169.0 160.2 190.2 2 |

|               |       |      | 740  | 4    | /MF  | J     | 1     | A    | 5 | 0 | N | 0             |
|---------------|-------|------|------|------|------|-------|-------|------|---|---|---|---------------|
| TOT EIGHTH AF | 28.2  | 39.9 | 38 6 | 36.0 | 40.2 | 38.4  | 35.5  | 35.3 | _ |   |   | _             |
| ALTUS         | 13.2  | 0    | 29.5 | 63.4 | 67.8 | 158.0 | 127.3 | 87.6 |   |   |   |               |
| BERGSTROM     | 31.1  |      |      |      |      |       |       | 54.2 |   | - | - | -             |
| BIGGS         | 16.3  |      |      |      |      | 13.4  |       |      | - | - |   | -             |
| CARSWELL      |       |      |      |      |      | 36.3  |       |      | - | - |   | -             |
| DOW           |       |      |      |      |      | 27.8  |       |      |   |   | - | $\overline{}$ |
| ELLSWORTH     | 31.5  |      |      |      |      | 46.7  |       |      | - |   |   | -             |
| LIMESTONE     | 106.4 |      |      |      |      | 39.0  |       |      |   |   |   | -             |
| WALKER        | 23.4  |      |      |      |      | 37.1  |       |      |   |   | - | -             |