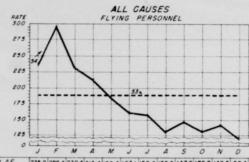

|      |      |
| 81665         | 32.7  |       |       |       |       | 8.0   |      |      |      |      |      |      |
| CARSWELL      |       |       |       |       |       | 19.3  |      |      |      |      |      |      |
| DOW           |       |       |       |       |       | 100.9 |      |      |      |      |      |      |
| ELLSWORTH     | 134.7 | 148.6 | 203 3 | 159.7 | 102 2 | 38 4  | 32.6 | 36.9 | 48.9 | 72.1 | 84.5 | 86.4 |
| LORING        |       |       |       |       |       | 53.6  |      |      |      |      |      |      |
| WALKER        | 32.4  | 452   | 34.6  | 28.2  | 23.1  | 18.5  | 8.5  | 20.6 | 5.3  | 15.2 | 26.5 | 22.0 |

Note: No of potients that will be admitted to the hospital per 1000 strength in a yr if present rate of admission remains constant



| TOT EIGHTH AF | 235.9 | 298.4 | 230 4 | 213 4 | 183.6 | 1631  | 158.4 | 132.6 | 147.9 | 126.9 | 140.6 | 88.4  |
|---------------|-------|-------|-------|-------|-------|-------|-------|-------|-------|-------|-------|-------|
| ALTUS         | 0     | 0     | 0     | 161.4 | 159.5 | 501.2 | 467.4 | 275.1 | 597.1 | 577.8 | 100.0 | 136 2 |
| BERGSTROM     | 270.8 | 190,5 | 345.7 | 325 8 | 1.091 | 1292  | 243.1 | 213.1 | 293.6 | 253.9 | 1022  | 113.8 |
| BIGGS         | 139.3 | 1848  | 125.9 | 171.1 | 185.6 | 89.3  | 19.0  | 68.9  | 37.3  | 80.9  | 33.9  | 523   |
| CARSWELL      | 284.8 | 372.4 | 216 2 | 168,6 | 115.2 | 211.1 | 248.5 | 186 8 | 1245  | 110.3 | 1725  | 17.4  |
| DOW           | 221.8 | 323.1 | 435.5 | 2751  | 201.  | 75.3  | 51.6  | 32.8  | 228.7 | 935   | 150.5 | 136.4 |