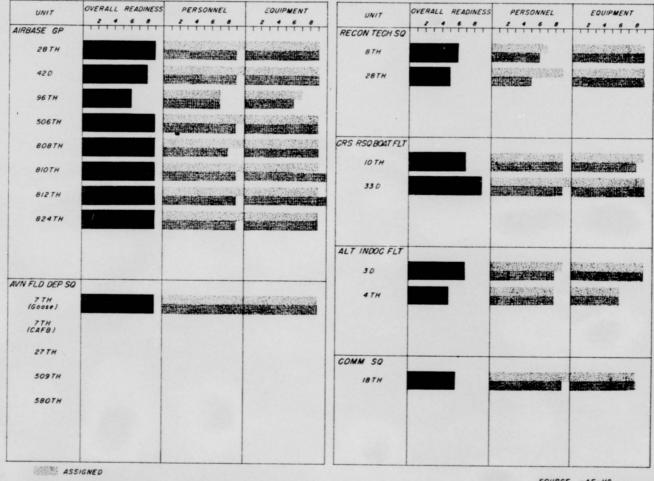

# EIGHTH AIR FORCE

| ORGANIZATION                                                         | COMMANDER                                                                                                   | STATION                           | LOCATION                                    |
|----------------------------------------------------------------------|-------------------------------------------------------------------------------------------------------------|-----------------------------------|---------------------------------------------|
| 19TH AIR DIVISION 7TH BOMB WING (H) 11TH BOMB WING (H) 82LTH AB GP   | Brigadier General J. D. Ryan<br>Colonel C. A. Neely<br>Colonel H. W. Moore<br>Colonel W. G. Booth           | CARSWELL AFB                      | Fort Worth, Texas                           |
| 47TH AIR DIVISION 509TH BOMB WING (M) 6TH BOMB WING (H) 812TH AB GP  | Brigadier General C. W. Schott<br>Colonel W. R. Wood<br>Colonel W. K. Martin<br>Colonel M. H. Grower, Jr.   | WALKER AFB                        | Roswell, New Mexico                         |
| 42D AIR DIVISION 27TH STRAT FTR WG 12TH STRAT FTR WG 808TH AB GP     | Brigadier General C. T. Edwinson<br>Colonel R. N. Ellis<br>Colonel H. G. Cook<br>Colonel V. E. Murphy       | BERGSTROM AFB                     | Austin, Texas                               |
| 1001TH AB SQ<br>28TH STRAT RECON WG (H)<br>28TH AB GP                | Lieutenant Colonel W. F. Gardner<br>Colonel A. W. Neilsen<br>Colonel W. L. Herblin                          | MATAGORDA ISLAND<br>ELLSWORTH AFB | Texas<br>South Dakota                       |
| 810TH AIR DIVISION 97TH BOMB WING (M) 95TH BOMB WING (H) 810TH AB GP | Brigadier General J. M. Reynolds<br>Colonel W. W. Smith<br>Colonel E. W. Scott, Jr.<br>Colonel L. M. Thomas | BIGGS AFB                         | El Paso, Texas                              |
| 42D BOMB WING (H) 42D AB GP                                          | Brigadier General B. C. Harrison<br>Colonel J. W. Lewis                                                     | LIMESTONE AFB                     | Limestone, Maine                            |
| 506TH STRAT FTR WG<br>506TH AB GP                                    | Colonel R. O. Hunziker<br>Colonel R. F. Layton                                                              | DOW AFB                           | Bangor, Maine                               |
| 96TH BOMB WING<br>96TH AB GP                                         | Colonel D. L. Beard                                                                                         | ALTUS AFB                         | Altus, Oklahoma                             |
| 4001ST AIR BASE SQ                                                   | Colonel W. F. Crowley                                                                                       | GRAY AFB                          | Killeen, Texas                              |
| 7TH AVN FLD DEP SQ*<br>321ST AREFS*                                  | Major M. C. Hamby<br>Lieutenant Colonel E. S. Baldwin                                                       | GOOSE BAY AFB<br>SHEPPARD AFB     | Goose Bay, Labrador<br>Wichita Falls, Texas |
| *Tenant Organization                                                 |                                                                                                             |                                   | SOURCE: RCS AF-P4                           |