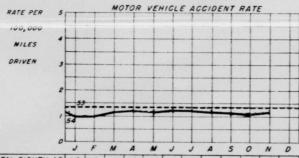

1 | 87 | 129 | 116 |   |
| BERGSTROM       | 9  | 8   | 34  | 28  | 25 | 24  | 35  | 31 | 38 | 36  | 43  |   |
| BIGGS           | 58 | 227 | 131 | 119 | 99 | 107 | 93  | 89 | 85 | 90  | 87  |   |
| CARSWELL        | 4  | 11  | 11  | 35  | 30 | 36  | 67  | 36 | 34 | 44  | 44  |   |
| DOW             | 3  | 4   | 12  | 12  | 35 | 30  | 38  | 69 | 63 | 57  | 54  |   |
| ELLSWORTH       | 11 | 48  | 36  | 31  | 26 | 26  | 43  | 41 | 39 | 38  | 36  | - |
| GRAY            | 8  | 16  | 12  | 10  | 11 | 10  | 9   | 9  | 12 | 12  | 11  |   |
| LORING          | 15 | 9   | 15  | 13  | 30 | 26  | 37  | 34 | 32 | 29  | 27  | - |
| WALKER          | 4  | 32  | 84  | 48  | 54 | 47  | 31  | 28 | 37 | 34  | 36  |   |
| 7TH AFDS        |    |     |     |     |    |     | 16  | 15 | 13 | 12  | 11  |   |



|                 |     | -   | M   | A   | M   | 0   | J   | A   | 3   | 0   | N   | 0 |
|-----------------|-----|-----|-----|-----|-----|-----|-----|-----|-----|-----|-----|---|
| TOTAL EIGHTH AF | 1.0 | 1.0 | 1.2 | 1.2 | 1.2 | 1.3 | 1.3 | 1.2 | 1.2 | 1.1 | 1.2 |   |
| ALTUS           | 0   | 0   | 2.4 | 1.4 | 1.1 | 2.3 | 1.9 | 1.7 | 2.1 | 2.0 | 1.9 |   |
| BERGSTROM       | .6  | 1.2 | 1.2 | 1.1 | 1.1 | 1.2 | 1.3 | 1.3 | 1.1 | 1.0 | 1.1 |   |
| BIGGS           | .6  | .3  | 0.4 | .7  | 8   | 1.0 | 1.0 | 1.0 | .9  | 9   | 1.0 |   |
| CARSWELL        | 1.3 | .9  | 0.8 | 1.1 | 1.1 | 1.0 | .9  | .8  | .9  | 1.0 | 1.1 |   |
| DOW             | 3.9 | 3.4 | 2.9 | 3.3 | 3.1 | 3.0 | 2.7 | 2.3 | 2.0 | 2.0 | 1.9 |   |
| ELLSWORTH       | 9   | .5  | 0.3 | .7  | 9   | 1.4 | 1.6 | 1.4 | 1.4 | 1.5