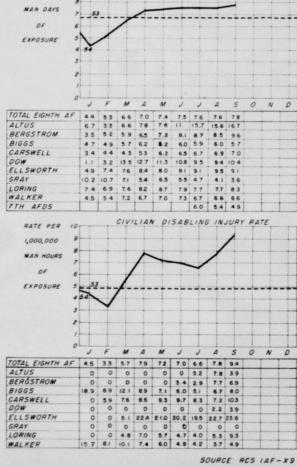

| 32IST ARS     | Discharges    | 0   | 2   | 3   |     |     |     |     |     |     |     |     |     |
| OLIGI AND     | Reenlistments | 0   | 2   | 1   |     |     |     |     |     |     |     |     |     |
|               | Discharges    |     |     |     |     |     |     |     |     |     |     |     |     |
|               | Reenlistments |     |     |     |     |     |     |     |     |     |     |     | -   |
|               | Discharges    |     |     |     |     |     | No. |     |     |     |     |     |     |
|               | Reenlistments |     |     |     |     |     |     |     |     |     |     | -   |     |

FY 1954 FY 1955 Excluding Resig FY 1955 Including Resig

Figures Shown Exclude Resig

12

SOURCE COS-PO-25

T H

#### GROUND SAF TY ANALYSIS

RATE PER 100.000





MILITARY DISABLING INJURY RATE

T H I S P A

#### HOSPITAL ADMISSION RATE

AS OF END OF MONTH 1954





| TOT EIGHTH AF | 64.8  | 70.9  | 69.0  | 58.8  | 45.9  | 34.5  | 24.3 | 20.8 | 36.2 |  |
|---------------|-------|-------|-------|-------|-------|-------|------|------|------|--|
| ALTUS         | 13.2  | 0     | 73.7  | 71.3  | 90.4  | 158.0 | 30.3 | 14.6 | 79.6 |  |
| BERGSTROM     | 65.   | 37.3  | 57.3  | 34.8  | 26.1  | 26.0  | 29.0 | 255  | 39.4 |  |
| 81665         | 32.7  | 51.2  | 27.6  | 14.0  | 21.7  | 8.0   | 10.6 | 8.0  | 29.2 |  |
| CARSWELL      | 28.7  | 42.5  | 41.7  | 34.5  | 222   | 19.3  | 25.0 | 24.2 | 30.4 |  |
| DOW           | 118.8 | 167.9 | 115.3 | 34.0  | 102.  | 100.9 | 49.3 | 57.3 | 755  |  |
| ELLSWORTH     | 134.7 | 148.6 | 203.3 | 159.7 | 102.2 | 38.4