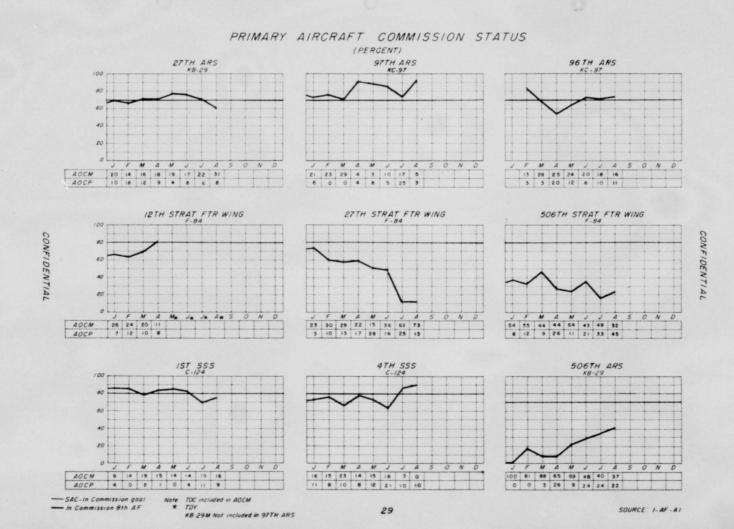

# CONTENTS

P A G E

| S  | SECTION I - ORGANIZATION                                    | PAGE NUM | BE  |
|----|-------------------------------------------------------------|----------|-----|
|    | Map - 8th AF Station Locations                              |          | -   |
|    | 8th Air Force Bases and Units                               |          |     |
|    | 8th Air Force Organization Chart                            |          |     |
|    | 8th Air Force Key Personnel                                 |          | _ ! |
| S  | ECTION II - PERSONNEL                                       |          |     |
|    | Officer Personnel Assigned                                  |          | _7  |
|    | Enlisted Personnel Assigned                                 |          | _8  |
|    | Total 8th Air Force Civilian Personnel                      |          | - 5 |
|    | Total 8th Air Force Courts-Martial Rates                    |          | 10  |
|    | AWOL Rates                                                  |          | 11  |
|    | Reenlistment Rate                                           |          | 12  |
|    | Ground Safety Analysis                                      |          | 13  |
|    | Hospital Admission Rate                                     |          | 11  |
|    | Venereal Disease Rate by Race                               |          | 15  |
|    | Adjutant Activities                                         |          | 16  |
| S  | ECTION III - OPERATIONS AND TRAINING                        |          |     |
|    | Operational Readiness Indices (Tactical)                    | _18 -    | 19  |
|    | Operational Readiness Indices (Non-Tactical)                | 20 -     | 21  |
|    | Total 8th Air Force Aircraft Hours Flown                    |          | 22  |
|    | Total 8th Air Force Aircraft Hours Flown                    | 23 -     |     |
|    | Average Number Available Combat Ready Crews and Aircraft    |          |     |
|    | Crew Activity                                               |          |     |
| SE | CTION IV - AIRCRAFT AND MAINTENANCE                         |          |     |
|    | Primary Aircraft Commission Status                          |          | 20  |
|    | Primary Aircraft Inventory (Average)                        |          |     |
|    | Average Engine Operating Time                               | 30 -     | 27  |
|    | Unit Primary Tactical and Support Aircraft Inventory        | 50 -     | 22  |
|    | Unit Non-Primary Aircraft Inventory                         |          | 33  |
|    | Average Fuel Consumption per Flying Hour for Primary Aircra | **       | 2)  |
|    | Aircraft Major Malfunction Rate                             |          |     |
|    | Technical Orders Outstanding Per Aircraft                   |          | 35  |
|    | reconnect orders outstanding Fer Aircraft                   | 36 -     | 37  |
| S  | BCTION V - COMPTROLLER                                      |          |     |
|    | Project 458 and 478                                         |          | 39  |
|    | Reports Control                                             |          | 10  |
|    | Delinquent Reports                                          |          | 4   |
|    | SAC Management Control System (Air Page Crown)              |          | 41  |