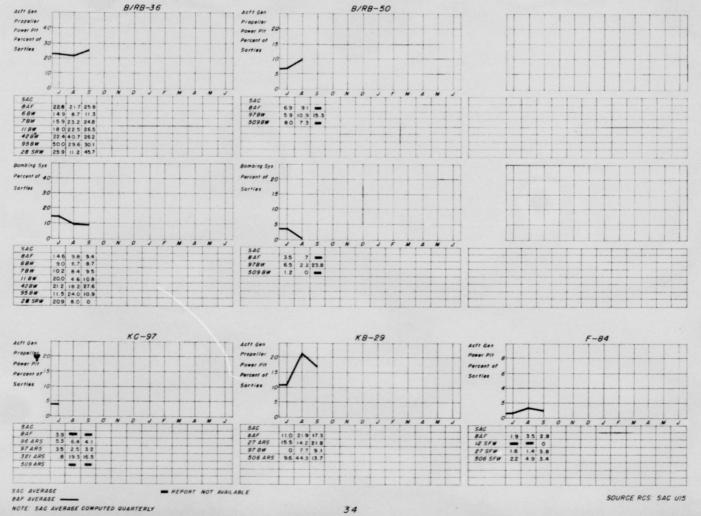

|      |   |
| BIZTH ABG  | 2    | 2    | 1    | 1    |      |      | 1    | 1    | 6    | 6    |      |      |      |      |      |      |      |      | 2    | T    |      |      |      |            |      |   |
|            |      |      |      |      |      |      |      |      |      |      |      |      |      |      |      |      |      |      |      |      |      |      |      |            |      |   |
| 8 AF TOTAL | 20   | 19   | 6    | 6    | 2    | 2    | 3    | 2    | 49   | 44   |      |      |      |      | ,    | -    | ,    | 0    | 14   | 8    | 5    | 5    | ,    | -          |      |   |

SOURCE: SAC ASGMT ORDERS RCS: I - AF - AI

T H I S P A

# AVERAGE FUEL CONSUMPTION PER FLYING HOUR FOR PRIMARY AIRCRAFT



T H I S P A

#### AIRCRAFT MAJOR N'LFUNCTION RATES



T H I S P A

## TECHNICAL ORDERS OUTSTANDING PER AIRCRAFT





SAG AVERAGE
8 AF AVERAGE
NOTE SAG RATES COMPUTED QUARTERLY - REPORT NOT AVAILABLE



SOURCE RCS: SAC-UIO

#### TECHNICAL ORDERS OUTSTANDING PER AIRCRAFT



Section 5

COMPTROLLER

0 3 6 6

T H I S P

# EIGHTH AIR FORCE MAINTENANCE & OPERATIONS

FUNDING PROJECT 478
(Includes Civilian .Personnel)

| INSTALLATIONS   | ANNUAL<br>PROGRAM | PERCENT OF FUNDS PROGRAMMED & OBLIGATED  10 20 30 40 50 60 70 80 90