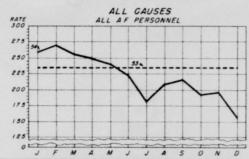

|   |        |      |

FY 1954
FY 1955 Excluding Resig

Figures Shown Exclude Resig Effective Dec includes early releases \* Dec Total includes 1339 early releases

SOURCE: COS-PO-25

TH

S P

12

T H P A

#### GROUND SAFETY ANALYSIS

RATE PER



ELLSWORTH GRAY LORING WALKER Note: Current fig indicate rate at end of 13 year if present rate continues



MILITARY DISABLING INJURY RATE

T H I S P A

#### HOSPITAL ADMISSION RATE

1954



| TOT EIGHTH AF | 265.5 | 270.  | 256  | 5 | 250.5 | 2409  | 224.6 | 180.3 | 206.3 | 215.0 | 191.1 | 195.4 | 159.5 | ì |
|---------------|-------|-------|------|---|-------|-------|-------|-------|-------|-------|-------|-------|-------|---|
| ALTUS         | 39.6  | 0     | 228  | 5 | 277.5 | 315.3 | 601.9 | 387.8 | 335.8 | 381.2 | 228.0 | 1809  | 222 1 | 1 |
| BERGSTROM     | 376.4 | 307.  | 345  | 8 | 284 2 | 2347  | 245.6 | 287.1 | 319.0 | 331.7 | 274.8 | 299.9 | 142 2 |   |
| BIGGS         | 167.4 | 193.9 | 203  | 0 | 183   | 168.7 | 107 2 | 726   | 60.8  | 821   | 87.5  | 74.9  | 68.0  |   |
| CARSWELL      | 294.4 | 272   | 258  | 4 | 271.5 | 236.8 | 240.7 | 200.0 | 2492  | 236.3 | 213.2 | 193.1 | 171.6 |   |
| DOW           | 379.3 | 442.  | 413. | 6 | 391.9 | 357.  | 309.7 | 232