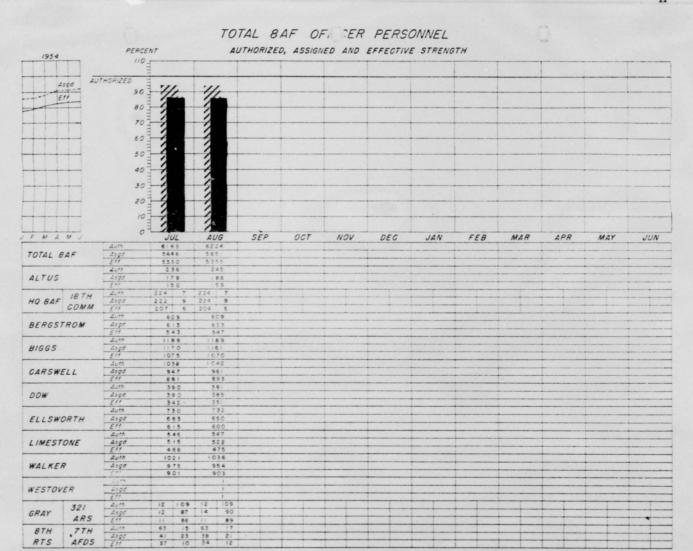

## TOTAL EIGHTH AF CIVILIAN PERSONNEL

PERCENTAGE OF AUTHORIZED STRENGTH ASSIGNED

|               | Auth | 3184 | 3196 | 1 | 1 |   | - |   | 1 | 1 | 7 |   | 1 |
|---------------|------|------|------|---|---|---|---|---|---|---|---|---|---|
| TOT EIGHTH AF |      | -    | -    | - | + | - | - |   | - | - | - | - |   |
|               | Asgd | 3150 | 3155 | - | - | - | - |   |   |   | - |   |   |
| HQ EIGHTH AF  | Auth | 107  | 107  |   | - | - |   |   |   |   |   |   |   |
|               | Asgd | 96   | 99   |   |   |   | - |   |   |   |   |   |   |
| ALTUS         | Auth | 235  | 235  |   |   |   |   |   |   |   |   |   |   |
| ALTOS         | Asgd | 219  | 550  |   |   |   |   |   |   |   |   |   |   |
| BERGSTROM     | Auth | 328  | 330  |   |   |   |   |   |   |   |   |   |   |
| BENGSTHUM     | Asgd | 323  | 325  |   |   |   |   |   |   |   |   |   |   |
| BIGGS         | Auth | 402  | 402  |   |   |   |   |   |   |   |   |   |   |
| 81003         | Asgd | 402  | 405  |   |   |   |   |   |   |   |   |   |   |
| 0400000       | Auth | 439  | 443  |   |   |   |   |   |   |   | 1 |   | 1 |
| CARSWELL      | Asgd | 445  | 439  |   |   |   |   |   | 1 |   |   |   | - |
| 2011          | Auth | 360  | 365  |   |   |   | 1 |   |   |   |   | - | - |
| DOW           | Asgd | 357  | 361  |   |   |   |   |   | 1 |   |   |   |   |
|               | Auth | 477  | 477  |   | 1 |   | 1 |   | 1 | 1 | 1 | - | - |
| ELLSWORTH     | Asgd | 481  | 481  |   |   |   | 1 |   | - | - | 1 | - | - |
|               | Auth | 6    | 7    | - | 1 | + | 1 |   | - | - | - | - | - |
| GRAY          | Asgd | 6    | 5    | - | 1 | 1 |   |   | + |   |   | - | - |
|               | Auth | 421  | 421  |   | + | 1 |   |   | - | - | - | - | - |
| LIMESTONE     | Asgd | 416  | 414  |   | + | 1 | - |   | - | - | - | - | - |
|               | Auth | 409  | 409  | - | 1 | + | - |   |   | - | - | - | - |
| WALKER        | Asgd | 405  | 406  | - | + | + | - |   | - | - | - | - | - |
|               |      | -00  | 706  | - |   | - | - |   | - | - | - | - |   |
|               |      | -    | -    | - | + | + | - | - | - |   | - |   | - |
|               |      |      |      |   |   | 1 |   |   |   |   |   |   |   |