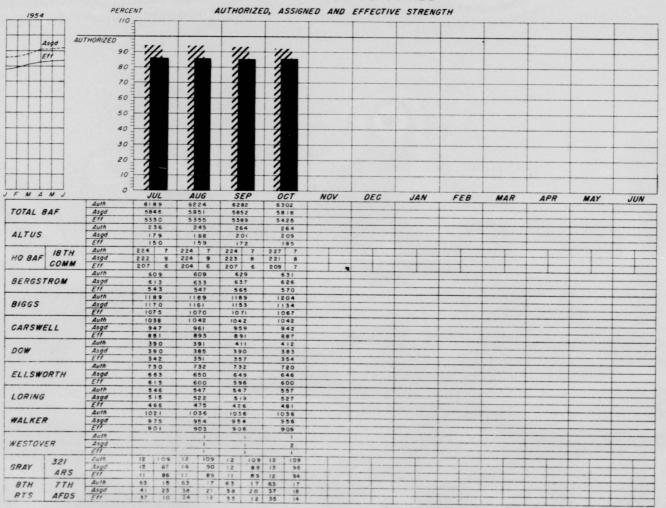

## TOTAL EIGHTH AF CIVILIAN PERSONNEL

PERCENTAGE OF AUTHORIZED STRENGTH ASSIGNED

|               | Auth | 3184 | 3196 | 1 | 1 |   | - |   | 1 | 1 | 7 |   | 1 |
|---------------|------|------|------|---|---|---|---|---|---|---|---|---|---|
| TOT EIGHTH AF |      | -    | -    | - | + | - | - |   | - | - | - | - |   |
|               | Asgd | 3150 | 3155 | - | - | - | - |   |   |   | - |   |   |
| HQ EIGHTH AF  | Auth | 107  | 107  |   | - | - |   |   |   |   |   |   |   |
|               | Asgd | 96   | 99   |   |   |   | - |   |   |   |   |   |   |
| ALTUS         | Auth | 235  | 235  |   |   |   |   |   |   |   |   |   |   |
| ALTOS         | Asgd | 219  | 550  |   |   |   |   |   |   |   |   |   |   |
| BERGSTROM     | Auth | 328  | 330  |   |   |   |   |   |   |   |   |   |   |
| BENGSTHUM     | Asgd | 323  | 325  |   |   |   |   |   |   |   |   |   |   |
| BIGGS         | Auth | 402  | 402  |   |   |   |   |   |   |   |   |   |   |
| 81003         | Asgd | 402  | 405  |   |   |   |   |   |   |   |   |   |   |
| 0400000       | Auth | 439  | 443  |   |   |   |   |   |   |   | 1 |   | 1 |
| CARSWELL      | Asgd | 445  | 439  |   |   |   |   |   | 1 |   |   |   | - |
| 2011          | Auth | 360  | 365  |   |   |   | 1 |   |   |   |   | - | - |
| DOW           | Asgd | 357  | 361  |   |   |   |   |   | 1 |   |   |   |   |
|               | Auth | 477  | 477  |   | 1 |   | 1 |   | 1 | 1 | 1 | - | - |
| ELLSWORTH     | Asgd | 481  | 481  |   |   |   | 1 |   | - | - | 1 | - | - |
|               | Auth | 6    | 7    | - | 1 | + | 1 |   | - | - | - | - | - |
| GRAY          | Asgd | 6    | 5    | - | 1 | 1 |   |   | + |   |   | - | - |
|               | Auth | 421  | 421  |   | + | 1 |   |   | - | - | - | - | - |
| LIMESTONE     | Asgd | 416  | 414  |   | + | 1 | - |   | - | - | - | - | - |
|               | Auth | 409  | 409  | - | 1 | + | - |   |   | - | - | - | - |
| WALKER        | Asgd | 405  | 406  | - | + | + | - |   | - | - | - | - | - |
|               |      | -00  | 706  | - |   | - | - |   | - | - | - | - |   |
|               |      | -    | -    | - | + | + | - | - | - |   | - |   | - |
|               |      |      |      |   |   | 1 |   |   |   |   |   |   |   |