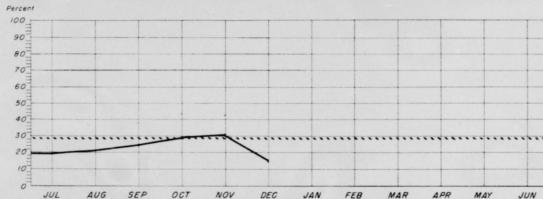

## REENLISTMENT RATE

# PERCENTAGE OF DISCHARGEES REENLISTING WITHIN 90 DAYS OF SEPARATION

INCLUCES REENLISTMENTS FROM OTHER BIN AF STATIONS

|                |               | JUL  | AUG  | SEP | OCT | NOV | DEC | JAN | FEB | MAR | APR | MAY    | JUN |
|----------------|---------------|------|------|-----|-----|-----|-----|-----|-----|-----|-----|--------|-----|
| TOTAL STH AF   | Discharges    | 1035 | 1032 |     |     | 1   | 1   |     |     |     |     | ,,,,,, | 001 |
| TOTAL BIH AF   | Reenlistments | 619  | 570  |     |     | 1   | 1   |     | -   |     |     |        | -   |
| ALTUS          | Discharges    | 29   | 28   |     |     | -   | 1   | -   | -   |     |     | -      | -   |
| 72.00          | Reenlistments | 20   | 16   |     |     |     | 1   | -   | 1   |     |     |        | -   |
| BERGSTROM      | Discharges    | 104  | 122  |     | -   |     | 1   |     | -   |     |     |        | -   |
| DENOSTROM      | Reenlistments | 78   | 68   |     |     |     | +   | 1   |     |     |     |        | -   |
| BIGGS          | Discharges    | 192  | 179  |     |     |     | 1   | -   | -   | -   |     |        | -   |
| 57003          | Reenlistments | 124  | 8.8  |     |     |     | 1   | -   | -   |     |     |        | -   |
| CARSWELL       | Discharges    | 173  | 291  |     |     |     |     | -   | -   |     |     |        |     |
|                | Reenlistments | 100  | 189  |     |     |     |     |     |     |     |     |        | -   |
| DOW            | Discharges    | 64   | 60   |     |     |     |     |     | -   | -   |     |        | -   |
|                | Reenlistments | 29   | 8.6  |     |     |     |     |     |     |     |     |        |     |
| ELLSWORTH      | Discharges    | 136  | 103  |     |     |     |     |     |     | -   | -   |        | -   |
|                | Reenlistments | 7 9  | 57   |     |     |     |     |     |     |     | -   |        |     |
| GRAY           | Discharges    | 9    | 10   |     |     |     |     |     |     |     |     |        |     |
| •              | Reenlistments |      | 6    |     |     |     |     |     |     |     |     | -      | -   |
| LIMESTONE      | Discharges    | 101  | 83   |     |     |     |     |     |     | -   |     |        |     |
| ET IN EST SITE | Reenlistments | 29   | 29   |     |     |     |     |     |     |     | -   |        |     |
| WALKER         | Discharges    | 221  | 148  |     |     |     |     |     |     | -   |     |        |     |
|                | Reenlistments | 146  | 80   |     |     |     |     |     | -   | -   |     |        |     |
| 32IST ARS      | Discharges    | 6    |      |     |     |     |     |     |     | -   | -   |        |     |
|                | Reenlistments | 6    | 9    |     |     |     |     |     | -   | -   | -   |        |     |
|                | Discharges    |      |      |     |     |     |     |     |     | -   |     | -      |     |
|                | Reenlistments |      |      |     |     |     |     | -   |     | -   | -   |        |     |
|                | Discharges    |      |      |     |     |     | -   |     |     | -   |     |        |     |
|                | Reenlistments |      |      |     |     |     | -   |     |     | -   | -   |        |     |

FY 1954 .... FY 1955 —

Fig. includes PETS & Resign.

SOURCE: COS-PD-25

T H I S P