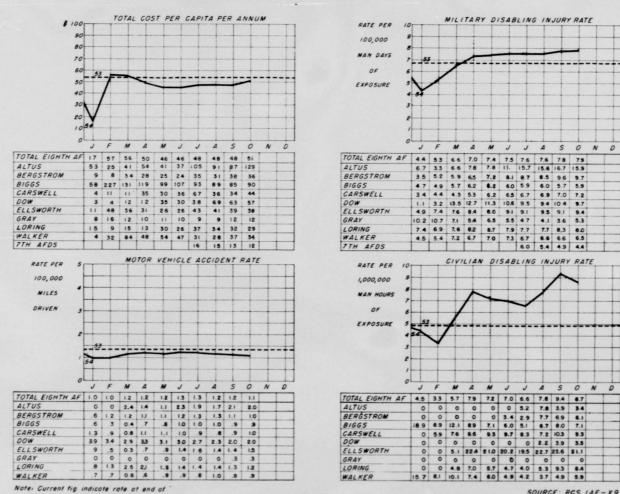

#### GROUND SAFETY ANALYSIS

year if present rate continues

## HOSPITAL ADMISSION RATE

AS OF END OF MONTH 1954

Note: No of potients that will be admitted to the hospital per 1000 strength in a yr. if present rate of admission remains constant.

|       | •                                                      | M                                                                                            | A                                                                                                                                  | M                                                                                                                                                                      | J                                                                                                                                                                                                                 | J                                                                                                                                                                                                                                  | A                                                                                                                                                                                                                                                                                   | 5                                                                                                                                                                                                                                                                                                                                                                                                                                                                                                                                                                                                                                                                                                                                                                                                                                                                                                                                                                                                                                                                                                                                                                                                                                                                                                                                                                                                                                                                                                                                                                                                                                                                                                                                                                                                                                                                                                                                                                                                                                                                                                                             | 0                                                                                                                                                                                                                                                                                                                              | N                                                                                                                                                                                                                                                                                                                                            | 0                                                                                                                                                                                                                                                                                                                                  |
|-------|--------------------------------------------------------|----------------------------------------------------------------------------------------------|------------------------------------------------------------------------------------------------------------------------------------|------------------------------------------------------------------------------------------------------------------------------------------------------------------------|-------------------------------------------------------------------------------------------------------------------------------------------------------------------------------------------------------------------|------------------------------------------------------------------------------------------------------------------------------------------------------------------------------------------------------------------------------------|-------------------------------------------------------------------------------------------------------------------------------------------------------------------------------------------------------------------------------------------------------------------------------------|-------------------------------------------------------------------------------------------------------------------------------------------------------------------------------------------------------------------------------------------------------------------------------------------------------------------------------------------------------------------------------------------------------------------------------------------------------------------------------------------------------------------------------------------------------------------------------------------------------------------------------------------------------------------------------------------------------------------------------------------------------------------------------------------------------------------------------------------------------------------------------------------------------------------------------------------------------------------------------------------------------------------------------------------------------------------------------------------------------------------------------------------------------------------------------------------------------------------------------------------------------------------------------------------------------------------------------------------------------------------------------------------------------------------------------------------------------------------------------------------------------------------------------------------------------------------------------------------------------------------------------------------------------------------------------------------------------------------------------------------------------------------------------------------------------------------------------------------------------------------------------------------------------------------------------------------------------------------------------------------------------------------------------------------------------------------------------------------------------------------------------|--------------------------------------------------------------------------------------------------------------------------------------------------------------------------------------------------------------------------------------------------------------------------------------------------------------------------------|----------------------------------------------------------------------------------------------------------------------------------------------------------------------------------------------------------------------------------------------------------------------------------------------------------------------------------------------|------------------------------------------------------------------------------------------------------------------------------------------------------------------------------------------------------------------------------------------------------------------------------------------------------------------------------------|
| 235.9 | 298.4                                                  | 230 4                                                                                        | 213 4                                                                                                                              | 183.6                                                                                                                                                                  | 1631                                                                                                                                                                                                              | 158.4                                                                                                                                                                                                                              | 132 6                                                                                                                                                                                                                                                                               |                                                                                                                                                                                                                                                                                                                                                                                                                                                                                                                                                                                                                                                                                                                                                                                                                                                                                                                                                                                                                                                                                                                                                                                                                                                                                                                                                                                                                                                                                                                                                                                                                                                                                                                                                                                                                                                                                                                                                                                                                                                                                                                               |                                                                                                                                                                                                                                                                                                                                |                                                                                                                                                                                                                                                                                                                                              |                                                                                                                                                                                                                                                                                                                                    |
| 0     |                                                        |                                                                                              |                                                                                                                                    |                                                                                                                                                                        |                                                                                                                                                                                                                   |                                                                                                                                                                                                                                    |                                                                                                                                                                                                                                                                                     |                                                                                                                                                                                                                                                                                                                                                                                                                                                                                                                                                                                                                                                                                                                                                                                                                                                                                                                                                                                                                                                                                                                                                                                                                                                                                                                                                                                                                                                                                                                                                                                                                                                                                                                                                                                                                                                                                                                                                                                                                                                                                                                               | -                                                                                                                                                                                                                                                                                                                              | -                                                                                                                                                                                                                                                                                                                                            | 1                                                                                                                                                                                                                                                                                                                                  |
| 270.8 |                                                        |                                                                                              |                                                                                                                                    |                                                                                                                                                                        |                                                                                                                                                                                                                   |                                                                                                                                                                                                                                    |                                                                                                                                                                                                                                                                                     |                                                                                                                                                                                                                                                                                                                                                                                                                                                                                                                                                                                                                                                                                                                                                                                                                                                                                                                                                                                                                                                                                                                                                                                                                                                                                                                                                                                                                                                                                                                                                                                                                                                                                                                                                                                                                                                                                                                                                                                                                                                                                                                               |                                                                                                                                                                                                                                                                                                                                | 1                                                                                                                                                                                                                                                                                                                                            |                                                                                                                                                                                                                                                                                                                                    |
| 139.3 | 1848                                                   | 125 9                                                                                        | 171.1                                                                                                                              | 185 6                                                                                                                                                                  | 89.3                                                                                                                                                                                                              | 19.0                                                                                                                                                                                                                               | 68 9                                                                                                                                                                                                                                                                                |                                                                                                                                                                                                                                                                                                                                                                                                                                                                                                                                                                                                                                                                                                                                                                                                                                                                                                                                                                                                                                                                                                                                                                                                                                                                                                                                                                                                                                                                                                                                                                                                                                                                                                                                                                                                                                                                                                                                                                                                                                                                                                                               |                                                                                                                                                                                                                                                                                                                                |                                                                                                                                                                                                                                                                                                                                              | -                                                                                                                                                                                                                                                                                                                                  |
| 284.8 | 372.4                                                  | 216.2                                                                                        | 168.6                                                                                                                              | 115 2                                                                                                                                                                  | 211.1                                                                                                                                                                                                             | 248.5                                                                                                                                                                                                                              | 186 8                                                                                                                                                                                                                                                                               |                                                                                                                                                                                                                                                                                                                                                                                                                                                                                                                                                                                                                                                                                                                                                                                                                                                                                                                                                                                                                                                                                                                                                                                                                                                                                                                                                                                                                                                                                                                                                                                                                                                                                                                                                                                                                                                                                                                                                                                                                                                                                                                               |                                                                                                                                                                                                                                                                                                                                |                                                                                                                                                                                                                                                                                                                                              | -                                                                                                                                                                                                                                                                                                                                  |
|       |                                                        |                                                                                              |                                                                                                                                    |                                                                                                                                                                        |                                                                                                                                                                                                                   |                                                                                                                                                                                                                                    |                                                                                                                                                                                                                                                                                     |                                                                                                                                                                                                                                                                                                                                                                                                                                                                                                                                                                                                                                                                                                                                                                                                                                                                                                                                                                                                                                                                                                                                                                                                                                                                                                                                                                                                                                                                                                                                                                                                                                                                                                                                                                                                                                                                                                                                                                                                                                                                                                                               |                                                                                                                                                                                                                                                                                                                                | -                                                                                                                                                                                                                                                                                                                                            | -                                                                                                                                                                                                                                                                                                                                  |
|       |                                                        |                                                                                              |                                                                                                                                    |                                                                                                                                                                        |                                                                                                                                                                                                                   |                                                                                                                                                                                                                                    |                                                                                                                                                                                                                                                                                     |                                                                                                                                                                                                                                                                                                                                                                                                                                                                                                                                                                                                                                                                                                                                                                                                                                                                                                                                                                                                                                                                                                                                                                                                                                                                                                                                                                                                                                                                                                                                                                                                                                                                                                                                                                                                                                                                                                                                                                                                                                                                                                                               |                                                                                                                                                                                                                                                                                                                                |                                                                                                                                                                                                                                                                                                                                              | -                                                                                                                                                                                                                                                                                                                                  |
| 310.5 | 209.9                                                  | 197.3                                                                                        | 293.7                                                                                                                              | 2479                                                                                                                                                                   | 1690                                                                                                                                                                                                              | 180.2                                                                                                                                                                                                                              | 100.2                                                                                                                                                                                                                                                                               |                                                                                                                                                                                                                                                                                                                                                                                                                                                                                                                                                                                                                                                                                                                                                                                                                                                                                                                                                                                                                                                                                                                                                                                                                                                                                                                                                                                                                                                                                                                                                                                                                                                                                                                                                                                                                                                                                                                                                                                                                                                                                                                               |                                                                                                                                                                                                                                                                                                                                |                                                                                                                                                                                                                                                                                                                                              | -                                                                                                                                                                                                                                                                                                                                  |
|       |                                                        |                                                                                              |                                                                                                                                    |                                                                                                                                                                        |                                                                                                                                                                                                                   |                                                                                                                                                                                                                                    |                                                                                                                                                                                                                                                                                     | -                                                                                                                                                                                                                                                                                                                                                                                                                                                                                                                                                                                                                                                                                                                                                                                                                                                                                                                                                                                                                                                                                                                                                                                                                                                                                                                                                                                                                                                                                                                                                                                                                                                                                                                                                                                                                                                                                                                                                                                                                                                                                                                             |                                                                                                                                                                                                                                                                                                                                | -                                                                                                                                                                                                                                                                                                                                            | -                                                                                                                                                                                                                                                                                                                                  |
|       | 0<br>270.8<br>139.3<br>284.8<br>221.8<br>288.<br>310.5 | 0 0<br>270.8 190.6<br>139.3 184.8<br>284.8 372.4<br>221.8 323.1<br>288. 459.9<br>310.5 209.9 | 0 0 0<br>270.8 190.6 345.7<br>139.3 184.8 125.9<br>284.8 372.4 216.2<br>221.8 323.1 435.5<br>288. 459.9 356.1<br>310.5 209.9 197.3 | 0 0 0 161,4<br>270.8 190.6 345,7325 8<br>139.3 1848 125 91711<br>284.8 372.4 216 2 168,6<br>221.8 323.1 435.5 2751<br>288. 459.9 3561 261.8<br>310.5 209.9 197.3 293.7 | 0 0 0 161.4 159.5<br>270.8 190.6 345,7322 8 161 163.6<br>139.3 1848 125 91.7 185.6<br>284.8 372.4 216 2 168.6 115 2<br>221.8 323.1 435.5 2751 201.<br>288. 459.9 3561 261.8 195.7<br>310.5 209.9 197.3 293.7 2479 | 0 0 0 161,4 159,5 501,2 270,8 190,6 345,7 525,8 180,1 29,2 119,3 184,8 125,9 171,1 185,6 89,3 284,8 372,4 216,2 168,6 115,2 211,1 221,8 323,1 435,5 275,1 201,75,3 288,459,356,1 2618,95,7 149,3 310,5 299,9 197,3 293,7 2479,1650 | 0 0 0 161.4 159.5 501.2 467.4 270.8 190.6 345.7 325.8 180.1 129.2 249.1 139.3 1848 125.9 17.1 185.6 89.3 190.2 248.8 372.4 216.2 168.6 115.2 211.1 246.5 221.6 323.1 435.5 279.1 201. 75.5 51.6 288. 459.9 356.1 261.8 195.7 149.3 172.5 310.5 209.9 197.3 2989.7 247.9 169.9 180.2 | 235.9 298.4 230.4 213.4 (83.6 (63.1 (58.4 (32.6 (63.1 (58.4 (32.6 (63.1 (58.4 (32.6 (63.1 (58.4 (32.6 (63.1 (58.4 (32.6 (63.1 (63.4 (63.1 (63.1 (63.1 (63.1 (63.1 (63.1 (63.1 (63.1 (63.1 (63.1 (63.1 (63.1 (63.1 (63.1 (63.1 (63.1 (63.1 (63.1 (63.1 (63.1 (63.1 (63.1 (63.1 (63.1 (63.1 (63.1 (63.1 (63.1 (63.1 (63.1 (63.1 (63.1 (63.1 (63.1 (63.1 (63.1 (63.1 (63.1 (63.1 (63.1 (63.1 (63.1 (63.1 (63.1 (63.1 (63.1 (63.1 (63.1 (63.1 (63.1 (63.1 (63.1 (63.1 (63.1 (63.1 (63.1 (63.1 (63.1 (63.1 (63.1 (63.1 (63.1 (63.1 (63.1 (63.1 (63.1 (63.1 (63.1 (63.1 (63.1 (63.1 (63.1 (63.1 (63.1 (63.1 (63.1 (63.1 (63.1 (63.1 (63.1 (63.1 (63.1 (63.1 (63.1 (63.1 (63.1 (63.1 (63.1 (63.1 (63.1 (63.1 (63.1 (63.1 (63.1 (63.1 (63.1 (63.1 (63.1 (63.1 (63.1 (63.1 (63.1 (63.1 (63.1 (63.1 (63.1 (63.1 (63.1 (63.1 (63.1 (63.1 (63.1 (63.1 (63.1 (63.1 (63.1 (63.1 (63.1 (63.1 (63.1 (63.1 (63.1 (63.1 (63.1 (63.1 (63.1 (63.1 (63.1 (63.1 (63.1 (63.1 (63.1 (63.1 (63.1 (63.1 (63.1 (63.1 (63.1 (63.1 (63.1 (63.1 (63.1 (63.1 (63.1 (63.1 (63.1 (63.1 (63.1 (63.1 (63.1 (63.1 (63.1 (63.1 (63.1 (63.1 (63.1 (63.1 (63.1 (63.1 (63.1 (63.1 (63.1 (63.1 (63.1 (63.1 (63.1 (63.1 (63.1 (63.1 (63.1 (63.1 (63.1 (63.1 (63.1 (63.1 (63.1 (63.1 (63.1 (63.1 (63.1 (63.1 (63.1 (63.1 (63.1 (63.1 (63.1 (63.1 (63.1 (63.1 (63.1 (63.1 (63.1 (63.1 (63.1 (63.1 (63.1 (63.1 (63.1 (63.1 (63.1 (63.1 (63.1 (63.1 (63.1 (63.1 (63.1 (63.1 (63.1 (63.1 (63.1 (63.1 (63.1 (63.1 (63.1 (63.1 (63.1 (63.1 (63.1 (63.1 (63.1 (63.1 (63.1 (63.1 (63.1 (63.1 (63.1 (63.1 (63.1 (63.1 (63.1 (63.1 (63.1 (63.1 (63.1 (63.1 (63.1 (63.1 (63.1 (63.1 (63.1 (63.1 (63.1 (63.1 (63.1 (63.1 (63.1 (63.1 (63.1 (63.1 (63.1 (63.1 (63.1 (63.1 (63.1 (63.1 (63.1 (63.1 (63.1 (63.1 (63.1 (63.1 (63.1 (63.1 (63.1 (63.1 (63.1 (63.1 (63.1 (63.1 (63.1 (63.1 (63.1 (63.1 (63.1 (63.1 (63.1 (63.1 (63.1 (63.1 (63.1 (63.1 (63.1 (63.1 (63.1 (63.1 (63.1 (63.1 (63.1 (63.1 (63.1 (63.1 (63.1 (63.1 (63.1 (63.1 (63.1 (63.1 (63.1 (63.1 (63.1 (63.1 (63.1 (63.1 (63.1 (63.1 (63.1 (63.1 (63.1 (63.1 (63.1 (63.1 (63.1 (63.1 (63.1 (63.1 (63.1 (63.1 (63.1 (63.1 | 0 0 0 0 161,4 159.5 501.2 467.4 275.1 270.8 190.5 345.7 1528.8 180.1 129.2 243.1 1213.1 139.3 184.8 125.9 177.1 185.6 89.3 190.6 89 284.8 372.4 216.2 166.6 115.2 211.1 246.5 186.6 8 221.8 123.1 1435.5 1275.1 201. 75.5 51.6 32.8 459.9 356.1 261.8 195.7 149.3 172.5 173.8 310.5 209.9 197.3 1293.7 247.9 169.0 180.2 100.2 | 0 0 0 161.4 159.5 501.2 467.4 275.1<br>2708 190.6 345,7325 8 180.1 129.2 245.1 223.1<br>139.5 184.8 125.9 171.1 185.6 89.3 19.0 68.9<br>284.8 372.4 216.2 168.6 115.2 211.1 248.5 186.8<br>221.8 323.1 435.5 275.1 201. 75.3 51.6 32.8<br>288. 455.9 356.1 261.8 195.7 149.3 172.5 173.8<br>310.5 209.9 197.3 1293.7 247.9 165.0 180.2 190.2 | 0 0 0 161.4 159.5 501.2 467.4 275.1 270.8 190.5 34.7 152.5 8160.1 129.2 (24.5 12)3.1 193.3 1848 129.9 171.1 185.6 89.3 19.0 68.9 284.8 372.4 216.2 166.6 115.2 211.1 246.5 166.6 8221.6 325.1 435.5 1275.1 201. 75.3 51.6 52.8 268.4 459.9 356.1 261.8 195.7 149.3 172.5 173.6 310.5 (209.9 197.3 (293.7 247.9 169.0 160.2 190.2 2 |

|               |       |      | 740  | 4    | /MF  | J     | 1     | A    | 5 | 0 | N | 0             |
|---------------|-------|------|------|------|------|-------|-------|------|---|---|---|---------------|
| TOT EIGHTH AF | 28.2  | 39.9 | 38 6 | 36.0 | 40.2 | 38.4  | 35.5  | 35.3 | _ |   |   | _             |
| ALTUS         | 13.2  | 0    | 29.5 | 63.4 | 67.8 | 158.0 | 127.3 | 87.6 |   |   |   |               |
| BERGSTROM     | 31.1  |      |      |      |      |       |       | 54.2 |   | - | - | -             |
| BIGGS         | 16.3  |      |      |      |      | 13.4  |       |      | - | - |   | -             |
| CARSWELL      |       |      |      |      |      | 36.3  |       |      | - | - |   | -             |
| DOW           |       |      |      |      |      | 27.8  |       |      |   |   | - | $\overline{}$ |
| ELLSWORTH     | 31.5  |      |      |      |      | 46.7  |       |      | - |   |   | -             |
| LIMESTONE     | 106.4 |      |      |      |      | 39.0  |       |      |   |   |   | -             |
| WALKER        | 23.4  |      |      |      |      | 37.1  |       |      |   |   | - | -             |

SOURCE: RCS AF-MI

# V. D. RATE BY RACE AS OF END OF MONTH 1954

1953 Eighth AF Rate ---

SOURCE: RCS AF - MI