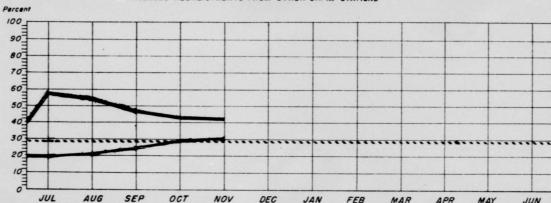

2.2     72     1.5     54     1.0       7     4.0     1     .5     3     1.6     1     .5     2     1.1       10     2.5     8     1.8     6     1.3     9     1.9     7     1.6       19     2.3     16     1.9     1.5     1.9     11     1.3     11     1.4       15     1.8     17     1.9     2.0     2.2     12     1.1     10     .9       11     3.1     4     1.1     8     2.3     3     .8     1     .5       30     4.8     32     5.6     2.7     4     19     2.9     20     3.0       0     0     2     5.3     0     0     0     0     0       21     4.0     11     2.0     1.2     2.3     10     1.9     1     .2 |

SOURCE: RCS AF Y7

T H I S P A

#### REENLISTMENT RATE

#### PERCENTAGE OF DISCHARGELS REENLISTING WITHIN 90 DAYS OF SEPARATION

INCLUDES REENLISTMENTS FROM OTHER 8th AF STATIONS



|                |               | JUL | AUG | SEP | 061 | NOV | DEC | JAN | FEB | MAR | APR | MAY | JUN |
|----------------|---------------|-----|-----|-----|-----|-----|-----|-----|-----|-----|-----|-----|-----|
| TOTAL STH AF   | Discharges    | 548 | 625 | 843 | 771 | 730 |     | 1   |     |     |     |     | 1   |
| TOTAL OTH AF   | Reenlistments | 107 | 131 | 210 | 228 | 225 |     |     |     |     |     |     |     |
| ALTUS          | Discharges    | 10  | 19  | 2.6 | 23  | 24  |     |     |     |     |     |     |     |
| AL. 03         | Reenlistments | 1   | 5   |     | 3   | 10  |     |     | 1   |     |     |     |     |
| BERGSTROM      | Discharges    | 48  | 78  | 93  | 92  | 60  |     |     |     |     |     |     |     |
| DENOSTROM      | Reenlistments | 1.6 | 20  | 30