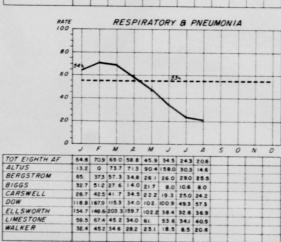

|     | -   | -   |        |     |
|                | Reenlistments | 6    | 9    |     |     |     |     |     | -   | -   | -   |        |     |
|                | Discharges    |      |      |     |     |     |     |     |     | -   |     | -      |     |
|                | Reenlistments |      |      |     |     |     |     | -   |     | -   | -   |        |     |
|                | Discharges    |      |      |     |     |     | -   |     |     | -   |     |        |     |
|                | Reenlistments |      |      |     |     |     | -   |     |     | -   | -   |        |     |

FY 1954 .... FY 1955 —

Fig. includes PETS & Resign.

SOURCE: COS-PD-25

T H I S P

#### GROUND SAFETY ANALYSIS



year if present rate continues

## HOSPITAL ADMISSION RATE

AS OF END OF MONTH 1954





Note: No of potients that will be admitted to the hospital per 1000 strength in a yr. if present rate of admission remains constant.



|       | •                                                      | M                                                                                            | A                                                                                                                                  | M                                                                                                                                                                      | J