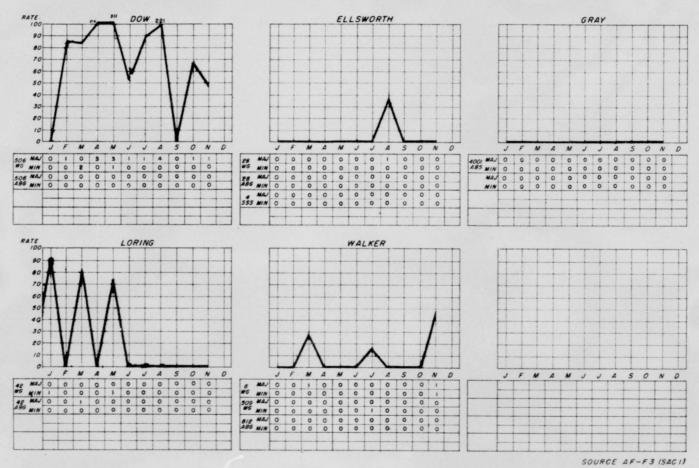

#### GROUND SAFETY ANALYSIS

year if present rate continues

## HOSPITAL ADMISSION RATE

AS OF END OF MONTH 1954

Note: No of potients that will be admitted to the hospital per 1000 strength in a yr. if present rate of admission remains constant.

|       | •                                                      | M                                                                                            | A                                                                                                                                  | M                                                                                                                                                                      | J                                                                                                                                                                                                                 | J                                                                                                                                                                                                                                  | A                                                                                                                                                                                                                                                                                   | 5                                                                                                                                                                                                                                                                                                                                                                                                                                                                                                                                                                                                                                                                                                                                                                                                                                                                                                                                                                                                                                                                                                                                                                                                                                                                                                                                                                                                                                                                                                                                                                                                                                                                                                                                                                                                                                                                                                                                                                                                                                                                                                                             | 0                                                                                                                                                                                                                                                                                                                              | N                                                                                                                                                                                                                                                                                                                                            | 0                                                                                                                                                                                                                                                                                                                                  |
|-------|--------------------------------------------------------|----------------------------------------------------------------------------------------------|------------------------------------------------------------------------------------------------------------------------------------|------------------------------------------------------------------------------------------------------------------------------------------------------------------------|-------------------------------------------------------------------------------------------------------------------------------------------------------------------------------------------------------------------|------------------------------------------------------------------------------------------------------------------------------------------------------------------------------------------------------------------------------------|-------------------------------------------------------------------------------------------------------------------------------------------------------------------------------------------------------------------------------------------------------------------------------------|-------------------------------------------------------------------------------------------------------------------------------------------------------------------------------------------------------------------------------------------------------------------------------------------------------------------------------------------------------------------------------------------------------------------------------------------------------------------------------------------------------------------------------------------------------------------------------------------------------------------------------------------------------------------------------------------------------------------------------------------------------------------------------------------------------------------------------------------------------------------------------------------------------------------------------------------------------------------------------------------------------------------------------------------------------------------------------------------------------------------------------------------------------------------------------------------------------------------------------------------------------------------------------------------------------------------------------------------------------------------------------------------------------------------------------------------------------------------------------------------------------------------------------------------------------------------------------------------------------------------------------------------------------------------------------------------------------------------------------------------------------------------------------------------------------------------------------------------------------------------------------------------------------------------------------------------------------------------------------------------------------------------------------------------------------------------------------------------------------------------------------|--------------------------------------------------------------------------------------------------------------------------------------------------------------------------------------------------------------------------------------------------------------------------------------------------------------------------------|----------------------------------------------------------------------------------------------------------------------------------------------------------------------------------------------------------------------------------------------------------------------------------------------------------------------------------------------|------------------------------------------------------------------------------------------------------------------------------------------------------------------------------------------------------------------------------------------------------------------------------------------------------------------------------------|
| 235.9 | 298.4                                                  | 230 4                                                                                        | 213 4                                                                                                                              | 183.6                                                                                                                                                                  | 1631                                                                                                                                                                                                              | 158.4                                                                                                                                                                                                                              | 132 6                                                                                                                                                                                                                                                                               |                                                                                                                                                                                                                                                                                                                                                                                                                                                                                                                                                                                                                                                                                                                                                                                                                                                                                                                                                                                                                                                                                                                                                                                                                                                                                                                                                                                                                                                                                                                                                                                                                                                                                                                                                                                                                                                                                                                                                                                                                                                                                                                               |                                                                                                                                                                                                                                                                                                                                |                                                                                                                                                                                                                                                                                                                                              |                                                                                                                                                                                                                                                                                                                                    |
| 0     |                                                        |                                                                                              |                                                                                                                                    |                                                                                                                                                                        |                                                                                                                                                                                                                   |                                                                                                                                                                                                                                    |                                                                                                                                                                                                                                                                                     |                                                                                                                                                                                                                                                                                                                                                                                                                                                                                                                                                                                                                                                                                                                                                                                                                                                                                                                                                                                                                                                                                                                                                                                                                                                                                                                                                                                                                                                                                                                                                                                                                                                                                                                                                                                                                                                                                                                                                                                                                                                                                                                               | -                                                                                                                                                                                                                                                                                                                              | -                                                                                                                                                                                                                                                                                                                                            | 1                                                                                                                                                                                                                                                                                                                                  |
| 270.8 |                                                        |                                                                                              |                                                                                                                                    |                                                                                                                                                                        |                                                                                                                                                                                                                   |                                                                                                                                                                                                                                    |                                                                                                                                                                                                                                                                                     |                                                                                                                                                                                                                                                                                                                                                                                                                                                                                                                                                                                                                                                                                                                                                                                                                                                                                                                                                                                                                                                                                                                                                                                                                                                                                                                                                                                                                                                                                                                                                                                                                                                                                                                                                                                                                                                                                                                                                                                                                                                                                                                               |                                                                                                                                                                                                                                                                                                                                | 1                                                                                                                                                                                                                                                                                                                                            |                                                                                                                                                                                                                                                                                                                                    |
| 139.3 | 1848                                                   | 125 9                                                                                        | 171.1                                                                                                                              | 185 6                                                                                                                                                                  | 89.3                                                                                                                                                                                                              | 19.0                                                                                                                                                                                                                               | 68 9                                                                                                                                                                                                                                                                                |                                                                                                                                                                                                                                                                                                                                                                                                                                                                                                                                                                                                                                                                                                                                                                                                                                                                                                                                                                                                                                                                                                                                                                                                                                                                                                                                                                                                                                                                                                                                                                                                                                                                                                                                                                                                                                                                                                                                                                                                                                                                                                                               |                                                                                                                                                                                                                                                                                                                                |                                                                                                                                                                                                                                                                                                                                              | -                                                                                                                                                                                                                                                                                                                                  |
| 284.8 | 372.4                                                  | 216.2                                                                                        | 168.6                                                                                                                              | 115 2                                                                                                                                                                  | 211.1                                                                                                                                                                                                             | 248.5                                                                                                                                                                                                                              | 186 8                                                                                                                                                                                                                                                                               |                                                                                                                                                                                                                                                                                                                                                                                                                                                                                                                                                                                                                                                                                                                                                                                                                                                                                                                                                                                                                                                                                                                                                                                                                                                                                                                                                                                                                                                                                                                                                                                                                                                                                                                                                                                                                                                                                                                                                                                                                                                                                                                               |                                                                                                                                                                                                                                                                                                                                |                                                                                                                                                                                                                                                                                                                                              | -                                                                                                                                                                                                                                                                                                                                  |
|       |                                                        |                                                                                              |                                                                                                                                    |                                                                                                                                                                        |                                                                                                                                                                                                                   |                                                                                                                                                                                                                                    |                                                                                                                                                                                                                                                                                     |                                                                                                                                                                                                                                                                                                                                                                                                                                                                                                                                                                                                                                                                                                                                                                                                                                                                                                                                                                                                                                                                                                                                                                                                                                                                                                                                                                                                                                                                                                                                                                                                                                                                                                                                                                                                                                                                                                                                                                                                                                                                                                                               |                                                                                                                                                                                                                                                                                                                                | -                                                                                                                                                                                                                                                                                                                                            | -                                                                                                                                                                                                                                                                                                                                  |
|       |                                                        |                                                                                              |                                                                                                                                    |                                                                                                                                                                        |                                                                                                                                                                                                                   |                                                                                                                                                                                                                                    |                                                                                                                                                                                                                                                                                     |                                                                                                                                                                                                                                                                                                                                                                                                                                                                                                                                                                                                                                                                                                                                                                                                                                                                                                                                                                                                                                                                                                                                                                                                                                                                                                                                                                                                                                                                                                                                                                                                                                                                                                                                                                                                                                                                                                                                                                                                                                                                                                                               |                                                                                                                                                                                                                                                                                                                                |                                                                                                                                                                                                                                                                                                                                              | -                                                                                                                                                                                                                                                                                                                                  |
| 310.5 | 209.9                                                  | 197.3                                                                                        | 293.7                                                                                                                              | 2479                                                                                                                                                                   | 1690                                                                                                                                                                                                              | 180.2                                                                                                                                                                                                                              | 100.2                                                                                                                                                                                                                                                                               |                                                                                                                                                                                                                                                                                                                                                                                                                                                                                                                                                                                                                                                                                                                                                                                                                                                                                                                                                                                                                                                                                                                                                                                                                                                                                                                                                                                                                                                                                                                                                                                                                                                                                                                                                                                                                                                                                                                                                                                                                                                                                                                               |                                                                                                                                                                                                                                                                                                                                |                                                                                                                                                                                                                                                                                                                                              | -                                                                                                                                                                                                                                                                                                                                  |
|       |                                                        |                                                                                              |                                                                                                                                    |                                                                                                                                                                        |                                                                                                                                                                                                                   |                                                                                                                                                                                                                                    |                                                                                                                                                                                                                                                                                     | -                                                                                                                                                                                                                                                                                                                                                                                                                                                                                                                                                                                                                                                                                                                                                                                                                                                                                                                                                                                                                                                                                                                                                                                                                                                                                                                                                                                                                                                                                                                                                                                                                                                                                                                                                                                                                                                                                                                                                                                                                                                                                                                             |                                                                                                                                                                                                                                                                                                                                | -                                                                                                                                                                                                                                                                                                                                            | -                                                                                                                                                                                                                                                                                                                                  |
|       | 0<br>270.8<br>139.3<br>284.8<br>221.8<br>288.<br>310.5 | 0 0<br>270.8 190.6<br>139.3 184.8<br>284.8 372.4<br>221.8 323.1<br>288. 459.9<br>310.5 209.9 | 0 0 0<br>270.8 190.6 345.7<br>139.3 184.8 125.9<br>284.8 372.4 216.2<br>221.8 323.1 435.5<br>288. 459.9 356.1<br>310.5 209.9 197.3 | 0 0 0 161,4<br>270.8 190.6 345,7325 8<br>139.3 1848 125 91711<br>284.8 372.4 216 2 168,6<br>221.8 323.1 435.5 2751<br>288. 459.9 3561 261.8<br>310.5 209.9 197.3 293.7 | 0 0 0 161.4 159.5<br>270.8 190.6 345,7322 8 161 163.6<br>139.3 1848 125 91.7 185.6<br>284.8 372.4 216 2 168.6 115 2<br>221.8 323.1 435.5 2751 201.<br>288. 459.9 3561 261.8 195.7<br>310.5 209.9 197.3 293.7 2479 | 0 0 0 161,4 159,5 501,2 270,8 190,6 345,7 525,8 180,1 29,2 119,3 184,8 125,9 171,1 185,6 89,3 284,8 372,4 216,2 168,6 115,2 211,1 221,8 323,1 435,5 275,1 201,75,3 288,459,356,1 2618,95,7 149,3 310,5 299,9 197,3 293,7 2479,1650 | 0 0 0 161.4 159.5 501.2 467.4 270.8 190.6 345.7 325.8 180.1 129.2 249.1 139.3 1848 125.9 17.1 185.6 89.3 190.2 248.8 372.4 216.2 168.6 115.2 211.1 246.5 221.6 323.1 435.5 279.1 201. 75.5 51.6 288. 459.9 356.1 261.8 195.7 149.3 172.5 310.5 209.9 197.3 2989.7 247.9 169.9 180.2 | 235.9 298.4 230.4 213.4 (83.6 (63.1 (58.4 (32.6 (63.1 (58.4 (32.6 (63.1 (58.4 (32.6 (63.1 (58.4 (32.6 (63.1 (58.4 (32.6 (63.1 (63.4 (63.1 (63.1 (63.1 (63.1 (63.1 (63.1 (63.1 (63.1 (63.1 (63.1 (63.1 (63.1 (63.1 (63.1 (63.1 (63.1 (63.1 (63.1 (63.1 (63.1 (63.1 (63.1 (63.1 (63.1 (63.1 (63.1 (63.1 (63.1 (63.1 (63.1 (63.1 (63.1 (63.1 (63.1 (63.1 (63.1 (63.1 (63.1 (63.1 (63.1 (63.1 (63.1 (63.1 (63.1 (63.1 (63.1 (63.1 (63.1 (63.1 (63.1 (63.1 (63.1 (63.1 (63.1 (63.1 (63.1 (63.1 (63.1 (63.1 (63.1 (63.1 (63.1 (63.1 (63.1 (63.1 (63.1 (63.1 (63.1 (63.1 (63.1 (63.1 (63.1 (63.1 (63.1 (63.1 (63.1 (63.1 (63.1 (63.1 (63.1 (63.1 (63.1 (63.1 (63.1 (63.1 (63.1 (63.1 (63.1 (63.1 (63.1 (63.1 (63.1 (63.1 (63.1 (63.1 (63.1 (63.1 (63.1 (63.1 (63.1 (63.1 (63.1 (63.1 (63.1 (63.1 (63.1 (63.1 (63.1 (63.1 (63.1 (63.1 (63.1 (63.1 (63.1 (63.1 (63.1 (63.1 (63.1 (63.1 (63.1 (63.1 (63.1 (63.1 (63.1 (63.1 (63.1 (63.1 (63.1 (63.1 (63.1 (63.1 (63.1 (63.1 (63.1 (63.1 (63.1 (63.1 (63.1 (63.1 (63.1 (63.1 (63.1 (63.1 (63.1 (63.1 (63.1 (63.1 (63.1 (63.1 (63.1 (63.1 (63.1 (63.1 (63.1 (63.1 (63.1 (63.1 (63.1 (63.1 (63.1 (63.1 (63.1 (63.1 (63.1 (63.1 (63.1 (63.1 (63.1 (63.1 (63.1 (63.1 (63.1 (63.1 (63.1 (63.1 (63.1 (63.1 (63.1 (63.1 (63.1 (63.1 (63.1 (63.1 (63.1 (63.1 (63.1 (63.1 (63.1 (63.1 (63.1 (63.1 (63.1 (63.1 (63.1 (63.1 (63.1 (63.1 (63.1 (63.1 (63.1 (63.1 (63.1 (63.1 (63.1 (63.1 (63.1 (63.1 (63.1 (63.1 (63.1 (63.1 (63.1 (63.1 (63.1 (63.1 (63.1 (63.1 (63.1 (63.1 (63.1 (63.1 (63.1 (63.1 (63.1 (63.1 (63.1 (63.1 (63.1 (63.1 (63.1 (63.1 (63.1 (63.1 (63.1 (63.1 (63.1 (63.1 (63.1 (63.1 (63.1 (63.1 (63.1 (63.1 (63.1 (63.1 (63.1 (63.1 (63.1 (63.1 (63.1 (63.1 (63.1 (63.1 (63.1 (63.1 (63.1 (63.1 (63.1 (63.1 (63.1 (63.1 (63.1 (63.1 (63.1 (63.1 (63.1 (63.1 (63.1 (63.1 (63.1 (63.1 (63.1 (63.1 (63.1 (63.1 (63.1 (63.1 (63.1 (63.1 (63.1 (63.1 (63.1 (63.1 (63.1 (63.1 (63.1 (63.1 (63.1 (63.1 (63.1 (63.1 (63.1 (63.1 (63.1 (63.1 (63.1 (63.1 (63.1 (63.1 (63.1 (63.1 (63.1 (63.1 (63.1 (63.1 (63.1 (63.1 (63.1 (63.1 (63.1 (63.1 (63.1 (63.1 (63.1 (63.1 (63.1 (63.1 (63.1 (63.1 | 0 0 0 0 161,4 159.5 501.2 467.4 275.1 270.8 190.5 345.7 1528.8 180.1 129.2 243.1 1213.1 139.3 184.8 125.9 177.1 185.6 89.3 190.6 89 284.8 372.4 216.2 166.6 115.2 211.1 246.5 186.6 8 221.8 123.1 1435.5 1275.1 201. 75.5 51.6 32.8 459.9 356.1 261.8 195.7 149.3 172.5 173.8 310.5 209.9 197.3 1293.7 247.9 169.0 180.2 100.2 | 0 0 0 161.4 159.5 501.2 467.4 275.1<br>2708 190.6 345,7325 8 180.1 129.2 245.1 223.1<br>139.5 184.8 125.9 171.1 185.6 89.3 19.0 68.9<br>284.8 372.4 216.2 168.6 115.2 211.1 248.5 186.8<br>221.8 323.1 435.5 275.1 201. 75.3 51.6 32.8<br>288. 455.9 356.1 261.8 195.7 149.3 172.5 173.8<br>310.5 209.9 197.3 1293.7 247.9 165.0 180.2 190.2 | 0 0 0 161.4 159.5 501.2 467.4 275.1 270.8 190.5 34.7 152.5 8160.1 129.2 (24.5 12)3.1 193.3 1848 129.9 171.1 185.6 89.3 19.0 68.9 284.8 372.4 216.2 166.6 115.2 211.1 246.5 166.6 8221.6 325.1 435.5 1275.1 201. 75.3 51.6 52.8 268.4 459.9 356.1 261.8 195.7 149.3 172.5 173.6 310.5 (209.9 197.3 (293.7 247.9 169.0 160.2 190.2 2 |

|               |       |      | 740  | 4    | /MF  | J     | 1     | A    | 5 | 0 | N | 0             |
|---------------|-------|------|------|------|------|-------|-------|------|---|---|---|---------------|
| TOT EIGHTH AF | 28.2  | 39.9 | 38 6 | 36.0 | 40.2 | 38.4  | 35.5  | 35.3 | _ |   |   | _             |
| ALTUS         | 13.2  | 0    | 29.5 | 63.4 | 67.8 | 158.0 | 127.3 | 87.6 |   |   |   |               |
| BERGSTROM     | 31.1  |      |      |      |      |       |       | 54.2 |   | - | - | -             |
| BIGGS         | 16.3  |      |      |      |      | 13.4  |       |      | - | - |   | -             |
| CARSWELL      |       |      |      |      |      | 36.3  |       |      | - | - |   | -             |
| DOW           |       |      |      |      |      | 27.8  |       |      |   |   | - | $\overline{}$ |
| ELLSWORTH     | 31.5  |      |      |      |      | 46.7  |       |      | - |   |   | -             |
| LIMESTONE     | 106.4 |      |      |      |      | 39.0  |       |      |   |   |   | -             |
| WALKER        | 23.4  |      |      |      |      | 37.1  |       |      |   |   | - | -             |