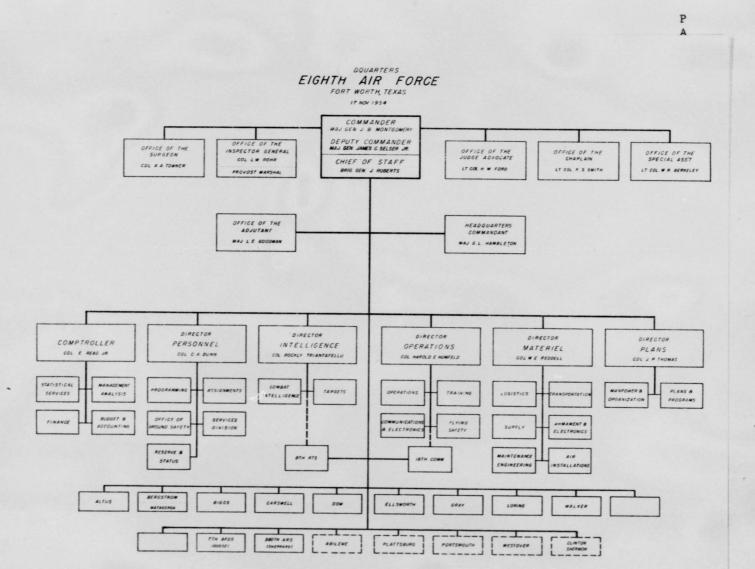

t Major Malfunction Rate Technical Orders Outstanding Fer Aircraft             | 39         |
| Technical Orders Outstanding Fer Aircraft                                             | 40 - 41    |
| SECTION VI - COMPTROLLER                                                              |            |
| Project 458 and 478                                                                   | 43         |
| Reports Control                                                                       | 4          |
| Delinquent Reports                                                                    | 45         |
| SAC Management Control System (Air Rose Grown)                                        | 1,4        |

T

# SECTION 1

# **ORGANIZATION**



#### EIGHTH AIR FORCE BASES AND UNITS



T H

S



0-382

## KEY PERSONNEL

17 November 1954

# EIGHTH AIR FORCE

| ORGANIZATION                                                         | COMMANDER                                                                                                   | STATION                           | LOCATION                                    |
|----------------------------------------------------------------------|-------------------------------------------------------------------------------------------------------------|-----------------------------------|---------------------------------------------|
| 19TH AIR DIVISION 7TH BOMB WING (H) 11TH BOMB WING (H) 82LTH AB GP   | Brigadier General J. D. Ryan<br>Colonel C. A. Neely<br>Colonel H. W. Moore<br>Colonel W. G. Booth           | CARSWELL AFB