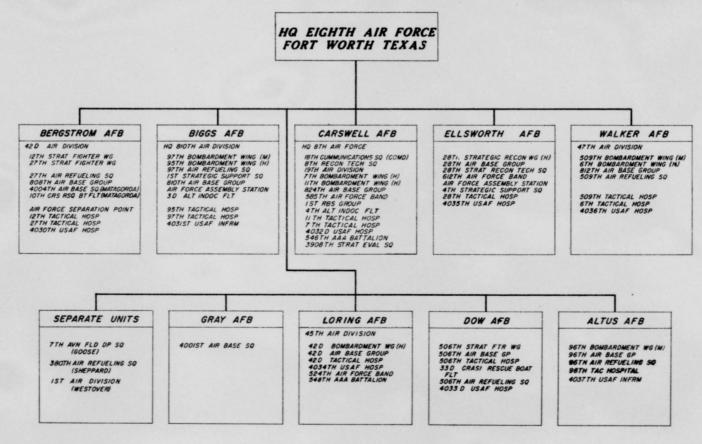

### EIGHTH AIR FORCE BASES AND UNITS

## SEPARATE UNITS

7TH AVN FLD DP SQ (GOOSE) 32IST AIR REFUELING SQ (SHEPPARD)

IST AIR DIVISION

#### GRAY AFB

400IST AIR BASE SO

#### LIMESTONE AFB

42ND BOMBARDMENT WG (H)
42ND AIR BASE GROUP
42ND TACTICAL HOSP
4034TH USAF HOSP
524TH AIR FORCE BAND
546TH AAA BATTALION

#### DOW AFB

506TH STRAT FTR WG 506TH AIR BASE GP 506TH TACTICAL HOSP 33RD CRASH RESCUE BOAT FLT 506TH AIR REFUELING SO 4033RO USAF HOSP

#### ALTUS AFB

96TH BOMBARDMENT WG (M) 96TH AIR BASE GP 96TH TAG HOSPITAL 4037TH USAF INFRM

3