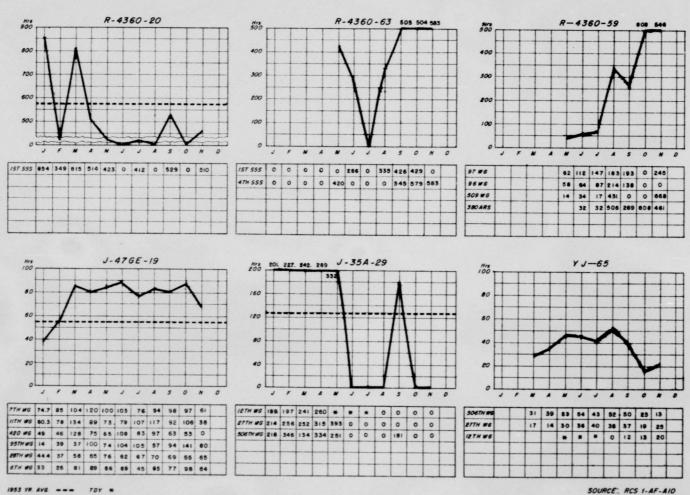

: BTH AF REG 95-3

30 CONFIDENTIAL

T H I S P A

# COMBAT REPORTING EFFECTIVENESS

BASED ON USCM'S INDICATED

97 BW

OPORD NO 143-54
NOV

EXC

90

GOOD

FAIR

POOR



7

SECTION 5

AIRCRAFT
&
MAINTENANCE

CONFIDENTIAL

# PRIMARY AIRCRAFT COMMISSION STATUS

6TH BOMB WING
8-36

80

40

40

J F M A M J J A S O N D

AOCM 21 26 28 22 20 23 21 20 24 26 27 AOCP 10 6 11 10 9 19 8 10 1 0 1 1 1 1 3 6 9 5 6 8 6 10 10 8 2















— SAC-In Commission Goal Note TOC included in AOCM
— In Commission 8th AF RB-50 Not included in 97 TH BW

33 CONFIDENTIAL

SOURCE: 1-AF-AI

T H I S P

SOURCE: 1-AF-AI

#### CONFIDENTIAL



CONFIDENTIAL

KB-29M Not included in 97TH ARS Report not received

# AVERAGE ENGINE OPERA 'NG TIME BEFORE REMOV.



35

T H I S P A

## AVERAGE ENGINE OPER TING TIME BEFORE REMOV :



1953 YR. AVG --- TOY # 1954 NO. AVE. -

T H

PA

#### CONFIDENTIAL

# UNIT PRIMARY TACTICAL AND SUPPORT AIRCRAFT INVENTORY

30 NOV 1954

|                  | L    | 8-3  | 6     | 1    | 18-3 | 6     |      | 8-5  | 0      |      | RB-5 | 80    |      | KB- 2 | 79    | ,    | KC-S | 7     |      | G-12 | 4      |      | C-1  | 19    |      | C-4  | 7    |      | F-8  | 4        |      | 7-33 | 3     | 1    | OTA  | L     | COMB         |
|------------------|------|------|-------|------|------|-------|------|------|--------|------|------|-------|------|-------|-------|------|------|-------|------|------|--------|------|------|-------|------|------|------|------|------|----------|------|------|-------|------|------|-------|--------------|
| UNITS            | AUTH | 4560 | AVAIL | AUTH | 4