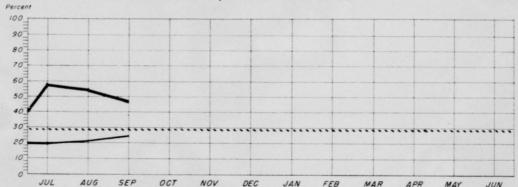

# V. D. RATE BY RACE AS OF END OF MONTH 1954

1953 Eighth AF Rate ---

SOURCE: RCS AF - MI