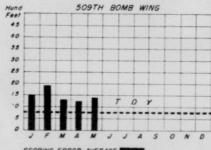

|               |       |      | 740  | 4    | /MF  | J     | 1     | A    | 5 | 0 | N | 0             |
|---------------|-------|------|------|------|------|-------|-------|------|---|---|---|---------------|
| TOT EIGHTH AF | 28.2  | 39.9 | 38 6 | 36.0 | 40.2 | 38.4  | 35.5  | 35.3 | _ |   |   | _             |
| ALTUS         | 13.2  | 0    | 29.5 | 63.4 | 67.8 | 158.0 | 127.3 | 87.6 |   |   |   |               |
| BERGSTROM     | 31.1  |      |      |      |      |       |       | 54.2 |   | - | - | -             |
| BIGGS         | 16.3  |      |      |      |      | 13.4  |       |      | - | - |   | -             |
| CARSWELL      |       |      |      |      |      | 36.3  |       |      | - | - |   | -             |
| DOW           |       |      |      |      |      | 27.8  |       |      |   |   | - | $\overline{}$ |
| ELLSWORTH     | 31.5  |      |      |      |      | 46.7  |       |      | - |   |   | -             |
| LIMESTONE     | 106.4 |      |      |      |      | 39.0  |       |      |   |   |   | -             |
| WALKER        | 23.4  |      |      |      |      | 37.1  |       |      |   |   | - | -             |