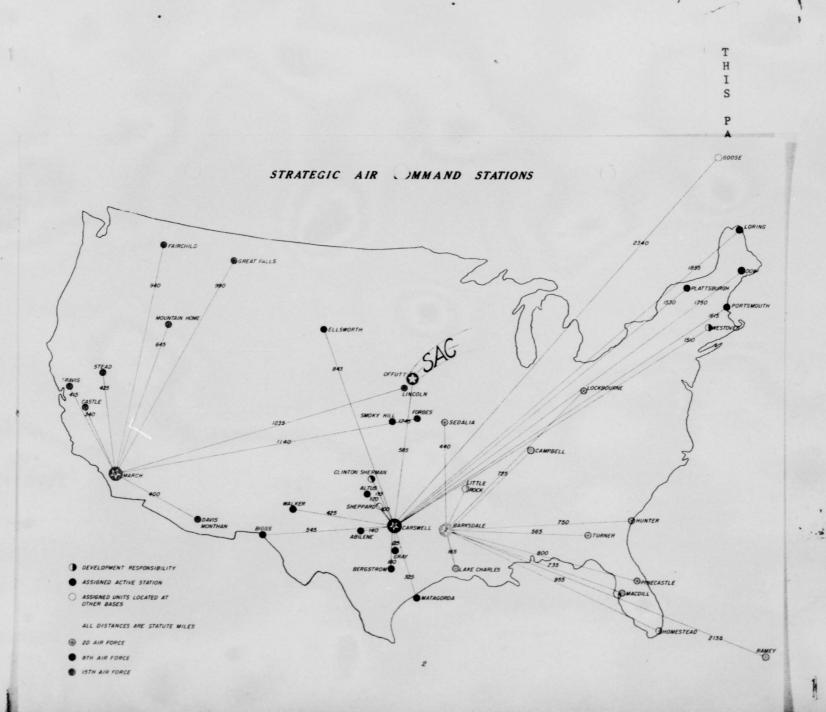

### EIGHTH AIR FORCE BASES AND UNITS

# EIGHTH AIR FORCE

| ORGANIZATION                                                         | COMMANDER                                                                                                   | STATION                           | LOCATION                                    |
|----------------------------------------------------------------------|-------------------------------------------------------------------------------------------------------------|-----------------------------------|---------------------------------------------|
| 19TH AIR DIVISION 7TH BOMB WING (H) 11TH BOMB WING (H) 82LTH AB GP   | Brigadier General J. D. Ryan<br>Colonel C. A. Neely<br>Colonel H. W. Moore<br>Colonel W. G. Booth           | CARSWELL AFB                      | Fort Worth, Texas                           |
| 47TH AIR DIVISION 509TH BOMB WING (M) 6TH BOMB WING (H) 812TH AB GP  | Brigadier General C. W. Schott<br>Colonel W. R. Wood<br>Colonel W. K. Martin<br>Colonel M. H. Grower, Jr.   | WALKER AFB                        | Roswell, New Mexico                         |
| 42D AIR DIVISION 27TH STRAT FTR WG 12TH STRAT FTR WG 808TH AB GP     | Brigadier General C. T. Edwinson<br>Colonel R. N. Ellis<br>Colonel H. G. Cook<br>Colonel V. E. Murphy       | BERGSTROM AFB                     | Austin, Texas                               |
| 1001TH AB SQ<br>28TH STRAT RECON WG (H)<br>28TH AB GP                | Lieutenant Colonel W. F. Gardner<br>Colonel A. W. Neilsen<br>Colonel W. L. Herblin                          | MATAGORDA ISLAND<br>ELLSWORTH AFB | Texas<br>South Dakota                       |
| 810TH AIR DIVISION 97TH BOMB WING (M) 95TH BOMB WING (H) 810TH AB GP | Brigadier General J. M. Reynolds<br>Colonel W. W. Smith<br>Colonel E. W. Scott, Jr.<br>Colonel L. M. Thomas | BIGGS AFB                         | El Paso, Texas                              |
| 42D BOMB WING (H) 42D AB GP                                          | Brigadier General B. C. Harrison<br>Colonel J. W. Lewis                                                     | LIMESTONE AFB                     | Limestone, Maine                            |
| 506TH STRAT FTR WG<br>506TH AB GP                                    | Colonel R. O. Hunziker<br>Colonel R. F. Layton                                                              | DOW AFB                           | Bangor, Maine                               |
| 96TH BOMB WING<br>96TH AB GP                                         | Colonel D. L. Beard                                                                                         | ALTUS AFB                         | Altus, Oklahoma                             |
| 4001ST AIR BASE SQ                                                   | Colonel W. F. Crowley                                                                                       | GRAY AFB                          | Killeen, Texas                              |
| 7TH AVN FLD DEP SQ*<br>321ST AREFS*                                  | Major M. C. Hamby<br>Lieutenant Colonel E. S. Baldwin                                                       | GOOSE BAY AFB<br>SHEPPARD AFB     | Goose Bay, Labrador<br>Wichita Falls, Texas |
| *Tenant Organization                                                 |                                                                                                             |                                   | SOURCE: RCS AF-P4                           |