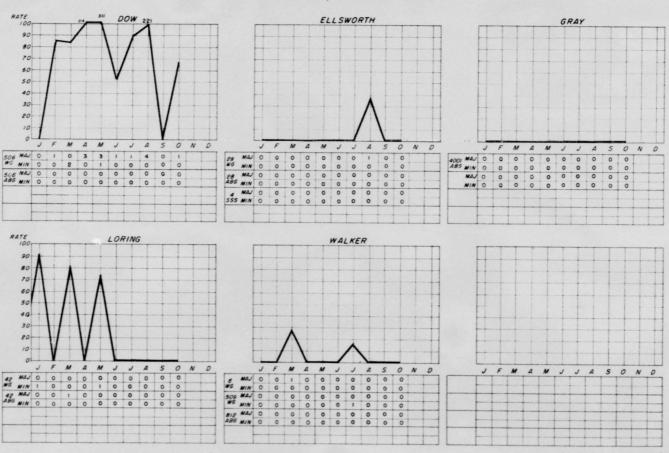

# EIGHTH AIR FORCE

| ORGANIZATION                                                         | COMMANDER                                                                                                   | STATION                           | LOCATION                                    |
|----------------------------------------------------------------------|-------------------------------------------------------------------------------------------------------------|-----------------------------------|---------------------------------------------|
| 19TH AIR DIVISION 7TH BOMB WING (H) 11TH BOMB WING (H) 82LTH AB GP   | Brigadier General J. D. Ryan<br>Colonel C. A. Neely<br>Colonel H. W. Moore<br>Colonel W. G. Booth           | CARSWELL AFB                      | Fort Worth, Texas                           |
| 47TH AIR DIVISION 509TH BOMB WING (M) 6TH BOMB WING (H) 812TH AB GP  | Brigadier General C. W. Schott<br>Colonel W. R. Wood<br>Colonel W. K. Martin<br>Colonel M. H. Grower, Jr.   | WALKER AFB                        | Roswell, New Mexico                         |
| 42D AIR DIVISION 27TH STRAT FTR WG 12TH STRAT FTR WG 808TH AB GP     | Brigadier General C. T. Edwinson<br>Colonel R. N. Ellis<br>Colonel H. G. Cook<br>Colonel V. E. Murphy       | BERGSTROM AFB                     | Austin, Texas                               |
| 1001TH AB SQ<br>28TH STRAT RECON WG (H)<br>28TH AB GP                | Lieutenant Colonel W. F. Gardner<br>Colonel A. W. Neilsen<br>Colonel W. L. Herblin                          | MATAGORDA ISLAND<br>ELLSWORTH AFB | Texas<br>South Dakota                       |
| 810TH AIR DIVISION 97TH BOMB WING (M) 95TH BOMB WING (H) 810TH AB GP | Brigadier General J. M. Reynolds<br>Colonel W. W. Smith<br>Colonel E. W. Scott, Jr.<br>Colonel L. M. Thomas | BIGGS AFB                         | El Paso, Texas                              |
| 42D BOMB WING (H) 42D AB GP                                          | Brigadier General B. C. Harrison<br>Colonel J. W. Lewis                                                     | LIMESTONE AFB                     | Limestone, Maine                            |
| 506TH STRAT FTR WG<br>506TH AB GP                                    | Colonel R. O. Hunziker<br>Colonel R. F. Layton                                                              | DOW AFB                           | Bangor, Maine                               |
| 96TH BOMB WING<br>96TH AB GP                                         | Colonel D. L. Beard                                                                                         | ALTUS AFB                         | Altus, Oklahoma                             |
| 4001ST AIR BASE SQ                                                   | Colonel W. F. Crowley                                                                                       | GRAY AFB                          | Killeen, Texas                              |
| 7TH AVN FLD DEP SQ*<br>321ST AREFS*                                  | Major M. C. Hamby<br>Lieutenant Colonel E. S. Baldwin                                                       | GOOSE BAY AFB<br>SHEPPARD AFB     | Goose Bay, Labrador<br>Wichita Falls, Texas |
| *Tenant Organization                                                 |                                                                                                             |                                   | SOURCE: RCS AF-P4                           |