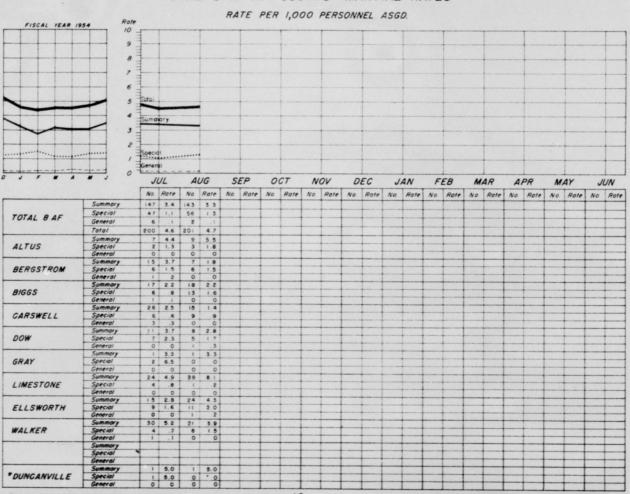

### TOTAL 8TH AF COURTS-MARTIAL RATES

\*Under Courts - Mortiol jurisdiction C. G. B.A.F.

10

SOURCE: RCS AF-Y8

T H I S P A

AWOL RATE

FISCAL YEAR 1954

RATE PER 1000 PERSONNEL ASGD

SOURCE RCS AF YT

WALKER

14 2.3 7 1.2