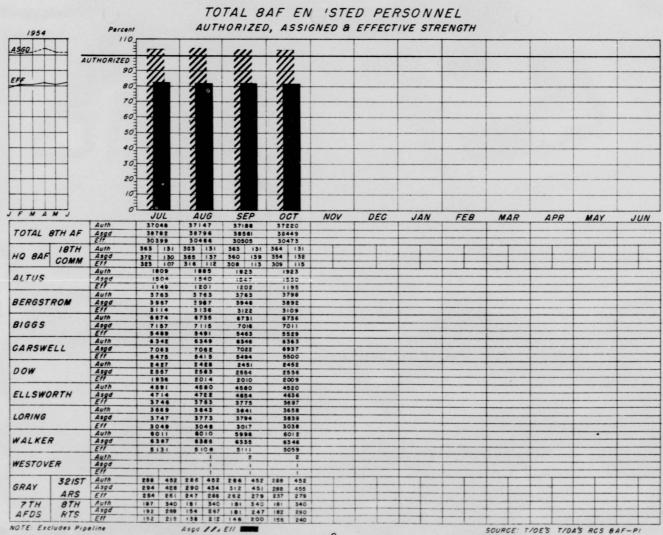

## TOTAL EIGHTH AF CIVILIAN PERSONNEL

PERCENTAGE OF AUTHORIZED STRENGTH ASSIGNED

|               | Auth | 3184 | 3196 | 1 | 1 |   | - |   | 1 | 1 | 7 |   | 1 |
|---------------|------|------|------|---|---|---|---|---|---|---|---|---|---|
| TOT EIGHTH AF |      | -    | -    | - | + | - | - |   | - | - | - | - |   |
|               | Asgd | 3150 | 3155 | - | - | - | - |   |   |   | - |   |   |
| HQ EIGHTH AF  | Auth | 107  | 107  |   | - | - |   |   |   |   |   |   |   |
|               | Asgd | 96   | 99   |   |   |   | - |   |   |   |   |   |   |
| ALTUS         | Auth | 235  | 235  |   |   |   |   |   |   |   |   |   |   |
| ALTOS         | Asgd | 219  | 550  |   |   |   |   |   |   |   |   |   |   |
| BERGSTROM     | Auth | 328  | 330  |   |   |   |   |   |   |   |   |   |   |
| BENGSTHUM     | Asgd | 323  | 325  |   |   |   |   |   |   |   |   |   |   |
| BIGGS         | Auth | 402  | 402  |   |   |   |   |   |   |   |   |   |   |
| 81003         | Asgd | 402  | 405  |   |   |   |   |   |   |   |   |   |   |
| 0400000       | Auth | 439  | 443  |   |   |   |   |   |   |   | 1 |   | 1 |
| CARSWELL      | Asgd | 445  | 439  |   |   |   |   |   | 1 |   |   |   | - |
| 2011          | Auth | 360  | 365  |   |   |   | 1 |   |   |   |   | - | - |
| DOW           | Asgd | 357  | 361  |   |   |   |   |   | 1 |   |   |   |   |
|               | Auth | 477  | 477  |   | 1 |   | 1 |   | 1 | 1 | 1 | - | - |
| ELLSWORTH     | Asgd | 481  | 481  |   |   |   | 1 |   | - | - | 1 | - | - |
|               | Auth | 6    | 7    | - | 1 | + | 1 |   | - | - | - | - | - |
| GRAY          | Asgd | 6    | 5    | - | 1 | 1 |   |   | + |   |   | - | - |
|               | Auth | 421  | 421  |   | + | 1 |   |   | - | - | - | - | - |
| LIMESTONE     | Asgd | 416  | 414  |   | + | 1 | - |   | - | - | - | - | - |
|               | Auth | 409  | 409  | - | 1 | + | - |   |   | - | - | - | - |
| WALKER        | Asgd | 405  | 406  | - | + | + | - |   | - | - | - | - | - |
|               |      | -00  | 706  | - |   | - | - |   | - | - | - | - |   |
|               |      | -    | -    | - | + | + | - | - | - |   | - |   | - |
|               |      |      |      |   |   | 1 |   |   |   |   |   |   |   |

SOURCE: RCS AF-038

ASGO