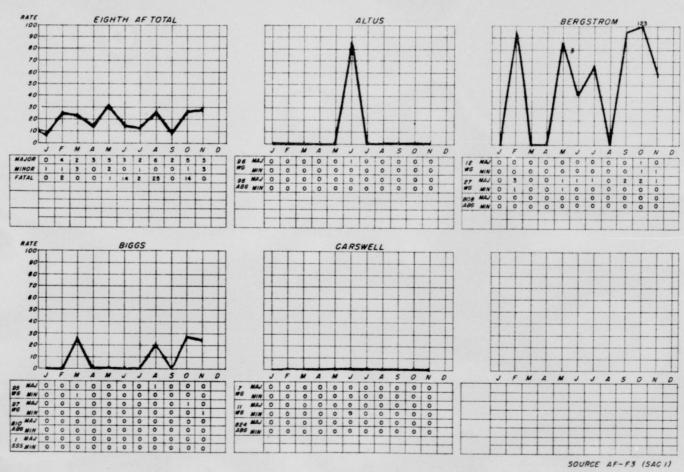

#### GROUND SAFETY ANALYSIS

year if present rate continues

## HOSPITAL ADMISSION RATE

AS OF END OF MONTH 1954

Note: No of potients that will be admitted to the hospital per 1000 strength in a yr. if present rate of admission remains constant.

|       | •                                                      | M                                                                                            | A                                                                                                                                  | M                                                                                                                                                                      | J                                                                                                                                                                                                                 | J                                                                                                                                                                                                                                  | A                                                                                                                                                                                                                                                                                   | 5                                                                                                                                                                                                                                                                                                                                                                                                                                                                                                                                                                                                                                                                                                                                                                                                                                                                                                                                                                                                                                                                                                                                                                                                                                                                                                                                                                                                                                                                                                                                                                                                                                                                                                                                                                                                                                                                                                                                                                                                                                                                                                                             | 0                                                                                                                                                                                                                                                                                                                              | N                                                                                                                                                                                                                                                                                                                                            | 0                                                                                                                                                                                                                                                                                                                                  |
|-------|--------------------------------------------------------|----------------------------------------------------------------------------------------------|------------------------------------------------------------------------------------------------------------------------------------|------------------------------------------------------------------------------------------------------------------------------------------------------------------------|-------------------------------------------------------------------------------------------------------------------------------------------------------------------------------------------------------------------|------------------------------------------------------------------------------------------------------------------------------------------------------------------------------------------------------------------------------------|-------------------------------------------------------------------------------------------------------------------------------------------------------------------------------------------------------------------------------------------------------------------------------------|-------------------------------------------------------------------------------------------------------------------------------------------------------------------------------------------------------------------------------------------------------------------------------------------------------------------------------------------------------------------------------------------------------------------------------------------------------------------------------------------------------------------------------------------------------------------------------------------------------------------------------------------------------------------------------------------------------------------------------------------------------------------------------------------------------------------------------------------------------------------------------------------------------------------------------------------------------------------------------------------------------------------------------------------------------------------------------------------------------------------------------------------------------------------------------------------------------------------------------------------------------------------------------------------------------------------------------------------------------------------------------------------------------------------------------------------------------------------------------------------------------------------------------------------------------------------------------------------------------------------------------------------------------------------------------------------------------------------------------------------------------------------------------------------------------------------------------------------------------------------------------------------------------------------------------------------------------------------------------------------------------------------------------------------------------------------------------------------------------------------------------|--------------------------------------------------------------------------------------------------------------------------------------------------------------------------------------------------------------------------------------------------------------------------------------------------------------------------------|----------------------------------------------------------------------------------------------------------------------------------------------------------------------------------------------------------------------------------------------------------------------------------------------------------------------------------------------|------------------------------------------------------------------------------------------------------------------------------------------------------------------------------------------------------------------------------------------------------------------------------------------------------------------------------------|
| 235.9 | 298.4                                                  | 230 4                                                                                        | 213 4                                                                                                                              | 183.6                                                                                                                                                                  | 1631                                                                                                                                                                                                              | 158.4                                                                                                                                                                                                                              | 132 6                                                                                                                                                                                                                                                                               |                                                                                                                                                                                                                                                                                                                                                                                                                                                                                                                                                                                                                                                                                                                                                                                                                                                                                                                                                                                                                                                                                                                                                                                                                                                                                                                                                                                                                                                                                                                                                                                                                                                                                                                                                                                                                                                                                                                                                                                                                                                                                                                               |                                                                                                                                                                                                                                                                                                                                |                                                                                                                                                                                                                                                                                                                                              |                                                                                                                                                                                                                                                                                                                                    |
| 0     |                                                        |                                                                                              |                                                                                                                                    |                                                                                                                                                                        |                                                                                                                                                                                                                   |                                                                                                                                                                                                                                    |                                                                                                                                                                                                                                                                                     |                                                                                                                                                                                                                                                                                                                                                                                                                                                                                                                                                                                                                                                                                                                                                                                                                                                                                                                                                                                                                                                                                                                                                                                                                                                                                                                                                                                                                                                                                                                                                                                                                                                                                                                                                                                                                                                                                                                                                                                                                                                                                                                               | -                                                                                                                                                                                                                                                                                                                              | -                                                                                                                                                                                                                                                                                                                                            | 1                                                                                                                                                                                                                                                                                                                                  |
| 270.8 |                                                        |                                                                                              |                                                                                                                                    |                                                                                                                                                                        |                                                                                                                                                                                                                   |                                                                                                                                                                                                                                    |                                                                                                                                                                                                                                                                                     |                                                                                                                                                                                                                                                                                                                                                                                                                                                                                                                                                                                                                                                                                                                                                                                                                                                                                                                                                                                                                                                                                                                                                                                                                                                                                                                                                                                                                                                                                                                                                                                                                                                                                                                                                                                                                                                                                                                                                                                                                                                                                                                               |                                                                                                                                                                                                                                                                                                                                | 1                                                                                                                                                                                                                                                                                                                                            |                                                                                                                                                                                                                                                                                                                                    |
| 139.3 | 1848                                                   | 125 9                                                                                        | 171.1                                                                                                                              | 185 6                                                                                                                                                                  | 89.3                                                                                                                                                                                                              | 19.0                                                                                                                                                                                                                               | 68 9                                                                                                                                                                                                                                                                                |                                                                                                                                                                                                                                                                                                                                                                                                                                                                                                                                                                                                                                                                                                                                                                                                                                                                                                                                                                                                                                                                                                                                                                                                                                                                                                                                                                                                                                                                                                                                                                                                                                                                                                                                                                                                                                                                                                                                                                                                                                                                                                                               |                                                                                                                                                                                                                                                                                                                                |                                                                                                                                                                                                                                                                                                                                              | -                                                                                                                                                                                                                                                                                                                                  |
| 284.8 | 372.4                                                  | 216.2                                                                                        | 168.6                                                                                                                              | 115 2                                                                                                                                                                  | 211.1                                                                                                                                                                                                             | 248.5                                                                                                                                                                                                                              | 186 8                                                                                                                                                                                                                                                                               |                                                                                                                                                                                                                                                                                                                                                                                                                                                                                                                                                                                                                                                                                                                                                                                                                                                                                                                                                                                                                                                                                                                                                                                                                                                                                                                                                                                                                                                                                                                                                                                                                                                                                                                                                                                                                                                                                                                                                                                                                                                                                                                               |                                                                                                                                                                                                                                                                                                                                |                                                                                                                                                                                                                                                                                                                                              | -                                                                                                                                                                                                                                                                                                                                  |
|       |                                                        |                                                                                              |                                                                                                                                    |                                                                                                                                                                        |                                                                                                                                                                                                                   |                                                                                                                                                                                                                                    |                                                                                                                                                                                                                                                                                     |                                                                                                                                                                                                                                                                                                                                                                                                                                                                                                                                                                                                                                                                                                                                                                                                                                                                                                                                                                                                                                                                                                                                                                                                                                                                                                                                                                                                                                                                                                                                                                                                                                                                                                                                                                                                                                                                                                                                                                                                                                                                                                                               |                                                                                                                                                                                                                                                                                                                                | -                                                                                                                                                                                                                                                                                                                                            | -                                                                                                                                                                                                                                                                                                                                  |
|       |                                                        |                                                                                              |                                                                                                                                    |                                                                                                                                                                        |                                                                                                                                                                                                                   |                                                                                                                                                                                                                                    |                                                                                                                                                                                                                                                                                     |                                                                                                                                                                                                                                                                                                                                                                                                                                                                                                                                                                                                                                                                                                                                                                                                                                                                                                                                                                                                                                                                                                                                                                                                                                                                                                                                                                                                                                                                                                                                                                                                                                                                                                                                                                                                                                                                                                                                                                                                                                                                                                                               |                                                                                                                                                                                                                                                                                                                                |                                                                                                                                                                                                                                                                                                                                              | -                                                                                                                                                                                                                                                                                                                                  |
| 310.5 | 209.9                                                  | 197.3                                                                                        | 293.7                                                                                                                              | 2479                                                                                                                                                                   | 1690                                                                                                                                                                                                              | 180.2                                                                                                                                                                                                                              | 100.2                                                                                                                                                                                                                                                                               |                                                                                                                                                                                                                                                                                                                                                                                                                                                                                                                                                                                                                                                                                                                                                                                                                                                                                                                                                                                                                                                                                                                                                                                                                                                                                                                                                                                                                                                                                                                                                                                                                                                                                                                                                                                                                                                                                                                                                                                                                                                                                                                               |                                                                                                                                                                                                                                                                                                                                |                                                                                                                                                                                                                                                                                                                                              | -                                                                                                                                                                                                                                                                                                                                  |
|       |                                                        |                                                                                              |                                                                                                                                    |                                                                                                                                                                        |                                                                                                                                                                                                                   |                                                                                                                                                                                                                                    |                                                                                                                                                                                                                                                                                     | -                                                                                                                                                                                                                                                                                                                                                                                                                                                                                                                                                                                                                                                                                                                                                                                                                                                                                                                                                                                                                                                                                                                                                                                                                                                                                                                                                                                                                                                                                                                                                                                                                                                                                                                                                                                                                                                                                                                                                                                                                                                                                                                             |                                                                                                                                                                                                                                                                                                                                | -                                                                                                                                                                                                                                                                                                                                            | -                                                                                                                                                                                                                                                                                                                                  |
|       | 0<br>270.8<br>139.3<br>284.8<br>221.8<br>288.<br>310.5 | 0 0<br>270.8 190.6<br>139.3 184.8<br>284.8 372.4<br>221.8 323.1<br>288. 459.9<br>310.5 209.9 | 0 0 0<br>270.8 190.6 345.7<br>139.3 184.8 125.9<br>284.8 372.4 216.2<br>221.8 323.1 435.5<br>288. 459.9 356.1<br>310.5 209.9 197.3 | 0 0 0 161,4<br>270.8 190.6 345,7325 8<br>139.3 1848 125 91711<br>284.8 372.4 216 2 168,6<br>221.8 323.1 435.5 2751<br>288. 459.9 3561 261.8<br>310.5 209.9 197.3 293.7 | 0 0 0 161.4 159.5<br>270.8 190.6 345,7322 8 161 163.6<br>139.3 1848 125 91.7 185.6<br>284.8 372.4 216 2 168.6 115 2<br>221.8 323.1 435.5 2751 201.<br>288. 459.9 3561 261.8 195.7<br>310.5 209.9 197.3 293.7 2479 | 0 0 0 161,4 159,5 501,2 270,8 190,6 345,7 525,8 180,1 29,2 119,3 184,8 125,9 171,1 185,6 89,3 284,8 372,4 216,2 168,6 115,2 211,1 221,8 323,1 435,5 275,1 201,75,3 288,459,356,1 2618,95,7 149,3 310,5 299,9 197,3 293,7 2479,1650 | 0 0 0 161.4 159.5 501.2 467.4 270.8 190.6 345.7 325.8 180.1 129.2 249.1 139.3 1848 125.9 17.1 185.6 89.3 190.2 248.8 372.4 216.2 168.6 115.2 211.1 246.5 221.6 323.1 435.5 279.1 201. 75.5 51.6 288. 459.9 356.1 261.8 195.7 149.3 172.5 310.5 209.9 197.3 2989.7 247.9 169.9 180.2 | 235.9 298.4 230.4 213.4 (83.6 (63.1 (58.4 (32.6 (63.1 (58.4 (32.6 (63.1 (58.4 (32.6 (63.1 (58.4 (32.6 (63.1 (58.4 (32.6 (63.1 (63.4 (63.1 (63.1 (63.1 (63.1 (63.1 (63.1 (63.1 (63.1 (63.1 (63.1 (63.1 (63.1 (63.1 (63.1 (63.1 (63.1 (63.1 (63.1 (63.1 (63.1 (63.1 (63.1 (63.1 (63.1 (63.1 (63.1 (63.1 (63.1 (63.1 (63.1 (63.1 (63.1 (63.1 (63.1 (63.1 (63.1 (63.1 (63.1 (63.1 (63.1 (63.1 (63.1 (63.1 (63.1 (63.1 (63.1 (63.1 (63.1 (63.1 (63.1 (63.1 (63.1 (63.1 (63.1 (63.1 (63.1 (63.1 (63.1 (63.1 (63.1 (63.1 (63.1 (63.1 (63.1 (63.1 (63.1 (63.1 (63.1 (63.1 (63.1 (63.1 (63.1 (63.1 (63.1 (63.1 (63.1 (63.1 (63.1 (63.1 (63.1 (63.1 (63.1 (63.1 (63.1 (63.1 (63.1 (63.1 (63.1 (63.1 (63.1 (63.1 (63.1 (63.1 (63.1 (63.1 (63.1 (63.1 (63.1 (63.1 (63.1 (63.1 (63.1 (63.1 (63.1 (63.1 (63.1 (63.1 (63.1 (63.1 (63.1 (63.1 (63.1 (63.1 (63.1 (63.1 (63.1 (63.1 (63.1 (63.1 (63.1 (63.1 (63.1 (63.1 (63.1 (63.1 (63.1 (63.1 (63.1 (63.1 (63.1 (63.1 (63.1 (63.1 (63.1 (63.1 (63.1 (63.1 (63.1 (63.1 (63.1 (63.1 (63.1 (63.1 (63.1 (63.1 (63.1 (63.1 (63.1 (63.1 (63.1 (63.1 (63.1 (63.1 (63.1 (63.1 (63.1 (63.1 (63.1 (63.1 (63.1 (63.1 (63.1 (63.1 (63.1 (63.1 (63.1 (63.1 (63.1 (63.1 (63.1 (63.1 (63.1 (63.1 (63.1 (63.1 (63.1 (63.1 (63.1 (63.1 (63.1 (63.1 (63.1 (63.1 (63.1 (63.1 (63.1 (63.1 (63.1 (63.1 (63.1 (63.1 (63.1 (63.1 (63.1 (63.1 (63.1 (63.1 (63.1 (63.1 (63.1 (63.1 (63.1 (63.1 (63.1 (63.1 (63.1 (63.1 (63.1 (63.1 (63.1 (63.1 (63.1 (63.1 (63.1 (63.1 (63.1 (63.1 (63.1 (63.1 (63.1 (63.1 (63.1 (63.1 (63.1 (63.1 (63.1 (63.1 (63.1 (63.1 (63.1 (63.1 (63.1 (63.1 (63.1 (63.1 (63.1 (63.1 (63.1 (63.1 (63.1 (63.1 (63.1 (63.1 (63.1 (63.1 (63.1 (63.1 (63.1 (63.1 (63.1 (63.1 (63.1 (63.1 (63.1 (63.1 (63.1 (63.1 (63.1 (63.1 (63.1 (63.1 (63.1 (63.1 (63.1 (63.1 (63.1 (63.1 (63.1 (63.1 (63.1 (63.1 (63.1 (63.1 (63.1 (63.1 (63.1 (63.1 (63.1 (63.1 (63.1 (63.1 (63.1 (63.1 (63.1 (63.1 (63.1 (63.1 (63.1 (63.1 (63.1 (63.1 (63.1 (63.1 (63.1 (63.1 (63.1 (63.1 (63.1 (63.1 (63.1 (63.1 (63.1 (63.1 (63.1 (63.1 (63.1 (63.1 (63.1 (63.1 (63.1 (63.1 (63.1 (63.1 (63.1 (63.1 (63.1 (63.1 (63.1 (63.1 | 0 0 0 0 161,4 159.5 501.2 467.4 275.1 270.8 190.5 345.7 1528.8 180.1 129.2 243.1 1213.1 139.3 184.8 125.9 177.1 185.6 89.3 190.6 89 284.8 372.4 216.2 166.6 115.2 211.1 246.5 186.6 8 221.8 123.1 1435.5 1275.1 201. 75.5 51.6 32.8 459.9 356.1 261.8 195.7 149.3 172.5 173.8 310.5 209.9 197.3 1293.7 247.9 169.0 180.2 100.2 | 0 0 0 161.4 159.5 501.2 467.4 275.1<br>2708 190.6 345,7325 8 180.1 129.2 245.1 223.1<br>139.5 184.8 125.9 171.1 185.6 89.3 19.0 68.9<br>284.8 372.4 216.2 168.6 115.2 211.1 248.5 186.8<br>221.8 323.1 435.5 275.1 201. 75.3 51.6 32.8<br>288. 455.9 356.1 261.8 195.7 149.3 172.5 173.8<br>310.5 209.9 197.3 1293.7 247.9 165.0 180.2 190.2 | 0 0 0 161.4 159.5 501.2 467.4 275.1 270.8 190.5 34.7 152.5 8160.1 129.2 (24.5 12)3.1 193.3 1848 129.9 171.1 185.6 89.3 19.0 68.9 284.8 372.4 216.2 166.6 115.2 211.1 246.5 166.6 8221.6 325.1 435.5 1275.1 201. 75.3 51.6 52.8 268.4 459.9 356.1 261.8 195.7 149.3 172.5 173.6 310.5 (209.9 197.3 (293.7 247.9 169.0 160.2 190.2 2 |

|               |       |      | 740  | 4    | /MF  | J     | 1     | A    | 5 | 0 | N | 0             |
|---------------|-------|------|------|------|------|-------|-------|------|---|---|---|---------------|
| TOT EIGHTH AF | 28.2  | 39.9 | 38 6 | 36.0 | 40.2 | 38.4  | 35.5  | 35.3 | _ |   |   | _             |
| ALTUS         | 13.2  | 0    | 29.5 | 63.4 | 67.8 | 158.0 | 127.3 | 87.6 |   |   |   |               |
| BERGSTROM     | 31.1  |      |      |      |      |       |       | 54.2 |   | - | - | -             |
| BIGGS         | 16.3  |      |      |      |      | 13.4  |       |      | - | - |   | -             |
| CARSWELL      |       |      |      |      |      | 36.3  |       |      | - | - |   | -             |
| DOW           |       |      |      |      |      | 27.8  |       |      |   |   | - | $\overline{}$ |
| ELLSWORTH     | 31.5  |      |      |      |      | 46.7  |       |      | - |   |   | -             |
| LIMESTONE     | 106.4 |      |      |      |      | 39.0  |       |      |   |   |   | -             |
| WALKER        | 23.4  |      |      |      |      | 37.1  |       |      |   |   | - | -             |