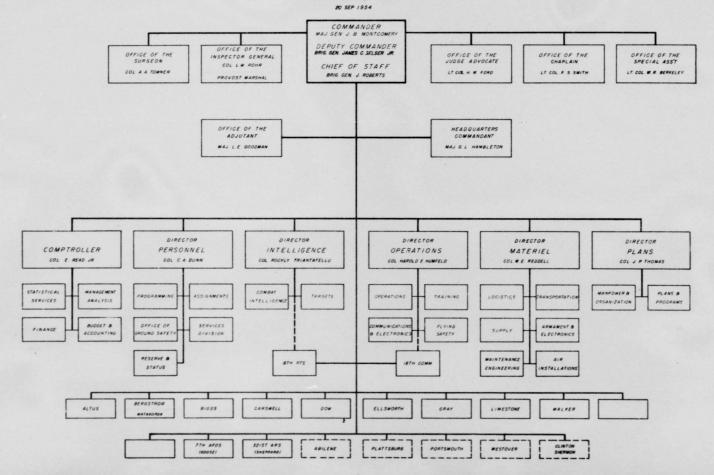

### KEY PERSONNEL

# 20 September 1954

# EIGHTH AIR FORCE

| ORGANIZATION                                                         | COMMANDER                                                                                                   | STATION                           | LOCATION                                    |
|----------------------------------------------------------------------|-------------------------------------------------------------------------------------------------------------|-----------------------------------|---------------------------------------------|
| 19TH AIR DIVISION 7TH BOMB WING (H) 11TH BOMB WING (H) 82LTH AB GP   | Brigadier General J. D. Ryan<br>Colonel C. A. Neely<br>Colonel H. W. Moore<br>Colonel W. G. Booth           | CARSWELL AFB                      | Fort Worth, Texas                           |
| 47TH AIR DIVISION 509TH BOMB WING (M) 6TH BOMB WING (H) 812TH AB GP  | Brigadier General C. W. Schott<br>Colonel W. R. Wood<br>Colonel W. K. Martin<br>Colonel M. H. Grower, Jr.   | WALKER AFB                        | Roswell, New Mexico                         |
| 42D AIR DIVISION 27TH STRAT FTR WG 12TH STRAT FTR WG 808TH AB GP     | Brigadier General C. T. Edwinson<br>Colonel R. N. Ellis<br>Colonel H. G. Cook<br>Colonel V. E. Murphy       | BERGSTROM AFB                     | Austin, Texas                               |
| 1001TH AB SQ<br>28TH STRAT RECON WG (H)<br>28TH AB GP                | Lieutenant Colonel W. F. Gardner<br>Colonel A. W. Neilsen<br>Colonel W. L. Herblin                          | MATAGORDA ISLAND<br>ELLSWORTH AFB | Texas<br>South Dakota                       |
| 810TH AIR DIVISION 97TH BOMB WING (M) 95TH BOMB WING (H) 810TH AB GP | Brigadier General J. M. Reynolds<br>Colonel W. W. Smith<br>Colonel E. W. Scott, Jr.<br>Colonel L. M. Thomas | BIGGS AFB                         | El Paso, Texas                              |
| 42D BOMB WING (H) 42D AB GP                                          | Brigadier General B. C. Harrison<br>Colonel J. W. Lewis                                                     | LIMESTONE AFB                     | Limestone, Maine                            |
| 506TH STRAT FTR WG<br>506TH AB GP                                    | Colonel R. O. Hunziker<br>Colonel R. F. Layton                                                              | DOW AFB                           | Bangor, Maine                               |
| 96TH BOMB WING<br>96TH AB GP                                         | Colonel D. L. Beard                                                                                         | ALTUS AFB                         | Altus, Oklahoma                             |
| 4001ST AIR BASE SQ                                                   | Colonel W. F. Crowley                                                                                       | GRAY AFB                          | Killeen, Texas                              |
| 7TH AVN FLD DEP SQ*<br>321ST AREFS*                                  | Major M. C. Hamby<br>Lieutenant Colonel E. S. Baldwin                                                       | GOOSE BAY AFB<br>SHEPPARD AFB     | Goose Bay, Labrador<br>Wichita Falls, Texas |
| *Tenant Organization                                                 |                                                                                                             |                                   | SOURCE: RCS AF-P4                           |