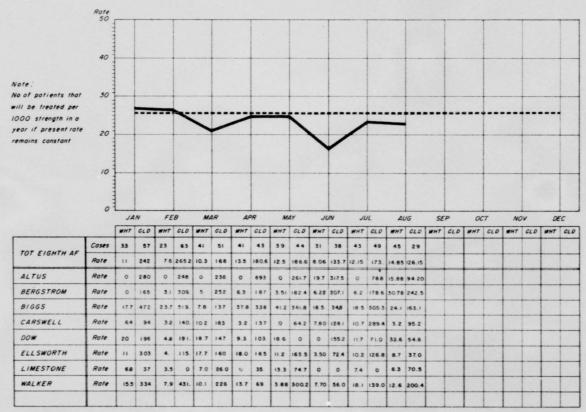

## HOSPITAL ADMISSION RATE

AS OF END OF MONTH 1954

Note: No of potients that will be admitted to the hospital per 1000 strength in a yr. if present rate of admission remains constant.

|       | •                                                      | M                                                                                            | A                                                                                                                                  | M                                                                                                                                                                      | J                                                                                                                                                                                                                 | J                                                                                                                                                                                                                                  | A                                                                                                                                                                                                                                                                                   | 5                                                                                                                                                                                                                                                                                                                                                                                                                                                                                                                                                                                                                                                                                                                                                                                                                                                                                                                                                                                                                                                                                                                                                                                                                                                                                                                                                                                                                                                                                                                                                                                                                                                                                                                                                                                                                                                                                                                                                                                                                                                                                                                             | 0                                                                                                                                                                                                                                                                                                                              | N                                                                                                                                                                                                                                                                                                                                            | 0                                                                                                                                                                                                                                                                                                                                  |
|-------|--------------------------------------------------------|----------------------------------------------------------------------------------------------|------------------------------------------------------------------------------------------------------------------------------------|------------------------------------------------------------------------------------------------------------------------------------------------------------------------|-------------------------------------------------------------------------------------------------------------------------------------------------------------------------------------------------------------------|------------------------------------------------------------------------------------------------------------------------------------------------------------------------------------------------------------------------------------|-------------------------------------------------------------------------------------------------------------------------------------------------------------------------------------------------------------------------------------------------------------------------------------|-------------------------------------------------------------------------------------------------------------------------------------------------------------------------------------------------------------------------------------------------------------------------------------------------------------------------------------------------------------------------------------------------------------------------------------------------------------------------------------------------------------------------------------------------------------------------------------------------------------------------------------------------------------------------------------------------------------------------------------------------------------------------------------------------------------------------------------------------------------------------------------------------------------------------------------------------------------------------------------------------------------------------------------------------------------------------------------------------------------------------------------------------------------------------------------------------------------------------------------------------------------------------------------------------------------------------------------------------------------------------------------------------------------------------------------------------------------------------------------------------------------------------------------------------------------------------------------------------------------------------------------------------------------------------------------------------------------------------------------------------------------------------------------------------------------------------------------------------------------------------------------------------------------------------------------------------------------------------------------------------------------------------------------------------------------------------------------------------------------------------------|--------------------------------------------------------------------------------------------------------------------------------------------------------------------------------------------------------------------------------------------------------------------------------------------------------------------------------|----------------------------------------------------------------------------------------------------------------------------------------------------------------------------------------------------------------------------------------------------------------------------------------------------------------------------------------------|------------------------------------------------------------------------------------------------------------------------------------------------------------------------------------------------------------------------------------------------------------------------------------------------------------------------------------|
| 235.9 | 298.4                                                  | 230 4                                                                                        | 213 4                                                                                                                              | 183.6                                                                                                                                                                  | 1631                                                                                                                                                                                                              | 158.4                                                                                                                                                                                                                              | 132 6                                                                                                                                                                                                                                                                               |                                                                                                                                                                                                                                                                                                                                                                                                                                                                                                                                                                                                                                                                                                                                                                                                                                                                                                                                                                                                                                                                                                                                                                                                                                                                                                                                                                                                                                                                                                                                                                                                                                                                                                                                                                                                                                                                                                                                                                                                                                                                                                                               |                                                                                                                                                                                                                                                                                                                                |                                                                                                                                                                                                                                                                                                                                              |                                                                                                                                                                                                                                                                                                                                    |
| 0     |                                                        |                                                                                              |                                                                                                                                    |                                                                                                                                                                        |                                                                                                                                                                                                                   |                                                                                                                                                                                                                                    |                                                                                                                                                                                                                                                                                     |                                                                                                                                                                                                                                                                                                                                                                                                                                                                                                                                                                                                                                                                                                                                                                                                                                                                                                                                                                                                                                                                                                                                                                                                                                                                                                                                                                                                                                                                                                                                                                                                                                                                                                                                                                                                                                                                                                                                                                                                                                                                                                                               | -                                                                                                                                                                                                                                                                                                                              | -                                                                                                                                                                                                                                                                                                                                            | 1                                                                                                                                                                                                                                                                                                                                  |
| 270.8 |                                                        |                                                                                              |                                                                                                                                    |                                                                                                                                                                        |                                                                                                                                                                                                                   |                                                                                                                                                                                                                                    |                                                                                                                                                                                                                                                                                     |                                                                                                                                                                                                                                                                                                                                                                                                                                                                                                                                                                                                                                                                                                                                                                                                                                                                                                                                                                                                                                                                                                                                                                                                                                                                                                                                                                                                                                                                                                                                                                                                                                                                                                                                                                                                                                                                                                                                                                                                                                                                                                                               |                                                                                                                                                                                                                                                                                                                                | 1                                                                                                                                                                                                                                                                                                                                            |                                                                                                                                                                                                                                                                                                                                    |
| 139.3 | 1848                                                   | 125 9                                                                                        | 171.1                                                                                                                              | 185 6                                                                                                                                                                  | 89.3                                                                                                                                                                                                              | 19.0                                                                                                                                                                                                                               | 68 9                                                                                                                                                                                                                                                                                |                                                                                                                                                                                                                                                                                                                                                                                                                                                                                                                                                                                                                                                                                                                                                                                                                                                                                                                                                                                                                                                                                                                                                                                                                                                                                                                                                                                                                                                                                                                                                                                                                                                                                                                                                                                                                                                                                                                                                                                                                                                                                                                               |                                                                                                                                                                                                                                                                                                                                |                                                                                                                                                                                                                                                                                                                                              | -                                                                                                                                                                                                                                                                                                                                  |
| 284.8 | 372.4                                                  | 216.2                                                                                        | 168.6                                                                                                                              | 115 2                                                                                                                                                                  | 211.1                                                                                                                                                                                                             | 248.5                                                                                                                                                                                                                              | 186 8                                                                                                                                                                                                                                                                               |                                                                                                                                                                                                                                                                                                                                                                                                                                                                                                                                                                                                                                                                                                                                                                                                                                                                                                                                                                                                                                                                                                                                                                                                                                                                                                                                                                                                                                                                                                                                                                                                                                                                                                                                                                                                                                                                                                                                                                                                                                                                                                                               |                                                                                                                                                                                                                                                                                                                                |                                                                                                                                                                                                                                                                                                                                              | -                                                                                                                                                                                                                                                                                                                                  |
|       |                                                        |                                                                                              |                                                                                                                                    |                                                                                                                                                                        |                                                                                                                                                                                                                   |                                                                                                                                                                                                                                    |                                                                                                                                                                                                                                                                                     |                                                                                                                                                                                                                                                                                                                                                                                                                                                                                                                                                                                                                                                                                                                                                                                                                                                                                                                                                                                                                                                                                                                                                                                                                                                                                                                                                                                                                                                                                                                                                                                                                                                                                                                                                                                                                                                                                                                                                                                                                                                                                                                               |                                                                                                                                                                                                                                                                                                                                | -                                                                                                                                                                                                                                                                                                                                            | -                                                                                                                                                                                                                                                                                                                                  |
|       |                                                        |                                                                                              |                                                                                                                                    |                                                                                                                                                                        |                                                                                                                                                                                                                   |                                                                                                                                                                                                                                    |                                                                                                                                                                                                                                                                                     |                                                                                                                                                                                                                                                                                                                                                                                                                                                                                                                                                                                                                                                                                                                                                                                                                                                                                                                                                                                                                                                                                                                                                                                                                                                                                                                                                                                                                                                                                                                                                                                                                                                                                                                                                                                                                                                                                                                                                                                                                                                                                                                               |                                                                                                                                                                                                                                                                                                                                |                                                                                                                                                                                                                                                                                                                                              | -                                                                                                                                                                                                                                                                                                                                  |
| 310.5 | 209.9                                                  | 197.3                                                                                        | 293.7                                                                                                                              | 2479                                                                                                                                                                   | 1690                                                                                                                                                                                                              | 180.2                                                                                                                                                                                                                              | 100.2                                                                                                                                                                                                                                                                               |                                                                                                                                                                                                                                                                                                                                                                                                                                                                                                                                                                                                                                                                                                                                                                                                                                                                                                                                                                                                                                                                                                                                                                                                                                                                                                                                                                                                                                                                                                                                                                                                                                                                                                                                                                                                                                                                                                                                                                                                                                                                                                                               |                                                                                                                                                                                                                                                                                                                                |                                                                                                                                                                                                                                                                                                                                              | -                                                                                                                                                                                                                                                                                                                                  |
|       |                                                        |                                                                                              |                                                                                                                                    |                                                                                                                                                                        |                                                                                                                                                                                                                   |                                                                                                                                                                                                                                    |                                                                                                                                                                                                                                                                                     | -                                                                                                                                                                                                                                                                                                                                                                                                                                                                                                                                                                                                                                                                                                                                                                                                                                                                                                                                                                                                                                                                                                                                                                                                                                                                                                                                                                                                                                                                                                                                                                                                                                                                                                                                                                                                                                                                                                                                                                                                                                                                                                                             |                                                                                                                                                                                                                                                                                                                                | -                                                                                                                                                                                                                                                                                                                                            | -                                                                                                                                                                                                                                                                                                                                  |
|       | 0<br>270.8<br>139.3<br>284.8<br>221.8<br>288.<br>310.5 | 0 0<br>270.8 190.6<br>139.3 184.8<br>284.8 372.4<br>221.8 323.1<br>288. 459.9<br>310.5 209.9 | 0 0 0<br>270.8 190.6 345.7<br>139.3 184.8 125.9<br>284.8 372.4 216.2<br>221.8 323.1 435.5<br>288. 459.9 356.1<br>310.5 209.9 197.3 | 0 0 0 161,4<br>270.8 190.6 345,7325 8<br>139.3 1848 125 91711<br>284.8 372.4 216 2 168,6<br>221.8 323.1 435.5 2751<br>288. 459.9 3561 261.8<br>310.5 209.9 197.3 293.7 | 0 0 0 161.4 159.5<br>270.8 190.6 345,7322 8 161 163.6<br>139.3 1848 125 91.7 185.6<br>284.8 372.4 216 2 168.6 115 2<br>221.8 323.1 435.5 2751 201.<br>288. 459.9 3561 261.8 195.7<br>310.5 209.9 197.3 293.7 2479 | 0 0 0 161,4 159,5 501,2 270,8 190,6 345,7 525,8 180,1 29,2 119,3 184,8 125,9 171,1 185,6 89,3 284,8 372,4 216,2 168,6 115,2 211,1 221,8 323,1 435,5 275,1 201,75,3 288,459,356,1 2618,95,7 149,3 310,5 299,9 197,3 293,7 2479,1650 | 0 0 0 161.4 159.5 501.2 467.4 270.8 190.6 345.7 325.8 180.1 129.2 249.1 139.3 1848 125.9 17.1 185.6 89.3 190.2 248.8 372.4 216.2 168.6 115.2 211.1 246.5 221.6 323.1 435.5 279.1 201. 75.5 51.6 288. 459.9 356.1 261.8 195.7 149.3 172.5 310.5 209.9 197.3 2989.7 247.9 169.9 180.2 | 235.9 298.4 230.4 213.4 (83.6 (63.1 (58.4 (32.6 (63.1 (58.4 (32.6 (63.1 (58.4 (32.6 (63.1 (58.4 (32.6 (63.1 (58.4 (32.6 (63.1 (63.4 (63.1 (63.1 (63.1 (63.1 (63.1 (63.1 (63.1 (63.1 (63.1 (63.1 (63.1 (63.1 (63.1 (63.1 (63.1 (63.1 (63.1 (63.1 (63.1 (63.1 (63.1 (63.1 (63.1 (63.1 (63.1 (63.1 (63.1 (63.1 (63.1 (63.1 (63.1 (63.1 (63.1 (63.1 (63.1 (63.1 (63.1 (63.1 (63.1 (63.1 (63.1 (63.1 (63.1 (63.1 (63.1 (63.1 (63.1 (63.1 (63.1 (63.1 (63.1 (63.1 (63.1 (63.1 (63.1 (63.1 (63.1 (63.1 (63.1 (63.1 (63.1 (63.1 (63.1 (63.1 (63.1 (63.1 (63.1 (63.1 (63.1 (63.1 (63.1 (63.1 (63.1 (63.1 (63.1 (63.1 (63.1 (63.1 (63.1 (63.1 (63.1 (63.1 (63.1 (63.1 (63.1 (63.1 (63.1 (63.1 (63.1 (63.1 (63.1 (63.1 (63.1 (63.1 (63.1 (63.1 (63.1 (63.1 (63.1 (63.1 (63.1 (63.1 (63.1 (63.1 (63.1 (63.1 (63.1 (63.1 (63.1 (63.1 (63.1 (63.1 (63.1 (63.1 (63.1 (63.1 (63.1 (63.1 (63.1 (63.1 (63.1 (63.1 (63.1 (63.1 (63.1 (63.1 (63.1 (63.1 (63.1 (63.1 (63.1 (63.1 (63.1 (63.1 (63.1 (63.1 (63.1 (63.1 (63.1 (63.1 (63.1 (63.1 (63.1 (63.1 (63.1 (63.1 (63.1 (63.1 (63.1 (63.1 (63.1 (63.1 (63.1 (63.1 (63.1 (63.1 (63.1 (63.1 (63.1 (63.1 (63.1 (63.1 (63.1 (63.1 (63.1 (63.1 (63.1 (63.1 (63.1 (63.1 (63.1 (63.1 (63.1 (63.1 (63.1 (63.1 (63.1 (63.1 (63.1 (63.1 (63.1 (63.1 (63.1 (63.1 (63.1 (63.1 (63.1 (63.1 (63.1 (63.1 (63.1 (63.1 (63.1 (63.1 (63.1 (63.1 (63.1 (63.1 (63.1 (63.1 (63.1 (63.1 (63.1 (63.1 (63.1 (63.1 (63.1 (63.1 (63.1 (63.1 (63.1 (63.1 (63.1 (63.1 (63.1 (63.1 (63.1 (63.1 (63.1 (63.1 (63.1 (63.1 (63.1 (63.1 (63.1 (63.1 (63.1 (63.1 (63.1 (63.1 (63.1 (63.1 (63.1 (63.1 (63.1 (63.1 (63.1 (63.1 (63.1 (63.1 (63.1 (63.1 (63.1 (63.1 (63.1 (63.1 (63.1 (63.1 (63.1 (63.1 (63.1 (63.1 (63.1 (63.1 (63.1 (63.1 (63.1 (63.1 (63.1 (63.1 (63.1 (63.1 (63.1 (63.1 (63.1 (63.1 (63.1 (63.1 (63.1 (63.1 (63.1 (63.1 (63.1 (63.1 (63.1 (63.1 (63.1 (63.1 (63.1 (63.1 (63.1 (63.1 (63.1 (63.1 (63.1 (63.1 (63.1 (63.1 (63.1 (63.1 (63.1 (63.1 (63.1 (63.1 (63.1 (63.1 (63.1 (63.1 (63.1 (63.1 (63.1 (63.1 (63.1 (63.1 (63.1 (63.1 (63.1 (63.1 (63.1 (63.1 (63.1 (63.1 (63.1 (63.1 (63.1 (63.1 (63.1 (63.1 (63.1 | 0 0 0 0 161,4 159.5 501.2 467.4 275.1 270.8 190.5 345.7 1528.8 180.1 129.2 243.1 1213.1 139.3 184.8 125.9 177.1 185.6 89.3 190.6 89 284.8 372.4 216.2 166.6 115.2 211.1 246.5 186.6 8 221.8 123.1 1435.5 1275.1 201. 75.5 51.6 32.8 459.9 356.1 261.8 195.7 149.3 172.5 173.8 310.5 209.9 197.3 1293.7 247.9 169.0 180.2 100.2 | 0 0 0 161.4 159.5 501.2 467.4 275.1<br>2708 190.6 345,7325 8 180.1 129.2 245.1 223.1<br>139.5 184.8 125.9 171.1 185.6 89.3 19.0 68.9<br>284.8 372.4 216.2 168.6 115.2 211.1 248.5 186.8<br>221.8 323.1 435.5 275.1 201. 75.3 51.6 32.8<br>288. 455.9 356.1 261.8 195.7 149.3 172.5 173.8<br>310.5 209.9 197.3 1293.7 247.9 165.0 180.2 190.2 | 0 0 0 161.4 159.5 501.2 467.4 275.1 270.8 190.5 34.7 152.5 8160.1 129.2 (24.5 12)3.1 193.3 1848 129.9 171.1 185.6 89.3 19.0 68.9 284.8 372.4 216.2 166.6 115.2 211.1 246.5 166.6 8221.6 325.1 435.5 1275.1 201. 75.3 51.6 52.8 268.4 459.9 356.1 261.8 195.7 149.3 172.5 173.6 310.5 (209.9 197.3 (293.7 247.9 169.0 160.2 190.2 2 |

|               |       |      | 740  | 4    | /MF  | J     | 1     | A    | 5 | 0 | N | 0             |
|---------------|-------|------|------|------|------|-------|-------|------|---|---|---|---------------|
| TOT EIGHTH AF | 28.2  | 39.9 | 38 6 | 36.0 | 40.2 | 38.4  | 35.5  | 35.3 | _ |   |   | _             |
| ALTUS         | 13.2  | 0    | 29.5 | 63.4 | 67.8 | 158.0 | 127.3 | 87.6 |   |   |   |               |
| BERGSTROM     | 31.1  |      |      |      |      |       |       | 54.2 |   | - | - | -             |
| BIGGS         | 16.3  |      |      |      |      | 13.4  |       |      | - | - |   | -             |
| CARSWELL      |       |      |      |      |      | 36.3  |       |      | - | - |   | -             |
| DOW           |       |      |      |      |      | 27.8  |       |      |   |   | - | $\overline{}$ |
| ELLSWORTH     | 31.5  |      |      |      |      | 46.7  |       |      | - |   |   | -             |
| LIMESTONE     | 106.4 |      |      |      |      | 39.0  |       |      |   |   |   | -             |
| WALKER        | 23.4  |      |      |      |      | 37.1  |       |      |   |   | - | -             |