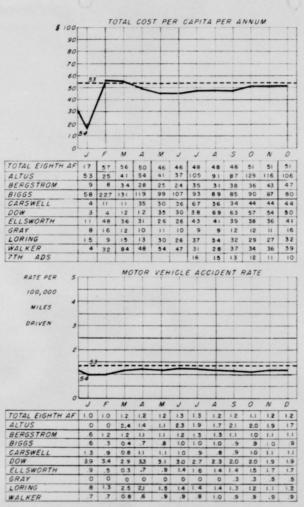

#### GROUND SAFETY ANALYSIS

year if present rate continues

## HOSPITAL ADMISSION RATE

AS OF END OF MONTH 1954

Note: No of potients that will be admitted to the hospital per 1000 strength in a yr. if present rate of admission remains constant.

|       | •                                                      | M                                                                                            | A                                                                                                                                  | M                                                                                                                                                                      | J                                                                                                                                                                                                                 | J                                                                                                                                                                                                                                  | A                                                                                                                                                                                                                                                                                   | 5                                                                                                                                                                                                                                                                                                                                                                                                                                                                                                                                                                                                                                                                                                                                                                                                                                                                                                                                                                                                                                                                                                                                                                                                                                                                                                                                                                                                                                                                                                                                                                                                                                                                                                                                                                                                                                                                                                                                                                                                                                                                                                                             | 0                                                                                                                                                                                                                                                                                                                              | N                                                                                                                                                                                                                                                                                                                                            | 0                                                                                                                                                                                                                                                                                                                                  |
|-------|--------------------------------------------------------|----------------------------------------------------------------------------------------------|------------------------------------------------------------------------------------------------------------------------------------|------------------------------------------------------------------------------------------------------------------------------------------------------------------------|-------------------------------------------------------------------------------------------------------------------------------------------------------------------------------------------------------------------|------------------------------------------------------------------------------------------------------------------------------------------------------------------------------------------------------------------------------------|-------------------------------------------------------------------------------------------------------------------------------------------------------------------------------------------------------------------------------------------------------------------------------------|-------------------------------------------------------------------------------------------------------------------------------------------------------------------------------------------------------------------------------------------------------------------------------------------------------------------------------------------------------------------------------------------------------------------------------------------------------------------------------------------------------------------------------------------------------------------------------------------------------------------------------------------------------------------------------------------------------------------------------------------------------------------------------------------------------------------------------------------------------------------------------------------------------------------------------------------------------------------------------------------------------------------------------------------------------------------------------------------------------------------------------------------------------------------------------------------------------------------------------------------------------------------------------------------------------------------------------------------------------------------------------------------------------------------------------------------------------------------------------------------------------------------------------------------------------------------------------------------------------------------------------------------------------------------------------------------------------------------------------------------------------------------------------------------------------------------------------------------------------------------------------------------------------------------------------------------------------------------------------------------------------------------------------------------------------------------------------------------------------------------------------|--------------------------------------------------------------------------------------------------------------------------------------------------------------------------------------------------------------------------------------------------------------------------------------------------------------------------------|----------------------------------------------------------------------------------------------------------------------------------------------------------------------------------------------------------------------------------------------------------------------------------------------------------------------------------------------|------------------------------------------------------------------------------------------------------------------------------------------------------------------------------------------------------------------------------------------------------------------------------------------------------------------------------------|
| 235.9 | 298.4                                                  | 230 4                                                                                        | 213 4                                                                                                                              | 183.6                                                                                                                                                                  | 1631                                                                                                                                                                                                              | 158.4                                                                                                                                                                                                                              | 132 6                                                                                                                                                                                                                                                                               |                                                                                                                                                                                                                                                                                                                                                                                                                                                                                                                                                                                                                                                                                                                                                                                                                                                                                                                                                                                                                                                                                                                                                                                                                                                                                                                                                                                                                                                                                                                                                                                                                                                                                                                                                                                                                                                                                                                                                                                                                                                                                                                               |                                                                                                                                                                                                                                                                                                                                |                                                                                                                                                                                                                                                                                                                                              |                                                                                                                                                                                                                                                                                                                                    |
| 0     |                                                        |                                                                                              |                                                                                                                                    |                                                                                                                                                                        |                                                                                                                                                                                                                   |                                                                                                                                                                                                                                    |                                                                                                                                                                                                                                                                                     |                                                                                                                                                                                                                                                                                                                                                                                                                                                                                                                                                                                                                                                                                                                                                                                                                                                                                                                                                                                                                                                                                                                                                                                                                                                                                                                                                                                                                                                                                                                                                                                                                                                                                                                                                                                                                                                                                                                                                                                                                                                                                                                               | -                                                                                                                                                                                                                                                                                                                              | -                                                                                                                                                                                                                                                                                                                                            | 1                                                                                                                                                                                                                                                                                                                                  |
| 270.8 |                                                        |                                                                                              |                                                                                                                                    |                                                                                                                                                                        |                                                                                                                                                                                                                   |                                                                                                                                                                                                                                    |                                                                                                                                                                                                                                                                                     |                                                                                                                                                                                                                                                                                                                                                                                                                                                                                                                                                                                                                                                                                                                                                                                                                                                                                                                                                                                                                                                                                                                                                                                                                                                                                                                                                                                                                                                                                                                                                                                                                                                                                                                                                                                                                                                                                                                                                                                                                                                                                                                               |                                                                                                                                                                                                                                                                                                                                | 1                                                                                                                                                                                                                                                                                                                                            |                                                                                                                                                                                                                                                                                                                                    |
| 139.3 | 1848                                                   | 125 9                                                                                        | 171.1                                                                                                                              | 185 6                                                                                                                                                                  | 89.3                                                                                                                                                                                                              | 19.0                                                                                                                                                                                                                               | 68 9                                                                                                                                                                                                                                                                                |                                                                                                                                                                                                                                                                                                                                                                                                                                                                                                                                                                                                                                                                                                                                                                                                                                                                                                                                                                                                                                                                                                                                                                                                                                                                                                                                                                                                                                                                                                                                                                                                                                                                                                                                                                                                                                                                                                                                                                                                                                                                                                                               |                                                                                                                                                                                                                                                                                                                                |                                                                                                                                                                                                                                                                                                                                              | -                                                                                                                                                                                                                                                                                                                                  |
| 284.8 | 372.4                                                  | 216.2                                                                                        | 168.6                                                                                                                              | 115 2                                                                                                                                                                  | 211.1                                                                                                                                                                                                             | 248.5                                                                                                                                                                                                                              | 186 8                                                                                                                                                                                                                                                                               |                                                                                                                                                                                                                                                                                                                                                                                                                                                                                                                                                                                                                                                                                                                                                                                                                                                                                                                                                                                                                                                                                                                                                                                                                                                                                                                                                                                                                                                                                                                                                                                                                                                                                                                                                                                                                                                                                                                                                                                                                                                                                                                               |                                                                                                                                                                                                                                                                                                                                |                                                                                                                                                                                                                                                                                                                                              | -                                                                                                                                                                                                                                                                                                                                  |
|       |                                                        |                                                                                              |                                                                                                                                    |                                                                                                                                                                        |                                                                                                                                                                                                                   |                                                                                                                                                                                                                                    |                                                                                                                                                                                                                                                                                     |                                                                                                                                                                                                                                                                                                                                                                                                                                                                                                                                                                                                                                                                                                                                                                                                                                                                                                                                                                                                                                                                                                                                                                                                                                                                                                                                                                                                                                                                                                                                                                                                                                                                                                                                                                                                                                                                                                                                                                                                                                                                                                                               |                                                                                                                                                                                                                                                                                                                                | -                                                                                                                                                                                                                                                                                                                                            | -                                                                                                                                                                                                                                                                                                                                  |
|       |                                                        |                                                                                              |                                                                                                                                    |                                                                                                                                                                        |                                                                                                                                                                                                                   |                                                                                                                                                                                                                                    |                                                                                                                                                                                                                                                                                     |                                                                                                                                                                                                                                                                                                                                                                                                                                                                                                                                                                                                                                                                                                                                                                                                                                                                                                                                                                                                                                                                                                                                                                                                                                                                                                                                                                                                                                                                                                                                                                                                                                                                                                                                                                                                                                                                                                                                                                                                                                                                                                                               |                                                                                                                                                                                                                                                                                                                                |                                                                                                                                                                                                                                                                                                                                              | -                                                                                                                                                                                                                                                                                                                                  |
| 310.5 | 209.9                                                  | 197.3                                                                                        | 293.7                                                                                                                              | 2479                                                                                                                                                                   | 1690                                                                                                                                                                                                              | 180.2                                                                                                                                                                                                                              | 100.2                                                                                                                                                                                                                                                                               |                                                                                                                                                                                                                                                                                                                                                                                                                                                                                                                                                                                                                                                                                                                                                                                                                                                                                                                                                                                                                                                                                                                                                                                                                                                                                                                                                                                                                                                                                                                                                                                                                                                                                                                                                                                                                                                                                                                                                                                                                                                                                                                               |                                                                                                                                                                                                                                                                                                                                |                                                                                                                                                                                                                                                                                                                                              | -                                                                                                                                                                                                                                                                                                                                  |
|       |                                                        |                                                                                              |                                                                                                                                    |                                                                                                                                                                        |                                                                                                                                                                                                                   |                                                                                                                                                                                                                                    |                                                                                                                                                                                                                                                                                     | -                                                                                                                                                                                                                                                                                                                                                                                                                                                                                                                                                                                                                                                                                                                                                                                                                                                                                                                                                                                                                                                                                                                                                                                                                                                                                                                                                                                                                                                                                                                                                                                                                                                                                                                                                                                                                                                                                                                                                                                                                                                                                                                             |                                                                                                                                                                                                                                                                                                                                | -                                                                                                                                                                                                                                                                                                                                            | -                                                                                                                                                                                                                                                                                                                                  |
|       | 0<br>270.8<br>139.3<br>284.8<br>221.8<br>288.<br>310.5 | 0 0<br>270.8 190.6<br>139.3 184.8<br>284.8 372.4<br>221.8 323.1<br>288. 459.9<br>310.5 209.9 | 0 0 0<br>270.8 190.6 345.7<br>139.3 184.8 125.9<br>284.8 372.4 216.2<br>221.8 323.1 435.5<br>288. 459.9 356.1<br>310.5 209.9 197.3 | 0 0 0 161,4<br>270.8 190.6 345,7325 8<br>139.3 1848 125 91711<br>284.8 372.4 216 2 168,6<br>221.8 323.1 435.5 2751<br>288. 459.9 3561 261.8<br>310.5 209.9 197.3 293.7 | 0 0 0 161.4 159.5<br>270.8 190.6 345,7322 8 161 163.6<br>139.3 1848 125 91.7 185.6<br>284.8 372.4 216 2 168.6 115 2<br>221.8 323.1 435.5 2751 201.<br>288. 459.9 3561 261.8 195.7<br>310.5 209.9 197.3 293.7 2479 | 0 0 0 161,4 159,5 501,2 270,8 190,6 345,7 525,8 180,1 29,2 119,3 184,8 125,9 171,1 185,6 89,3 284,8 372,4 216,2 168,6 115,2 211,1 221,8 323,1 435,5 275,1 201,75,3 288,459,356,1 2618,95,7 149,3 310,5 299,9 197,3 293,7 2479,1650 | 0 0 0 161.4 159.5 501.2 467.4 270.8 190.6 345.7 325.8 180.1 129.2 249.1 139.3 1848 125.9 17.1 185.6 89.3 190.2 248.8 372.4 216.2 168.6 115.2 211.1 246.5 221.6 323.1 435.5 279.1 201. 75.5 51.6 288. 459.9 356.1 261.8 195.7 149.3 172.5 310.5 209.9 197.3 2989.7 247.9 169.9 180.2 | 235.9 298.4 230.4 213.4 (83.6 (63.1 (58.4 (32.6 (63.1 (58.4 (32.6 (63.1 (58.4 (32.6 (63.1 (58.4 (32.6 (63.1 (58.4 (32.6 (63.1 (63.4 (63.1 (63.1 (63.1 (63.1 (63.1 (63.1 (63.1 (63.1 (63.1 (63.1 (63.1 (63.1 (63.1 (63.1 (63.1 (63.1 (63.1 (63.1 (63.1 (63.1 (63.1 (63.1 (63.1 (63.1 (63.1 (63.1 (63.1 (63.1 (63.1 (63.1 (63.1 (63.1 (63.1 (63.1 (63.1 (63.1 (63.1 (63.1 (63.1 (63.1 (63.1 (63.1 (63.1 (63.1 (63.1 (63.1 (63.1 (63.1 (63.1 (63.1 (63.1 (63.1 (63.1 (63.1 (63.1 (63.1 (63.1 (63.1 (63.1 (63.1 (63.1 (63.1 (63.1 (63.1 (63.1 (63.1 (63.1 (63.1 (63.1 (63.1 (63.1 (63.1 (63.1 (63.1 (63.1 (63.1 (63.1 (63.1 (63.1 (63.1 (63.1 (63.1 (63.1 (63.1 (63.1 (63.1 (63.1 (63.1 (63.1 (63.1 (63.1 (63.1 (63.1 (63.1 (63.1 (63.1 (63.1 (63.1 (63.1 (63.1 (63.1 (63.1 (63.1 (63.1 (63.1 (63.1 (63.1 (63.1 (63.1 (63.1 (63.1 (63.1 (63.1 (63.1 (63.1 (63.1 (63.1 (63.1 (63.1 (63.1 (63.1 (63.1 (63.1 (63.1 (63.1 (63.1 (63.1 (63.1 (63.1 (63.1 (63.1 (63.1 (63.1 (63.1 (63.1 (63.1 (63.1 (63.1 (63.1 (63.1 (63.1 (63.1 (63.1 (63.1 (63.1 (63.1 (63.1 (63.1 (63.1 (63.1 (63.1 (63.1 (63.1 (63.1 (63.1 (63.1 (63.1 (63.1 (63.1 (63.1 (63.1 (63.1 (63.1 (63.1 (63.1 (63.1 (63.1 (63.1 (63.1 (63.1 (63.1 (63.1 (63.1 (63.1 (63.1 (63.1 (63.1 (63.1 (63.1 (63.1 (63.1 (63.1 (63.1 (63.1 (63.1 (63.1 (63.1 (63.1 (63.1 (63.1 (63.1 (63.1 (63.1 (63.1 (63.1 (63.1 (63.1 (63.1 (63.1 (63.1 (63.1 (63.1 (63.1 (63.1 (63.1 (63.1 (63.1 (63.1 (63.1 (63.1 (63.1 (63.1 (63.1 (63.1 (63.1 (63.1 (63.1 (63.1 (63.1 (63.1 (63.1 (63.1 (63.1 (63.1 (63.1 (63.1 (63.1 (63.1 (63.1 (63.1 (63.1 (63.1 (63.1 (63.1 (63.1 (63.1 (63.1 (63.1 (63.1 (63.1 (63.1 (63.1 (63.1 (63.1 (63.1 (63.1 (63.1 (63.1 (63.1 (63.1 (63.1 (63.1 (63.1 (63.1 (63.1 (63.1 (63.1 (63.1 (63.1 (63.1 (63.1 (63.1 (63.1 (63.1 (63.1 (63.1 (63.1 (63.1 (63.1 (63.1 (63.1 (63.1 (63.1 (63.1 (63.1 (63.1 (63.1 (63.1 (63.1 (63.1 (63.1 (63.1 (63.1 (63.1 (63.1 (63.1 (63.1 (63.1 (63.1 (63.1 (63.1 (63.1 (63.1 (63.1 (63.1 (63.1 (63.1 (63.1 (63.1 (63.1 (63.1 (63.1 (63.1 (63.1 (63.1 (63.1 (63.1 (63.1 (63.1 (63.1 (63.1 (63.1 (63.1 (63.1 (63.1 (63.1 (63.1 (63.1 (63.1 | 0 0 0 0 161,4 159.5 501.2 467.4 275.1 270.8 190.5 345.7 1528.8 180.1 129.2 243.1 1213.1 139.3 184.8 125.9 177.1 185.6 89.3 190.6 89 284.8 372.4 216.2 166.6 115.2 211.1 246.5 186.6 8 221.8 123.1 1435.5 1275.1 201. 75.5 51.6 32.8 459.9 356.1 261.8 195.7 149.3 172.5 173.8 310.5 209.9 197.3 1293.7 247.9 169.0 180.2 100.2 | 0 0 0 161.4 159.5 501.2 467.4 275.1<br>2708 190.6 345,7325 8 180.1 129.2 245.1 223.1<br>139.5 184.8 125.9 171.1 185.6 89.3 19.0 68.9<br>284.8 372.4 216.2 168.6 115.2 211.1 248.5 186.8<br>221.8 323.1 435.5 275.1 201. 75.3 51.6 32.8<br>288. 455.9 356.1 261.8 195.7 149.3 172.5 173.8<br>310.5 209.9 197.3 1293.7 247.9 165.0 180.2 190.2 | 0 0 0 161.4 159.5 501.2 467.4 275.1 270.8 190.5 34.7 152.5 8160.1 129.2 (24.5 12)3.1 193.3 1848 129.9 171.1 185.6 89.3 19.0 68.9 284.8 372.4 216.2 166.6 115.2 211.1 246.5 166.6 8221.6 325.1 435.5 1275.1 201. 75.3 51.6 52.8 268.4 459.9 356.1 261.8 195.7 149.3 172.5 173.6 310.5 (209.9 197.3 (293.7 247.9 169.0 160.2 190.2 2 |

|               |       |      | 740  | 4    | /MF  | J     | 1     | A    | 5 | 0 | N | 0             |
|---------------|-------|------|------|------|------|-------|-------|------|---|---|---|---------------|
| TOT EIGHTH AF | 28.2  | 39.9 | 38 6 | 36.0 | 40.2 | 38.4  | 35.5  | 35.3 | _ |   |   | _             |
| ALTUS         | 13.2  | 0    | 29.5 | 63.4 | 67.8 | 158.0 | 127.3 | 87.6 |   |   |   |               |
| BERGSTROM     | 31.1  |      |      |      |      |       |       | 54.2 |   | - | - | -             |
| BIGGS         | 16.3  |      |      |      |      | 13.4  |       |      | - | - |   | -             |
| CARSWELL      |       |      |      |      |      | 36.3  |       |      | - | - |   | -             |
| DOW           |       |      |      |      |      | 27.8  |       |      |   |   | - | $\overline{}$ |
| ELLSWORTH     | 31.5  |      |      |      |      | 46.7  |       |      | - |   |   | -             |
| LIMESTONE     | 106.4 |      |      |      |      | 39.0  |       |      |   |   |   | -             |
| WALKER        | 23.4  |      |      |      |      | 37.1  |       |      |   |   | - | -             |

SOURCE: RCS AF-MI