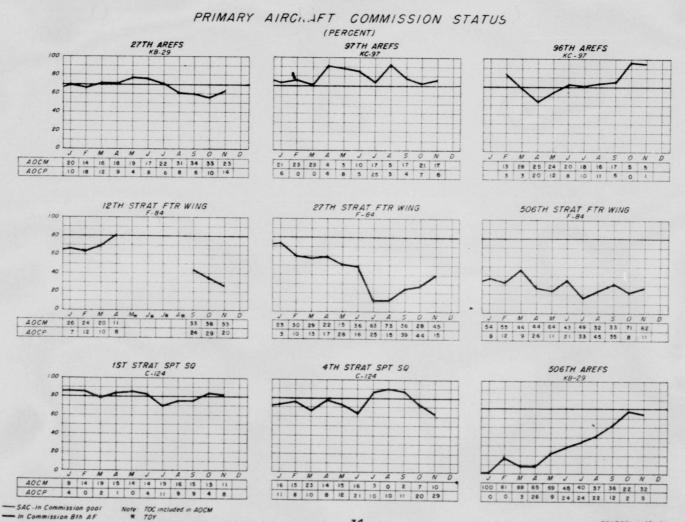

THLY COMPARISON



COMMAND Scoring Error Average

HHILLIII COMBINED BOMB WG'S Scoring Error Average

[[]]|||||||||| COMBINED REC TECH'S Scoring Error Average

COMMAND GOAL 800'

SOURCE: BTH AF REG 95-3

30 CONFIDENTIAL

T H I S P A

# COMBAT REPORTING EFFECTIVENESS

BASED ON USCM'S INDICATED

97 BW

OPORD NO 143-54
NOV

EXC

90

GOOD

FAIR

POOR



7

SECTION 5

AIRCRAFT
&
MAINTENANCE

CONFIDENTIAL

# PRIMARY AIRCRAFT COMMISSION STATUS

6TH BOMB WING
8-36

80

40

40

J F M A M J J A S O N D

AOCM 21 26 28 22 20 23 21 20 24 26 27 AOCP 10 6 11 10 9 19 8 10 1 0 1 1 1 1 3 6 9 5 6 8 6 10 10 8 2















— SAC-In Commission Goal Note TOC included in AOCM
— In Commission 8th AF RB-50 Not included in 97 TH BW

33 CONFIDENTIAL

SOURCE: 1-AF-AI

T H I S P

SOURCE: 1-AF-AI

#### CONFIDENTIAL



CONFIDENTIAL

KB-29M Not included in 97TH ARS Report not received

# AVERAGE ENGINE OPERA 'NG TIME BEFORE REMOV.



35

T H I S P A

## AVERAGE ENGINE OPER TING TIME BEFORE REMOV :



1953 YR. AVG --- TOY # 1954 NO. AVE. -

T H

PA

#### CONFIDENTIAL

# UNIT PRIMARY TACTICAL AND SUPPORT AIRCRAFT INVENTORY

30 NOV 1954

|                  | L    | 8-3  | 6     | 1    | 18-3 | 6     |      | 8-5  | 0      |      | RB-5 | 80    |      | KB- 2 | 79    | ,    | KC-S | 7     |      | G-12 | 4      |      | C-1  | 19    |      | C-4  | 7    |      | F-8  | 4        |      | 7-33 | 3     | 1    | OTA  | L     | COMB         |
|------------------|------|------|-------|------|------|-------|------|------|--------|------|------|-------|------|-------|-------|------|------|-------|------|------|----