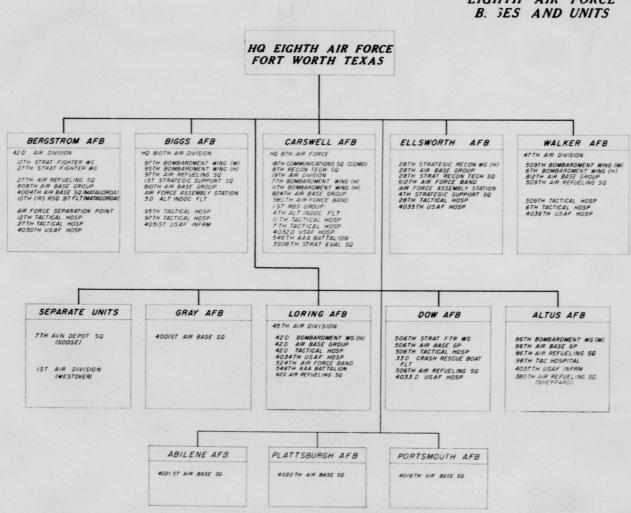

### EIGHTH AIR FORCE BASES AND UNITS

## SEPARATE UNITS

7TH AVN FLD DP SQ (GOOSE) 32IST AIR REFUELING SQ (SHEPPARD)

IST AIR DIVISION

#### GRAY AFB

400IST AIR BASE SO

#### LIMESTONE AFB

42ND BOMBARDMENT WG (H)
42ND AIR BASE GROUP
42ND TACTICAL HOSP
4034TH USAF HOSP
524TH AIR FORCE BAND
546TH AAA BATTALION

#### DOW AFB

506TH STRAT FTR WG 506TH AIR BASE GP 506TH TACTICAL HOSP 33RD CRASH RESCUE BOAT FLT 506TH AIR REFUELING SO 4033RO USAF HOSP

#### ALTUS AFB

96TH BOMBARDMENT WG (M) 96TH AIR BASE GP 96TH TAG HOSPITAL 4037TH USAF INFRM

3