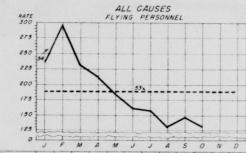

# V. D. RATE BY RACE AS OF END OF MONTH 1954

1953 Eighth AF Rate ---

SOURCE: RCS AF - MI