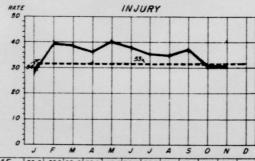

# V. D. RATE BY RACE AS OF END OF MONTH 1954

1953 Eighth AF Rate ---

SOURCE: RCS AF - MI