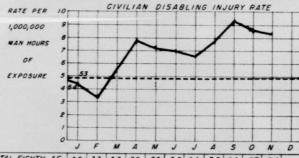

| 9.6  | 9.7  | 9.5  |
| BIGGS           | 4.7  | 4.9  | 5.7  | 6,2  | 0.2  | 6.0  | 5.9  | 6.0  | 5.7  | 5.9  | 5.9  |
| CARSWELL        | 3.4  | 4.4  | 4.3  | 5.3  | 6.2  | 6.5  | 6.7  | 6.9  | 7.0  | 7.2  | 7.0  |
| DOW             | 1.1  | 3.2  | 13.5 | 12.7 | 11.3 | 10.6 | 9.5  | 9.4  | 10.4 | 9.7  | 9.8  |
| ELLSWORTH       | 4.9  | 7.4  | 7.6  | 8.4  | 8.0  | 9.1  | 9.1  | 9.5  | 9.1  | 9.4  | 9.5  |
| GRAY            | 10.2 | 10.7 | 7.1  | 5.4  | 6.5  | 5.5  | 4.7  | 4.1  | 3.6  | 5.3  | 4.8  |
| LORING          | 7.4  | 6.9  | 7.6  | 8.2  | 8.7  | 7.9  | 7.7  | 7.7  | 8.3  | 8.0  | 7.7  |
| WALKER          | 4.5  | 5.4  | 7.2  | 6,7  | 7.0  | 7.3  | 6.7  | 6.6  | 6.6  | 6.5  | 6.3  |
| 7TH AFDS        |      |      |      |      |      |      | 6.0  | 5.4  | 4.9  | 4.4  | 4.1  |



| TOTAL EIGHTH AF | 4.5  | 3.3 | 5.7  | 7.9 | 7.2 | 7.0  | 6.6  | 7.8  | 9.4  | 8.7  | 8.4 |  |
|-----------------|------|-----|------|-----|-----|------|------|------|------|------|-----|--|
| ALTUS           | 0    | 0   | 0    | 0   | 0   | 0    | 5.2  | 7.8  | 3.9  | 3.4  | 3.0 |  |
| BERGSTROM       | 0    | 0   | 0    | 0   | 0   | 3.4  | 2.9  | 7.7  | 6.9  | 6.1  | 5.6 |  |
| BIGGS           | 18.9 | 8.9 | 12.1 | 8.9 | 7.1 | 6.0  | 5.1  | 6.7  | 8.0  | 7.1  | 6.3 |  |
| CARSWELL        | 0    | 5.9 | 7.6  | 8.6 | 9.3 | 9.7  | 8.3  | 7.2  | 10.3 | 9.3  | 84  |  |
| DOW             | 0    | 0   | 0    | 0   | 0   | 0    | 0    | 2.2  | 3.9  | 3.5  | 82  |  |
| ELLSWORTH       | 0    | 0   | 5.1  | 224 | 210 | 20.2 | 19.5 | 22.7 | 23.6 | 21.1 | 233 |  |
| GRAY            | 0    | 0