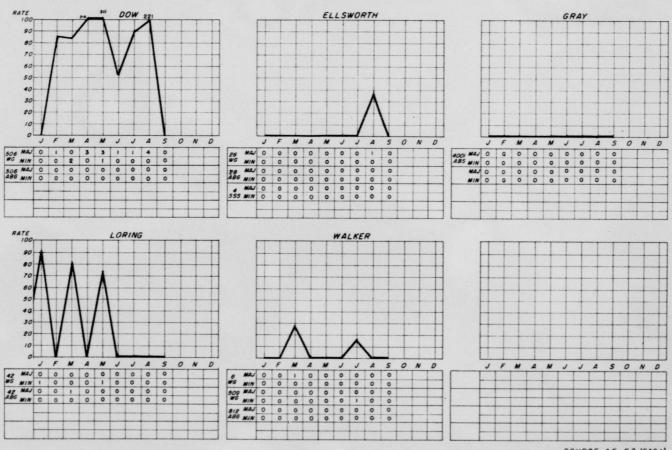

#### GROUND SAFETY ANALYSIS

year if present rate continues

## HOSPITAL ADMISSION RATE

AS OF END OF MONTH 1954

Note: No of potients that will be admitted to the hospital per 1000 strength in a yr. if present rate of admission remains constant.

|       | •                                                      | M                                                                                            | A                                                                                                                                  | M                                                                                                                                                                      | J                                                                                                                                                                                                                 | J                                                                                                                                                                                                                                  | A                                                                                                                                                                                                                                                                                   | 5                                                                                                                                                                                                                                                                                                                                                                                                                                                                                                                                                                                                                                                                                                                                                                                                                                                                                                                                                                                                                                                                                                                                                                                                                                                                                                                                                                                                                                                                                                                                                                                                                                                                                                                                                                                                                                                                                                                                                                                                                                                                                                                             | 0                                                                                                                                                                                                                                                                                                                              | N                                                                                                                                                                                                                                                                                                                                            | 0                                                                                                                                                                                                                                                                                                                                  |
|-------|--------------------------------------------------------|----------------------------------------------------------------------------------------------|------------------------------------------------------------------------------------------------------------------------------------|------------------------------------------------------------------------------------------------------------------------------------------------------------------------|-------------------------------------------------------------------------------------------------------------------------------------------------------------------------------------------------------------------|------------------------------------------------------------------------------------------------------------------------------------------------------------------------------------------------------------------------------------|-------------------------------------------------------------------------------------------------------------------------------------------------------------------------------------------------------------------------------------------------------------------------------------|-------------------------------------------------------------------------------------------------------------------------------------------------------------------------------------------------------------------------------------------------------------------------------------------------------------------------------------------------------------------------------------------------------------------------------------------------------------------------------------------------------------------------------------------------------------------------------------------------------------------------------------------------------------------------------------------------------------------------------------------------------------------------------------------------------------------------------------------------------------------------------------------------------------------------------------------------------------------------------------------------------------------------------------------------------------------------------------------------------------------------------------------------------------------------------------------------------------------------------------------------------------------------------------------------------------------------------------------------------------------------------------------------------------------------------------------------------------------------------------------------------------------------------------------------------------------------------------------------------------------------------------------------------------------------------------------------------------------------------------------------------------------------------------------------------------------------------------------------------------------------------------------------------------------------------------------------------------------------------------------------------------------------------------------------------------------------------------------------------------------------------|--------------------------------------------------------------------------------------------------------------------------------------------------------------------------------------------------------------------------------------------------------------------------------------------------------------------------------|----------------------------------------------------------------------------------------------------------------------------------------------------------------------------------------------------------------------------------------------------------------------------------------------------------------------------------------------|------------------------------------------------------------------------------------------------------------------------------------------------------------------------------------------------------------------------------------------------------------------------------------------------------------------------------------|
| 235.9 | 298.4                                                  | 230 4                                                                                        | 213 4                                                                                                                              | 183.6                                                                                                                                                                  | 1631                                                                                                                                                                                                              | 158.4                                                                                                                                                                                                                              | 132 6                                                                                                                                                                                                                                                                               |                                                                                                                                                                                                                                                                                                                                                                                                                                                                                                                                                                                                                                                                                                                                                                                                                                                                                                                                                                                                                                                                                                                                                                                                                                                                                                                                                                                                                                                                                                                                                                                                                                                                                                                                                                                                                                                                                                                                                                                                                                                                                                                               |                                                                                                                                                                                                                                                                                                                                |                                                                                                                                                                                                                                                                                                                                              |                                                                                                                                                                                                                                                                                                                                    |
| 0     |                                                        |                                                                                              |                                                                                                                                    |                                                                                                                                                                        |                                                                                                                                                                                                                   |                                                                                                                                                                                                                                    |                                                                                                                                                                                                                                                                                     |                                                                                                                                                                                                                                                                                                                                                                                                                                                                                                                                                                                                                                                                                                                                                                                                                                                                                                                                                                                                                                                                                                                                                                                                                                                                                                                                                                                                                                                                                                                                                                                                                                                                                                                                                                                                                                                                                                                                                                                                                                                                                                                               | -                                                                                                                                                                                                                                                                                                                              | -                                                                                                                                                                                                                                                                                                                                            | 1                                                                                                                                                                                                                                                                                                                                  |
| 270.8 |                                                        |                                                                                              |                                                                                                                                    |                                                                                                                                                                        |                                                                                                                                                                                                                   |                                                                                                                                                                                                                                    |                                                                                                                                                                                                                                                                                     |                                                                                                                                                                                                                                                                                                                                                                                                                                                                                                                                                                                                                                                                                                                                                                                                                                                                                                                                                                                                                                                                                                                                                                                                                                                                                                                                                                                                                                                                                                                                                                                                                                                                                                                                                                                                                                                                                                                                                                                                                                                                                                                               |                                                                                                                                                                                                                                                                                                                                | 1                                                                                                                                                                                                                                                                                                                                            |                                                                                                                                                                                                                                                                                                                                    |
| 139.3 | 1848                                                   | 125 9                                                                                        | 171.1                                                                                                                              | 185 6                                                                                                                                                                  | 89.3                                                                                                                                                                                                              | 19.0                                                                                                                                                                                                                               | 68 9                                                                                                                                                                                                                                                                                |                                                                                                                                                                                                                                                                                                                                                                                                                                                                                                                                                                                                                                                                                                                                                                                                                                                                                                                                                                                                                                                                                                                                                                                                                                                                                                                                                                                                                                                                                                                                                                                                                                                                                                                                                                                                                                                                                                                                                                                                                                                                                                                               |                                                                                                                                                                                                                                                                                                                                |                                                                                                                                                                                                                                                                                                                                              | -                                                                                                                                                                                                                                                                                                                                  |
| 284.8 | 372.4                                                  | 216.2                                                                                        | 168.6                                                                                                                              | 115 2                                                                                                                                                                  | 211.1                                                                                                                                                                                                             | 248.5                                                                                                                                                                                                                              | 186 8                                                                                                                                                                                                                                                                               |                                                                                                                                                                                                                                                                                                                                                                                                                                                                                                                                                                                                                                                                                                                                                                                                                                                                                                                                                                                                                                                                                                                                                                                                                                                                                                                                                                                                                                                                                                                                                                                                                                                                                                                                                                                                                                                                                                                                                                                                                                                                                                                               |                                                                                                                                                                                                                                                                                                                                |                                                                                                                                                                                                                                                                                                                                              | -                                                                                                                                                                                                                                                                                                                                  |
|       |                                                        |                                                                                              |                                                                                                                                    |                                                                                                                                                                        |                                                                                                                                                                                                                   |                                                                                                                                                                                                                                    |                                                                                                                                                                                                                                                                                     |                                                                                                                                                                                                                                                                                                                                                                                                                                                                                                                                                                                                                                                                                                                                                                                                                                                                                                                                                                                                                                                                                                                                                                                                                                                                                                                                                                                                                                                                                                                                                                                                                                                                                                                                                                                                                                                                                                                                                                                                                                                                                                                               |                                                                                                                                                                                                                                                                                                                                | -                                                                                                                                                                                                                                                                                                                                            | -                                                                                                                                                                                                                                                                                                                                  |
|       |                                                        |                                                                                              |                                                                                                                                    |                                                                                                                                                                        |                                                                                                                                                                                                                   |                                                                                                                                                                                                                                    |                                                                                                                                                                                                                                                                                     |                                                                                                                                                                                                                                                                                                                                                                                                                                                                                                                                                                                                                                                                                                                                                                                                                                                                                                                                                                                                                                                                                                                                                                                                                                                                                                                                                                                                                                                                                                                                                                                                                                                                                                                                                                                                                                                                                                                                                                                                                                                                                                                               |                                                                                                                                                                                                                                                                                                                                |                                                                                                                                                                                                                                                                                                                                              | -                                                                                                                                                                                                                                                                                                                                  |
| 310.5 | 209.9                                                  | 197.3                                                                                        | 293.7                                                                                                                              | 2479                                                                                                                                                                   | 1690                                                                                                                                                                                                              | 180.2                                                                                                                                                                                                                              | 100.2                                                                                                                                                                                                                                                                               |                                                                                                                                                                                                                                                                                                                                                                                                                                                                                                                                                                                                                                                                                                                                                                                                                                                                                                                                                                                                                                                                                                                                                                                                                                                                                                                                                                                                                                                                                                                                                                                                                                                                                                                                                                                                                                                                                                                                                                                                                                                                                                                               |                                                                                                                                                                                                                                                                                                                                |                                                                                                                                                                                                                                                                                                                                              | -                                                                                                                                                                                                                                                                                                                                  |
|       |                                                        |                                                                                              |                                                                                                                                    |                                                                                                                                                                        |                                                                                                                                                                                                                   |                                                                                                                                                                                                                                    |                                                                                                                                                                                                                                                                                     | -                                                                                                                                                                                                                                                                                                                                                                                                                                                                                                                                                                                                                                                                                                                                                                                                                                                                                                                                                                                                                                                                                                                                                                                                                                                                                                                                                                                                                                                                                                                                                                                                                                                                                                                                                                                                                                                                                                                                                                                                                                                                                                                             |                                                                                                                                                                                                                                                                                                                                | -                                                                                                                                                                                                                                                                                                                                            | -                                                                                                                                                                                                                                                                                                                                  |
|       | 0<br>270.8<br>139.3<br>284.8<br>221.8<br>288.<br>310.5 | 0 0<br>270.8 190.6<br>139.3 184.8<br>284.8 372.4<br>221.8 323.1<br>288. 459.9<br>310.5 209.9 | 0 0 0<br>270.8 190.6 345.7<br>139.3 184.8 125.9<br>284.8 372.4 216.2<br>221.8 323.1 435.5<br>288. 459.9 356.1<br>310.5 209.9 197.3 | 0 0 0 161,4<br>270.8 190.6 345,7325 8<br>139.3 1848 125 91711<br>284.8 372.4 216 2 168,6<br>221.8 323.1 435.5 2751<br>288. 459.9 3561 261.8<br>310.5 209.9 197.3 293.7 | 0 0 0 161.4 159.5<br>270.8 190.6 345,7322 8 161 163.6<br>139.3 1848 125 91.7 185.6<br>284.8 372.4 216 2 168.6 115 2<br>221.8 323.1 435.5 2751 201.<br>288. 459.9 3561 261.8 195.7<br>310.5 209.9 197.3 293.7 2479 | 0 0 0 161,4 159,5 501,2 270,8 190,6 345,7 525,8 180,1 29,2 119,3 184,8 125,9 171,1 185,6 89,3 284,8 372,4 216,2 168,6 115,2 211,1 221,8 323,1 435,5 275,1 201,75,3 288,459,356,1 2618,95,7 149,3 310,5 299,9 197,3 293,7 2479,1650 | 0 0 0 161.4 159.5 501.2 467.4 270.8 190.6 345.7 325.8 180.1 129.2 249.1 139.3 1848 125.9 17.1 185.6 89.3 190.2 248.8 372.4 216.2 168.6 115.2 211.1 246.5 221.6 323.1 435.5 279.1 201. 75.5 51.6 288. 459.9 356.1 261.8 195.7 149.3 172.5 310.5 209.9 197.3 2989.7 247.9 169.9 180.2 | 235.9 298.4 230.4 213.4 (83.6 (63.1 (58.4 (32.6 (63.1 (58.4 (32.6 (63.1 (58.4 (32.6 (63.1 (58.4 (32.6 (63.1 (58.4 (32.6 (63.1 (63.4 (63.1 (63.1 (63.1 (63.1 (63.1 (63.1 (63.1 (63.1 (63.1 (63.1 (63.1 (63.1 (63.1 (63.1 (63.1 (63.1 (63.1 (63.1 (63.1 (63.1 (63.1 (63.1 (63.1 (63.1 (63.1 (63.1 (63.1 (63.1 (63.1 (63.1 (63.1 (63.1 (63.1 (63.1 (63.1 (63.1 (63.1 (63.1 (63.1 (63.1 (63.1 (63.1 (63.1 (63.1 (63.1 (63.1 (63.1 (63.1 (63.1 (63.1 (63.1 (63.1 (63.1 (63.1 (63.1 (63.1 (63.1 (63.1 (63.1 (63.1 (63.1 (63.1 (63.1 (63.1 (63.1 (63.1 (63.1 (63.1 (63.1 (63.1 (63.1 (63.1 (63.1 (63.1 (63.1 (63.1 (63.1 (63.1 (63.1 (63.1 (63.1 (63.1 (63.1 (63.1 (63.1 (63.1 (63.1 (63.1 (63.1 (63.1 (63.1 (63.1 (63.1 (63.1 (63.1 (63.1 (63.1 (63.1 (63.1 (63.1 (63.1 (63.1 (63.1 (63.1 (63.1 (63.1 (63.1 (63.1 (63.1 (63.1 (63.1 (63.1 (63.1 (63.1 (63.1 (63.1 (63.1 (63.1 (63.1 (63.1 (63.1 (63.1 (63.1 (63.1 (63.1 (63.1 (63.1 (63.1 (63.1 (63.1 (63.1 (63.1 (63.1 (63.1 (63.1 (63.1 (63.1 (63.1 (63.1 (63.1 (63.1 (63.1 (63.1 (63.1 (63.1 (63.1 (63.1 (63.1 (63.1 (63.1 (63.1 (63.1 (63.1 (63.1 (63.1 (63.1 (63.1 (63.1 (63.1 (63.1 (63.1 (63.1 (63.1 (63.1 (63.1 (63.1 (63.1 (63.1 (63.1 (63.1 (63.1 (63.1 (63.1 (63.1 (63.1 (63.1 (63.1 (63.1 (63.1 (63.1 (63.1 (63.1 (63.1 (63.1 (63.1 (63.1 (63.1 (63.1 (63.1 (63.1 (63.1 (63.1 (63.1 (63.1 (63.1 (63.1 (63.1 (63.1 (63.1 (63.1 (63.1 (63.1 (63.1 (63.1 (63.1 (63.1 (63.1 (63.1 (63.1 (63.1 (63.1 (63.1 (63.1 (63.1 (63.1 (63.1 (63.1 (63.1 (63.1 (63.1 (63.1 (63.1 (63.1 (63.1 (63.1 (63.1 (63.1 (63.1 (63.1 (63.1 (63.1 (63.1 (63.1 (63.1 (63.1 (63.1 (63.1 (63.1 (63.1 (63.1 (63.1 (63.1 (63.1 (63.1 (63.1 (63.1 (63.1 (63.1 (63.1 (63.1 (63.1 (63.1 (63.1 (63.1 (63.1 (63.1 (63.1 (63.1 (63.1 (63.1 (63.1 (63.1 (63.1 (63.1 (63.1 (63.1 (63.1 (63.1 (63.1 (63.1 (63.1 (63.1 (63.1 (63.1 (63.1 (63.1 (63.1 (63.1 (63.1 (63.1 (63.1 (63.1 (63.1 (63.1 (63.1 (63.1 (63.1 (63.1 (63.1 (63.1 (63.1 (63.1 (63.1 (63.1 (63.1 (63.1 (63.1 (63.1 (63.1 (63.1 (63.1 (63.1 (63.1 (63.1 (63.1 (63.1 (63.1 (63.1 (63.1 (63.1 (63.1 (63.1 (63.1 (63.1 (63.1 (63.1 (63.1 (63.1 (63.1 | 0 0 0 0 161,4 159.5 501.2 467.4 275.1 270.8 190.5 345.7 1528.8 180.1 129.2 243.1 1213.1 139.3 184.8 125.9 177.1 185.6 89.3 190.6 89 284.8 372.4 216.2 166.6 115.2 211.1 246.5 186.6 8 221.8 123.1 1435.5 1275.1 201. 75.5 51.6 32.8 459.9 356.1 261.8 195.7 149.3 172.5 173.8 310.5 209.9 197.3 1293.7 247.9 169.0 180.2 100.2 | 0 0 0 161.4 159.5 501.2 467.4 275.1<br>2708 190.6 345,7325 8 180.1 129.2 245.1 223.1<br>139.5 184.8 125.9 171.1 185.6 89.3 19.0 68.9<br>284.8 372.4 216.2 168.6 115.2 211.1 248.5 186.8<br>221.8 323.1 435.5 275.1 201. 75.3 51.6 32.8<br>288. 455.9 356.1 261.8 195.7 149.3 172.5 173.8<br>310.5 209.9 197.3 1293.7 247.9 165.0 180.2 190.2 | 0 0 0 161.4 159.5 501.2 467.4 275.1 270.8 190.5 34.7 152.5 8160.1 129.2 (24.5 12)3.1 193.3 1848 129.9 171.1 185.6 89.3 19.0 68.9 284.8 372.4 216.2 166.6 115.2 211.1 246.5 166.6 8221.6 325.1 435.5 1275.1 201. 75.3 51.6 52.8 268.4 459.9 356.1 261.8 195.7 149.3 172.5 173.6 310.5 (209.9 197.3 (293.7 247.9 169.0 160.2 190.2 2 |

|               |       |      | 740  | 4    | /MF  | J     | 1     | A    | 5 | 0 | N | 0             |
|---------------|-------|------|------|------|------|-------|-------|------|---|---|---|---------------|
| TOT EIGHTH AF | 28.2  | 39.9 | 38 6 | 36.0 | 40.2 | 38.4  | 35.5  | 35.3 | _ |   |   | _             |
| ALTUS         | 13.2  | 0    | 29.5 | 63.4 | 67.8 | 158.0 | 127.3 | 87.6 |   |   |   |               |
| BERGSTROM     | 31.1  |      |      |      |      |       |       | 54.2 |   | - | - | -             |
| BIGGS         | 16.3  |      |      |      |      | 13.4  |       |      | - | - |   | -             |
| CARSWELL      |       |      |      |      |      | 36.3  |       |      | - | - |   | -             |
| DOW           |       |      |      |      |      | 27.8  |       |      |   |   | - | $\overline{}$ |
| ELLSWORTH     | 31.5  |      |      |      |      | 46.7  |       |      | - |   |   | -             |
| LIMESTONE     | 106.4 |      |      |      |      | 39.0  |       |      |   |   |   | -             |
| WALKER        | 23.4  |      |      |      |      | 37.1  |       |      |   |   | - | -             |