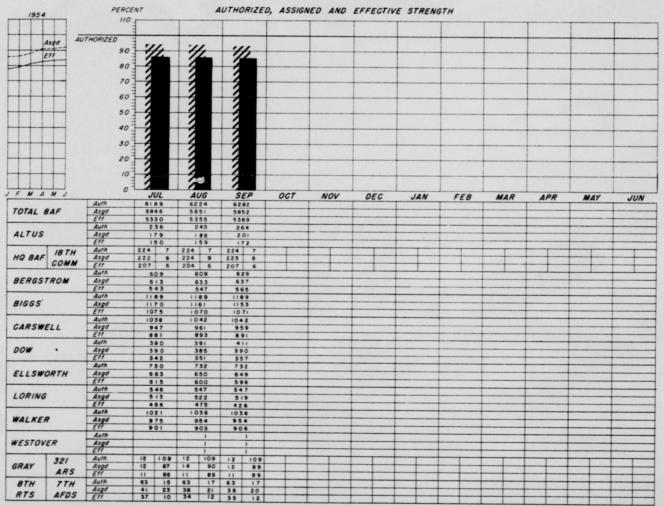

## TOTAL EIGHTH AF CIVILIAN PERSONNEL

PERCENTAGE OF AUTHORIZED STRENGTH ASSIGNED

|               | Auth | 3184 | 3196 | 1 | 1 |   | - |   | 1 | 1 | 7 |   | 1 |
|---------------|------|------|------|---|---|---|---|---|---|---|---|---|---|
| TOT EIGHTH AF |      | -    | -    | - | + | - | - |   | - | - | - | - |   |
|               | Asgd | 3150 | 3155 | - | - | - | - |   |   |   | - |   |   |
| HQ EIGHTH AF  | Auth | 107  | 107  |   | - | - |   |   |   |   |   |   |   |
|               | Asgd | 96   | 99   |   |   |   | - |   |   |   |   |   |   |
| ALTUS         | Auth | 235  | 235  |   |   |   |   |   |   |   |   |   |   |
| ALTOS         | Asgd | 219  | 550  |   |   |   |   |   |   |   |   |   |   |
| BERGSTROM     | Auth | 328  | 330  |   |   |   |   |   |   |   |   |   |   |
| BENGSTHUM     | Asgd | 323  | 325  |   |   |   |   |   |   |   |   |   |   |
| BIGGS         | Auth | 402  | 402  |   |   |   |   |   |   |   |   |   |   |
| 81003         | Asgd | 402  | 405  |   |   |   |   |   |   |   |   |   |   |
| 0400000       | Auth | 439  | 443  |   |   |   |   |   |   |   | 1 |   | 1 |
| CARSWELL      | Asgd | 445  | 439  |   |   |   |   |   | 1 |   |   |   | - |
| 2011          | Auth | 360  | 365  |   |   |   | 1 |   |   |   |   | - | - |
| DOW           | Asgd | 357  | 361  |   |   |   |   |   | 1 |   |   |   |   |
|               | Auth | 477  | 477  |   | 1 |   | 1 |   | 1 | 1 | 1 | - | - |
| ELLSWORTH     | Asgd | 481  | 481  |   |   |   | 1 |   | - | - | 1 | - | - |
|               | Auth | 6    | 7    | - | 1 | + | 1 |   | - | - | - | - | - |
| GRAY          | Asgd | 6    | 5    | - | 1 | 1 |   |   | + |   |   | - | - |
|               | Auth | 421  | 421  |   | + | 1 |   |   | - | - | - | - | - |
| LIMESTONE     | Asgd | 416  | 414  |   | + | 1 | - |   | - | - | - | - | - |
|               | Auth | 409  | 409  | - | 1 | + | - |   |   | - | - | - | - |
| WALKER        | Asgd | 405  | 406  | - | + | + | - |   | - | - | - | - | - |
|               |      | -00  | 706  | - |   | - | - |   | - | - | - | - |   |
|               |      | -    | -    | - | + | + | - | - | - |   | - |   | - |
|               |      |      |      |   |   | 1 |   |   |   |   |   |   |   |