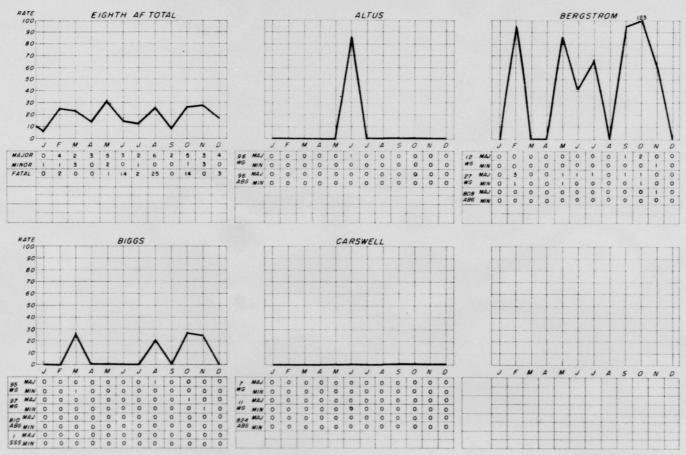

#### GROUND SAFETY ANALYSIS

year if present rate continues

## HOSPITAL ADMISSION RATE

AS OF END OF MONTH 1954

Note: No of potients that will be admitted to the hospital per 1000 strength in a yr. if present rate of admission remains constant.

|       | •                                                      | M                                                                                            | A                                                                                                                                  | M                                                                                                                                                                      | J                                                                                                                                                                                                                 | J                                                                                                                                                                                                                                  | A                                                                                                                                                                                                                                                                                   | 5                                                                                                                                                                                                                                                                                                                                                                                                                                                                                                                                                                                                                                                                                                                                                                                                                                                                                                                                                                                                                                                                                                                                                                                                                                                                                                                                                                                                                                                                                                                                                                                                                                                                                                                                                                                                                                                                                                                                                                                                                                                                                                                             | 0                                                                                                                                                                                                                                                                                                                              | N                                                                                                                                                                                                                                                                                                                                            | 0                                                                                                                                                                                                                                                                                                                                  |
|-------|--------------------------------------------------------|----------------------------------------------------------------------------------------------|------------------------------------------------------------------------------------------------------------------------------------|------------------------------------------------------------------------------------------------------------------------------------------------------------------------|-------------------------------------------------------------------------------------------------------------------------------------------------------------------------------------------------------------------|------------------------------------------------------------------------------------------------------------------------------------------------------------------------------------------------------------------------------------|-------------------------------------------------------------------------------------------------------------------------------------------------------------------------------------------------------------------------------------------------------------------------------------|-------------------------------------------------------------------------------------------------------------------------------------------------------------------------------------------------------------------------------------------------------------------------------------------------------------------------------------------------------------------------------------------------------------------------------------------------------------------------------------------------------------------------------------------------------------------------------------------------------------------------------------------------------------------------------------------------------------------------------------------------------------------------------------------------------------------------------------------------------------------------------------------------------------------------------------------------------------------------------------------------------------------------------------------------------------------------------------------------------------------------------------------------------------------------------------------------------------------------------------------------------------------------------------------------------------------------------------------------------------------------------------------------------------------------------------------------------------------------------------------------------------------------------------------------------------------------------------------------------------------------------------------------------------------------------------------------------------------------------------------------------------------------------------------------------------------------------------------------------------------------------------------------------------------------------------------------------------------------------------------------------------------------------------------------------------------------------------------------------------------------------|--------------------------------------------------------------------------------------------------------------------------------------------------------------------------------------------------------------------------------------------------------------------------------------------------------------------------------|----------------------------------------------------------------------------------------------------------------------------------------------------------------------------------------------------------------------------------------------------------------------------------------------------------------------------------------------|------------------------------------------------------------------------------------------------------------------------------------------------------------------------------------------------------------------------------------------------------------------------------------------------------------------------------------|
| 235.9 | 298.4                                                  | 230 4                                                                                        | 213 4                                                                                                                              | 183.6                                                                                                                                                                  | 1631                                                                                                                                                                                                              | 158.4                                                                                                                                                                                                                              | 132 6                                                                                                                                                                                                                                                                               |                                                                                                                                                                                                                                                                                                                                                                                                                                                                                                                                                                                                                                                                                                                                                                                                                                                                                                                                                                                                                                                                                                                                                                                                                                                                                                                                                                                                                                                                                                                                                                                                                                                                                                                                                                                                                                                                                                                                                                                                                                                                                                                               |                                                                                                                                                                                                                                                                                                                                |                                                                                                                                                                                                                                                                                                                                              |                                                                                                                                                                                                                                                                                                                                    |
| 0     |                                                        |                                                                                              |                                                                                                                                    |                                                                                                                                                                        |                                                                                                                                                                                                                   |                                                                                                                                                                                                                                    |                                                                                                                                                                                                                                                                                     |                                                                                                                                                                                                                                                                                                                                                                                                                                                                                                                                                                                                                                                                                                                                                                                                                                                                                                                                                                                                                                                                                                                                                                                                                                                                                                                                                                                                                                                                                                                                                                                                                                                                                                                                                                                                                                                                                                                                                                                                                                                                                                                               | -                                                                                                                                                                                                                                                                                                                              | -                                                                                                                                                                                                                                                                                                                                            | 1                                                                                                                                                                                                                                                                                                                                  |
| 270.8 |                                                        |                                                                                              |                                                                                                                                    |                                                                                                                                                                        |                                                                                                                                                                                                                   |                                                                                                                                                                                                                                    |                                                                                                                                                                                                                                                                                     |                                                                                                                                                                                                                                                                                                                                                                                                                                                                                                                                                                                                                                                                                                                                                                                                                                                                                                                                                                                                                                                                                                                                                                                                                                                                                                                                                                                                                                                                                                                                                                                                                                                                                                                                                                                                                                                                                                                                                                                                                                                                                                                               |                                                                                                                                                                                                                                                                                                                                | 1                                                                                                                                                                                                                                                                                                                                            |                                                                                                                                                                                                                                                                                                                                    |
| 139.3 | 1848                                                   | 125 9                                                                                        | 171.1                                                                                                                              | 185 6                                                                                                                                                                  | 89.3                                                                                                                                                                                                              | 19.0                                                                                                                                                                                                                               | 68 9                                                                                                                                                                                                                                                                                |                                                                                                                                                                                                                                                                                                                                                                                                                                                                                                                                                                                                                                                                                                                                                                                                                                                                                                                                                                                                                                                                                                                                                                                                                                                                                                                                                                                                                                                                                                                                                                                                                                                                                                                                                                                                                                                                                                                                                                                                                                                                                                                               |                                                                                                                                                                                                                                                                                                                                |                                                                                                                                                                                                                                                                                                                                              | -                                                                                                                                                                                                                                                                                                                                  |
| 284.8 | 372.4                                                  | 216.2                                                                                        | 168.6                                                                                                                              | 115 2                                                                                                                                                                  | 211.1                                                                                                                                                                                                             | 248.5                                                                                                                                                                                                                              | 186 8                                                                                                                                                                                                                                                                               |                                                                                                                                                                                                                                                                                                                                                                                                                                                                                                                                                                                                                                                                                                                                                                                                                                                                                                                                                                                                                                                                                                                                                                                                                                                                                                                                                                                                                                                                                                                                                                                                                                                                                                                                                                                                                                                                                                                                                                                                                                                                                                                               |                                                                                                                                                                                                                                                                                                                                |                                                                                                                                                                                                                                                                                                                                              | -                                                                                                                                                                                                                                                                                                                                  |
|       |                                                        |                                                                                              |                                                                                                                                    |                                                                                                                                                                        |                                                                                                                                                                                                                   |                                                                                                                                                                                                                                    |                                                                                                                                                                                                                                                                                     |                                                                                                                                                                                                                                                                                                                                                                                                                                                                                                                                                                                                                                                                                                                                                                                                                                                                                                                                                                                                                                                                                                                                                                                                                                                                                                                                                                                                                                                                                                                                                                                                                                                                                                                                                                                                                                                                                                                                                                                                                                                                                                                               |                                                                                                                                                                                                                                                                                                                                | -                                                                                                                                                                                                                                                                                                                                            | -                                                                                                                                                                                                                                                                                                                                  |
|       |                                                        |                                                                                              |                                                                                                                                    |                                                                                                                                                                        |                                                                                                                                                                                                                   |                                                                                                                                                                                                                                    |                                                                                                                                                                                                                                                                                     |                                                                                                                                                                                                                                                                                                                                                                                                                                                                                                                                                                                                                                                                                                                                                                                                                                                                                                                                                                                                                                                                                                                                                                                                                                                                                                                                                                                                                                                                                                                                                                                                                                                                                                                                                                                                                                                                                                                                                                                                                                                                                                                               |                                                                                                                                                                                                                                                                                                                                |                                                                                                                                                                                                                                                                                                                                              | -                                                                                                                                                                                                                                                                                                                                  |
| 310.5 | 209.9                                                  | 197.3                                                                                        | 293.7                                                                                                                              | 2479                                                                                                                                                                   | 1690                                                                                                                                                                                                              | 180.2                                                                                                                                                                                                                              | 100.2                                                                                                                                                                                                                                                                               |                                                                                                                                                                                                                                                                                                                                                                                                                                                                                                                                                                                                                                                                                                                                                                                                                                                                                                                                                                                                                                                                                                                                                                                                                                                                                                                                                                                                                                                                                                                                                                                                                                                                                                                                                                                                                                                                                                                                                                                                                                                                                                                               |                                                                                                                                                                                                                                                                                                                                |                                                                                                                                                                                                                                                                                                                                              | -                                                                                                                                                                                                                                                                                                                                  |
|       |                                                        |                                                                                              |                                                                                                                                    |                                                                                                                                                                        |                                                                                                                                                                                                                   |                                                                                                                                                                                                                                    |                                                                                                                                                                                                                                                                                     | -                                                                                                                                                                                                                                                                                                                                                                                                                                                                                                                                                                                                                                                                                                                                                                                                                                                                                                                                                                                                                                                                                                                                                                                                                                                                                                                                                                                                                                                                                                                                                                                                                                                                                                                                                                                                                                                                                                                                                                                                                                                                                                                             |                                                                                                                                                                                                                                                                                                                                | -                                                                                                                                                                                                                                                                                                                                            | -                                                                                                                                                                                                                                                                                                                                  |
|       | 0<br>270.8<br>139.3<br>284.8<br>221.8<br>288.<br>310.5 | 0 0<br>270.8 190.6<br>139.3 184.8<br>284.8 372.4<br>221.8 323.1<br>288. 459.9<br>310.5 209.9 | 0 0 0<br>270.8 190.6 345.7<br>139.3 184.8 125.9<br>284.8 372.4 216.2<br>221.8 323.1 435.5<br>288. 459.9 356.1<br>310.5 209.9 197.3 | 0 0 0 161,4<br>270.8 190.6 345,7325 8<br>139.3 1848 125 91711<br>284.8 372.4 216 2 168,6<br>221.8 323.1 435.5 2751<br>288. 459.9 3561 261.8<br>310.5 209.9 197.3 293.7 | 0 0 0 161.4 159.5<br>270.8 190.6 345,7322 8 161 163.6<br>139.3 1848 125 91.7 185.6<br>284.8 372.4 216 2 168.6 115 2<br>221.8 323.1 435.5 2751 201.<br>288. 459.9 3561 261.8 195.7<br>310.5 209.9 197.3 293.7 2479 | 0 0 0 161,4 159,5 501,2 270,8 190,6 345,7 525,8 180,1 29,2 119,3 184,8 125,9 171,1 185,6 89,3 284,8 372,4 216,2 168,6 115,2 211,1 221,8 323,1 435,5 275,1 201,75,3 288,459,356,1 2618,95,7 149,3 310,5 299,9 197,3 293,7 2479,1650 | 0 0 0 161.4 159.5 501.2 467.4 270.8 190.6 345.7 325.8 180.1 129.2 249.1 139.3 1848 125.9 17.1 185.6 89.3 190.2 248.8 372.4 216.2 168.6 115.2 211.1 246.5 221.6 323.1 435.5 279.1 201. 75.5 51.6 288. 459.9 356.1 261.8 195.7 149.3 172.5 310.5 209.9 197.3 2989.7 247.9 169.9 180.2 | 235.9 298.4 230.4 213.4 (83.6 (63.1 (58.4 (32.6 (63.1 (58.4 (32.6 (63.1 (58.4 (32.6 (63.1 (58.4 (32.6 (63.1 (58.4 (32.6 (63.1 (63.4 (63.1 (63.1 (63.1 (63.1 (63.1 (63.1 (63.1 (63.1 (63.1 (63.1 (63.1 (63.1 (63.1 (63.1 (63.1 (63.1 (63.1 (63.1 (63.1 (63.1 (63.1 (63.1 (63.1 (63.1 (63.1 (63.1 (63.1 (63.1 (63.1 (63.1 (63.1 (63.1 (63.1 (63.1 (63.1 (63.1 (63.1 (63.1 (63.1 (63.1 (63.1 (63.1 (63.1 (63.1 (63.1 (63.1 (63.1 (63.1 (63.1 (63.1 (63.1 (63.1 (63.1 (63.1 (63.1 (63.1 (63.1 (63.1 (63.1 (63.1 (63.1 (63.1 (63.1 (63.1 (63.1 (63.1 (63.1 (63.1 (63.1 (63.1 (63.1 (63.1 (63.1 (63.1 (63.1 (63.1 (63.1 (63.1 (63.1 (63.1 (63.1 (63.1 (63.1 (63.1 (63.1 (63.1 (63.1 (63.1 (63.1 (63.1 (63.1 (63.1 (63.1 (63.1 (63.1 (63.1 (63.1 (63.1 (63.1 (63.1 (63.1 (63.1 (63.1 (63.1 (63.1 (63.1 (63.1 (63.1 (63.1 (63.1 (63.1 (63.1 (63.1 (63.1 (63.1 (63.1 (63.1 (63.1 (63.1 (63.1 (63.1 (63.1 (63.1 (63.1 (63.1 (63.1 (63.1 (63.1 (63.1 (63.1 (63.1 (63.1 (63.1 (63.1 (63.1 (63.1 (63.1 (63.1 (63.1 (63.1 (63.1 (63.1 (63.1 (63.1 (63.1 (63.1 (63.1 (63.1 (63.1 (63.1 (63.1 (63.1 (63.1 (63.1 (63.1 (63.1 (63.1 (63.1 (63.1 (63.1 (63.1 (63.1 (63.1 (63.1 (63.1 (63.1 (63.1 (63.1 (63.1 (63.1 (63.1 (63.1 (63.1 (63.1 (63.1 (63.1 (63.1 (63.1 (63.1 (63.1 (63.1 (63.1 (63.1 (63.1 (63.1 (63.1 (63.1 (63.1 (63.1 (63.1 (63.1 (63.1 (63.1 (63.1 (63.1 (63.1 (63.1 (63.1 (63.1 (63.1 (63.1 (63.1 (63.1 (63.1 (63.1 (63.1 (63.1 (63.1 (63.1 (63.1 (63.1 (63.1 (63.1 (63.1 (63.1 (63.1 (63.1 (63.1 (63.1 (63.1 (63.1 (63.1 (63.1 (63.1 (63.1 (63.1 (63.1 (63.1 (63.1 (63.1 (63.1 (63.1 (63.1 (63.1 (63.1 (63.1 (63.1 (63.1 (63.1 (63.1 (63.1 (63.1 (63.1 (63.1 (63.1 (63.1 (63.1 (63.1 (63.1 (63.1 (63.1 (63.1 (63.1 (63.1 (63.1 (63.1 (63.1 (63.1 (63.1 (63.1 (63.1 (63.1 (63.1 (63.1 (63.1 (63.1 (63.1 (63.1 (63.1 (63.1 (63.1 (63.1 (63.1 (63.1 (63.1 (63.1 (63.1 (63.1 (63.1 (63.1 (63.1 (63.1 (63.1 (63.1 (63.1 (63.1 (63.1 (63.1 (63.1 (63.1 (63.1 (63.1 (63.1 (63.1 (63.1 (63.1 (63.1 (63.1 (63.1 (63.1 (63.1 (63.1 (63.1 (63.1 (63.1 (63.1 (63.1 (63.1 (63.1 (63.1 (63.1 (63.1 (63.1 (63.1 (63.1 (63.1 (63.1 (63.1 (63.1 | 0 0 0 0 161,4 159.5 501.2 467.4 275.1 270.8 190.5 345.7 1528.8 180.1 129.2 243.1 1213.1 139.3 184.8 125.9 177.1 185.6 89.3 190.6 89 284.8 372.4 216.2 166.6 115.2 211.1 246.5 186.6 8 221.8 123.1 1435.5 1275.1 201. 75.5 51.6 32.8 459.9 356.1 261.8 195.7 149.3 172.5 173.8 310.5 209.9 197.3 1293.7 247.9 169.0 180.2 100.2 | 0 0 0 161.4 159.5 501.2 467.4 275.1<br>2708 190.6 345,7325 8 180.1 129.2 245.1 223.1<br>139.5 184.8 125.9 171.1 185.6 89.3 19.0 68.9<br>284.8 372.4 216.2 168.6 115.2 211.1 248.5 186.8<br>221.8 323.1 435.5 275.1 201. 75.3 51.6 32.8<br>288. 455.9 356.1 261.8 195.7 149.3 172.5 173.8<br>310.5 209.9 197.3 1293.7 247.9 165.0 180.2 190.2 | 0 0 0 161.4 159.5 501.2 467.4 275.1 270.8 190.5 34.7 152.5 8160.1 129.2 (24.5 12)3.1 193.3 1848 129.9 171.1 185.6 89.3 19.0 68.9 284.8 372.4 216.2 166.6 115.2 211.1 246.5 166.6 8221.6 325.1 435.5 1275.1 201. 75.3 51.6 52.8 268.4 459.9 356.1 261.8 195.7 149.3 172.5 173.6 310.5 (209.9 197.3 (293.7 247.9 169.0 160.2 190.2 2 |

|               |       |      | 740  | 4    | /MF  | J     | 1     | A    | 5 | 0 | N | 0             |
|---------------|-------|------|------|------|------|-------|-------|------|---|---|---|---------------|
| TOT EIGHTH AF | 28.2  | 39.9 | 38 6 | 36.0 | 40.2 | 38.4  | 35.5  | 35.3 | _ |   |   | _             |
| ALTUS         | 13.2  | 0    | 29.5 | 63.4 | 67.8 | 158.0 | 127.3 | 87.6 |   |   |   |               |
| BERGSTROM     | 31.1  |      |      |      |      |       |       | 54.2 |   | - | - | -             |
| BIGGS         | 16.3  |      |      |      |      | 13.4  |       |      | - | - |   | -             |
| CARSWELL      |       |      |      |      |      | 36.3  |       |      | - | - |   | -             |
| DOW           |       |      |      |      |      | 27.8  |       |      |   |   | - | $\overline{}$ |
| ELLSWORTH     | 31.5  |      |      |      |      | 46.7  |       |      | - |   |   | -             |
| LIMESTONE     | 106.4 |      |      |      |      | 39.0  |       |      |   |   |   | -             |
| WALKER        | 23.4  |      |      |      |      | 37.1  |       |      |   |   | - | -             |