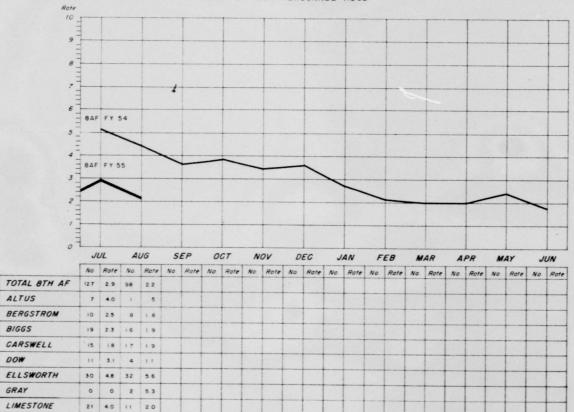

#### GROUND SAFETY ANALYSIS

year if present rate continues

## HOSPITAL ADMISSION RATE

AS OF END OF MONTH 1954

Note: No of potients that will be admitted to the hospital per 1000 strength in a yr. if present rate of admission remains constant.

|       | •                                                      | M                                                                                            | A                                                                                                                                  | M                                                                                                                                                                      | J                                                                                                                                                                                                                 | J                                                                                                                                                                                                                                  | A                                                                                                                                                                                                                                                                                   | 5                                                                                                                                                                                                                                                                                                                                                                                                                                                                                                                                                                                                                                                                                                                                                                                                                                                                                                                                                                                                                                                                                                                                                                                                                                                                                                                                                                                                                                                                                                                                                                                                                                                                                                                                                                                                                                                                                                                                                                                                                                                                                                                             | 0                                                                                                                                                                                                                                                                                                                              | N                                                                                                                                                                                                                                                                                                                                            | 0                                                                                                                                                                                                                                                                                                                                  |
|-------|--------------------------------------------------------|----------------------------------------------------------------------------------------------|------------------------------------------------------------------------------------------------------------------------------------|------------------------------------------------------------------------------------------------------------------------------------------------------------------------|-------------------------------------------------------------------------------------------------------------------------------------------------------------------------------------------------------------------|------------------------------------------------------------------------------------------------------------------------------------------------------------------------------------------------------------------------------------|-------------------------------------------------------------------------------------------------------------------------------------------------------------------------------------------------------------------------------------------------------------------------------------|-------------------------------------------------------------------------------------------------------------------------------------------------------------------------------------------------------------------------------------------------------------------------------------------------------------------------------------------------------------------------------------------------------------------------------------------------------------------------------------------------------------------------------------------------------------------------------------------------------------------------------------------------------------------------------------------------------------------------------------------------------------------------------------------------------------------------------------------------------------------------------------------------------------------------------------------------------------------------------------------------------------------------------------------------------------------------------------------------------------------------------------------------------------------------------------------------------------------------------------------------------------------------------------------------------------------------------------------------------------------------------------------------------------------------------------------------------------------------------------------------------------------------------------------------------------------------------------------------------------------------------------------------------------------------------------------------------------------------------------------------------------------------------------------------------------------------------------------------------------------------------------------------------------------------------------------------------------------------------------------------------------------------------------------------------------------------------------------------------------------------------|--------------------------------------------------------------------------------------------------------------------------------------------------------------------------------------------------------------------------------------------------------------------------------------------------------------------------------|----------------------------------------------------------------------------------------------------------------------------------------------------------------------------------------------------------------------------------------------------------------------------------------------------------------------------------------------|------------------------------------------------------------------------------------------------------------------------------------------------------------------------------------------------------------------------------------------------------------------------------------------------------------------------------------|
| 235.9 | 298.4                                                  | 230 4                                                                                        | 213 4                                                                                                                              | 183.6                                                                                                                                                                  | 1631                                                                                                                                                                                                              | 158.4                                                                                                                                                                                                                              | 132 6                                                                                                                                                                                                                                                                               |                                                                                                                                                                                                                                                                                                                                                                                                                                                                                                                                                                                                                                                                                                                                                                                                                                                                                                                                                                                                                                                                                                                                                                                                                                                                                                                                                                                                                                                                                                                                                                                                                                                                                                                                                                                                                                                                                                                                                                                                                                                                                                                               |                                                                                                                                                                                                                                                                                                                                |                                                                                                                                                                                                                                                                                                                                              |                                                                                                                                                                                                                                                                                                                                    |
| 0     |                                                        |                                                                                              |                                                                                                                                    |                                                                                                                                                                        |                                                                                                                                                                                                                   |                                                                                                                                                                                                                                    |                                                                                                                                                                                                                                                                                     |                                                                                                                                                                                                                                                                                                                                                                                                                                                                                                                                                                                                                                                                                                                                                                                                                                                                                                                                                                                                                                                                                                                                                                                                                                                                                                                                                                                                                                                                                                                                                                                                                                                                                                                                                                                                                                                                                                                                                                                                                                                                                                                               | -                                                                                                                                                                                                                                                                                                                              | -                                                                                                                                                                                                                                                                                                                                            | 1                                                                                                                                                                                                                                                                                                                                  |
| 270.8 |                                                        |                                                                                              |                                                                                                                                    |                                                                                                                                                                        |                                                                                                                                                                                                                   |                                                                                                                                                                                                                                    |                                                                                                                                                                                                                                                                                     |                                                                                                                                                                                                                                                                                                                                                                                                                                                                                                                                                                                                                                                                                                                                                                                                                                                                                                                                                                                                                                                                                                                                                                                                                                                                                                                                                                                                                                                                                                                                                                                                                                                                                                                                                                                                                                                                                                                                                                                                                                                                                                                               |                                                                                                                                                                                                                                                                                                                                | 1                                                                                                                                                                                                                                                                                                                                            |                                                                                                                                                                                                                                                                                                                                    |
| 139.3 | 1848                                                   | 125 9                                                                                        | 171.1                                                                                                                              | 185 6                                                                                                                                                                  | 89.3                                                                                                                                                                                                              | 19.0                                                                                                                                                                                                                               | 68 9                                                                                                                                                                                                                                                                                |                                                                                                                                                                                                                                                                                                                                                                                                                                                                                                                                                                                                                                                                                                                                                                                                                                                                                                                                                                                                                                                                                                                                                                                                                                                                                                                                                                                                                                                                                                                                                                                                                                                                                                                                                                                                                                                                                                                                                                                                                                                                                                                               |                                                                                                                                                                                                                                                                                                                                |                                                                                                                                                                                                                                                                                                                                              | -                                                                                                                                                                                                                                                                                                                                  |
| 284.8 | 372.4                                                  | 216.2                                                                                        | 168.6                                                                                                                              | 115 2                                                                                                                                                                  | 211.1                                                                                                                                                                                                             | 248.5                                                                                                                                                                                                                              | 186 8                                                                                                                                                                                                                                                                               |                                                                                                                                                                                                                                                                                                                                                                                                                                                                                                                                                                                                                                                                                                                                                                                                                                                                                                                                                                                                                                                                                                                                                                                                                                                                                                                                                                                                                                                                                                                                                                                                                                                                                                                                                                                                                                                                                                                                                                                                                                                                                                                               |                                                                                                                                                                                                                                                                                                                                |                                                                                                                                                                                                                                                                                                                                              | -                                                                                                                                                                                                                                                                                                                                  |
|       |                                                        |                                                                                              |                                                                                                                                    |                                                                                                                                                                        |                                                                                                                                                                                                                   |                                                                                                                                                                                                                                    |                                                                                                                                                                                                                                                                                     |                                                                                                                                                                                                                                                                                                                                                                                                                                                                                                                                                                                                                                                                                                                                                                                                                                                                                                                                                                                                                                                                                                                                                                                                                                                                                                                                                                                                                                                                                                                                                                                                                                                                                                                                                                                                                                                                                                                                                                                                                                                                                                                               |                                                                                                                                                                                                                                                                                                                                | -                                                                                                                                                                                                                                                                                                                                            | -                                                                                                                                                                                                                                                                                                                                  |
|       |                                                        |                                                                                              |                                                                                                                                    |                                                                                                                                                                        |                                                                                                                                                                                                                   |                                                                                                                                                                                                                                    |                                                                                                                                                                                                                                                                                     |                                                                                                                                                                                                                                                                                                                                                                                                                                                                                                                                                                                                                                                                                                                                                                                                                                                                                                                                                                                                                                                                                                                                                                                                                                                                                                                                                                                                                                                                                                                                                                                                                                                                                                                                                                                                                                                                                                                                                                                                                                                                                                                               |                                                                                                                                                                                                                                                                                                                                |                                                                                                                                                                                                                                                                                                                                              | -                                                                                                                                                                                                                                                                                                                                  |
| 310.5 | 209.9                                                  | 197.3                                                                                        | 293.7                                                                                                                              | 2479                                                                                                                                                                   | 1690                                                                                                                                                                                                              | 180.2                                                                                                                                                                                                                              | 100.2                                                                                                                                                                                                                                                                               |                                                                                                                                                                                                                                                                                                                                                                                                                                                                                                                                                                                                                                                                                                                                                                                                                                                                                                                                                                                                                                                                                                                                                                                                                                                                                                                                                                                                                                                                                                                                                                                                                                                                                                                                                                                                                                                                                                                                                                                                                                                                                                                               |                                                                                                                                                                                                                                                                                                                                |                                                                                                                                                                                                                                                                                                                                              | -                                                                                                                                                                                                                                                                                                                                  |
|       |                                                        |                                                                                              |                                                                                                                                    |                                                                                                                                                                        |                                                                                                                                                                                                                   |                                                                                                                                                                                                                                    |                                                                                                                                                                                                                                                                                     | -                                                                                                                                                                                                                                                                                                                                                                                                                                                                                                                                                                                                                                                                                                                                                                                                                                                                                                                                                                                                                                                                                                                                                                                                                                                                                                                                                                                                                                                                                                                                                                                                                                                                                                                                                                                                                                                                                                                                                                                                                                                                                                                             |                                                                                                                                                                                                                                                                                                                                | -                                                                                                                                                                                                                                                                                                                                            | -                                                                                                                                                                                                                                                                                                                                  |
|       | 0<br>270.8<br>139.3<br>284.8<br>221.8<br>288.<br>310.5 | 0 0<br>270.8 190.6<br>139.3 184.8<br>284.8 372.4<br>221.8 323.1<br>288. 459.9<br>310.5 209.9 | 0 0 0<br>270.8 190.6 345.7<br>139.3 184.8 125.9<br>284.8 372.4 216.2<br>221.8 323.1 435.5<br>288. 459.9 356.1<br>310.5 209.9 197.3 | 0 0 0 161,4<br>270.8 190.6 345,7325 8<br>139.3 1848 125 91711<br>284.8 372.4 216 2 168,6<br>221.8 323.1 435.5 2751<br>288. 459.9 3561 261.8<br>310.5 209.9 197.3 293.7 | 0 0 0 161.4 159.5<br>270.8 190.6 345,7322 8 161 163.6<br>139.3 1848 125 91.7 185.6<br>284.8 372.4 216 2 168.6 115 2<br>221.8 323.1 435.5 2751 201.<br>288. 459.9 3561 261.8 195.7<br>310.5 209.9 197.3 293.7 2479 | 0 0 0 161,4 159,5 501,2 270,8 190,6 345,7 525,8 180,1 29,2 119,3 184,8 125,9 171,1 185,6 89,3 284,8 372,4 216,2 168,6 115,2 211,1 221,8 323,1 435,5 275,1 201,75,3 288,459,356,1 2618,95,7 149,3 310,5 299,9 197,3 293,7 2479,1650 | 0 0 0 161.4 159.5 501.2 467.4 270.8 190.6 345.7 325.8 180.1 129.2 249.1 139.3 1848 125.9 17.1 185.6 89.3 190.2 248.8 372.4 216.2 168.6 115.2 211.1 246.5 221.6 323.1 435.5 279.1 201. 75.5 51.6 288. 459.9 356.1 261.8 195.7 149.3 172.5 310.5 209.9 197.3 2989.7 247.9 169.9 180.2 | 235.9 298.4 230.4 213.4 (83.6 (63.1 (58.4 (32.6 (63.1 (58.4 (32.6 (63.1 (58.4 (32.6 (63.1 (58.4 (32.6 (63.1 (58.4 (32.6 (63.1 (63.4 (63.1 (63.1 (63.1 (63.1 (63.1 (63.1 (63.1 (63.1 (63.1 (63.1 (63.1 (63.1 (63.1 (63.1 (63.1 (63.1 (63.1 (63.1 (63.1 (63.1 (63.1 (63.1 (63.1 (63.1 (63.1 (63.1 (63.1 (63.1 (63.1 (63.1 (63.1 (63.1 (63.1 (63.1 (63.1 (63.1 (63.1 (63.1 (63.1 (63.1 (63.1 (63.1 (63.1 (63.1 (63.1 (63.1 (63.1 (63.1 (63.1 (63.1 (63.1 (63.1 (63.1 (63.1 (63.1 (63.1 (63.1 (63.1 (63.1 (63.1 (63.1 (63.1 (63.1 (63.1 (63.1 (63.1 (63.1 (63.1 (63.1 (63.1 (63.1 (63.1 (63.1 (63.1 (63.1 (63.1 (63.1 (63.1 (63.1 (63.1 (63.1 (63.1 (63.1 (63.1 (63.1 (63.1 (63.1 (63.1 (63.1 (63.1 (63.1 (63.1 (63.1 (63.1 (63.1 (63.1 (63.1 (63.1 (63.1 (63.1 (63.1 (63.1 (63.1 (63.1 (63.1 (63.1 (63.1 (63.1 (63.1 (63.1 (63.1 (63.1 (63.1 (63.1 (63.1 (63.1 (63.1 (63.1 (63.1 (63.1 (63.1 (63.1 (63.1 (63.1 (63.1 (63.1 (63.1 (63.1 (63.1 (63.1 (63.1 (63.1 (63.1 (63.1 (63.1 (63.1 (63.1 (63.1 (63.1 (63.1 (63.1 (63.1 (63.1 (63.1 (63.1 (63.1 (63.1 (63.1 (63.1 (63.1 (63.1 (63.1 (63.1 (63.1 (63.1 (63.1 (63.1 (63.1 (63.1 (63.1 (63.1 (63.1 (63.1 (63.1 (63.1 (63.1 (63.1 (63.1 (63.1 (63.1 (63.1 (63.1 (63.1 (63.1 (63.1 (63.1 (63.1 (63.1 (63.1 (63.1 (63.1 (63.1 (63.1 (63.1 (63.1 (63.1 (63.1 (63.1 (63.1 (63.1 (63.1 (63.1 (63.1 (63.1 (63.1 (63.1 (63.1 (63.1 (63.1 (63.1 (63.1 (63.1 (63.1 (63.1 (63.1 (63.1 (63.1 (63.1 (63.1 (63.1 (63.1 (63.1 (63.1 (63.1 (63.1 (63.1 (63.1 (63.1 (63.1 (63.1 (63.1 (63.1 (63.1 (63.1 (63.1 (63.1 (63.1 (63.1 (63.1 (63.1 (63.1 (63.1 (63.1 (63.1 (63.1 (63.1 (63.1 (63.1 (63.1 (63.1 (63.1 (63.1 (63.1 (63.1 (63.1 (63.1 (63.1 (63.1 (63.1 (63.1 (63.1 (63.1 (63.1 (63.1 (63.1 (63.1 (63.1 (63.1 (63.1 (63.1 (63.1 (63.1 (63.1 (63.1 (63.1 (63.1 (63.1 (63.1 (63.1 (63.1 (63.1 (63.1 (63.1 (63.1 (63.1 (63.1 (63.1 (63.1 (63.1 (63.1 (63.1 (63.1 (63.1 (63.1 (63.1 (63.1 (63.1 (63.1 (63.1 (63.1 (63.1 (63.1 (63.1 (63.1 (63.1 (63.1 (63.1 (63.1 (63.1 (63.1 (63.1 (63.1 (63.1 (63.1 (63.1 (63.1 (63.1 (63.1 (63.1 (63.1 (63.1 (63.1 (63.1 (63.1 (63.1 (63.1 (63.1 (63.1 (63.1 | 0 0 0 0 161,4 159.5 501.2 467.4 275.1 270.8 190.5 345.7 1528.8 180.1 129.2 243.1 1213.1 139.3 184.8 125.9 177.1 185.6 89.3 190.6 89 284.8 372.4 216.2 166.6 115.2 211.1 246.5 186.6 8 221.8 123.1 1435.5 1275.1 201. 75.5 51.6 32.8 459.9 356.1 261.8 195.7 149.3 172.5 173.8 310.5 209.9 197.3 1293.7 247.9 169.0 180.2 100.2 | 0 0 0 161.4 159.5 501.2 467.4 275.1<br>2708 190.6 345,7325 8 180.1 129.2 245.1 223.1<br>139.5 184.8 125.9 171.1 185.6 89.3 19.0 68.9<br>284.8 372.4 216.2 168.6 115.2 211.1 248.5 186.8<br>221.8 323.1 435.5 275.1 201. 75.3 51.6 32.8<br>288. 455.9 356.1 261.8 195.7 149.3 172.5 173.8<br>310.5 209.9 197.3 1293.7 247.9 165.0 180.2 190.2 | 0 0 0 161.4 159.5 501.2 467.4 275.1 270.8 190.5 34.7 152.5 8160.1 129.2 (24.5 12)3.1 193.3 1848 129.9 171.1 185.6 89.3 19.0 68.9 284.8 372.4 216.2 166.6 115.2 211.1 246.5 166.6 8221.6 325.1 435.5 1275.1 201. 75.3 51.6 52.8 268.4 459.9 356.1 261.8 195.7 149.3 172.5 173.6 310.5 (209.9 197.3 (293.7 247.9 169.0 160.2 190.2 2 |

|               |       |      | 740  | 4    | /MF  | J     | 1     | A    | 5 | 0 | N | 0             |
|---------------|-------|------|------|------|------|-------|-------|------|---|---|---|---------------|
| TOT EIGHTH AF | 28.2  | 39.9 | 38 6 | 36.0 | 40.2 | 38.4  | 35.5  | 35.3 | _ |   |   | _             |
| ALTUS         | 13.2  | 0    | 29.5 | 63.4 | 67.8 | 158.0 | 127.3 | 87.6 |   |   |   |               |
| BERGSTROM     | 31.1  |      |      |      |      |       |       | 54.2 |   | - | - | -             |
| BIGGS         | 16.3  |      |      |      |      | 13.4  |       |      | - | - |   | -             |
| CARSWELL      |       |      |      |      |      | 36.3  |       |      | - | - |   | -             |
| DOW           |       |      |      |      |      | 27.8  |       |      |   |   | - | $\overline{}$ |
| ELLSWORTH     | 31.5  |      |      |      |      | 46.7  |       |      | - |   |   | -             |
| LIMESTONE     | 106.4 |      |      |      |      | 39.0  |       |      |   |   |   | -             |
| WALKER        | 23.4  |      |      |      |      | 37.1  |       |      |   |   | - | -             |

SOURCE: RCS AF-MI