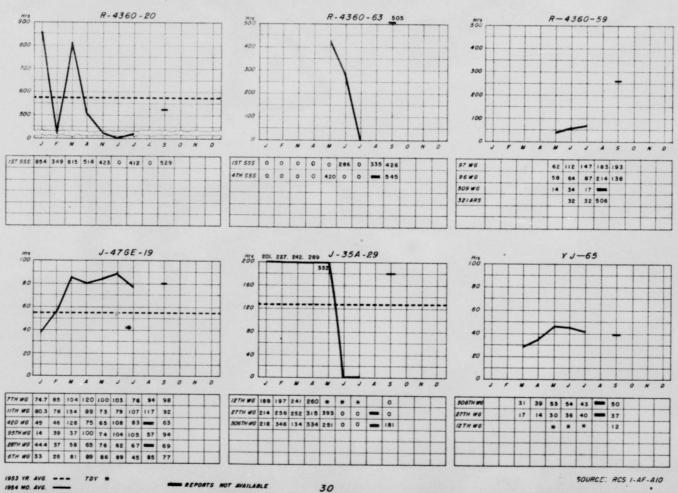

0            | 0  | 2  | 1    | 5   | 3  | 2         | 2            | 2           | 6  |
| E  |       |       | -  | 3            | 0   |    | 12  | -         | -          | -   |    |     | 0                        | -  | 10  | -   | 0  | 0  | 0 | 0  | 0                   | 0        | 0    | 0            | 0            | 0  | -  |      | ,   | ,  | -         | -            | -           | -  |

a - Erroneous Report

b - No Report

\* Excludes 340th Bomb Squadron

SOURCE: SAC-TI2 AF-IIOD

H

Section 4

# **AIRCRAFT**

and

# **MAINTENANCE**

T Н I S

SOURCE: 1-AF-AI

PRIMARY AIRCRAFT COMMISSION STATUS



## PRIMARY AIRCRAFT COMMISSION STATUS



28

SOURCE: 1-AF-AI

H I S P A

# AVERAGE ENGINE OPERATING TIME BEFORE REMOVAL



29

Н S P A

#### AVERAGE ENGINE OPERATING TIME BEFORE REMOVAL



REPORTS NOT AVAILABLE

SOURCE: RCS 1-AF-A10

#### UNIT PRIMARY TACTICAL AND SUPPORT AIRCRAFT INVENTORY

30 SEP 1954

|            |       | B-36 | 5     | R    | 8 36 | 5     | 6    | -50  | 2     | K    | 8-2  | 9     | F    | -84  | 1     | C    | -12  | 4     | 0    | -47  | ,     | 7    | -33  |       | RE   | 3 - 50 | )     | ,    | KC-S | 77    | C    | -//  | 9     | SMS      |
|------------|-------|------|-------|------|------|-------|------|------|-------|------|------|-------|------|------|-------|------|------|-------|------|------|-------|------|------|-------|------|--------|-------|------|------|-------|------|------|-------|----------|
| UNITS      | AUTH  | 4860 | AVAIL | AUTH | 4560   | AVAIL | AUTH | 4560 | AVAIL | AUTH | 4560 | AVAIL | CR CREWS |
| BERGSTROM  |       |