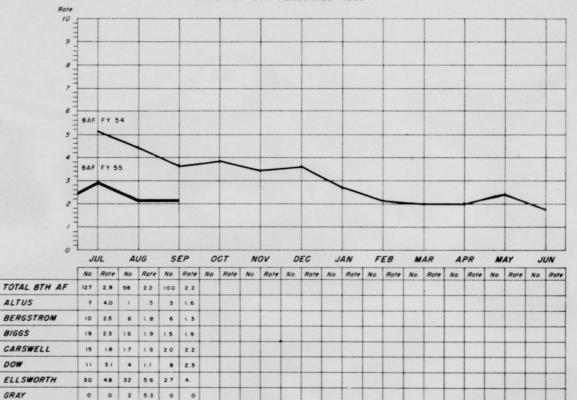

### TOTAL 8TH AF COURTS-MARTIAL RATES

\*Under Courts - Mortiol jurisdiction C. G. B.A.F.

10

SOURCE: RCS AF-Y8

T H I S P A

AWOL RATE

FISCAL YEAR 1954

RATE PER 1000 PERSONNEL ASGD

SOURCE RCS AF YT

WALKER

14 2.3 7 1.2