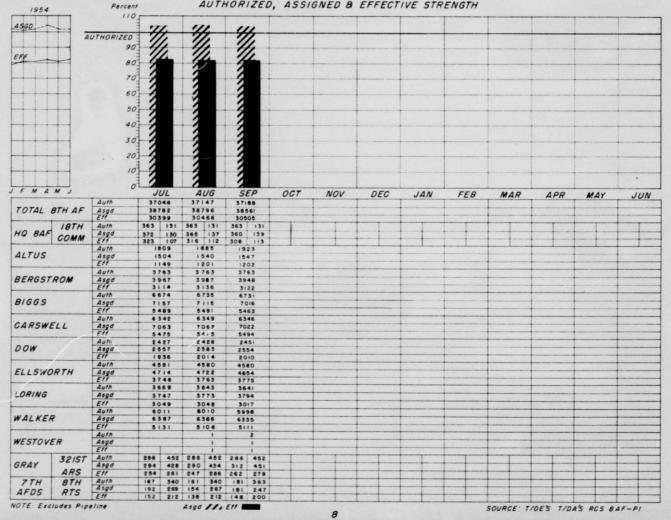

## TOTAL EIGHTH AF CIVILIAN PERSONNEL

PERCENTAGE OF AUTHORIZED STRENGTH ASSIGNED

|               | Auth | 3184 | 3196 | 1 | 1 |   | - |   | 1 | 1 | 7 |   | 1 |
|---------------|------|------|------|---|---|---|---|---|---|---|---|---|---|
| TOT EIGHTH AF |      | -    | -    | - | + | - | - |   | - | - | - | - |   |
|               | Asgd | 3150 | 3155 | - | - | - | - |   |   |   | - |   |   |
| HQ EIGHTH AF  | Auth | 107  | 107  |   | - | - |   |   |   |   |   |   |   |
|               | Asgd | 96   | 99   |   |   |   | - |   |   |   |   |   |   |
| ALTUS         | Auth | 235  | 235  |   |   |   |   |   |   |   |   |   |   |
| ALTOS         | Asgd | 219  | 550  |   |   |   |   |   |   |   |   |   |   |
| BERGSTROM     | Auth | 328  | 330  |   |   |   |   |   |   |   |   |   |   |
| BENGSTHUM     | Asgd | 323  | 325  |   |   |   |   |   |   |   |   |   |   |
| BIGGS         | Auth | 402  | 402  |   |   |   |   |   |   |   |   |   |   |
| 81003         | Asgd | 402  | 405  |   |   |   |   |   |   |   |   |   |   |
| 0400000       | Auth | 439  | 443  |   |   |   |   |   |   |   | 1 |   | 1 |
| CARSWELL      | Asgd | 445  | 439  |   |   |   |   |   | 1 |   |   |   | - |
| 2011          | Auth | 360  | 365  |   |   |   | 1 |   |   |   |   | - | - |
| DOW           | Asgd | 357  | 361  |   |   |   |   |   | 1 |   |   |   |   |
|               | Auth | 477  | 477  |   | 1 |   | 1 |   | 1 | 1 | 1 | - | - |
| ELLSWORTH     | Asgd | 481  | 481  |   |   |   | 1 |   | - | - | 1 | - | - |
|               | Auth | 6    | 7    | - | 1 | + | 1 |   | - | - | - | - | - |
| GRAY          | Asgd | 6    | 5    | - | 1 | 1 |   |   | + |   |   | - | - |
|               | Auth | 421  | 421  |   | + | 1 |   |   | - | - | - | - | - |
| LIMESTONE     | Asgd | 416  | 414  |   | + | 1 | - |   | - | - | - | - | - |
|               | Auth | 409  | 409  | - | 1 | + | - |   |   | - | - | - | - |
| WALKER        | Asgd | 405  | 406  | - | + | + | - |   | - | - | - | - | - |
|               |      | -00  | 706  | - |   | - | - |   | - | - | - | - |   |
|               |      | -    | -    | - | + | + | - | - | - |   | - |   | - |
|               |      |      |      |   |   | 1 |   |   |   |   |   |   |   |