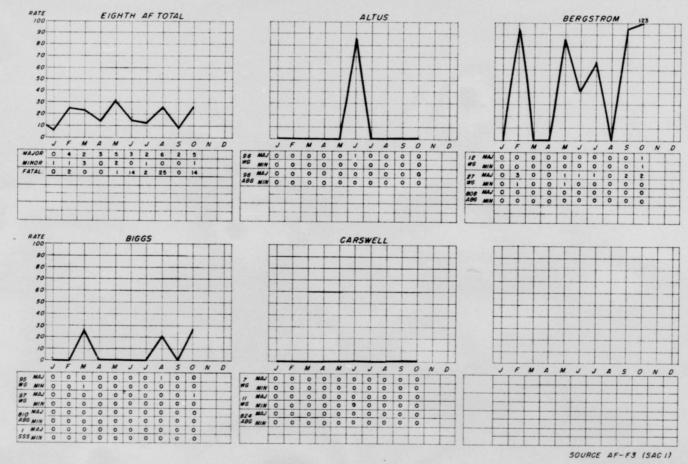

#### GROUND SAFETY ANALYSIS

year if present rate continues

## HOSPITAL ADMISSION RATE

AS OF END OF MONTH 1954

Note: No of potients that will be admitted to the hospital per 1000 strength in a yr. if present rate of admission remains constant.

|       | •                                                      | M                                                                                            | A                                                                                                                                  | M                                                                                                                                                                      | J                                                                                                                                                                                                                 | J                                                                                                                                                                                                                                  | A                                                                                                                                                                                                                                                                                   | 5                                                                                                                                                                                                                                                                                                                                                                                                                                                                                                                                                                                                                                                                                                                                                                                                                                                                                                                                                                                                                                                                                                                                                                                                                                                                                                                                                                                                                                                                                                                                                                                                                                                                                                                                                                                                                                                                                                                                                                                                                                                                                                                             | 0                                                                                                                                                                                                                                                                                                                              | N                                                                                                                                                                                                                                                                                                                                            | 0                                                                                                                                                                                                                                                                                                                                  |
|-------|--------------------------------------------------------|----------------------------------------------------------------------------------------------|------------------------------------------------------------------------------------------------------------------------------------|------------------------------------------------------------------------------------------------------------------------------------------------------------------------|-------------------------------------------------------------------------------------------------------------------------------------------------------------------------------------------------------------------|------------------------------------------------------------------------------------------------------------------------------------------------------------------------------------------------------------------------------------|-------------------------------------------------------------------------------------------------------------------------------------------------------------------------------------------------------------------------------------------------------------------------------------|-------------------------------------------------------------------------------------------------------------------------------------------------------------------------------------------------------------------------------------------------------------------------------------------------------------------------------------------------------------------------------------------------------------------------------------------------------------------------------------------------------------------------------------------------------------------------------------------------------------------------------------------------------------------------------------------------------------------------------------------------------------------------------------------------------------------------------------------------------------------------------------------------------------------------------------------------------------------------------------------------------------------------------------------------------------------------------------------------------------------------------------------------------------------------------------------------------------------------------------------------------------------------------------------------------------------------------------------------------------------------------------------------------------------------------------------------------------------------------------------------------------------------------------------------------------------------------------------------------------------------------------------------------------------------------------------------------------------------------------------------------------------------------------------------------------------------------------------------------------------------------------------------------------------------------------------------------------------------------------------------------------------------------------------------------------------------------------------------------------------------------|--------------------------------------------------------------------------------------------------------------------------------------------------------------------------------------------------------------------------------------------------------------------------------------------------------------------------------|----------------------------------------------------------------------------------------------------------------------------------------------------------------------------------------------------------------------------------------------------------------------------------------------------------------------------------------------|------------------------------------------------------------------------------------------------------------------------------------------------------------------------------------------------------------------------------------------------------------------------------------------------------------------------------------|
| 235.9 | 298.4                                                  | 230 4                                                                                        | 213 4                                                                                                                              | 183.6                                                                                                                                                                  | 1631                                                                                                                                                                                                              | 158.4                                                                                                                                                                                                                              | 132 6                                                                                                                                                                                                                                                                               |                                                                                                                                                                                                                                                                                                                                                                                                                                                                                                                                                                                                                                                                                                                                                                                                                                                                                                                                                                                                                                                                                                                                                                                                                                                                                                                                                                                                                                                                                                                                                                                                                                                                                                                                                                                                                                                                                                                                                                                                                                                                                                                               |                                                                                                                                                                                                                                                                                                                                |                                                                                                                                                                                                                                                                                                                                              |                                                                                                                                                                                                                                                                                                                                    |
| 0     |                                                        |                                                                                              |                                                                                                                                    |                                                                                                                                                                        |                                                                                                                                                                                                                   |                                                                                                                                                                                                                                    |                                                                                                                                                                                                                                                                                     |                                                                                                                                                                                                                                                                                                                                                                                                                                                                                                                                                                                                                                                                                                                                                                                                                                                                                                                                                                                                                                                                                                                                                                                                                                                                                                                                                                                                                                                                                                                                                                                                                                                                                                                                                                                                                                                                                                                                                                                                                                                                                                                               | -                                                                                                                                                                                                                                                                                                                              | -                                                                                                                                                                                                                                                                                                                                            | 1                                                                                                                                                                                                                                                                                                                                  |
| 270.8 |                                                        |                                                                                              |                                                                                                                                    |                                                                                                                                                                        |                                                                                                                                                                                                                   |                                                                                                                                                                                                                                    |                                                                                                                                                                                                                                                                                     |                                                                                                                                                                                                                                                                                                                                                                                                                                                                                                                                                                                                                                                                                                                                                                                                                                                                                                                                                                                                                                                                                                                                                                                                                                                                                                                                                                                                                                                                                                                                                                                                                                                                                                                                                                                                                                                                                                                                                                                                                                                                                                                               |                                                                                                                                                                                                                                                                                                                                | 1                                                                                                                                                                                                                                                                                                                                            |                                                                                                                                                                                                                                                                                                                                    |
| 139.3 | 1848                                                   | 125 9                                                                                        | 171.1                                                                                                                              | 185 6                                                                                                                                                                  | 89.3                                                                                                                                                                                                              | 19.0                                                                                                                                                                                                                               | 68 9                                                                                                                                                                                                                                                                                |                                                                                                                                                                                                                                                                                                                                                                                                                                                                                                                                                                                                                                                                                                                                                                                                                                                                                                                                                                                                                                                                                                                                                                                                                                                                                                                                                                                                                                                                                                                                                                                                                                                                                                                                                                                                                                                                                                                                                                                                                                                                                                                               |                                                                                                                                                                                                                                                                                                                                |                                                                                                                                                                                                                                                                                                                                              | -                                                                                                                                                                                                                                                                                                                                  |
| 284.8 | 372.4                                                  | 216.2                                                                                        | 168.6                                                                                                                              | 115 2                                                                                                                                                                  | 211.1                                                                                                                                                                                                             | 248.5                                                                                                                                                                                                                              | 186 8                                                                                                                                                                                                                                                                               |                                                                                                                                                                                                                                                                                                                                                                                                                                                                                                                                                                                                                                                                                                                                                                                                                                                                                                                                                                                                                                                                                                                                                                                                                                                                                                                                                                                                                                                                                                                                                                                                                                                                                                                                                                                                                                                                                                                                                                                                                                                                                                                               |                                                                                                                                                                                                                                                                                                                                |                                                                                                                                                                                                                                                                                                                                              | -                                                                                                                                                                                                                                                                                                                                  |
|       |                                                        |                                                                                              |                                                                                                                                    |                                                                                                                                                                        |                                                                                                                                                                                                                   |                                                                                                                                                                                                                                    |                                                                                                                                                                                                                                                                                     |                                                                                                                                                                                                                                                                                                                                                                                                                                                                                                                                                                                                                                                                                                                                                                                                                                                                                                                                                                                                                                                                                                                                                                                                                                                                                                                                                                                                                                                                                                                                                                                                                                                                                                                                                                                                                                                                                                                                                                                                                                                                                                                               |                                                                                                                                                                                                                                                                                                                                | -                                                                                                                                                                                                                                                                                                                                            | -                                                                                                                                                                                                                                                                                                                                  |
|       |                                                        |                                                                                              |                                                                                                                                    |                                                                                                                                                                        |                                                                                                                                                                                                                   |                                                                                                                                                                                                                                    |                                                                                                                                                                                                                                                                                     |                                                                                                                                                                                                                                                                                                                                                                                                                                                                                                                                                                                                                                                                                                                                                                                                                                                                                                                                                                                                                                                                                                                                                                                                                                                                                                                                                                                                                                                                                                                                                                                                                                                                                                                                                                                                                                                                                                                                                                                                                                                                                                                               |                                                                                                                                                                                                                                                                                                                                |                                                                                                                                                                                                                                                                                                                                              | -                                                                                                                                                                                                                                                                                                                                  |
| 310.5 | 209.9                                                  | 197.3                                                                                        | 293.7                                                                                                                              | 2479                                                                                                                                                                   | 1690                                                                                                                                                                                                              | 180.2                                                                                                                                                                                                                              | 100.2                                                                                                                                                                                                                                                                               |                                                                                                                                                                                                                                                                                                                                                                                                                                                                                                                                                                                                                                                                                                                                                                                                                                                                                                                                                                                                                                                                                                                                                                                                                                                                                                                                                                                                                                                                                                                                                                                                                                                                                                                                                                                                                                                                                                                                                                                                                                                                                                                               |                                                                                                                                                                                                                                                                                                                                |                                                                                                                                                                                                                                                                                                                                              | -                                                                                                                                                                                                                                                                                                                                  |
|       |                                                        |                                                                                              |                                                                                                                                    |                                                                                                                                                                        |                                                                                                                                                                                                                   |                                                                                                                                                                                                                                    |                                                                                                                                                                                                                                                                                     | -                                                                                                                                                                                                                                                                                                                                                                                                                                                                                                                                                                                                                                                                                                                                                                                                                                                                                                                                                                                                                                                                                                                                                                                                                                                                                                                                                                                                                                                                                                                                                                                                                                                                                                                                                                                                                                                                                                                                                                                                                                                                                                                             |                                                                                                                                                                                                                                                                                                                                | -                                                                                                                                                                                                                                                                                                                                            | -                                                                                                                                                                                                                                                                                                                                  |
|       | 0<br>270.8<br>139.3<br>284.8<br>221.8<br>288.<br>310.5 | 0 0<br>270.8 190.6<br>139.3 184.8<br>284.8 372.4<br>221.8 323.1<br>288. 459.9<br>310.5 209.9 | 0 0 0<br>270.8 190.6 345.7<br>139.3 184.8 125.9<br>284.8 372.4 216.2<br>221.8 323.1 435.5<br>288. 459.9 356.1<br>310.5 209.9 197.3 | 0 0 0 161,4<br>270.8 190.6 345,7325 8<br>139.3 1848 125 91711<br>284.8 372.4 216 2 168,6<br>221.8 323.1 435.5 2751<br>288. 459.9 3561 261.8<br>310.5 209.9 197.3 293.7 | 0 0 0 161.4 159.5<br>270.8 190.6 345,7322 8 161 163.6<br>139.3 1848 125 91.7 185.6<br>284.8 372.4 216 2 168.6 115 2<br>221.8 323.1 435.5 2751 201.<br>288. 459.9 3561 261.8 195.7<br>310.5 209.9 197.3 293.7 2479 | 0 0 0 161,4 159,5 501,2 270,8 190,6 345,7 525,8 180,1 29,2 119,3 184,8 125,9 171,1 185,6 89,3 284,8 372,4 216,2 168,6 115,2 211,1 221,8 323,1 435,5 275,1 201,75,3 288,459,356,1 2618,95,7 149,3 310,5 299,9 197,3 293,7 2479,1650 | 0 0 0 161.4 159.5 501.2 467.4 270.8 190.6 345.7 325.8 180.1 129.2 249.1 139.3 1848 125.9 17.1 185.6 89.3 190.2 248.8 372.4 216.2 168.6 115.2 211.1 246.5 221.6 323.1 435.5 279.1 201. 75.5 51.6 288. 459.9 356.1 261.8 195.7 149.3 172.5 310.5 209.9 197.3 2989.7 247.9 169.9 180.2 | 235.9 298.4 230.4 213.4 (83.6 (63.1 (58.4 (32.6 (63.1 (58.4 (32.6 (63.1 (58.4 (32.6 (63.1 (58.4 (32.6 (63.1 (58.4 (32.6 (63.1 (63.4 (63.1 (63.1 (63.1 (63.1 (63.1 (63.1 (63.1 (63.1 (63.1 (63.1 (63.1 (63.1 (63.1 (63.1 (63.1 (63.1 (63.1 (63.1 (63.1 (63.1 (63.1 (63.1 (63.1 (63.1 (63.1 (63.1 (63.1 (63.1 (63.1 (63.1 (63.1 (63.1 (63.1 (63.1 (63.1 (63.1 (63.1 (63.1 (63.1 (63.1 (63.1 (63.1 (63.1 (63.1 (63.1 (63.1 (63.1 (63.1 (63.1 (63.1 (63.1 (63.1 (63.1 (63.1 (63.1 (63.1 (63.1 (63.1 (63.1 (63.1 (63.1 (63.1 (63.1 (63.1 (63.1 (63.1 (63.1 (63.1 (63.1 (63.1 (63.1 (63.1 (63.1 (63.1 (63.1 (63.1 (63.1 (63.1 (63.1 (63.1 (63.1 (63.1 (63.1 (63.1 (63.1 (63.1 (63.1 (63.1 (63.1 (63.1 (63.1 (63.1 (63.1 (63.1 (63.1 (63.1 (63.1 (63.1 (63.1 (63.1 (63.1 (63.1 (63.1 (63.1 (63.1 (63.1 (63.1 (63.1 (63.1 (63.1 (63.1 (63.1 (63.1 (63.1 (63.1 (63.1 (63.1 (63.1 (63.1 (63.1 (63.1 (63.1 (63.1 (63.1 (63.1 (63.1 (63.1 (63.1 (63.1 (63.1 (63.1 (63.1 (63.1 (63.1 (63.1 (63.1 (63.1 (63.1 (63.1 (63.1 (63.1 (63.1 (63.1 (63.1 (63.1 (63.1 (63.1 (63.1 (63.1 (63.1 (63.1 (63.1 (63.1 (63.1 (63.1 (63.1 (63.1 (63.1 (63.1 (63.1 (63.1 (63.1 (63.1 (63.1 (63.1 (63.1 (63.1 (63.1 (63.1 (63.1 (63.1 (63.1 (63.1 (63.1 (63.1 (63.1 (63.1 (63.1 (63.1 (63.1 (63.1 (63.1 (63.1 (63.1 (63.1 (63.1 (63.1 (63.1 (63.1 (63.1 (63.1 (63.1 (63.1 (63.1 (63.1 (63.1 (63.1 (63.1 (63.1 (63.1 (63.1 (63.1 (63.1 (63.1 (63.1 (63.1 (63.1 (63.1 (63.1 (63.1 (63.1 (63.1 (63.1 (63.1 (63.1 (63.1 (63.1 (63.1 (63.1 (63.1 (63.1 (63.1 (63.1 (63.1 (63.1 (63.1 (63.1 (63.1 (63.1 (63.1 (63.1 (63.1 (63.1 (63.1 (63.1 (63.1 (63.1 (63.1 (63.1 (63.1 (63.1 (63.1 (63.1 (63.1 (63.1 (63.1 (63.1 (63.1 (63.1 (63.1 (63.1 (63.1 (63.1 (63.1 (63.1 (63.1 (63.1 (63.1 (63.1 (63.1 (63.1 (63.1 (63.1 (63.1 (63.1 (63.1 (63.1 (63.1 (63.1 (63.1 (63.1 (63.1 (63.1 (63.1 (63.1 (63.1 (63.1 (63.1 (63.1 (63.1 (63.1 (63.1 (63.1 (63.1 (63.1 (63.1 (63.1 (63.1 (63.1 (63.1 (63.1 (63.1 (63.1 (63.1 (63.1 (63.1 (63.1 (63.1 (63.1 (63.1 (63.1 (63.1 (63.1 (63.1 (63.1 (63.1 (63.1 (63.1 (63.1 (63.1 (63.1 (63.1 (63.1 (63.1 (63.1 (63.1 (63.1 (63.1 (63.1 | 0 0 0 0 161,4 159.5 501.2 467.4 275.1 270.8 190.5 345.7 1528.8 180.1 129.2 243.1 1213.1 139.3 184.8 125.9 177.1 185.6 89.3 190.6 89 284.8 372.4 216.2 166.6 115.2 211.1 246.5 186.6 8 221.8 123.1 1435.5 1275.1 201. 75.5 51.6 32.8 459.9 356.1 261.8 195.7 149.3 172.5 173.8 310.5 209.9 197.3 1293.7 247.9 169.0 180.2 100.2 | 0 0 0 161.4 159.5 501.2 467.4 275.1<br>2708 190.6 345,7325 8 180.1 129.2 245.1 223.1<br>139.5 184.8 125.9 171.1 185.6 89.3 19.0 68.9<br>284.8 372.4 216.2 168.6 115.2 211.1 248.5 186.8<br>221.8 323.1 435.5 275.1 201. 75.3 51.6 32.8<br>288. 455.9 356.1 261.8 195.7 149.3 172.5 173.8<br>310.5 209.9 197.3 1293.7 247.9 165.0 180.2 190.2 | 0 0 0 161.4 159.5 501.2 467.4 275.1 270.8 190.5 34.7 152.5 8160.1 129.2 (24.5 12)3.1 193.3 1848 129.9 171.1 185.6 89.3 19.0 68.9 284.8 372.4 216.2 166.6 115.2 211.1 246.5 166.6 8221.6 325.1 435.5 1275.1 201. 75.3 51.6 52.8 268.4 459.9 356.1 261.8 195.7 149.3 172.5 173.6 310.5 (209.9 197.3 (293.7 247.9 169.0 160.2 190.2 2 |

|               |       |      | 740  | 4    | /MF  | J     | 1     | A    | 5 | 0 | N | 0             |
|---------------|-------|------|------|------|------|-------|-------|------|---|---|---|---------------|
| TOT EIGHTH AF | 28.2  | 39.9 | 38 6 | 36.0 | 40.2 | 38.4  | 35.5  | 35.3 | _ |   |   | _             |
| ALTUS         | 13.2  | 0    | 29.5 | 63.4 | 67.8 | 158.0 | 127.3 | 87.6 |   |   |   |               |
| BERGSTROM     | 31.1  |      |      |      |      |       |       | 54.2 |   | - | - | -             |
| BIGGS         | 16.3  |      |      |      |      | 13.4  |       |      | - | - |   | -             |
| CARSWELL      |       |      |      |      |      | 36.3  |       |      | - | - |   | -             |
| DOW           |       |      |      |      |      | 27.8  |       |      |   |   | - | $\overline{}$ |
| ELLSWORTH     | 31.5  |      |      |      |      | 46.7  |       |      | - |   |   | -             |
| LIMESTONE     | 106.4 |      |      |      |      | 39.0  |       |      |   |   |   | -             |
| WALKER        | 23.4  |      |      |      |      | 37.1  |       |      |   |   | - | -             |

SOURCE: RCS AF-MI