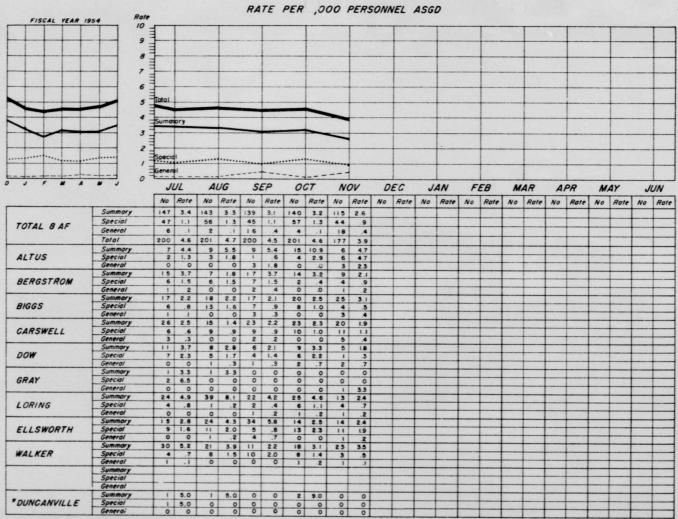

### TOTAL 8TH AF COURTS-MARTIAL RATES

\*Under Courts - Mortiol jurisdiction C. G. B.A.F.

10

SOURCE: RCS AF-Y8

T H I S P A

AWOL RATE

FISCAL YEAR 1954

RATE PER 1000 PERSONNEL ASGD

SOURCE RCS AF YT

WALKER

14 2.3 7 1.2