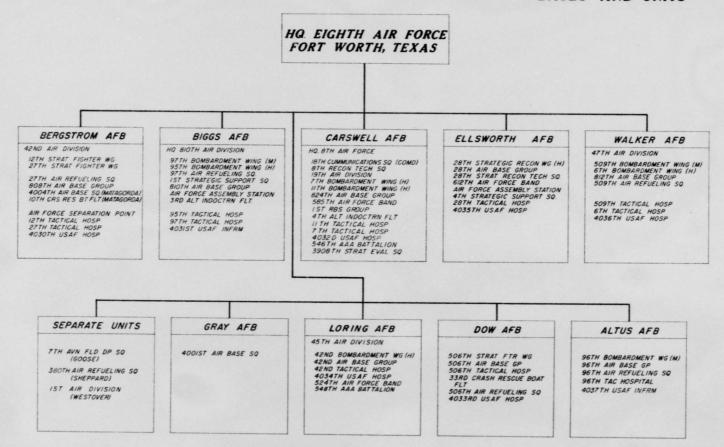

### EIGHTH AIR FORCE BASES AND UNITS

## SEPARATE UNITS

7TH AVN FLD DP SQ (GOOSE) 32IST AIR REFUELING SQ (SHEPPARD)

IST AIR DIVISION

#### GRAY AFB

400IST AIR BASE SO

#### LIMESTONE AFB

42ND BOMBARDMENT WG (H)
42ND AIR BASE GROUP
42ND TACTICAL HOSP
4034TH USAF HOSP
524TH AIR FORCE BAND
546TH AAA BATTALION

#### DOW AFB

506TH STRAT FTR WG 506TH AIR BASE GP 506TH TACTICAL HOSP 33RD CRASH RESCUE BOAT FLT 506TH AIR REFUELING SO 4033RO USAF HOSP

#### ALTUS AFB

96TH BOMBARDMENT WG (M) 96TH AIR BASE GP 96TH TAG HOSPITAL 4037TH USAF INFRM

3