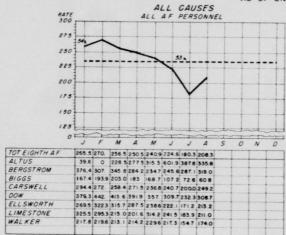

|     | -   | -   |        |     |
|                | Reenlistments | 6    | 9    |     |     |     |     |     | -   | -   | -   |        |     |
|                | Discharges    |      |      |     |     |     |     |     |     | -   |     | -      |     |
|                | Reenlistments |      |      |     |     |     |     | -   |     | -   | -   |        |     |
|                | Discharges    |      |      |     |     |     | -   |     |     | -   |     |        |     |
|                | Reenlistments |      |      |     |     |     | -   |     |     | -   | -   |        |     |

FY 1954 .... FY 1955 —

Fig. includes PETS & Resign.

SOURCE: COS-PD-25

T H I S P

#### GROUND SAFETY ANALYSIS



year if present rate continues

## HOSPITAL ADMISSION RATE

AS OF END OF MONTH 1954





Note: No of potients that will be admitted to the hospital per 1000 strength in a yr. if present rate of admission remains constant.



|       | •                                                      | M                                                                                            | A                                                                                                                                  | M                                                                                                                                                                      | J