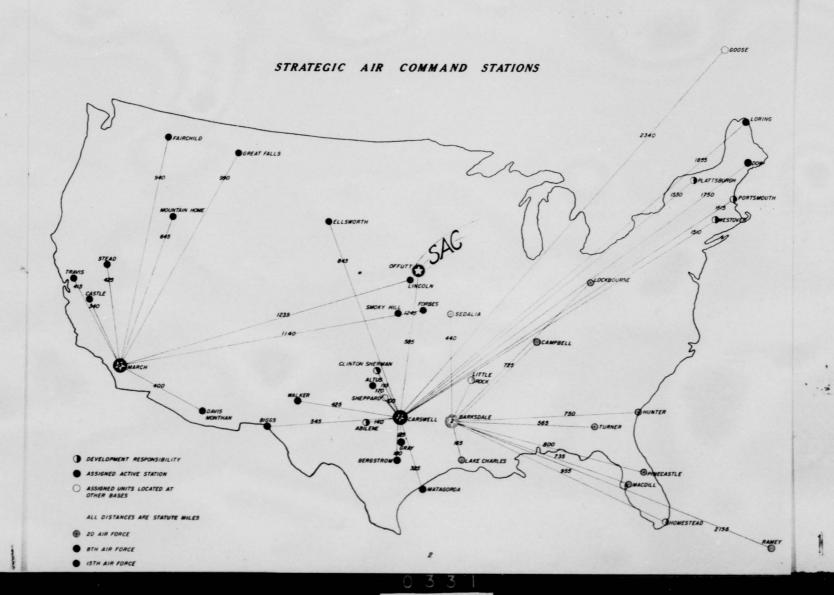

e                                                                                | 35 -    | - 36 |
| SECTION V - COMPTROLLER                                                                                        |         |      |
| Project 458 and 478                                                                                            |         | _ 38 |
| Reports Control                                                                                                |         | 39   |
| Delinquent Reports                                                                                             |         | _ 40 |
| SAC Management Control System (Air Base Group)                                                                 |         | 117  |

0 3 2 9

Section 1

**ORGANIZATION** 



H I S

A

T

# EIGHTH AIR FORCE BASES AND UNITS



7

0.3 3 2

# EIGHTH AIR FORCE



# KEY PERSONNEL

# 19 October 1954

# EIGHTH AIR FORCE

| ORGANIZATION                           | COMMANDER                                             | STATION          | LOCATION             |
|----------------------------------------|-------------------------------------------------------|------------------|----------------------|
| 19TH AIR DIVISION<br>7TH BOMB WING (H) | Brigadier General J. D. Ryan<br>Colonel C. A. Neely   | CARSWELL AFB     | Fort Worth, Texas    |
| 11TH BOMB WING (H)                     | Colonel H. W. Moore                                   |                  |                      |
| 82LTH AB GP                            | Colonel W. G. Booth