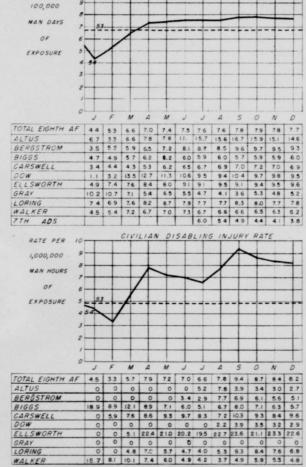

|   |        |      |

FY 1954
FY 1955 Excluding Resig

Figures Shown Exclude Resig Effective Dec includes early releases \* Dec Total includes 1339 early releases

SOURCE: COS-PO-25

TH

S P

12

T H P A

#### GROUND SAFETY ANALYSIS

RATE PER



ELLSWORTH GRAY LORING WALKER Note: Current fig indicate rate at end of 13 year if present rate continues



MILITARY DISABLING INJURY RATE

T H I S P A

#### HOSPITAL ADMISSION RATE

1954



| TOT EIGHTH AF | 265.5 | 270.  | 256  | 5 | 250.5 | 2409  | 224.6 | 180.3 | 206.3 | 215.0 | 191.1 | 195.4 | 159.5 | ì |
|---------------|-------|-------|------|---|-------|-------|-------|-------|-------|-------|-------|-------|-------|---|
| ALTUS         | 39.6  | 0     | 228  | 5 | 277.5 | 315.3 | 601.9 | 387.8 | 335.8 | 381.2 | 228.0 | 1809  | 222 1 | 1 |
| BERGSTROM     | 376.4 | 307.  | 345  | 8 | 284 2 | 2347  | 245.6 | 287.1 | 319.0 | 331.7 | 274.8 | 299.9 | 142 2 |   |
| BIGGS         | 167.4 | 193.9 | 203  | 0 | 183   | 168.7 | 107 2 | 726   | 60.8  | 821   | 87.5  | 74.9  | 68.0  |   |
| CARSWELL      | 294.4 | 272   | 258  | 4 | 271.5 | 236.8 | 240.7 | 200.0 | 2492  | 236.3 | 213.2 | 193.1 | 1