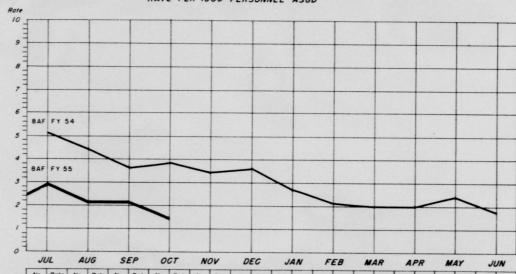

## REENLISTMENT RATE

# PERCENTAGE OF DISCHARGEES REENLISTING WITHIN 90 DAYS OF SEPARATION

INCLUCES REENLISTMENTS FROM OTHER BIN AF STATIONS

|                |               | JUL  | AUG  | SEP | OCT | NOV | DEC | JAN | FEB | MAR | APR | MAY    | JUN |
|----------------|---------------|------|------|-----|-----|-----|-----|-----|-----|-----|-----|--------|-----|
| TOTAL STH AF   | Discharges    | 1035 | 1032 |     |     | 1   | 1   |     |     |     |     | ,,,,,, | 001 |
| TOTAL BIH AF   | Reenlistments | 619  | 570  |     |     | 1   | 1   |     | -   |     |     |        | -   |
| ALTUS          | Discharges    | 29   | 28   |     |     | -   | 1   | -   | -   |     |     | -      | -   |
| 72.00          | Reenlistments | 20   | 16   |     |     |     | 1   | -   | 1   |     |     |        | -   |
| BERGSTROM      | Discharges    | 104  | 122  |     | -   |     | 1   |     | -   |     |     |        | -   |
| DENOSTROM      | Reenlistments | 78   | 68   |     |     |     | +   | 1   |     |     |     |        | -   |
| BIGGS          | Discharges    | 192  | 179  |     |     |     | 1   | -   | -   | -   |     |        | -   |
| 57003          | Reenlistments | 124  | 8.8  |     |     |     | 1   | -   | -   |     |     |        | -   |
| CARSWELL       | Discharges    | 173  | 291  |     |     |     |     | -   | -   |     |     |        |     |
|                | Reenlistments | 100  | 189  |     |     |     |     |     |     |     |     |        | -   |
| DOW            | Discharges    | 64   | 60   |     |     |     |     |     | -   | -   |     |        | -   |
|                | Reenlistments | 29   | 8.6  |     |     |     |     |     |     |     |     |        |     |
| ELLSWORTH      | Discharges    | 136  | 103  |     |     |     |     |     |     | -   | -   |        | -   |
|                | Reenlistments | 7 9  | 57   |     |     |     |     |     |     |     | -   |        |     |
| GRAY           | Discharges    | 9    | 10   |     |     |     |     |     |     |     |     |        |     |
| •              | Reenlistments |      | 6    |     |     |     |     |     |     |     |     | -      | -   |
| LIMESTONE      | Discharges    | 101  | 83   |     |     |     |     |     |     | -   |     |        |     |
| ET IN EST SITE | Reenlistments | 29   | 29   |     |     |     |     |     |     |     | -   |        |     |
| WALKER         | Discharges    | 221  | 148  |     |     |     |     |     |     | -   |     |        |     |
|                | Reenlistments | 146  | 80   |     |     |     |     |     | -   | -   |     |        |     |
| 32IST ARS      | Discharges    | 6    |      |     |     |     |     |     |     | -   | -   |        |     |
|                | Reenlistments | 6    | 9    |     |     |     |     |     | -   | -   | -   |        |     |
|                | Discharges    |      |      |     |     |     |     |     |     | -   |     | -      |     |
|                | Reenlistments |      |      |     |     |     |     | -   |     | -   | -   |        |     |
|                | Discharges    |      |      |     |     |     | -   |     |     | -   |     |        |     |
|                | Reenlistments |      |      |     |     |     | -   |     |     | -   | -   |        |     |

FY 1954 .... FY 1955 —

Fig. includes PETS & Resign.

SOURCE: COS-PD-25

T H I S P