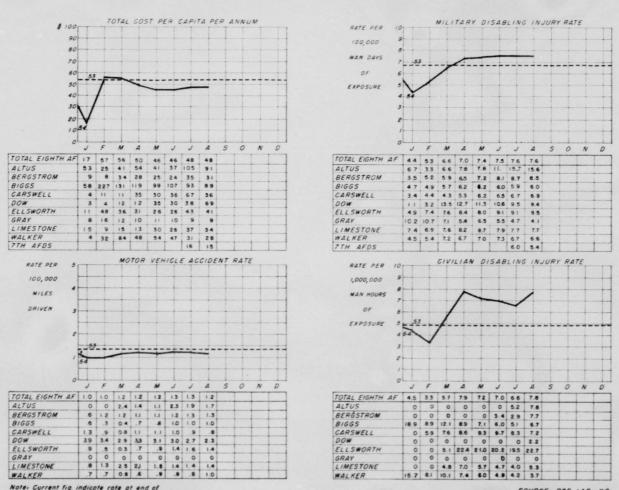

|     |
| 32IST ARS      | Discharges    | 6    |      |     |     |     |     |     |     | -   | -   |        |     |
|                | Reenlistments | 6    | 9    |     |     |     |     |     | -   | -   | -   |        |     |
|                | Discharges    |      |      |     |     |     |     |     |     | -   |     | -      |     |
|                | Reenlistments |      |      |     |     |     |     | -   |     | -   | -   |        |     |
|                | Discharges    |      |      |     |     |     | -   |     |     | -   |     |        |     |
|                | Reenlistments |      |      |     |     |     | -   |     |     | -   | -   |        |     |

FY 1954 .... FY 1955 —

Fig. includes PETS & Resign.

SOURCE: COS-PD-25

T H I S P

#### GROUND SAFETY ANALYSIS



year if present rate continues

## HOSPITAL ADMISSION RATE

AS OF END OF MONTH 1954





Note: No of potients that will be admitted to the hospital per 1000 strength in a yr. if present rate of admission remains constant.



|       | •                                                      | M                                                                                            | A                                                                                                                                  | M                                                                                                                                                                      | J