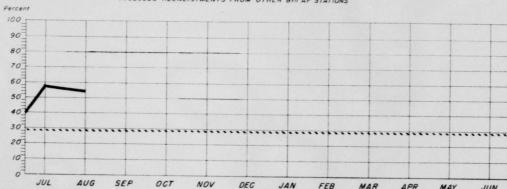

## REENLISTMENT RATE

# PERCENTAGE OF DISCHARGEES REENLISTING WITHIN 90 DAYS OF SEPARATION

INCLUCES REENLISTMENTS FROM OTHER BIN AF STATIONS

|                |               | JUL  | AUG  | SEP | OCT | NOV | DEC | JAN | FEB | MAR | APR | MAY    | JUN |
|----------------|---------------|------|------|-----|-----|-----|-----|-----|-----|-----|-----|--------|-----|
| TOTAL STH AF   | Discharges    | 1035 | 1032 |     |     | 1   | 1   |     |     |     |     | ,,,,,, | 001 |
| TOTAL BIH AF   | Reenlistments | 619  | 570  |     |     | 1   | 1   |     | -   |     |     |        | -   |
| ALTUS          | Discharges    | 29   | 28   |     |     | -   | 1   | -   | -   |     |     | -      | -   |
| 72.00          | Reenlistments | 20   | 16   |     |     |     | 1   | -   | 1   |     |     |        | -   |
| BERGSTROM      | Discharges    | 104  | 122  |     | -   |     | 1   |     | -   |     |     |        | -   |
| DENOSTROM      | Reenlistments | 78   | 68   |     |     |     | +   | 1   |     |     |     |        | -   |
| BIGGS          | Discharges    | 192  | 179  |     |     |     | 1   | -   | -   | -   |     |        | -   |
| 57003          | Reenlistments | 124  | 8.8  |     |     |     | 1   | -   | -   |     |     |        | -   |
| CARSWELL       | Discharges    | 173  | 291  |     |     |     |     | -   | -   |     |     |        |     |
|                | Reenlistments | 100  | 189  |     |     |     |     |     |     |     |     |        | -   |
| DOW            | Discharges    | 64   | 60   |     |     |     |     |     | -   | -   |     |        | -   |
|                | Reenlistments | 29   | 8.6  |     |     |     |     |     |     |     |     |        |     |
| ELLSWORTH      | Discharges    | 136  | 103  |     |     |     |     |     |     | -   | -   |        | -   |
|                | Reenlistments | 7 9  | 57   |     |     |     |     |     |     |     | -   |        |     |
| GRAY           | Discharges    | 9    | 10   |     |     |     |     |     |     |     |     |        |     |
| •              | Reenlistments |      | 6    |     |     |     |     |     |     |     |     | -      | -   |
| LIMESTONE      | Discharges    | 101  | 83   |     |     |     |     |     |     | -   |     |        |     |
| ET IN EST SITE | Reenlistments | 29   | 29   |     |     |     |     |     |     |     | -   |        |     |
| WALKER         | Discharges    | 221  | 148  |     |     |     |     |     |     | -   |     |        |     |
|                | Reenlistments | 146  | 80   |     |     |     |     |     | -   | -   |     |        |     |
| 32IST ARS      | Discharges    | 6    |      |     |     |     |     |     |     | -   | -   |        |     |
|                | Reenlistments | 6    | 9    |     |     |     |     |     | -   | -   | -   |        |     |
|                | Discharges    |      |      |     |     |     |     |     |     | -   |     | -      |     |
|                | Reenlistments |      |      |     |     |     |     | -   |     | -   | -   |        |     |
|                | Discharges    |      |      |     |     |     | -   |     |     | -   |     |        |     |
|                | Reenlistments |      |      |     |     |     | -   |     |     | -   | -   |        |     |

FY 1954 .... FY 1955 —

Fig. includes PETS & Resign.

SOURCE: COS-PD-25

T H I S P