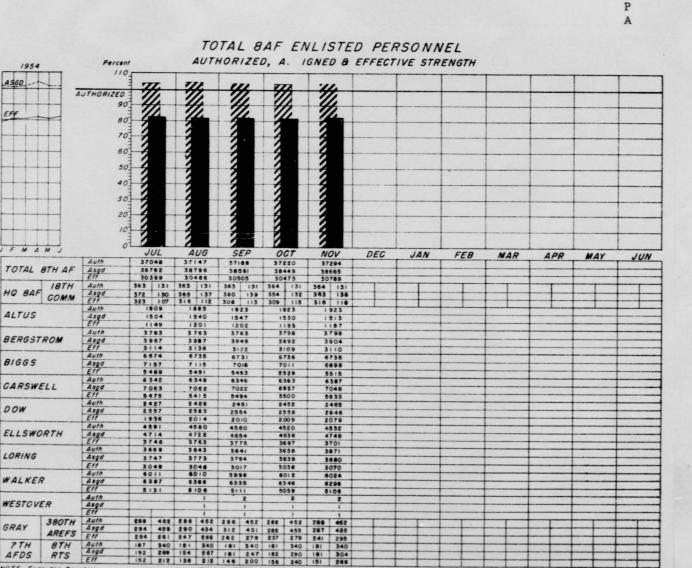

## TOTAL EIGHTH AF CIVILIAN PERSONNEL

PERCENTAGE OF AUTHORIZED STRENGTH ASSIGNED

|               | Auth | 3184 | 3196 | 1 | 1 |   | - |   | 1 | 1 | 7 |   | 1 |
|---------------|------|------|------|---|---|---|---|---|---|---|---|---|---|
| TOT EIGHTH AF |      | -    | -    | - | + | - | - |   | - | - | - | - |   |
|               | Asgd | 3150 | 3155 | - | - | - | - |   |   |   | - |   |   |
| HQ EIGHTH AF  | Auth | 107  | 107  |   | - | - |   |   |   |   |   |   |   |
|               | Asgd | 96   | 99   |   |   |   | - |   |   |   |   |   |   |
| ALTUS         | Auth | 235  | 235  |   |   |   |   |   |   |   |   |   |   |
| ALTOS         | Asgd | 219  | 550  |   |   |   |   |   |   |   |   |   |   |
| BERGSTROM     | Auth | 328  | 330  |   |   |   |   |   |   |   |   |   |   |
| BENGSTHUM     | Asgd | 323  | 325  |   |   |   |   |   |   |   |   |   |   |
| BIGGS         | Auth | 402  | 402  |   |   |   |   |   |   |   |   |   |   |
| 81003         | Asgd | 402  | 405  |   |   |   |   |   |   |   |   |   |   |
| 0400000       | Auth | 439  | 443  |   |   |   |   |   |   |   | 1 |   | 1 |
| CARSWELL      | Asgd | 445  | 439  |   |   |   |   |   | 1 |   |   |   | - |
| 2011          | Auth | 360  | 365  |   |   |   | 1 |   |   |   |   | - | - |
| DOW           | Asgd | 357  | 361  |   |   |   |   |   | 1 |   |   |   |   |
|               | Auth | 477  | 477  |   | 1 |   | 1 |   | 1 | 1 | 1 | - | - |
| ELLSWORTH     | Asgd | 481  | 481  |   |   |   | 1 |   | - | - | 1 | - | - |
|               | Auth | 6    | 7    | - | 1 | + | 1 |   | - | - | - | - | - |
| GRAY          | Asgd | 6    | 5    | - | 1 | 1 |   |   | + |   |   | - | - |
|               | Auth | 421  | 421  |   | + | 1 |   |   | - | - | - | - | - |
| LIMESTONE     | Asgd | 416  | 414  |   | + | 1 | - |   | - | - | - | - | - |
|               | Auth | 409  | 409  | - | 1 | + | - |   |   | - | - | - | - |
| WALKER        | Asgd | 405  | 406  | - | + | + | - |   | - | - | - | - | - |
|               |      | -00  | 706  | - |   | - | - |   | - | - | - | - |   |
|               |      | -    | -    | - | + | + | - | - | - |   | - |   | - |
|               |      |      |      |   |   | 1 |   |   |   |   |   |   |   |

SOURCE: RCS AF-038

ASGO