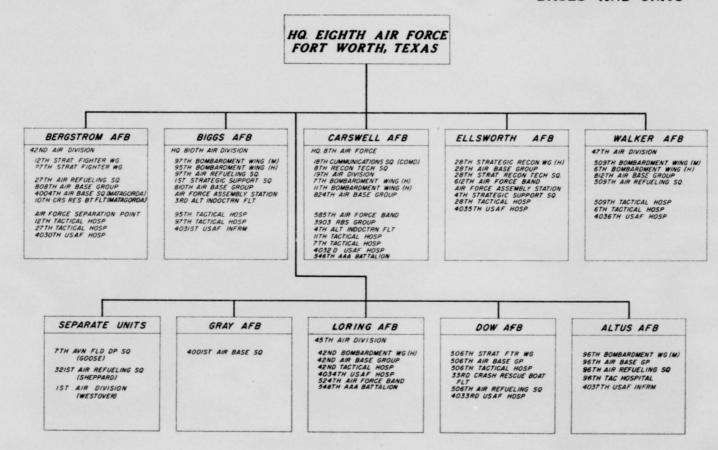

### EIGHTH AIR FORCE BASES AND UNITS

## SEPARATE UNITS

7TH AVN FLD DP SQ (GOOSE) 32IST AIR REFUELING SQ (SHEPPARD)

IST AIR DIVISION

#### GRAY AFB

400IST AIR BASE SO

#### LIMESTONE AFB

42ND BOMBARDMENT WG (H)
42ND AIR BASE GROUP
42ND TACTICAL HOSP
4034TH USAF HOSP
524TH AIR FORCE BAND
546TH AAA BATTALION

#### DOW AFB

506TH STRAT FTR WG 506TH AIR BASE GP 506TH TACTICAL HOSP 33RD CRASH RESCUE BOAT FLT 506TH AIR REFUELING SO 4033RO USAF HOSP

#### ALTUS AFB

96TH BOMBARDMENT WG (M) 96TH AIR BASE GP 96TH TAG HOSPITAL 4037TH USAF INFRM

3