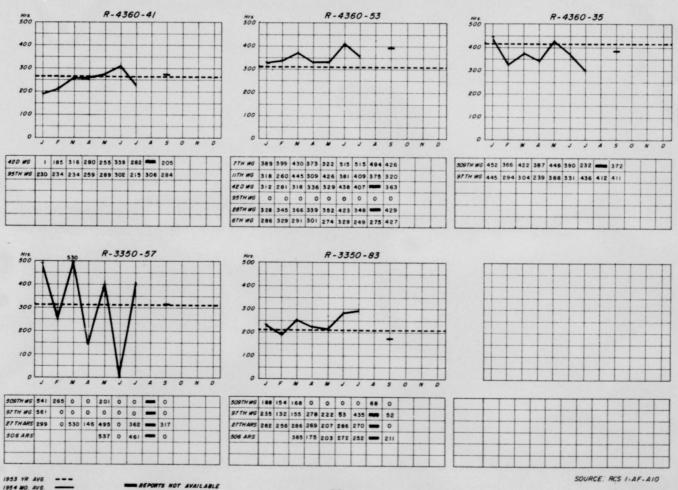

| 0 | 0  | 0                   | 0        | 0    | 0            | 0            | 0  | 2  | 1    | 5   | 3  | 2         | 2            | 2           | 6  |
| E  |       |       | -  | 3            | 0   |    | 12  | -         | -          | -   |    |     | 0                        | -  | 10  | -   | 0  | 0  | 0 | 0  | 0                   | 0        | 0    | 0            | 0            | 0  | -  |      | ,   | ,  | -         | -            | -           | -  |

a - Erroneous Report

b - No Report

\* Excludes 340th Bomb Squadron

SOURCE: SAC-TI2 AF-IIOD

H

Section 4

# **AIRCRAFT**

and

# **MAINTENANCE**

T Н I S

SOURCE: 1-AF-AI

PRIMARY AIRCRAFT COMMISSION STATUS



## PRIMARY AIRCRAFT COMMISSION STATUS



28

SOURCE: 1-AF-AI

H I S P A

# AVERAGE ENGINE OPERATING TIME BEFORE REMOVAL



29

Н S P A

#### AVERAGE ENGINE OPERATING TIME BEFORE REMOVAL



REPORTS NOT AVAILABLE

SOURCE: RCS 1-AF-A10

#### UNIT PRIMARY TACTICAL AND SUPPORT AIRCRAFT INVENTORY

30 SEP 1954

|            |       | B-36 | 5     | R    | 8 36 | 5     | 6    | -50  | 2     | K    | 8-2  | 9     | F    | -84  | 1     | C    | -12  | 4     | 0    | -47  | ,     | 7    | -33  |       | RE   | 3 - 50 | )     | ,    | KC-S | 77    | C    | -//  | 9     | SMS      |
|------------|-------|------|-------|------|------|-------|------|------|-------|------|------|-------|------|------|-------|------|------|-------|------|------|-------|------|------|-------|------|--------|-------|------|------|-------|------|------|-------|----------|
| UNITS      | AUTH  | 4860 | AVAIL | AUTH | 4560   | AVAIL | AUTH | 4560