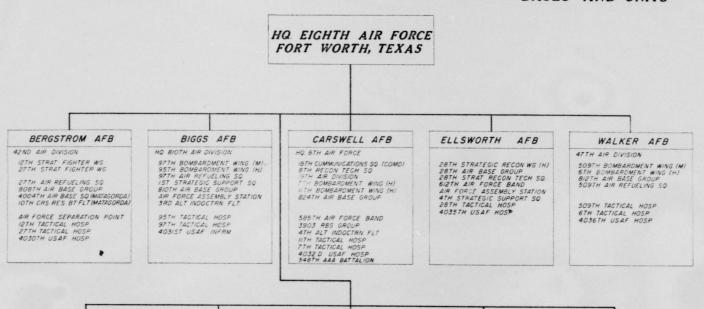

### EIGHTH AIR FORCE BASES AND UNITS

## SEPARATE UNITS

7TH AVN FLD DP SQ (GOOSE) 32IST AIR REFUELING SQ (SHEPPARD)

IST AIR DIVISION

#### GRAY AFB

400IST AIR BASE SO

#### LIMESTONE AFB

42ND BOMBARDMENT WG (H)
42ND AIR BASE GROUP
42ND TACTICAL HOSP
4034TH USAF HOSP
524TH AIR FORCE BAND
546TH AAA BATTALION

#### DOW AFB

506TH STRAT FTR WG 506TH AIR BASE GP 506TH TACTICAL HOSP 33RD CRASH RESCUE BOAT FLT 506TH AIR REFUELING SO 4033RO USAF HOSP

#### ALTUS AFB

96TH BOMBARDMENT WG (M) 96TH AIR BASE GP 96TH TAG HOSPITAL 4037TH USAF INFRM

3