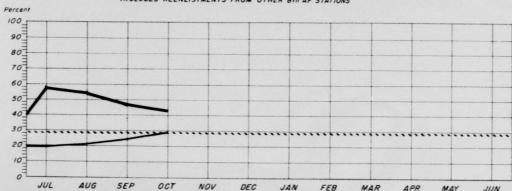

## REENLISTMENT RATE

# PERCENTAGE OF DISCHARGEES REENLISTING WITHIN 90 DAYS OF SEPARATION

INCLUCES REENLISTMENTS FROM OTHER BIN AF STATIONS

|                |               | JUL  | AUG  | SEP | OCT | NOV | DEC | JAN | FEB | MAR | APR | MAY    | JUN |
|----------------|---------------|------|------|-----|-----|-----|-----|-----|-----|-----|-----|--------|-----|
| TOTAL STH AF   | Discharges    | 1035 | 1032 |     |     | 1   | 1   |     |     |     |     | ,,,,,, | 001 |
| TOTAL BIH AF   | Reenlistments | 619  | 570  |     |     | 1   | 1   |     | -   |     |     |        | -   |
| ALTUS          | Discharges    | 29   | 28   |     |     | -   | 1   | -   | -   |     |     | -      | -   |
| 72.00          | Reenlistments | 20   | 16   |     |     |     | 1   | -   | 1   |     |     |        | -   |
| BERGSTROM      | Discharges    | 104  | 122  |     | -   |     | 1   |     | -   |     |     |        | -   |
| DENOSTROM      | Reenlistments | 78   | 68   |     |     |     | +   | 1   |     |     |     |        | -   |
| BIGGS          | Discharges    | 192  | 179  |     |     |     | 1   | -   | -   | -   |     |        | -   |
| 57003          | Reenlistments | 124  | 8.8  |     |     |     | 1   | -   | -   |     |     |        | -   |
| CARSWELL       | Discharges    | 173  | 291  |     |     |     |     | -   | -   |     |     |        |     |
|                | Reenlistments | 100  | 189  |     |     |     |     |     |     |     |     |        | -   |
| DOW            | Discharges    | 64   | 60   |     |     |     |     |     | -   | -   |     |        | -   |
|                | Reenlistments | 29   | 8.6  |     |     |     |     |     |     |     |     |        |     |
| ELLSWORTH      | Discharges    | 136  | 103  |     |     |     |     |     |     | -   | -   |        | -   |
|                | Reenlistments | 7 9  | 57   |     |     |     |     |     |     |     | -   |        |     |
| GRAY           | Discharges    | 9    | 10   |     |     |     |     |     |     |     |     |        |     |
| •              | Reenlistments |      | 6    |     |     |     |     |     |     |     |     | -      | -   |
| LIMESTONE      | Discharges    | 101  | 83   |     |     |     |     |     |     | -   |     |        |     |
| ET IN EST SITE | Reenlistments | 29   | 29   |     |     |     |     |     |     |     | -   |        |     |
| WALKER         | Discharges    | 221  | 148  |     |     |     |     |     |     | -   |     |        |     |
|                | Reenlistments | 146  | 80   |     |     |     |     |     | -   | -   |     |        |     |
| 32IST ARS      | Discharges    | 6    |      |     |     |     |     |     |     | -   | -   |        |     |
|                | Reenlistments | 6    | 9    |     |     |     |     |     | -   | -   | -   |        |     |
|                | Discharges    |      |      |     |     |     |     |     |     | -   |     | -      |     |
|                | Reenlistments |      |      |     |     |     |     | -   |     | -   | -   |        |     |
|                | Discharges    |      |      |     |     |     | -   |     |     | -   |     |        |     |
|                | Reenlistments |      |      |     |     |     | -   |     |     | -   | -   |        |     |

FY 1954 .... FY 1955 —

Fig. includes PETS & Resign.

SOURCE: COS-PD-25

T H I S P