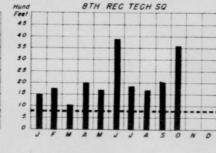

|               |       |      | 740  | 4    | /MF  | J     | 1     | A    | 5 | 0 | N | 0             |
|---------------|-------|------|------|------|------|-------|-------|------|---|---|---|---------------|
| TOT EIGHTH AF | 28.2  | 39.9 | 38 6 | 36.0 | 40.2 | 38.4  | 35.5  | 35.3 | _ |   |   | _             |
| ALTUS         | 13.2  | 0    | 29.5 | 63.4 | 67.8 | 158.0 | 127.3 | 87.6 |   |   |   |               |
| BERGSTROM     | 31.1  |      |      |      |      |       |       | 54.2 |   | - | - | -             |
| BIGGS         | 16.3  |      |      |      |      | 13.4  |       |      | - | - |   | -             |
| CARSWELL      |       |      |      |      |      | 36.3  |       |      | - | - |   | -             |
| DOW           |       |      |      |      |      | 27.8  |       |      |   |   | - | $\overline{}$ |
| ELLSWORTH     | 31.5  |      |      |      |      | 46.7  |       |      | - |   |   | -             |
| LIMESTONE     | 106.4 |      |      |      |      | 39.0  |       |      |   |   |   | -             |
| WALKER        | 23.4  |      |      |      |      | 37.1  |       |      |   |   | - | -             |