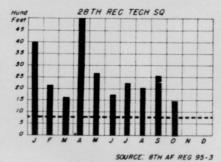

|               |       |      | 740  | 4    | /MF  | J     | 1     | A    | 5 | 0 | N | 0             |
|---------------|-------|------|------|------|------|-------|-------|------|---|---|---|---------------|
| TOT EIGHTH AF | 28.2  | 39.9 | 38 6 | 36.0 | 40.2 | 38.4  | 35.5  | 35.3 | _ |   |   | _             |
| ALTUS         | 13.2  | 0    | 29.5 | 63.4 | 67.8 | 158.0 | 127.3 | 87.6 |   |   |   |               |
| BERGSTROM     | 31.1  |      |      |      |      |       |       | 54.2 |   | - | - | -             |
| BIGGS         | 16.3  |      |      |      |      | 13.4  |       |      | - | - |   | -             |
| CARSWELL      |       |      |      |      |      | 36.3  |       |      | - | - |   | -             |
| DOW           |       |      |      |      |      | 27.8  |       |      |   |   | - | $\overline{}$ |
| ELLSWORTH     | 31.5  |      |      |      |      | 46.7  |       |      | - |   |   | -             |
| LIMESTONE     | 106.4 |      |      |      |      | 39.0  |       |      |   |   |   | -             |
| WALKER        | 23.4  |      |      |      |      | 37.1  |       |      |   |   | - | -             |

SOURCE: RCS AF-MI