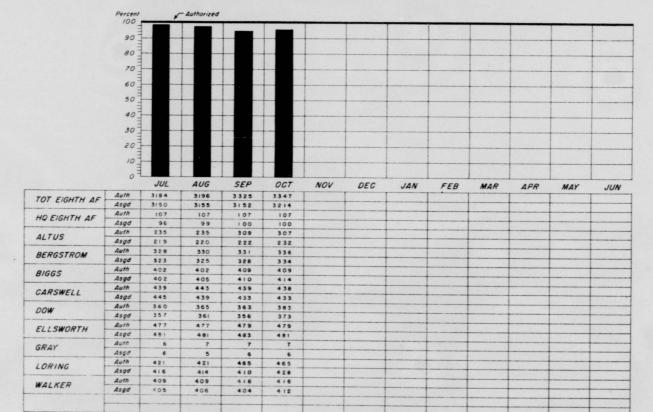

## TOTAL EIGHTH AF CIVILIAN PERSONNEL

PERCENTAGE OF AUTHORIZED STRENGTH ASSIGNED

|               | Auth | 3184 | 3196 | 1 | 1 |   | - |   | 1 | 1 | 7 |   | 1 |
|---------------|------|------|------|---|---|---|---|---|---|---|---|---|---|
| TOT EIGHTH AF |      | -    | -    | - | + | - | - |   | - | - | - | - |   |
|               | Asgd | 3150 | 3155 | - | - | - | - |   |   |   | - |   |   |
| HQ EIGHTH AF  | Auth | 107  | 107  |   | - | - |   |   |   |   |   |   |   |
|               | Asgd | 96   | 99   |   |   |   | - |   |   |   |   |   |   |
| ALTUS         | Auth | 235  | 235  |   |   |   |   |   |   |   |   |   |   |
| ALTOS         | Asgd | 219  | 550  |   |   |   |   |   |   |   |   |   |   |
| BERGSTROM     | Auth | 328  | 330  |   |   |   |   |   |   |   |   |   |   |
| BENGSTHUM     | Asgd | 323  | 325  |   |   |   |   |   |   |   |   |   |   |
| BIGGS         | Auth | 402  | 402  |   |   |   |   |   |   |   |   |   |   |
| 81003         | Asgd | 402  | 405  |   |   |   |   |   |   |   |   |   |   |
| 0400000       | Auth | 439  | 443  |   |   |   |   |   |   |   | 1 |   | 1 |
| CARSWELL      | Asgd | 445  | 439  |   |   |   |   |   | 1 |   |   |   | - |
| 2011          | Auth | 360  | 365  |   |   |   | 1 |   |   |   |   | - | - |
| DOW           | Asgd | 357  | 361  |   |   |   |   |   | 1 |   |   |   |   |
|               | Auth | 477  | 477  |   | 1 |   | 1 |   | 1 | 1 | 1 | - | - |
| ELLSWORTH     | Asgd | 481  | 481  |   |   |   | 1 |   | - | - | 1 | - | - |
|               | Auth | 6    | 7    | - | 1 | + | 1 |   | - | - | - | - | - |
| GRAY          | Asgd | 6    | 5    | - | 1 | 1 |   |   | + |   |   | - | - |
|               | Auth | 421  | 421  |   | + | 1 |   |   | - | - | - | - | - |
| LIMESTONE     | Asgd | 416  | 414  |   | + | 1 | - |   | - | - | - | - | - |
|               | Auth | 409  | 409  | - | 1 | + | - |   |   | - | - | - | - |
| WALKER        | Asgd | 405  | 406  | - | + | + | - |   | - | - | - | - | - |
|               |      | -00  | 706  | - |   | - | - |   | - | - | - | - |   |
|               |      | -    | -    | - | + | + | - | - | - |   | - |   | - |
|               |      |      |      |   |   | 1 |   |   |   |   |   |   |   |

SOURCE: RCS AF-038

ASGO