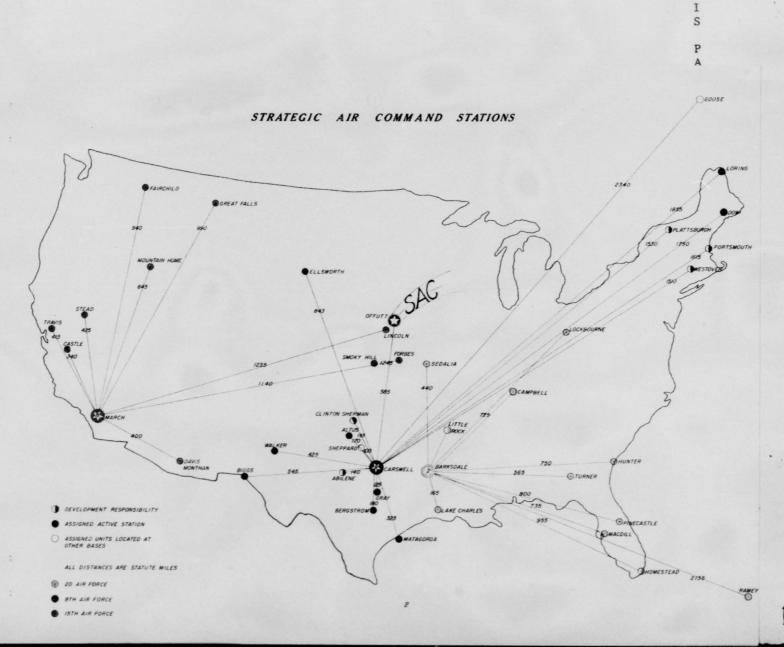

f                          | 't 38      |
| Aircraft Major Malfunction Rate Technical Orders Outstanding Fer Aircraft             | 39         |
| Technical Orders Outstanding Fer Aircraft                                             | 40 - 41    |
| SECTION VI - COMPTROLLER                                                              |            |
| Project 458 and 478                                                                   | 43         |
| Reports Control                                                                       | 4          |
| Delinquent Reports                                                                    | 45         |
| SAC Management Control System (Air Rose Grown)                                        | 1,4        |

T

# SECTION 1

# **ORGANIZATION**



#### EIGHTH AIR FORCE BASES AND UNITS



T H

S



0-382

## KEY PERSONNEL

17 November 1954

# EIGHTH AIR FORCE

| ORGANIZATION                                                         | COMMANDER                                                                                                   | STATION                           | LOCATION                                    |
|----------------------------------------------------------------------|-------------------------------------------------------------------------------------------------------------|-----------------------------------|---------------------------------------------|
| 19TH AIR DIVISION 7TH BOMB WING (H) 11TH BOMB WING (H) 82LTH AB GP   | Brigadier General J. D. Ryan<br>Colonel C. A. Neely<br>Colonel H. W. Moore<br>Col