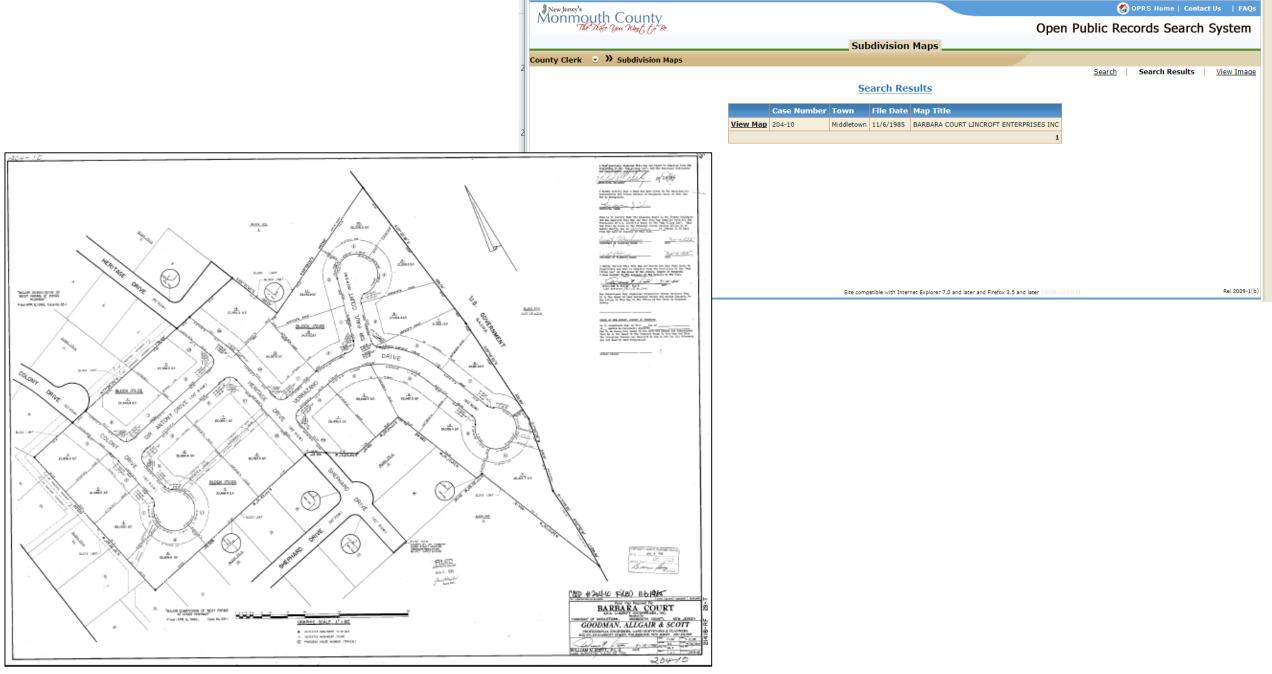

# Chronology (3 of 3)

| Date        | Action                                                                                | Source                                                    | Reference |
|-------------|---------------------------------------------------------------------------------------|-----------------------------------------------------------|-----------|
| 26 Aug 1980 | Department of Education reports the Launcher Area as excess property to the GSA       | Standard Form 118 dated 26 Aug 1980                       | Page 25   |
| 20 Apr 1983 | GSA opens sealed bids for the Launcher Area                                           | Undated GSA Invitation GS-01-DR-E-3-<br>0126              | Page 26   |
| 27 Apr 1983 | GSA accepts offer for the Launcher Area from John<br>M. Galesi of Butgal Realty Co.   | GSA letter dated 27 April 1983                            | Page 27   |
| 28 Jul 1983 | Butgal Realty assigns the Launcher Area to Lincroft<br>Enterprises, Gerold Kanengiser | Assignment Statement dated 28 July<br>1983                | Page 28   |
| 3 Aug 1983  | GSA deed to Lincroft Enterprises, Gerold Kanengiser                                   | Deed Book 4425, Pages 861-864,<br>recorded 19 August 1983 | Page 29   |
| 6 Nov 1985  | Development plan for the Launcher Area (referred to as Barbara Court) is filed.       | Case 204-10, recorded 6 November 1985                     | Page 30   |