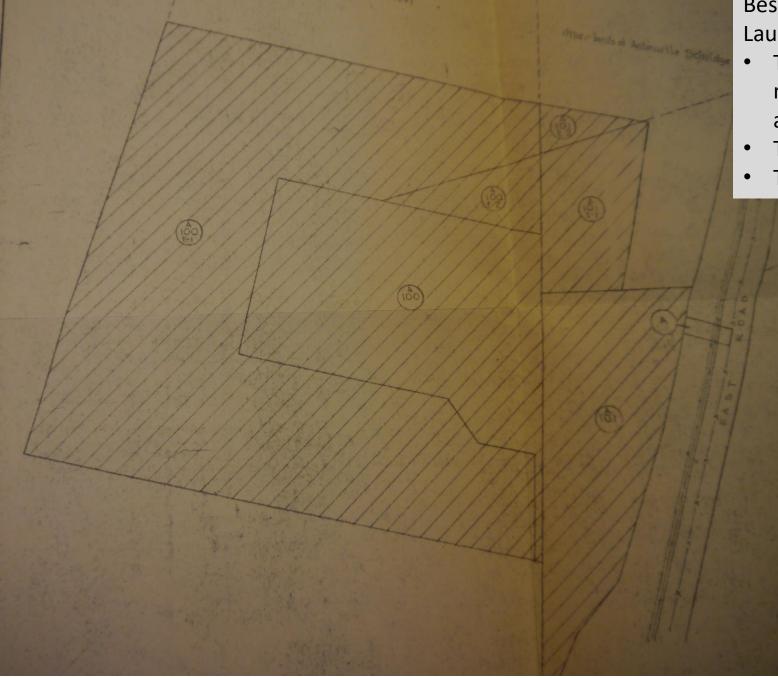

Encl: (1) Hap - N.Y. Defonse Aroa - Battery 53CL

1. By reference (a) the Department of the Army requested the right to use 14.4 acres of land at the subject Depot for MKZ 1. Site No. 53. On <u>3 February 1956</u> the Secretary of the Navy sphroved that request. Accordingly and pursuant to the authority of the Act of Congress of June 30, 1949, as amended, (40 U.G.C. 471 et seq.) and Department of Defenge Directive No. 4165.6 dated Sophember 15, 1955, and subject to the terms and conditions of use provide hereinafter, there are hereby transferred to the Department of the Army as of the date of this letter, the necessary rights of use in the following described property for the purpose of construction, maintemance and operation of a NKB installation, N.Y. Site Ho. 53, at the Haval Ammunition Depot, Earle, New Jersey for so long as the property is used for that purpose

Parcel Ko. 1 19.2 ann

Leginning at a point in the southerly boundary line of lands of the United States of America (Department of the Nevy) at the northeasterly corner of lands of Hobert A. Guros. Running thence 3 780 24' M, along said lands of Geres, 5E3 feet more or less, thence of 51' M, along said londs of Geres and along lands of Lowell C. Bellingham, 828 feet more or less; thence through lands of the United States of America (Department of the Navy) the eight (8) following courses and distances; (1) E 22' 09' E 20 feet more or less; (2) H 65' 15' E 505 feet more or less; (3) 3 67' 51' E 300 feet more or less; (4) M 220 09' E 155 feet more or less; (5) 3 63' 15' E 484 feet more