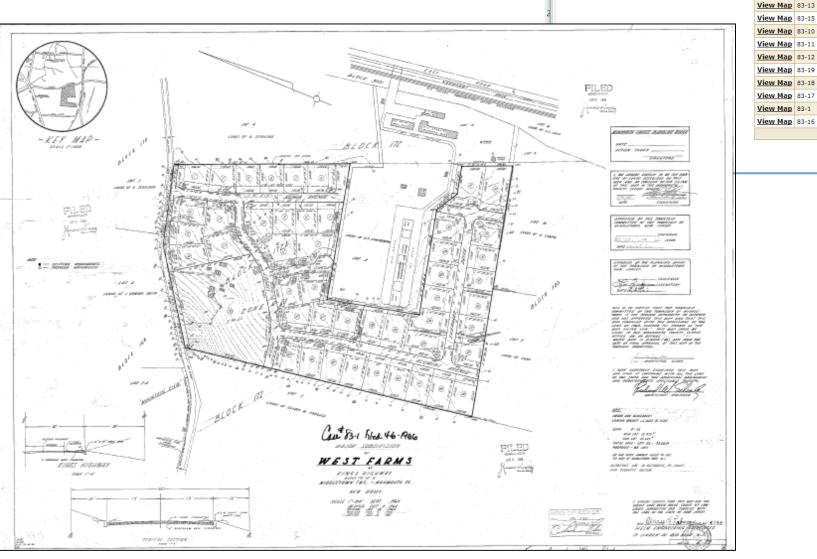

# Chronology (2 of 3)

| Date        | Action                                                                                                          | Source                                                 | Reference |
|-------------|-----------------------------------------------------------------------------------------------------------------|--------------------------------------------------------|-----------|
| 10 Dec 1964 | 14.4 acres returned to the U.S. Navy                                                                            | P.W. Drawing No. SK-562C, dated 10 Dec 1964            | Page 17   |
| 31 Dec 1964 | USA by HEW deeds to BOE of Vocational Schools,<br>County of Monmouth                                            | Deed Book 3380, Pages 128-136,<br>recorded 11 Jan 1965 | Page 18   |
| 6 Apr 1966  | Development plan for the area around the Launcher<br>Area (referred to West Farms at Kings Highway is<br>filed. | Case 83-1, recorded 6 April 1966                       | Page 19   |
| 6 May 1969  | BOE of Vocational Schools, County of Monmouth to BOT Brookdale Community College                                | DHEW Letter dated 19 Jun 1969                          | Page 20   |
| 22 Jan 1976 | BOT Brookdale Community College to USA                                                                          | The Daily Register, page 15. 23 Jan 1976               | Page 21   |
| 20 Mar 1978 | USA by HEW consent to retransfer to BOT Brookdale<br>Community College                                          | Deed Book 4092, Pages 697-703,<br>recorded 20 Apr 1978 | Page 22   |
| 30 Mar 1978 | BOT Brookdale Community College deed to BOE<br>Township of Middletown                                           | Deed Book 4092, Pages 704-717,<br>recorded 20 Apr 1978 | Page 23   |
| 11 Jul 1980 | BOE Township of Middletown deed to USA by Secretary of Education                                                | Deed Book 4252, Pages 678-684,<br>recorded 20 Sep 1980 | Page 24   |