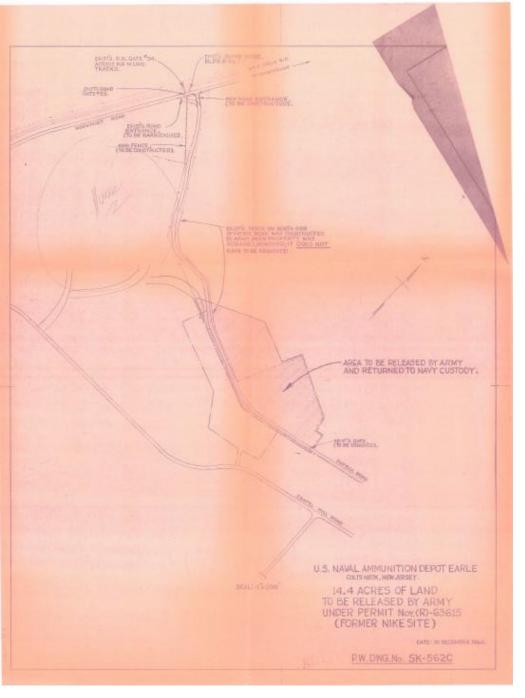

# Chronology (2 of 3)

| Date        | Action                                                                                                          | Source                                                 | Reference |
|-------------|-----------------------------------------------------------------------------------------------------------------|--------------------------------------------------------|-----------|
| 10 Dec 1964 | 14.4 acres returned to the U.S. Navy                                                                            | P.W. Drawing No. SK-562C, dated 10 Dec 1964            | Page 17   |
| 31 Dec 1964 | USA by HEW deeds to BOE of Vocational Schools,<br>County of Monmouth                                            | Deed Book 3380, Pages 128-136,<br>recorded 11 Jan 1965 | Page 18   |
| 6 Apr 1966  | Development plan for the area around the Launcher<br>Area (referred to West Farms at Kings Highway is<br>filed. | Case 83-1, recorded 6 April 1966                       | Page 19   |
| 6 May 1969  | BOE of Vocational Schools, County of Monmouth to BOT Brookdale Community College                                | DHEW Letter dated 19 Jun 1969                          | Page 20   |
| 22 Jan 1976 | BOT Brookdale Community College to USA                                                                          | The Daily Register, page 15. 23 Jan 1976               | Page 21   |
| 20 Mar 1978 | USA by HEW consent to retransfer to BOT Brookdale<br>Community College                                          | Deed Book 4092, Pages 697-703,<br>recorded 20 Apr 1978 | Page 22   |
| 30 Mar 1978 | BOT Brookdale Community College deed to BOE<br>Township of Middletown                                           | Deed Book 4092, Pages 704-717,<br>recorded 20 Apr 1978 | Page 23   |
| 11 Jul 1980 | BOE Township of Middletown deed to USA by Secretary of Education                                                | Deed Book 4252, Pages 678-684,<br>recorded 20 Sep 1980 | Page 24   |