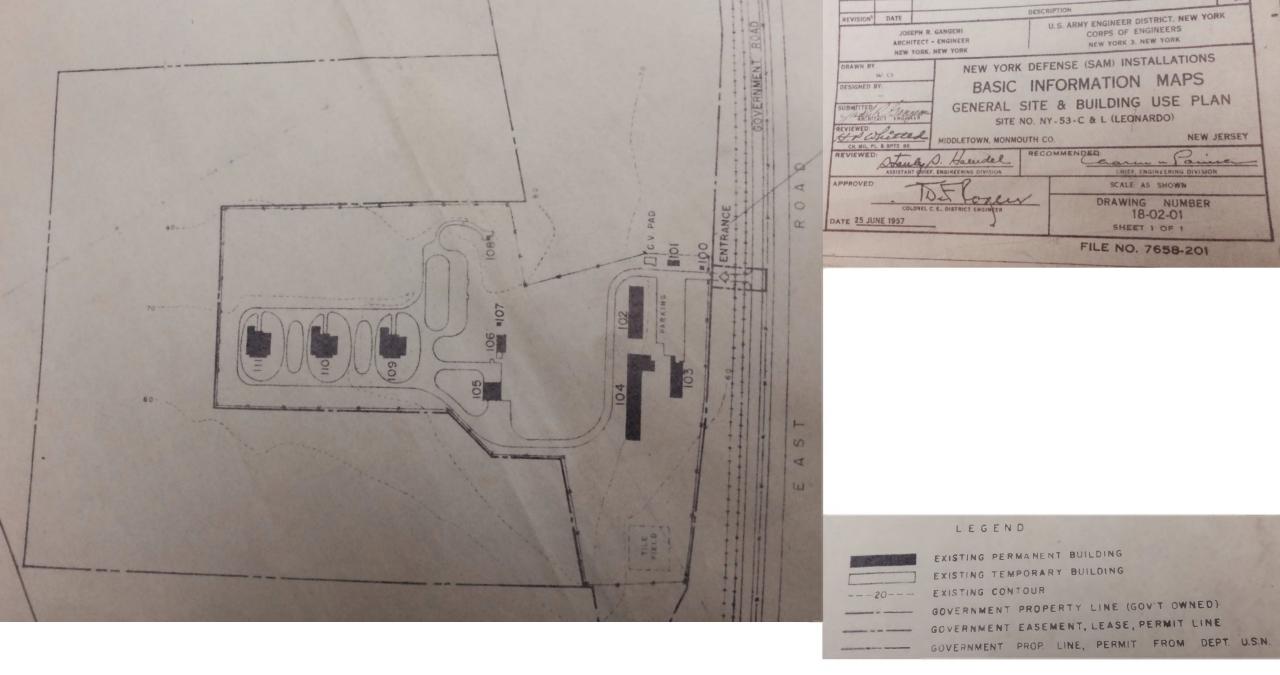

# Chronology (1 of 3)

| Date        | Action                                                                                                                                                 | Source                                               | Reference          |
|-------------|--------------------------------------------------------------------------------------------------------------------------------------------------------|------------------------------------------------------|--------------------|
| 24 Feb 1955 | U.S. Army requests the right to use 14.4 acres of land at U.S. Naval Ammunition Depot Earle for NY-53                                                  | U.S. Navy letter, dated 30 Sep 1956                  | Page 8             |
| 3 Feb 1956  | U.S. Navy approves the U.S. Army's request of 24 Feb<br>1955 for the right to use 14.4 acres of land at U.S.<br>Naval Ammunition Depot Earle for NY-53 | U.S. Navy letter, dated 30 Sep 1956                  | Page 8             |
| 16 Sep 1956 | U.S.A. files Complaint in Civil Number 859-55 in the<br>District Court of the United States for the District of<br>New Jersey                          | Schedule B to Civil Action 859-55, dated 27 Mar 1956 | Pages 9 and<br>10  |
| 30 Sep 1956 | U.S. Navy transfers to the U.S. Army the 14.4 acres of land at U.S. Naval Ammunition Depot Earle for NY-53                                             | U.S. Navy letter, dated 30 Sep 1956                  | Page 11            |
| 15 May 1957 | Battery B, 526th AAA Missile Battalion departs Fort<br>Tilden, NY, and arrives at NY-53                                                                | DA Form 1, dated 15 May 1957                         | Page 12            |
| 25 Jun 1957 | General Site & Building Use Plan                                                                                                                       | File No. 7658-201, dated 25 Jun 1957                 | Pages 13 and<br>14 |
| 29 Mar 1963 | U.S. Army reports NY-53 as excess real property                                                                                                        | Standard Form 118, dated 3 May 1963                  | Page 15            |
|             | U.S. Army asks Congress to approve disposal of NY-53                                                                                                   | Red Bank Register, 3 Apr 1963, page 1                | Page 16            |
|             |                                                                                                                                                        |                                                      |                    |