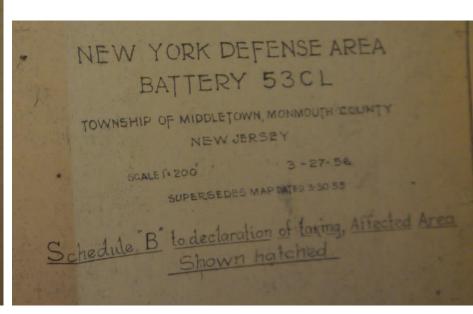

Encl: (1) Hap - N.Y. Defonse Aroa - Battery 53CL

1. By reference (a) the Department of the Army requested the right to use 14.4 acres of land at the subject Depot for MKZ 1. Site No. 53. On <u>3 February 1956</u> the Secretary of the Navy sphroved that request. Accordingly and pursuant to the authority of the Act of Congress of June 30, 1949, as amended, (40 U.G.C. 471 et seq.) and Department of Defenge Directive No. 4165.6 dated Sophember 15, 1955, and subject to the terms and conditions of use provide hereinafter, there are hereby transferred to the Department of the Army as of the date of this letter, the necessary rights of use in the following described property for the purpose of construction, maintemance and operation of a NKB installation, N.Y. Site Ho. 53, at the Haval Ammunition Depot, Earle, New Jersey for so long as the property is used for that purpose