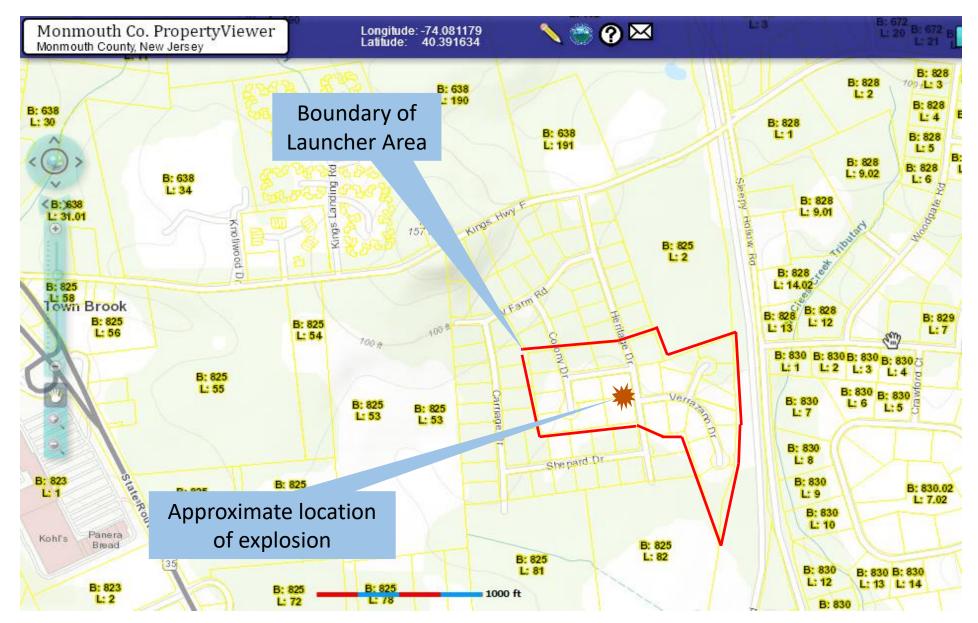

## Location of NY-53's Launcher Area

Analysis conducted by Michael S. Donovan 19 November 2017

### **Conclusion:** NY-53's Launcher Area is now developed property south of Kings Highway

Source: Monmouth County Property Viewer, http://maps.co.monmouth.nj.us/GIS/PropertyView/, 3 November 2017