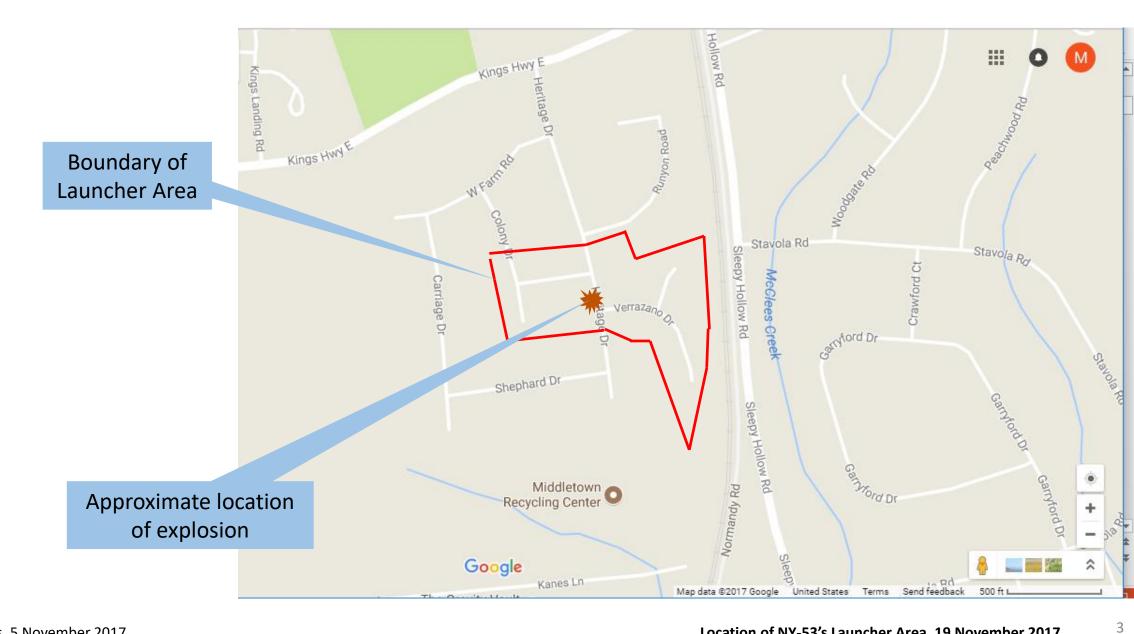

## Location of NY-53's Launcher Area

Analysis conducted by Michael S. Donovan 19 November 2017

### **Conclusion:** NY-53's Launcher Area is now developed property south of Kings Highway