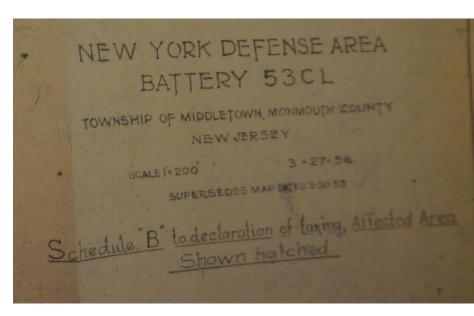

Encl: (1) Hap - N.Y. Defonse Aroa - Battery 53CL

1. By reference (a) the Department of the Army requested the right to use 14.4 acres of land at the subject Depot for MKZ 1. Site No. 53. On <u>3 February 1956</u> the Secretary of the Navy sphroved that request. Accordingly and pursuant to the authority of the Act of Congress of June 30, 1949, as amended, (40 U.G.C. 471 et seq.) and Department of Defenge Directive No. 4165.6 dated Sophember 15, 1955, and subject to the terms and conditions of use provide hereinafter, there are hereby transferred to the Department of the Army as of the date of this letter, the necessary rights of use in the following described property for the purpose of construction, maintemance and operation of a NKB installation, N.Y. Site Ho. 53, at the Haval Ammunition Depot, Earle, New Jersey for so long as the property is used for that purpose