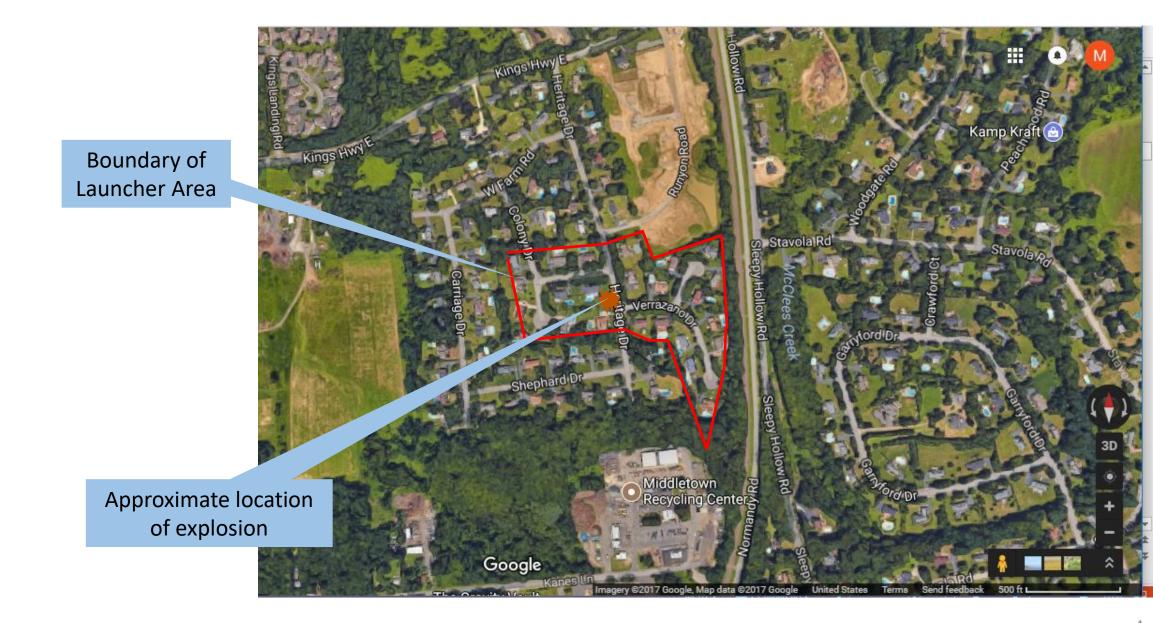

## Location of NY-53's Launcher Area

Analysis conducted by Michael S. Donovan 19 November 2017

### **Conclusion:** NY-53's Launcher Area is now developed property south of Kings Highway