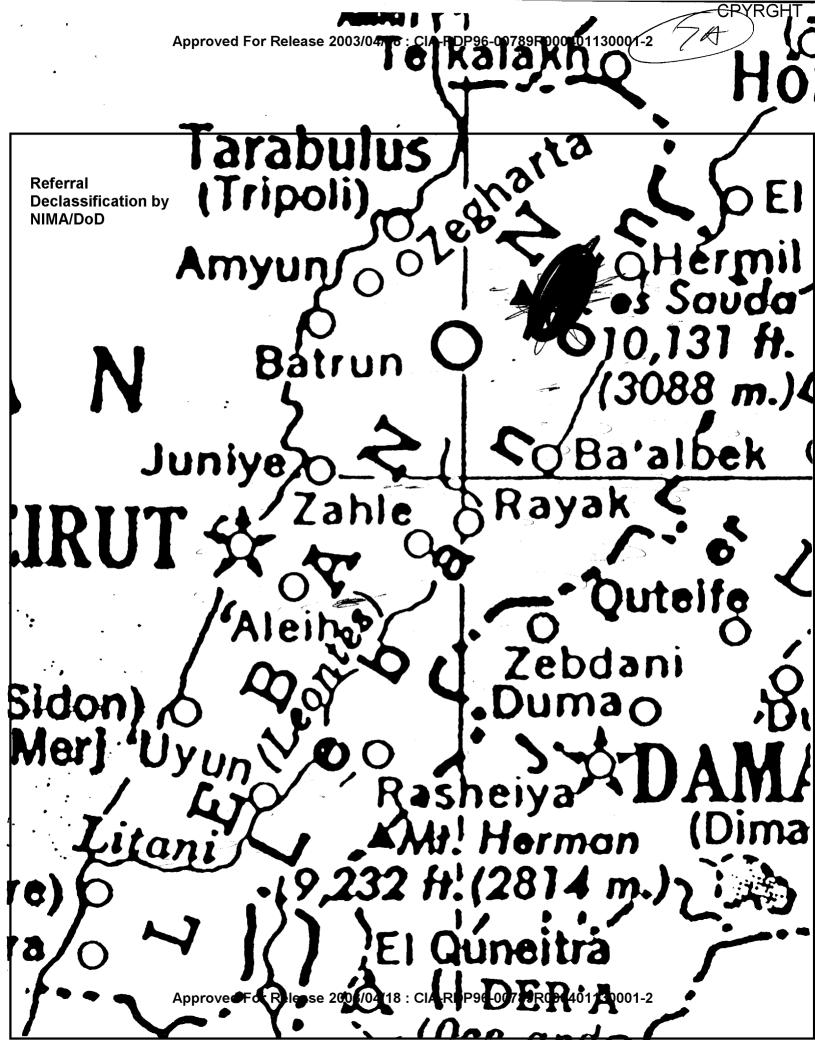

#### SUMMARY OF INFORMATION:

- 1. (S/NF/SK) There were so many questions on this tasking that they were taken singly, rather than muddying up the session. Not all were addressed, due to time constraints, and they were addressed as they came up in the session, rather than in order. They are:
  - east of a mountain which is labeled on map (P. 7A) as Q. es Sauda.

    (see maps, page 3 and 7A)
  - b. <u>Circumstances surrounding Higgin's death</u>: Not addressed in this session.
  - c. Feople involved in Higgin's death: Not addressed in this session.
  - d. Reasons for Higgin's death: Not addressed in this session.
  - e. <u>Time as specifically as possible:</u> I got Tuesday morning, local time. (see time line, page 4).
  - f. Are other hostages currently grouped and if so, how: The other hostages are currently grouped in a building which may be slightly underground. The area of the building is a long corridor with small rooms off it. There is one thick, heavy door which opens into the corridor, at the top of some steps which lead down into the corridor. The door has heavy and ornate black latchwork which is booby-trapped to explode the rooms the hostages are in.
  - g. Where are they located? I got repeated perceptions of their

**Discover the Truth at: http://www.theblackvault.com** 

SECRET

| CC4 A | location being the same as that of Higgins (see dowsing maps, page |  |  |  |
|-------|--------------------------------------------------------------------|--|--|--|
| SG1A  | 3 and 7A).                                                         |  |  |  |
|       |                                                                    |  |  |  |
|       |                                                                    |  |  |  |
|       |                                                                    |  |  |  |
|       |                                                                    |  |  |  |
|       |                                                                    |  |  |  |
|       |                                                                    |  |  |  |
|       |                                                                    |  |  |  |
|       |                                                                    |  |  |  |
|       |                                                                    |  |  |  |
|       |                                                                    |  |  |  |
|       |                                                                    |  |  |  |
|       |                                                                    |  |  |  |

CONJING PULN

6010n

YOLLOW Brildt youdu SK!

( WWODDA)

VOIDER

LANGE SITT BALL

Approved For Release 2003/04/18 : CIA-RDP96-00789R000401130091-206~

Approved For Release 2003/04/18: CIA-RDP96-00789R000401130001-2 WHONG 1 STOKE 6 DUOSIM: SEE MAP, P. 3. DM JT T MAN Mb, 1) 11 SAMO LOCATION BS HIGONS WAS. BNODK: 1375 (600 mor) NOSUMS 1343 DUWSING (500 MAP, P. 78) 56/2 Noponto PINDING CAZCOD Q. es SAUDA. SAS MAR.