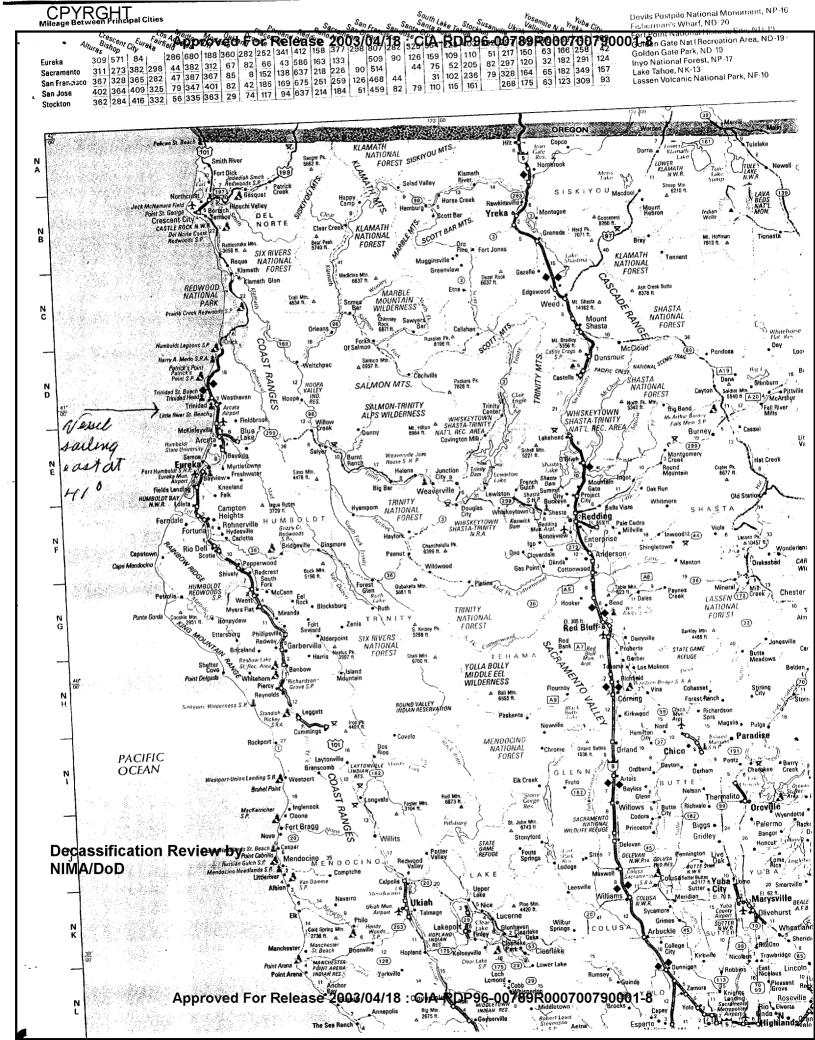

## SUMMARY OF INFORMATION

The target ship is located at 41 deg. 30" North and 137 deg. 10" West. In the vicinity of the Kermit Roosevelt Seamount.

The plan for dropping of the contraband is to dispose of it at multiple sites along the coast of California and not to deliver or download at any major ports. The code word \_\_\_\_\_\_ is a deception -- used to cause a concentration of defensive/interdiction efforts.

The large ship will steam the coast from south to north. She will remain outside the international coastline and will maintain speed and heading. A smaller craft will be used to make the drops. The downloading will take place underway, lowering the contraband under cover of darkness into the smaller craft from the starboard side. The small craft will move quickly into the vicinity of the drop and deliver the waterproofed packages into the beach using the winter surf as a delivery vehicle. The packages will be illuminated in some way.

People waiting on the beach will pickup and transport the packages to waiting vehicles for delivery to distribution houses.

\* northeast

Approved For Release 2003/04/18 : CIA-RDP96-00789R000700790001-8

SG1A

# Approved For Release 2003/04/18 : CIA-RDP96-00789R000700790001-8

The small craft will move back out to sea and link-up with the large ship for another load and then move back into beach position further up the coast for the next drop. Timing appears to be critical, the large ship will not slow or waver from heading. Refueling and loading all will be done underway.

Drop locations will be on, at or near secluded beaches like State Parks, Federal lands and or private beaches.

A point of principal activity or high vulnerability will be a place called "Russian Gulch". Other areas of activity but lesser vulnerability are " Camp Penelton", "Point Dume", "Point Persemon", Los Padres Nat'l Forest", "lopez Point", "Bodega Bay", "Plantation", and some place between "Point Delgada & Punta Gordo".