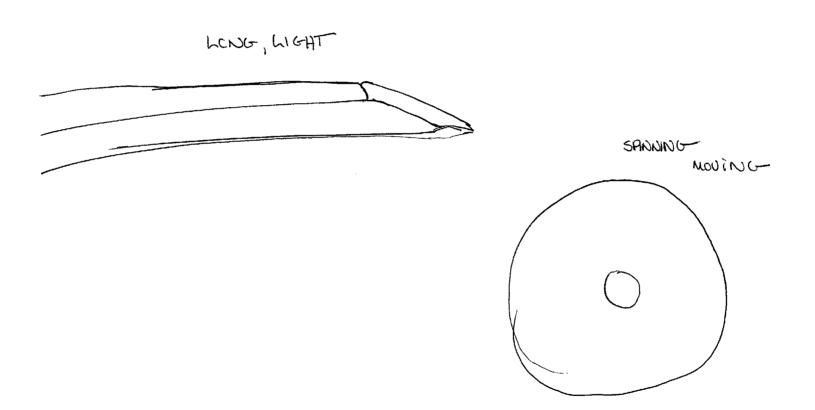

The activity at the target is noisy. There are lots of things moving quickly up into the air and coming back down again (A/S airplanes at an airport). I also perceived concrete and steel objects protruding from the sides of ravines or hills.