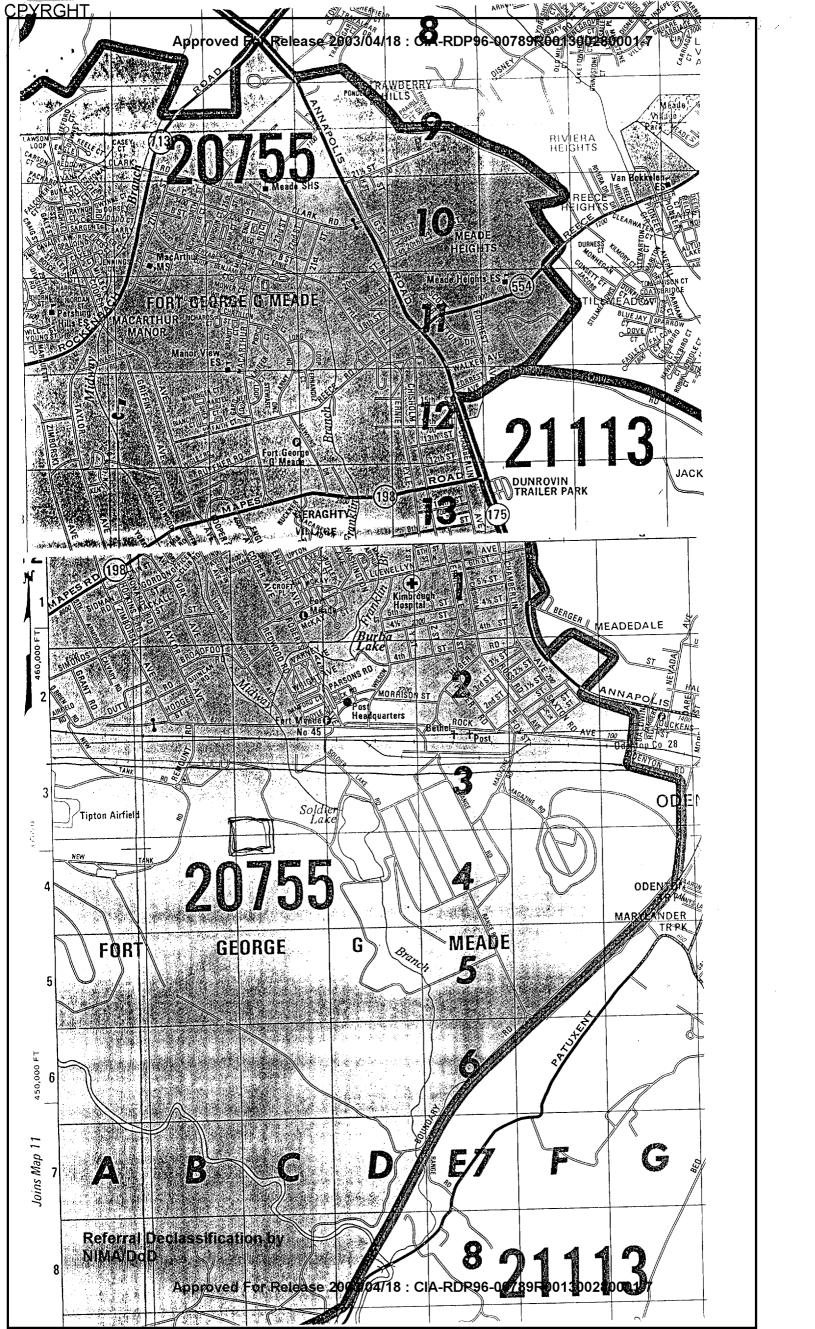

I identified the location through a search as being in the vicinity of the blue dot on the map (attached).

HANDLE VIA SKEET CHANNELS ONLY