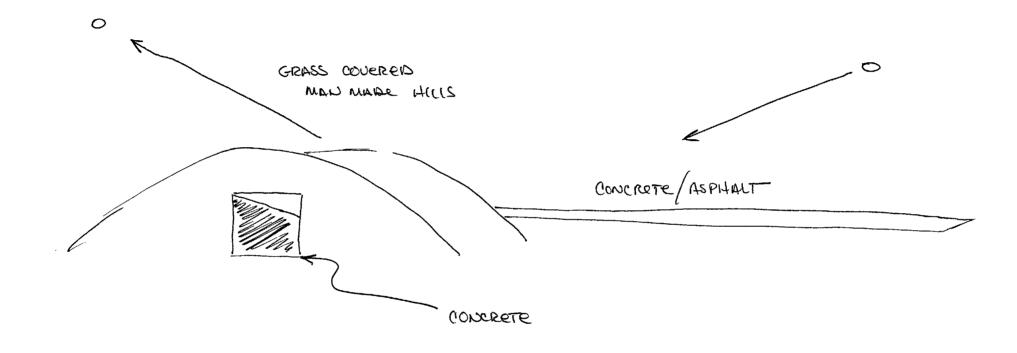

## SUMMARY OF INFORMATION

Target is a structure or series of structures. The surrounding area is grass covered with what appear to be man made -- grass covered hills with cement structures inside of them (A/S bunkers).

The activity at the target is noisy. There are lots of things moving quickly up into the air and coming back down again (A/S airplanes at an airport). I also perceived concrete and steel objects protruding from the sides of ravines or hills.