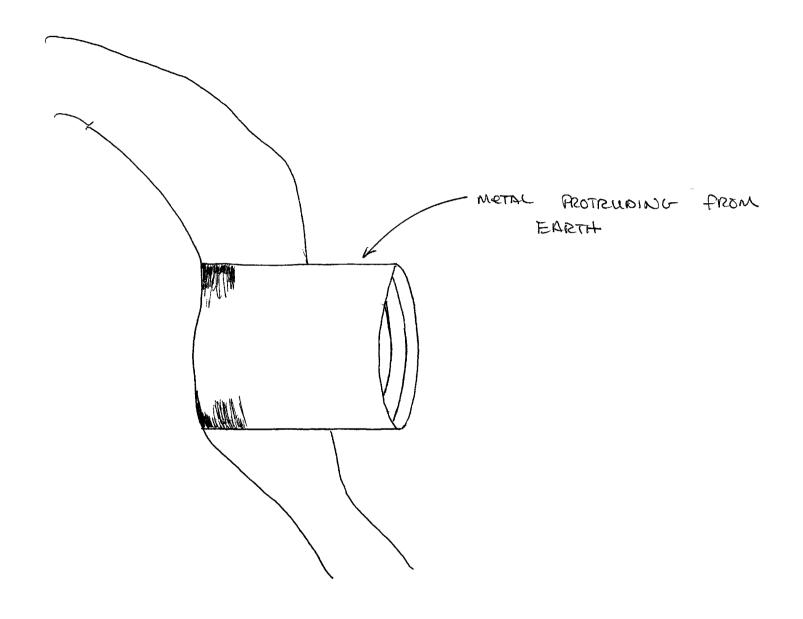

The activity at the target is noisy. There are lots of things moving quickly up into the air and coming back down again (A/S airplanes at an airport). I also perceived concrete and steel objects protruding from the sides of ravines or hills.