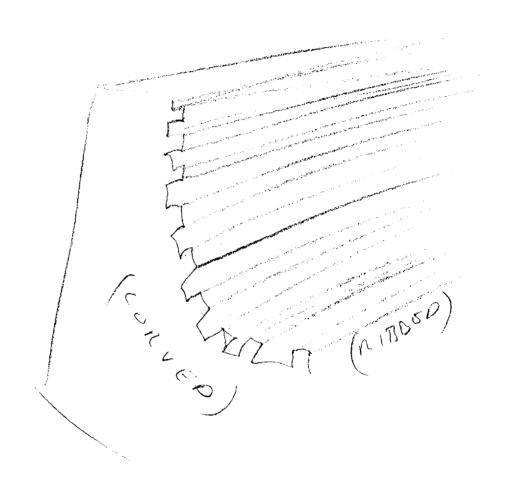

Somethingphible of Release 2003/04/18: CIA-RDP96-00789R001400580001-3

2

| *               | squares, (IK) Ribbed, curved, green area, outside, different extors g green, dark, light,                  |               |
|-----------------|------------------------------------------------------------------------------------------------------------|---------------|
| - >             | FIND DESCRIBE THEIR ACTIVITY                                                                               | SG1J          |
| *               | CAN'T FIND Man, ITS like They are not there.                                                               |               |
|                 | Describe The area where They are located                                                                   |               |
| *               | LINES, Large, Visual of a turned up corner-pattered pattered the Raling ground, TARP (Like Tellowish Lines |               |
| <i>&gt;&gt;</i> | Move Now to [ 1 DESCRIBE Their Activity                                                                    | SG1J          |
| *               | CAN'T FIND THEM, Something Sloping, round                                                                  |               |
| <b>→</b>        | continue to describe mis sloping                                                                           |               |
| *               | man made, white silver, creme colored, lague, lines like a stitched leather                                |               |
| <del>-</del>    | more only to Describe his Activity                                                                         | SG1J          |
| <b>*</b>        | maybe sitting, some one doarn't seem like   Cong Tourrow thin, like bleachor seat - I don't Mink its       | ·SG1.<br>SG1. |
| $\rightarrow$   | DESCribe his activity                                                                                      |               |
| ×               | SITTING, Looking, Alone, marke coffee                                                                      |               |
|                 | other activity in the area                                                                                 | SG1.          |
| *               | Not sure if its over the field -                                                                           |               |
| SG              | - 1016 -                                                                                                   |               |

## 2. ( ) SESSION RESULTS: a. ( ) Source quickly attained an altered state of consciousness but but failed to notify the Interviewer of his "arrival at Sanctuary." In the post-session interview Source stated that he had, in fact, not been able to reach his sanctuary and could only receive a mixture of unrelated visuals. At the appointed target time Source was able to quickly move to the apropriate site and begin verbally describing the area. ъ. ( ) At the site, (the Ft Meade, Fire Station), Source accurately described, both vatally and in post-session sketches, the unusual array of painted road lines both in front of the adjacent to the actual building. He further described "4x4 logs raised off the ground" at this site. These subsequently were revealed to be metal road rails, (side-wall) along the highway adjacent to the site. This is an example of an analytic overlay (AOL) in while the concept of 4x4 was used to identify a simple gestalt. ) Another example of an AOL occurred when Source identified a flat, dark, smooth raised area as a "tennis court." There is no tennis court in this area, however a slightly raised adjacent parking area, is also "flat, dark and smooth." At the site the Source could not positively identify this region as his reported "tennis court" but the similarities were striking. ) The most conclusive "hit" was a firehose connection. In session, Source verbally described a, "manmade, item, creme colored with silver," There are lines like stitched leather." In the post-session interview the Source quite accurately depicted a length of "creme colored" hose with a "silver" ring (fitting) on the end. He even went so far as to draw in lines coming out of the hose and stated that "something comes out of the:"tube". ) Source was unable to locate the OBT at the site axcept for a few fleeting moments which is, in itself, not important. What was unusual however, is Source's failure to report the presence of several large fire trucks, painted bright greenish yellow. In other woords, Source accurately described many of the small items associated with the site but apparently did not perceive the two or three house sized vehicle parked in front of the building. This is not an unusual occurrence and given more time at the site with less external pressure,, (a mandated fifteen minute window), undoubtedly Source would have "found" the trucks and like the other items, accurately reported on them.

### Approved For Release 2003/04/18: CIA-RDP96-00789R001400580001-3 2. ( ) SESSION RESULTS: ) Source quickly attained an altered state of consciousness but but failed to notify the Interviewer of his "arrival at Sanctuary." In the post-session interview Source stated that he had, in fact, not been able to reach his sanctuary and could only receive a mixture of unrelated visuals. At the appointed target time Source was able to quickly move to the apropriate site and begin verbally describing the area. Б. ( ) At the site, (the Ft Meade, Fire Station), Source accurately described, both valually and in post-session sketches, the unusual array of painted road lines both in front of the adjacent to the actual building. He further described "4x4 logs raised off the ground" at this site. These subsequently were revealed to be metal road rails, (side-wall) along the highway adjacent to the site. This is an example of an analytic overlay (AOL) in while the concept of 4x4 was used to identify a simple gestalt. ) Another example of an AOL occurred when Source identified a flat, dark, smooth raised area as a "tennis court." There is no tennis court in this area, however a slightly raised adjacent parking area, is also "flat, dark and smooth." At the site the Source could not positively identify this region as his reported "tennis court" but the similarities were striking. ) The most conclusive "hit" was a firehose connection. In session, Source verbally described a, "manmade, item, creme colored with ${\ref{scale}}$ silver There are lines like stitched leather." In the post-session interview the Source quite accurately depicted a length of "creme colored" hose with a "silver" ring (fitting) on the end. He even went so far as to draw in lines coming out of the hose and stated that "something comes out of the:"tbbe". ) Source was unable to locate the OBT at the site axcept for a few fleeting moments which is, in itself, not important. What was unusual however, is Source's failure to reprt the presence of several large fire trucks, painted bright greenish yellow. In other woords, Source accurately described many of the small items associated with the site but apparently did not perceive the two or three house sized vehicle parked in front of the building. This is not an unusual occurrence and given more time at the site with less external pressure,,(a mandated fifteen minute window), undoubtedly Source