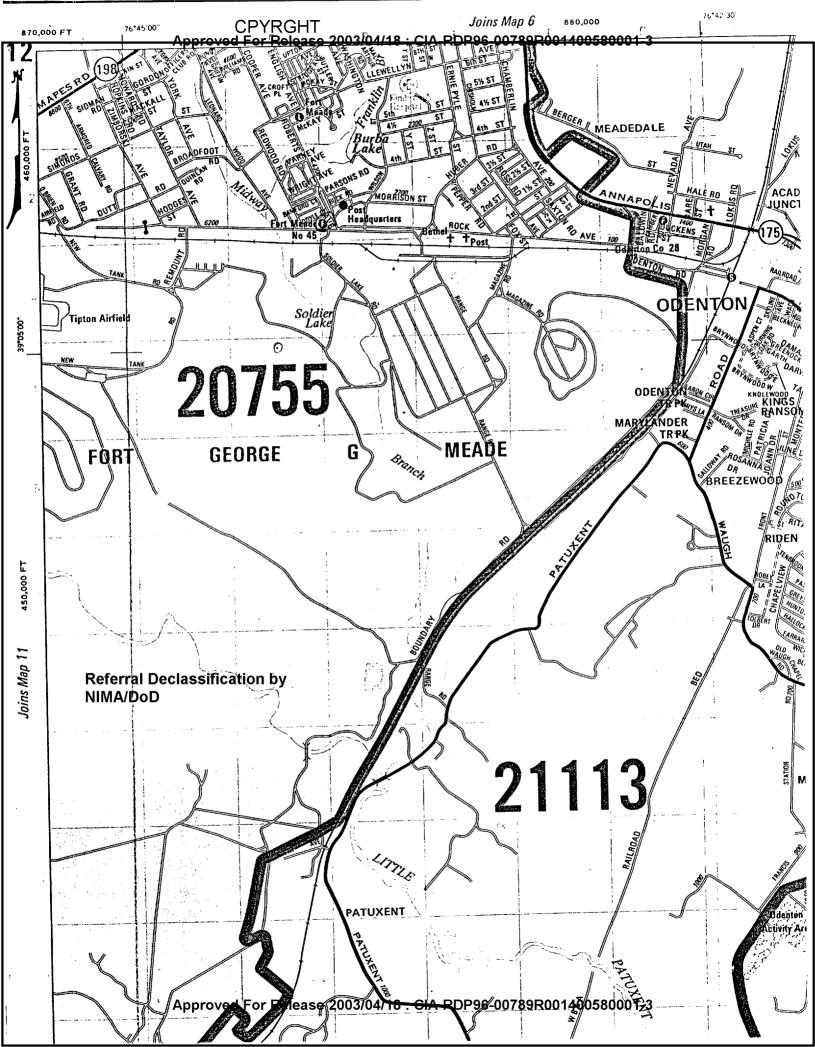

|        | Number:      |                                                                |
|--------|--------------|----------------------------------------------------------------|
| Target | Description: | Fort Mende Fire Station locat                                  |
|        |              | at the intersection of Rock Ave                                |
|        |              | and Roberts Auc. (See map)                                     |
| Instr  | uctions to   | Outbound Team:                                                 |
|        | Asive at     | the target at or immediately                                   |
|        | before the   | designated time. "Tour" the Fire                               |
|        |              | There's as much as possible. In                                |
|        |              | the Fire Station are class rooms.                              |
|        |              | the personwel there to show you                                |
|        |              | rain There of least 15 minutes.                                |
|        | Cal.         | 44/                                                            |
| Cover  | Stoky: If ,  | vecessary, tell whoever that are wither the local intelligence |
|        | -            |                                                                |
|        | UNIY         | and that you are conclucting                                   |

## 2. ( ) SESSION RESULTS: a. ( ) Source quickly attained an altered state of consciousness but but failed to notify the Interviewer of his "arrival at Sanctuary." In the post-session interview Source stated that he had, in fact, not been able to reach his sanctuary and could only receive a mixture of unrelated visuals. At the appointed target time Source was able to quickly move to the apropriate site and begin verbally describing the area. ъ. ( ) At the site, (the Ft Meade, Fire Station), Source accurately described, both vatally and in post-session sketches, the unusual array of painted road lines both in front of the adjacent to the actual building. He further described "4x4 logs raised off the ground" at this site. These subsequently were revealed to be metal road rails, (side-wall) along the highway adjacent to the site. This is an example of an analytic overlay (AOL) in while the concept of 4x4 was used to identify a simple gestalt. ) Another example of an AOL occurred when Source identified a flat, dark, smooth raised area as a "tennis court." There is no tennis court in this area, however a slightly raised adjacent parking area, is also "flat, dark and smooth." At the site the Source could not positively identify this region as his reported "tennis court" but the similarities were striking. ) The most conclusive "hit" was a firehose connection. In session, Source verbally described a, "manmade, item, creme colored with silver," There are lines like stitched leather." In the post-session interview the Source quite accurately depicted a length of "creme colored" hose with a "silver" ring (fitting) on the end. He even went so far as to draw in lines coming out of the hose and stated that "something comes out of the:"tube". ) Source was unable to locate the OBT at the site axcept for a few fleeting moments which is, in itself, not important. What was unusual however, is Source's failure to report the presence of several large fire trucks, painted bright greenish yellow. In other woords, Source accurately described many of the small items associated with the site but apparently did not perceive the two or three house sized vehicle parked in front of the building. This is not an unusual occurrence and given more time at the site with less external pressure,, (a mandated fifteen minute window), undoubtedly Source would have "found" the trucks and like the other items, accurately reported on them.

### Approved For Release 2003/04/18: CIA-RDP96-00789R001400580001-3 2. ( ) SESSION RESULTS: ) Source quickly attained an altered state of consciousness but but failed to notify the Interviewer of his "arrival at Sanctuary." In the post-session interview Source stated that he had, in fact, not been able to reach his sanctuary and could only receive a mixture of unrelated visuals. At the appointed target time Source was able to quickly move to the apropriate site and begin verbally describing the area. Б. ( ) At the site, (the Ft Meade, Fire Station), Source accurately described, both valually and in post-session sketches, the unusual array of painted road lines both in front of the adjacent to the actual building. He further described "4x4 logs raised off the ground" at this site. These subsequently were revealed to be metal road rails, (side-wall) along the highway adjacent to the site. This is an example of an analytic overlay (AOL) in while the concept of 4x4 was used to identify a simple gestalt. ) Another example of an AOL occurred when Source identified a flat, dark, smooth raised area as a "tennis court." There is no tennis court in this area, however a slightly raised adjacent parking area, is also "flat, dark and smooth." At the site the Source could not positively identify this region as his reported "tennis court" but the similarities were striking. ) The most conclusive "hit" was a firehose connection. In session, Source verbally described a, "manmade, item, creme colored with ${\ref{scale}}$ silver There are lines like stitched leather." In the post-session interview the Source quite accurately depicted a length of "creme colored" hose with a "silver" ring (fitting) on the end. He even went so far as to draw in lines coming out of the hose and stated that "something comes out of the:"tbbe". ) Source was unable to locate the OBT at the site axcept for a few fleeting moments which is, in itself, not important. What was unusual however, is Source's failure to reprt the presence of several large fire trucks, painted bright greenish yellow. In other woords, Source accurately described many of the small items associated with the site but apparently did not perceive the two or three house sized vehicle parked in front of the building. This is not an unusual occurrence and given more time at the site with less external pressure,,(a mandated fifteen minute window), undoubtedly Source