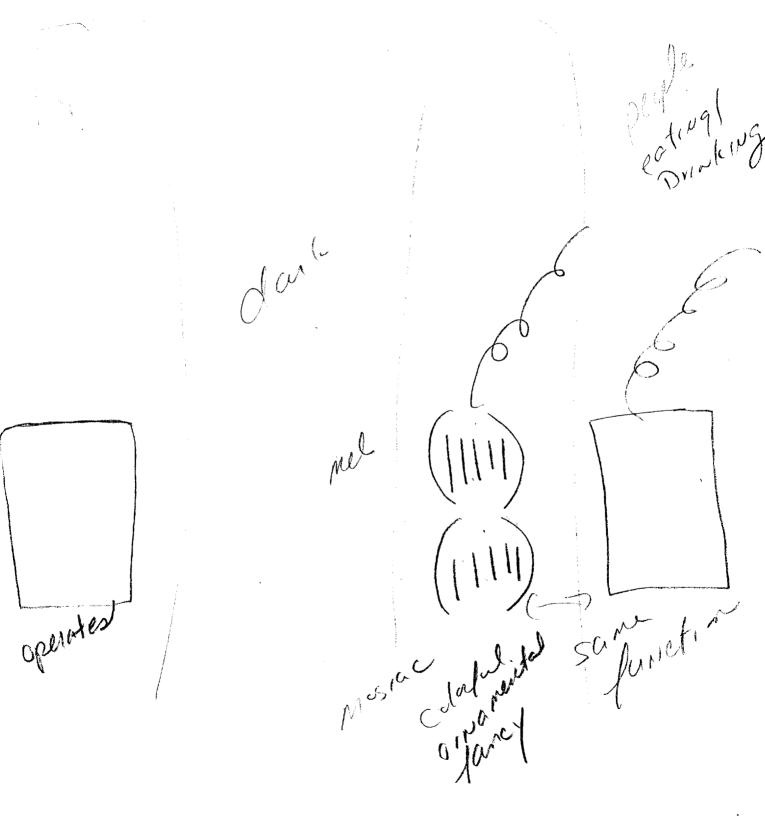

| 2. ( ) SESSION RESULTS:                                                                                                                                                                                                                                                                                                                                                                                                                                                                                                                                                                                                                                                                                                                                                         |
|---------------------------------------------------------------------------------------------------------------------------------------------------------------------------------------------------------------------------------------------------------------------------------------------------------------------------------------------------------------------------------------------------------------------------------------------------------------------------------------------------------------------------------------------------------------------------------------------------------------------------------------------------------------------------------------------------------------------------------------------------------------------------------|
| a. ( ) Source had no apparent problem attaining a proper hynagogic state and reported her presence at "sanctuary", ( the mid-zone hynagogic state) approximately ten minutes after beginning self regulated relaxation excercises.                                                                                                                                                                                                                                                                                                                                                                                                                                                                                                                                              |
| b. ( ) During the session Source reported on man made facility where people "worked," but not together. The presence of water "coming out," of something in this facility was also reported. Within the facility, the lighting was poor and there were several types of "machines" one type was operated by the people. Two other types of machines were related to each other in their function. There was also the impression of a dimly lit hall separating rooms in this building. Away from the building there was the impression of "triangles"," pyrameds" and floating on water. Finally an impression of mosaic covering in relation to the building was perceived.                                                                                                    |
| c. ( ) The actual target, the Ft Meade coin operated laundromat has two wash areas separated by a dimly lit hall. In each area their are three distinct types of machines; washers, dryer (both performing related functions) and vending machines operated by the patrons who obviously come to this facility but do not "work together." The floor covering is linoleum thiles giving a "mosaic" affect. The washers, of couse, operate by utilizing incoming water pipes i.e. "water coming out" of pipes. The laundromat is across the street from a recreation serice parking area containing numerous types of equipment, including a wide array of power and sail boats (triangular, pyramid shaped sails?), which may have driven the impresssion of water and sailing. |
| d. ( ) This session constitutes the best session to date completed by this Soruce. The data reflects a definite successful acquisition of the target and excellent site reporting. It is hoped that this marks the first of a long line of successes for this highly motivated and dedicated Intelligence Officer.                                                                                                                                                                                                                                                                                                                                                                                                                                                              |

|           | Approved For Release 2003/04/18 CATRD 96-00789R001602020001-0 - MR                                    |
|-----------|-------------------------------------------------------------------------------------------------------|
| Been;     | 0945                                                                                                  |
| SANCTUREL | : 0952<br>1. None<br>2. Noise from                                                                    |
| TARGET    | Thur room(cev)                                                                                        |
| FRONTWAT  | RELAX SANCTUZICY / THIRGET                                                                            |
| <b></b>   | escribe the area where scribe the area where                                                          |
| * PI      | EOPLE,                                                                                                |
|           | eume more                                                                                             |
|           | OPLE STANDING, WORKING, SEPARATELY, NOT TO GOTHER, PAPER                                              |
|           | scribe The paper                                                                                      |
|           | nite, I see                                                                                           |
|           | nat do you see                                                                                        |
|           | nts, pointed, do know if its distri, coller,<br>Her raw Data                                          |
|           | ound, persons wearing this, both,                                                                     |
| —∌ A      | nuities                                                                                               |
| * Qu      | MET, QUIET STRUCTURE, Man made, rounded, ment                                                         |
| → ce      | ement Raw Data                                                                                        |
| * mo      | on made structure not a building. Something comes and wet, ornament, fancy. not hugh. noticeable spic |
| -A m      | Approved For Release 2003/04/18: CIA-RDP96-00789R001602020001-0                                       |

- A TOP, covering an area. Overlay, mosaic overlay.

  noor The structure.
- More data on the structure
- \* medwin, wet cold, inside a small hallway.
- t why do you say your wrise
- \* I feel closed in. Glass is hosh
- What 6 lars
- A on the wall. high. I can't see out. Dark.
- t can you see mel
- # Yes
- Describe his adultes
- \* inside structure, people eating
- Which structure is he in?
- \* Small hallway. long --
- I GNORE The horns, sineur, relax until they go by.
- \* I see points. Like pyramias, They most, spaceour hard substance, brinck, away from thele
- at the points. The points are fav away from me.
- A continue to describe the activity