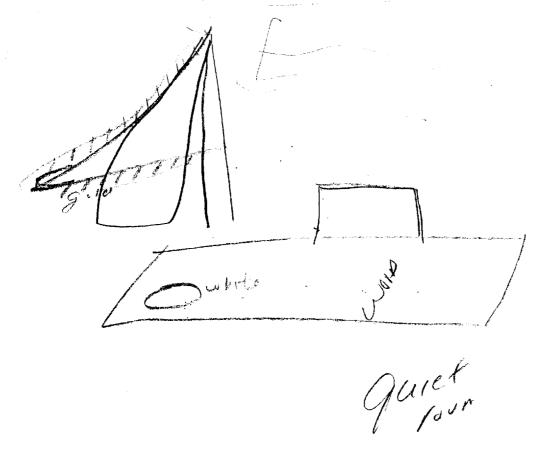

| 2. ( ) SESSION RESULTS:                                                                                                                                                                                                                                                                                                                                                                                                                                                                                                                                                                                                                                                                                                                                                         |
|---------------------------------------------------------------------------------------------------------------------------------------------------------------------------------------------------------------------------------------------------------------------------------------------------------------------------------------------------------------------------------------------------------------------------------------------------------------------------------------------------------------------------------------------------------------------------------------------------------------------------------------------------------------------------------------------------------------------------------------------------------------------------------|
| a. ( ) Source had no apparent problem attaining a proper hynagogic state and reported her presence at "sanctuary", ( the mid-zone hynagogic state) approximately ten minutes after beginning self regulated relaxation excercises.                                                                                                                                                                                                                                                                                                                                                                                                                                                                                                                                              |
| b. ( ) During the session Source reported on man made facility where people "worked," but not together. The presence of water "coming out," of something in this facility was also reported. Within the facility, the lighting was poor and there were several types of "machines" one type was operated by the people. Two other types of machines were related to each other in their function. There was also the impression of a dimly lit hall separating rooms in this building. Away from the building there was the impression of "triangles"," pyrameds" and floating on water. Finally an impression of mosaic covering in relation to the building was perceived.                                                                                                    |
| c. ( ) The actual target, the Ft Meade coin operated laundromat has two wash areas separated by a dimly lit hall. In each area their are three distinct types of machines; washers, dryer (both performing related functions) and vending machines operated by the patrons who obviously come to this facility but do not "work together." The floor covering is linoleum thiles giving a "mosaic" affect. The washers, of couse, operate by utilizing incoming water pipes i.e. "water coming out" of pipes. The laundromat is across the street from a recreation serice parking area containing numerous types of equipment, including a wide array of power and sail boats (triangular, pyramid shaped sails?), which may have driven the impresssion of water and sailing. |
| d. ( ) This session constitutes the best session to date completed by this Soruce. The data reflects a definite successful acquisition of the target and excellent site reporting. It is hoped that this marks the first of a long line of successes for this highly motivated and dedicated Intelligence Officer.                                                                                                                                                                                                                                                                                                                                                                                                                                                              |

3

A people, old , old, old -

I why do you say ald what is ald

\* Svery Thing

- A Describe The area

though, cloth, gold, gold, standing, standing, cloth, sold, Blue, Red, White, pole, line, standing, placed behind, squares, big square