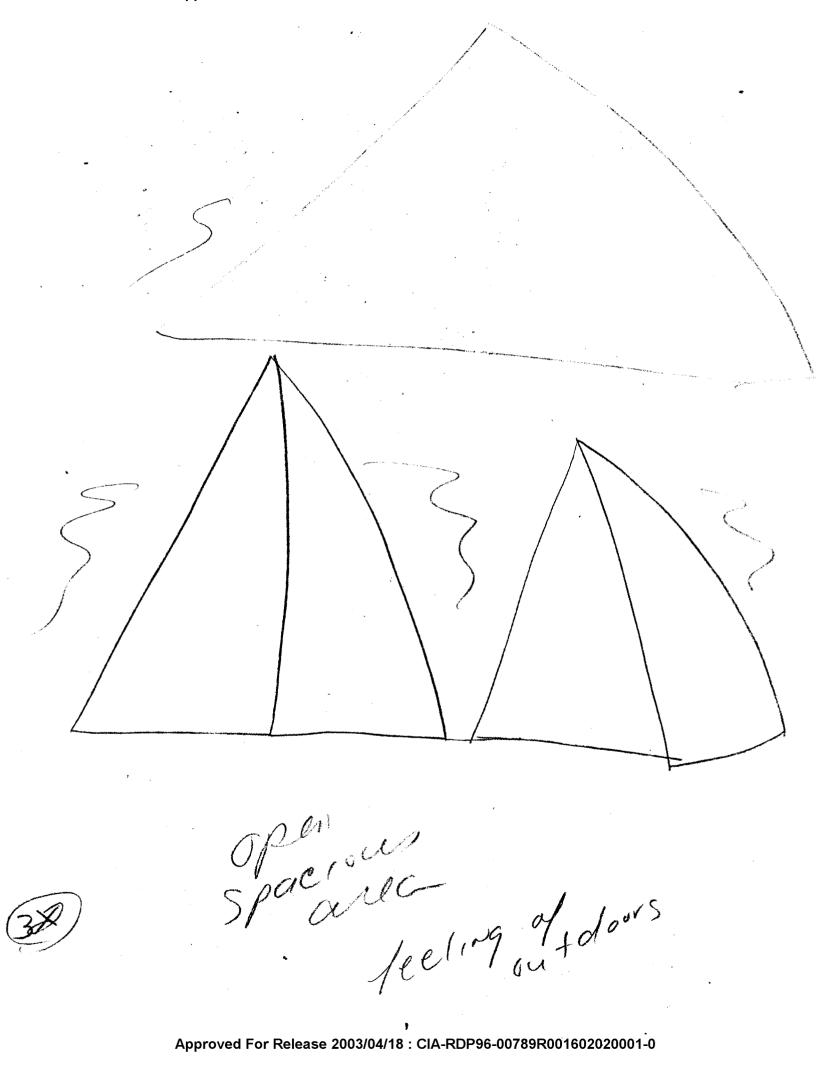

| 2. ( ) SESSION RESULTS:                                                                                                                                                                                                                                                                                                                                                                                                                                                                                                                                                                                                                                                                                                                                                         |
|---------------------------------------------------------------------------------------------------------------------------------------------------------------------------------------------------------------------------------------------------------------------------------------------------------------------------------------------------------------------------------------------------------------------------------------------------------------------------------------------------------------------------------------------------------------------------------------------------------------------------------------------------------------------------------------------------------------------------------------------------------------------------------|
| a. ( ) Source had no apparent problem attaining a proper hynagogic state and reported her presence at "sanctuary", ( the mid-zone hynagogic state) approximately ten minutes after beginning self regulated relaxation excercises.                                                                                                                                                                                                                                                                                                                                                                                                                                                                                                                                              |
| b. ( ) During the session Source reported on man made facility where people "worked," but not together. The presence of water "coming out," of something in this facility was also reported. Within the facility, the lighting was poor and there were several types of "machines" one type was operated by the people. Two other types of machines were related to each other in their function. There was also the impression of a dimly lit hall separating rooms in this building. Away from the building there was the impression of "triangles"," pyrameds" and floating on water. Finally an impression of mosaic covering in relation to the building was perceived.                                                                                                    |
| c. ( ) The actual target, the Ft Meade coin operated laundromat has two wash areas separated by a dimly lit hall. In each area their are three distinct types of machines; washers, dryer (both performing related functions) and vending machines operated by the patrons who obviously come to this facility but do not "work together." The floor covering is linoleum thiles giving a "mosaic" affect. The washers, of couse, operate by utilizing incoming water pipes i.e. "water coming out" of pipes. The laundromat is across the street from a recreation serice parking area containing numerous types of equipment, including a wide array of power and sail boats (triangular, pyramid shaped sails?), which may have driven the impresssion of water and sailing. |
| d. ( ) This session constitutes the best session to date completed by this Soruce. The data reflects a definite successful acquisition of the target and excellent site reporting. It is hoped that this marks the first of a long line of successes for this highly motivated and dedicated Intelligence Officer.                                                                                                                                                                                                                                                                                                                                                                                                                                                              |

- A TOP, covering an area. Overlay, mosaic overlay.

  noor The structure.
- More data on the structure
- \* medwin, wet cold, inside a small hallway.
- t why do you say your wrise
- \* I feel closed in. Glass is hosh
- What 6 lars
- A on the wall. high. I can't see out. Dark.
- t can you see mel
- # Yes
- Describe his adultes
- \* inside structure, people eating
- Which structure is he in?
- \* Small hallway. long --
- I GNORE The horns, sineur, relax until they go by.
- \* I see points. Like pyramias, They most, spaceour hard substance, brinck, away from thele
- at the points. The points are fav away from me.
- A continue to describe the activity

- Big Iguare,

\* paper, on top, glass, light, people meshing byether.
Thursdes. I see triangles.

- Describe The triangles

A Lette, try, moving, floating.

- A Mat's enough now, pull back, return to sanchary