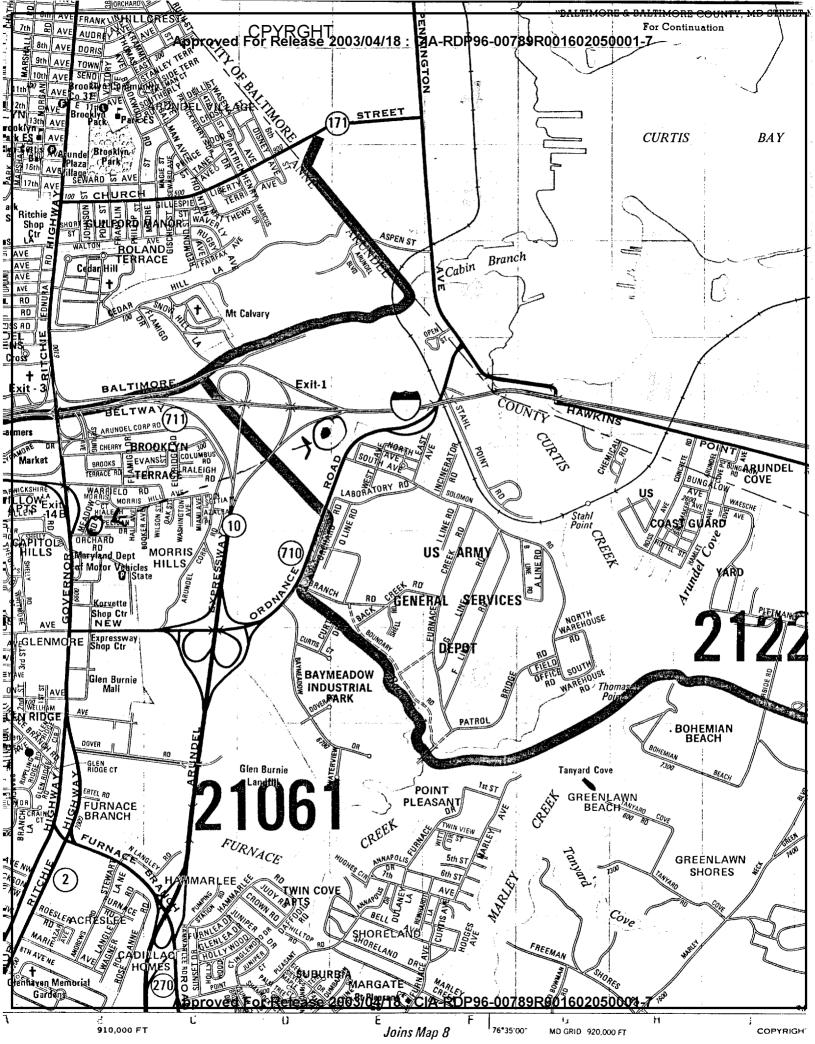

\* ..... 1001 ... SEE woods , trees, brown leaves , "V "shaped

- B. Described The Thing you call "V" shaped

\* Natural "V",

- CONTINUE

\* BLACK lines, curve, a ring

- Ring Raw data

\* A circle

- A continue

A Brown leaves, trees, water

Describe The water

\* calm, blue, I see a criss-cross

The me about The criss-cross

A Dark,

Corn v Approved For Release 2003/04/18: CIA-RDP96-00789R001602050001-7

MA)

A CEMENT, hard substance, on the ground

- Aconulhes

\* NOTE

- Pawl's Advitits

\* Wacking

- I four the area. Take your time. water you anerdune

A Road, main highway, point at The end of the road

- Tell me about The point

A circle, red scarf, sticks

- STICKS, Raw Date

\* Lines, staucture, Red brick,

- Stay with the structure.

A RED Brick, White pellar , long, big large, window

- Tell me about the pillar

& Long, white, next to structure, sign

- Fell me about The sign

A White black letters

-to What does me sign mean

\* Business