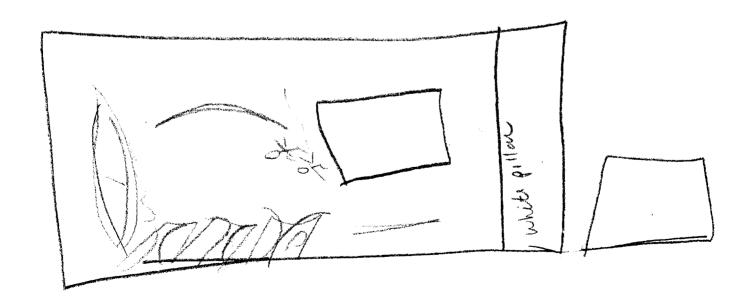

- Aconulhes

\* NOTE

- Pawl's Advitits

\* Wacking

- I four the area. Take your time. water you anerdune

A Road, main highway, point at The end of the road

- Tell me about The point

A circle, red scarf, sticks

- STICKS, Raw Date

\* Lines, staucture, Red brick,

- Stay with the structure.

A RED Brick, White pellar , long, big large, window

- Tell me about the pillar

& Long, white, next to structure, sign

- Fell me about The sign

A White black letters

-to What does me sign mean

\* Business