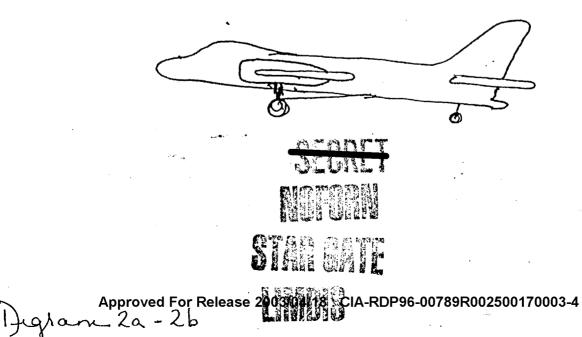

-- A twin engine aircraft is stored within this structure (see diagram 2b, page 3b). It has been "civilized"; that is, a military aircraft converted into a civilian aircraft. It has what seems to be overly large engines about mid-wing. The wings appear to go through the middle of the engines.