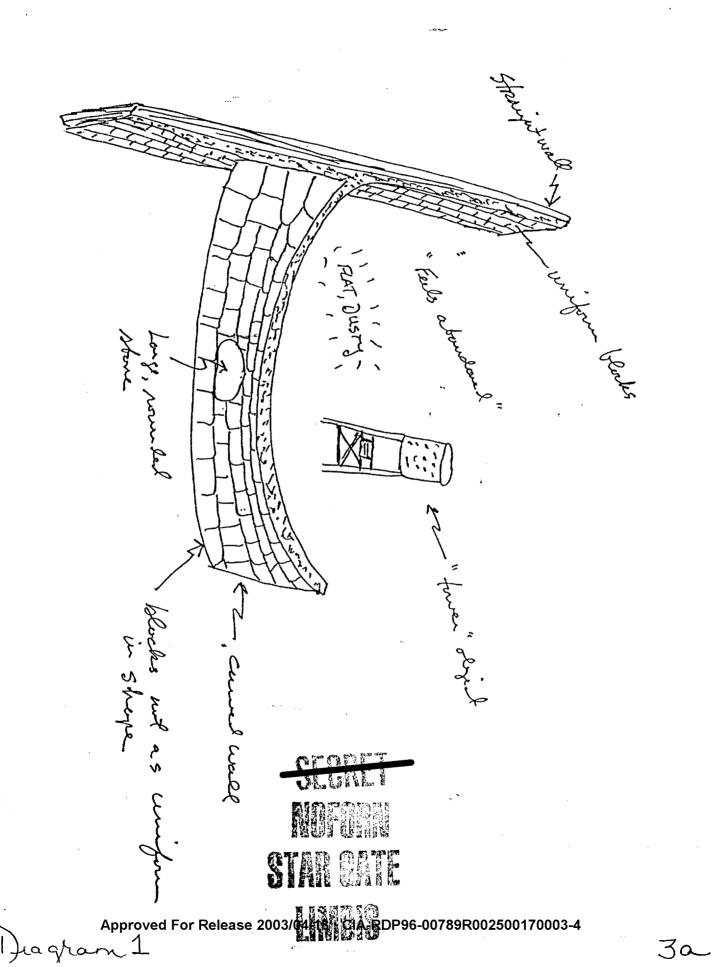

- (S/NF/SG/LIMDIS) Source (Black Data):

- The target is currently associated with a location which is WSW of the city of Mogadishu. The following attributes are associated with this location:

-- A flat, dusty area bordered by a curved wall along one edge and a straight wall along another edge (see diagram 1, page 3a). These two walls intersect. There is an object reminiscent of a tower which sits within the level area.

-- The "tower" object (see diagram 2a, page 3b) has a large, cylindrically shaped tank-like feature on top. There is a wooden plank platform which sits a short distance below the tank.

-- This location is associated with water. There is also a strong odor which smells like dried fish.

-- There is a structure which occurs nearby and on the same side of the street/road of the wall-tower feature mentioned above. This structure give strong impressions of having had two functions: "a hanger converted into a warehouse" or "a warehouse which has been converted into a hanger".