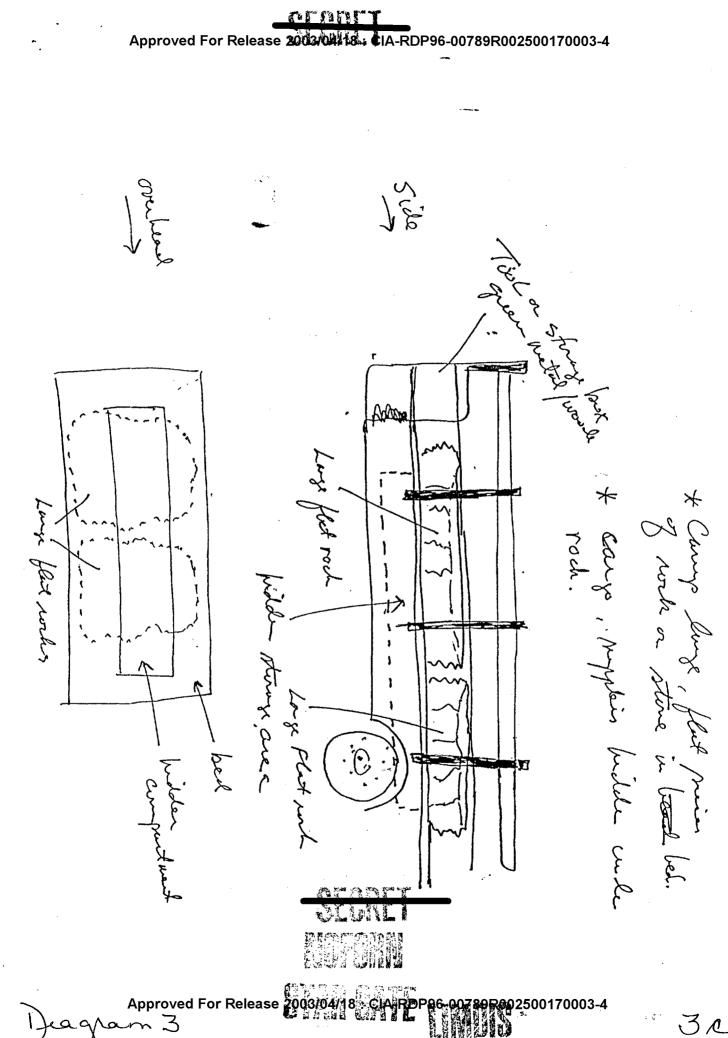

- The mode of travel by which the target is moving is via an open bed truck which is used to transport large, flat pieces of rock or stone (see diagram 3, page 3c). This truck has the following associated with it:

-- There is a hidden compartment in the bed. It is camouflaged by the large flat rocks which the truck routinely transports. This compartment is being used to hide "combat" related objects: hard, metal tubes and large amounts of similarly shaped objects reminiscent of large ammo or projectiles.

-- This truck has a second distinctive feature: a green metal/wood tool or storage box which sits at the front of the cargo bed section.

-- This truck is bringing these large, flat pieces of rock or stone into the city of Mogadishu. The origin of this