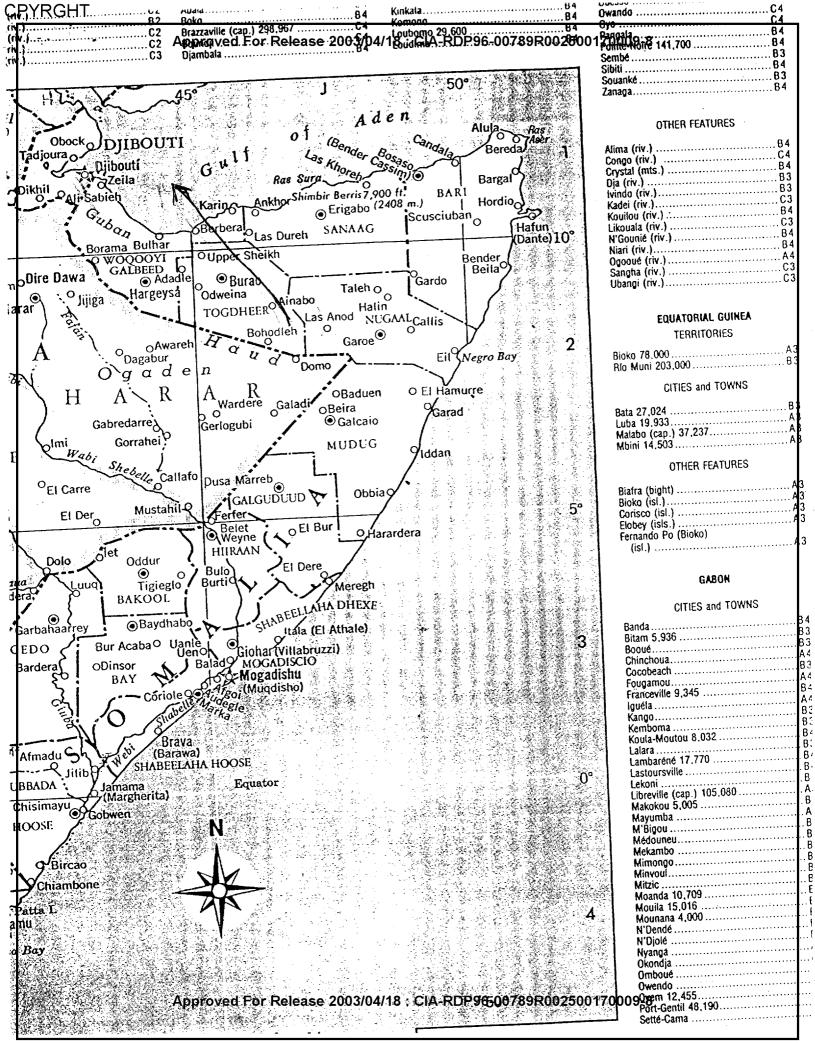

### E SUMMARY:

Target personality is currently located in the Las Anod area of Somalia (see map). Target personality plans to travel in a northwesterly direction to the area known as Djibouti (see map).