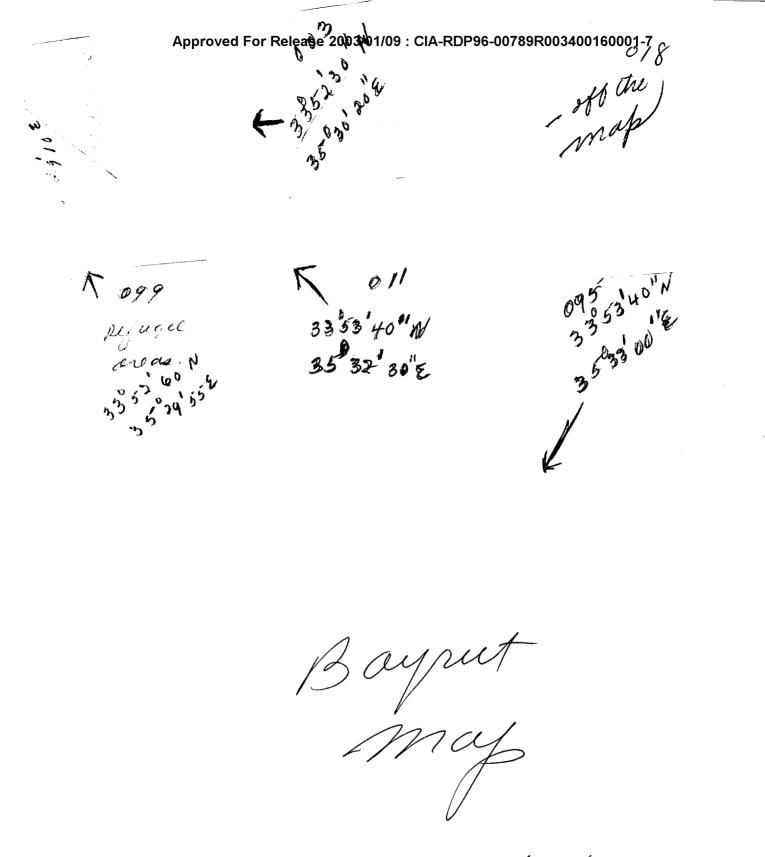

## - CORNER CORN

1. PROJECT: 8806 (5056-D)

2. BACKGROUND: Previous search conducted via WRV revealed the viewer's perspective of the location of Terry Waite in Beirut, Lebanon.

773001/248403 3. ENCRYPTED COORDINATES: 4. ESSENTIAL ELEMENTS OF INFORMATION (EEI):

a. Access and describe the location and structure where

Terry Waite is currently being held captive.

b. Identify a single manmade or natural structure, place, or thing, that is readily recognizable and located in the immediate area of the target structure where Terry Waite is being held hostage.

c. Submit an overview of a readily recognizable structure located in the immediate vicinity of where Terry Waite is being held in captive.

d. Utilizing a map of Beirut, pinpoint the structure where Terry Waite is currently being held captive.

----PROVIDE SUMMARIES AND SKETCHES IN SUPPORT OF YOUR VIEWING

THE FET HAVE - FURTHER N

HANDLE VIA SKEET CHANNELS ONLY

JECKETZNOFORN