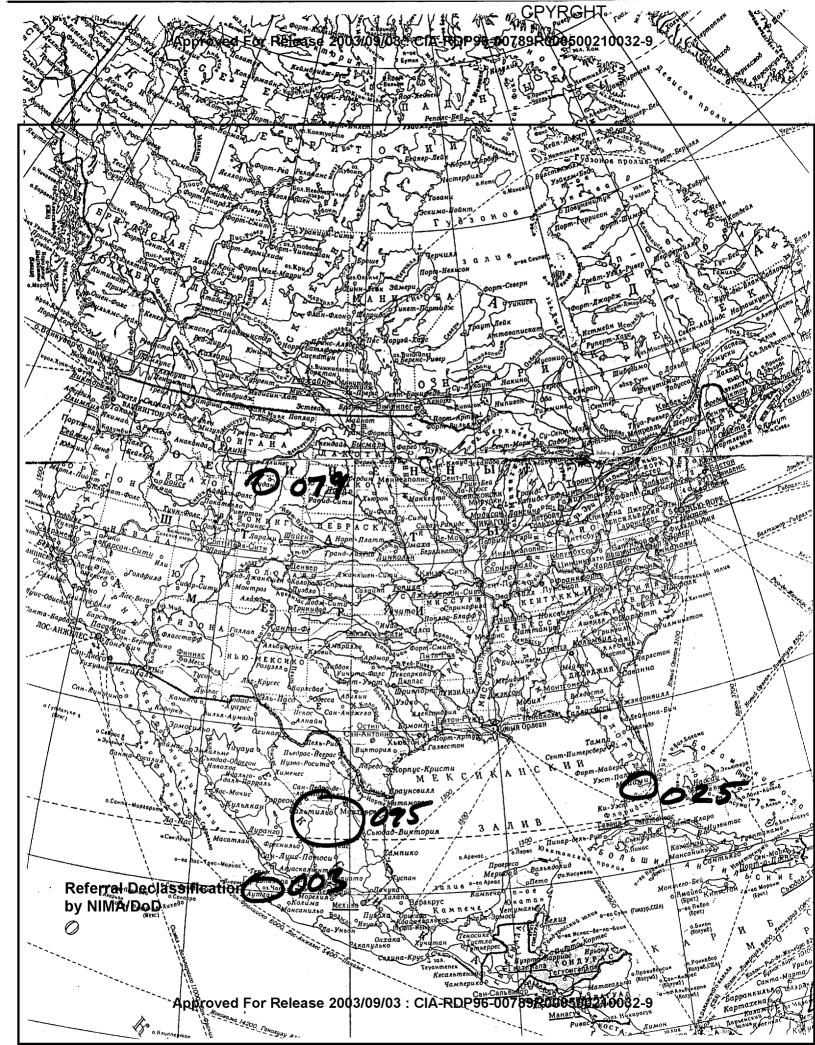

#### OF THE PYNOFORN

| SG1A | 5. (S/NF/SK) "Determine current location."                                                                                  |
|------|-----------------------------------------------------------------------------------------------------------------------------|
| SG1A | a. 003 located in Mexico, in the western coastal area almost due west of Mexico City.                                       |
|      | b. 011 SESSION PENDING                                                                                                      |
| SG1A | c. 025 located in Florida, in the western coastal area on Florida's southern tip.                                           |
| SG1A | d. 079 located in the town of Lovell, in Northern Wyoming.                                                                  |
|      | e. 095 located in central Mexico near the town of Ciudad de Rio Grande.                                                     |
|      |                                                                                                                             |
| SG1A | COMMENT:  is located in a warm climate. is located near a land/water interface. is located somewhere in the U.S. or Mexico. |