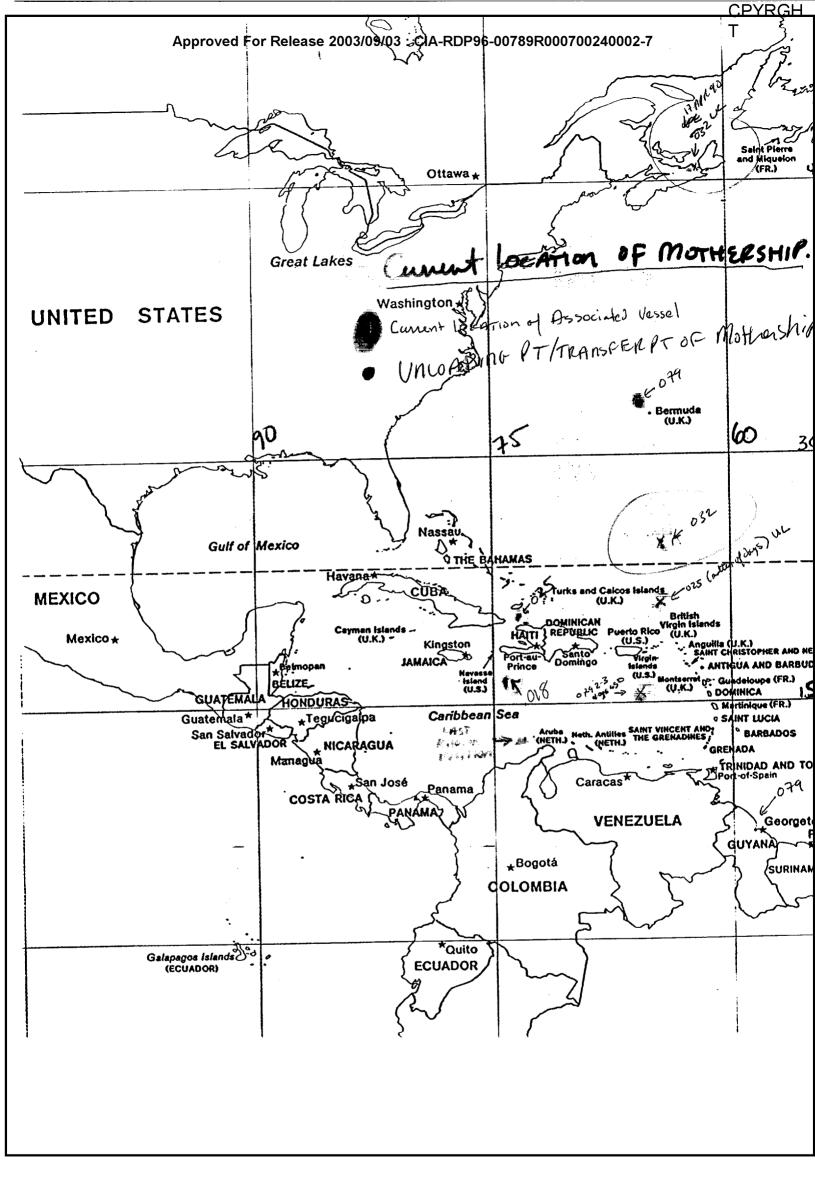

| 6.   | (S/STD/NF)  | Located  | at T  | AB A  | is a   | map    | showi  | .ng ai | ll th    | ne po: | ints   |
|------|-------------|----------|-------|-------|--------|--------|--------|--------|----------|--------|--------|
| and  | approximate | routes   | cof t | he vo | essel  | (65) [ | provid | ted by | ëa 1. 1. | vi.ew  | 977 SS |
| Loca | ited at TAB | 8 are al | l the | vie   | versi  | 95 @ 9 | ssion  | summa  | ri es    | and    | EEI    |
| repo | ort sheets. |          |       |       |        | _      |        |        |          | 1      |        |
|      |             |          |       |       |        |        |        |        |          |        |        |
| 3 Er | closures    |          |       |       |        |        |        |        |          |        |        |
| TABS | 3 A and ₿   |          |       |       |        |        |        |        |          | ļ      |        |
|      | _           |          |       |       | I, I ( | ojeć:  | t Utta | .cer   |          | J      |        |

  Present (9 APR 90) route is northward from present location turning

  northwesterly to go between Haiti and Cuba (see arrowed line on Map, Fig 3).
- 6. (S/STD) Give the date and location of the transfer point: Search for

### S E C R E T STIPPLED NOFORN SPECIAL ACCESS REQUIRED

a transfer point turned up a scheduled on-loading of a very large amount of drugs, presently scheduled to happen on or about 12 SEP 90 on the northern coast of Columbia (see Map, Fig. 3).