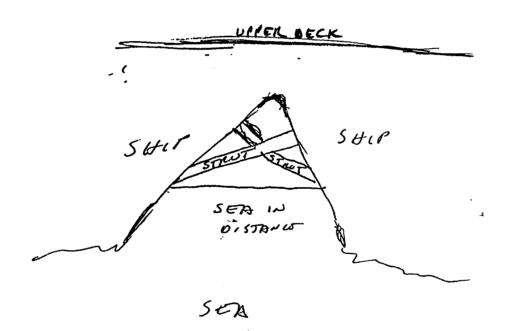

SG1A

- a. Perceived name as (approximation of) "REINA" or "PUNTA REINA".
- b. Repeated indications of chipped, dull yellow paint, with a bright red (company symbol?) angled across the superstructure (see sketch, Fig. 1) There also appears to be a strange (to me) triangular open area underneath the ship out of which one can see the open water (see sketch, Fig. 2).
- 2. (S/STD) <u>Is the vessel carrying contraband?</u>: Repeated attempts to find contraband drugs turned up no drugs presently (0930-0945 9 APR 90) on board.
- 3. (S/STD) Where is the vessel located?: Present (0920 9 APR 90) location is approximately 16 deg. 30' N / 74 deg. 30' W.
- 4. (S/STD) <u>Identify any associated vessel(s)</u>: Cursory search did not reveal any. Detailed search not addressed in this session due to time constraints.
- 5. (S/STD) What is the route and speed of advance of the mothership?:

SHIP BODY

F14. 1.

F14. 2