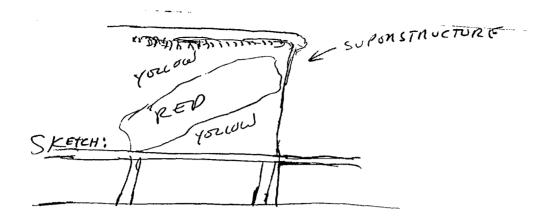

SG1A

- a. Perceived name as (approximation of) "REINA" or "PUNTA REINA".
- b. Repeated indications of chipped, dull yellow paint, with a bright red (company symbol?) angled across the superstructure (see sketch, Fig. 1) There also appears to be a strange (to me) triangular open area underneath the ship out of which one can see the open water (see sketch, Fig. 2).
- 2. (S/STD) <u>Is the vessel carrying contraband?</u>: Repeated attempts to find contraband drugs turned up no drugs presently (0930-0945 9 APR 90) on board.
- 3. (S/STD) Where is the vessel located?: Present (0920 9 APR 90) location is approximately 16 deg. 30' N / 74 deg. 30' W.
- 4. (S/STD) <u>Identify any associated vessel(s)</u>: Cursory search did not reveal any. Detailed search not addressed in this session due to time constraints.
- 5. (S/STD) What is the route and speed of advance of the mothership?:

SHIP BODY

F14. 1.

F14. 2