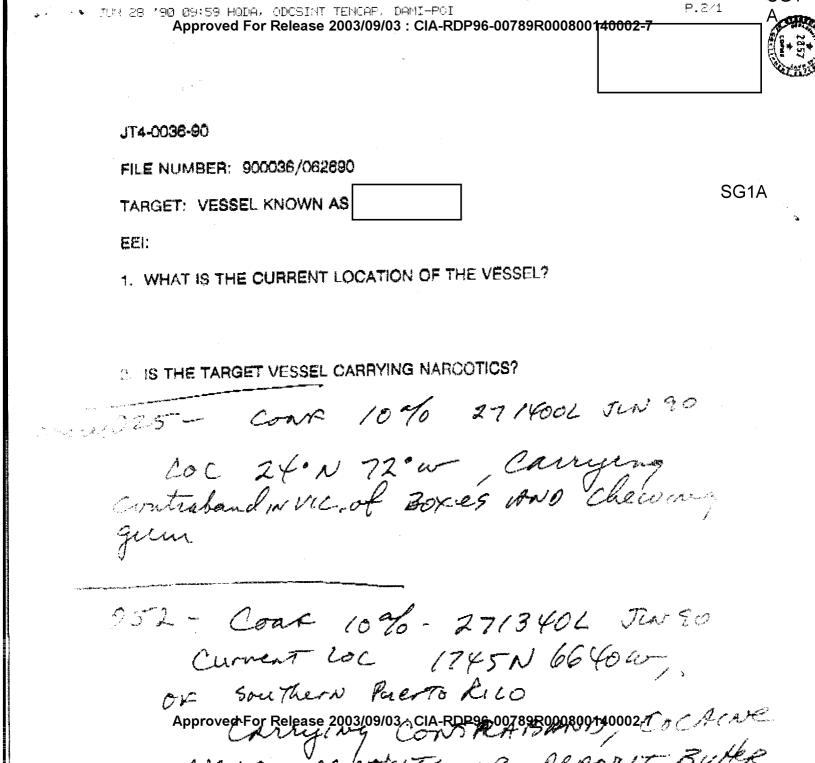

- 4. EVALUATION:
- 5. SEARCH EVALUATION:

SG1A

JT4-0036-90

P

FILE NUMBER: 900036/062690

TARGET: VESSEL KNOWN AS

## EEI:

1. WHAT IS THE CURRENT LOCATION OF THE VESSEL?  $16^{\circ}45' \text{ N}$   $71^{\circ}55' \text{ W}$ 

2. IS THE TARGET VESSEL CARRYING NARCOTICS?

Not curvently. Indications that nancs reantly has transferred SG1A or released soil range at present fine.

3. Comments: This vessel has carried narcs in the part, and weently. the contraband was w/i sended, hidded boxes, there boxes are w/i lange Storage aner a compartments. Here compartments an now filed with a dark, oily, putind smelling liquid with a petro smell. Venel may now be an a "fale out "run; that is carrying through with the perception that is it amently carry , Ingressin is that benel transferred contrabrend to to another versel fairly recently.