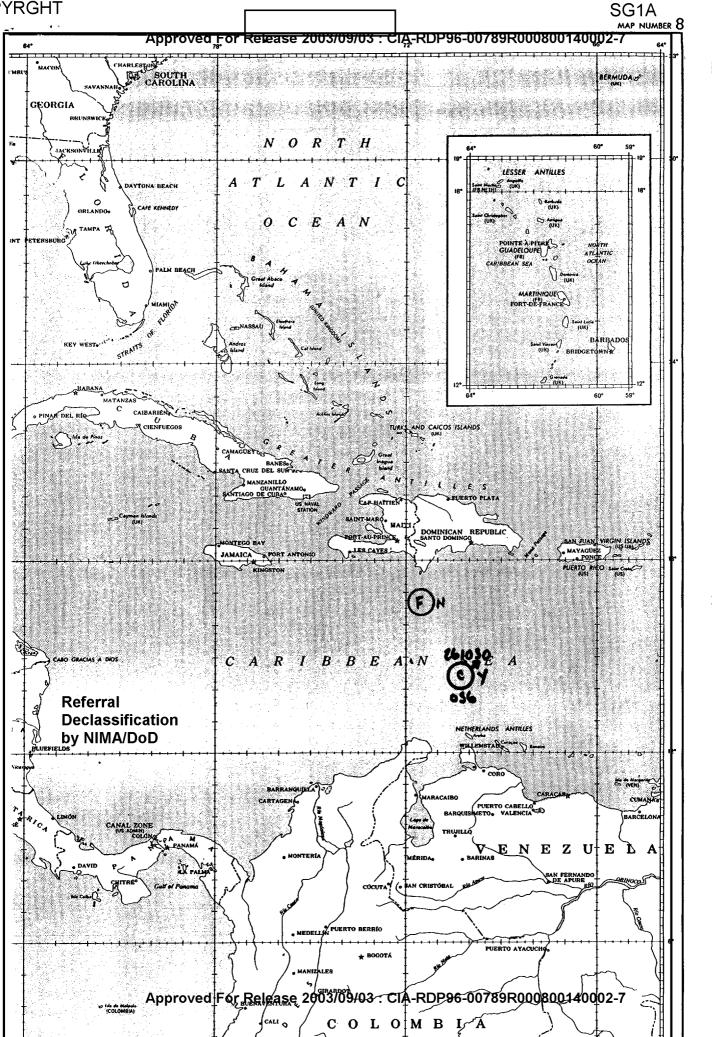

Discover the Truth at: http://www.theblackvault.com

|      | Approved For Release 2003/09/03 : CIA-RDP96-00789R000800140002-7-0 L fun EC                                                                                                         |  |  |  |  |  |
|------|-------------------------------------------------------------------------------------------------------------------------------------------------------------------------------------|--|--|--|--|--|
|      | S E C R E T STIPPLED NOFORN<br>SPECIAL ACCESS REQUIRED<br>REPORT OF REQUESTED INFORMATION                                                                                           |  |  |  |  |  |
| SG1A | Requestor Task # JT-4-0036-90Source # 025Rcvd. by Source 6/27/90DCSINT Task # 9039Returned to P0SESSION DATE/TIME:                                                                  |  |  |  |  |  |
|      | ESSENTIAL ELEMENTS OF INFORMATION REQUESTED IN ORDER OF PRIORITY:<br>1. Determine the current location of the target vessel SG1A<br>RESPONSE: $\frac{24^{\circ}N - 72^{\circ}W}{W}$ |  |  |  |  |  |
|      | 2. Determine if the is presently carrying contraband in the form of illegal drugs.    RESPONSE: YCS                                                                                 |  |  |  |  |  |
|      | 3. If so, list any salient data which would assist in the search for the contraband.<br><u>RESPONSE: Can be found in the Vacinity</u><br><u>of boxes and chewing gum</u>            |  |  |  |  |  |
|      |                                                                                                                                                                                     |  |  |  |  |  |

## EEI:

1. WHAT IS THE CURRENT LOCATION OF THE VESSEL?  $16^{\circ}45' \text{ N}$   $71^{\circ}55' \text{ W}$ 

2. IS THE TARGET VESSEL CARRYING NARCOTICS?

Not curvently. Indications that nancs reantly has transferred SG1A or released soil range at present fine.

JT4-0036-90

| FILE | NUMBER: | 900036/062690 |
|------|---------|---------------|
|      |         | ·             |

TARGET: VESSEL KNOWN AS

SG1A

EEI:

- 1. WHAT IS THE CURRENT LOCATION OF THE VESSEL? VESSEL CAN BE LOCATED & INTERCEPTED AT 14° 15'00" N/70°32' 30"W.
- 2. IS THE TARGET VESSEL CARRYING NARCOTICS?

YES. THE CONTRABAND WAS PICKED UP OFF THE NE COAST

OF COLUMBIA AT 13 N71W.

3. ADDITIONAL INFORMATION:

THE VESSEL 15 SAILING TOWARD PUERTO RICO

Approved For Release 2003/09/03 : CIA-RDP96-00789R000800140002 SG1A CCIN located and intercepted out geographical coordinates 14° IS'OU' North and 10° 32' 30" west. SG1A U.S. vessel. The is "Dirty" and the contraband SG1A may have been picked up off the coast of Columbia at geographical compinates 130 p 71000. The piece Rico. SG1A Approved For Release 2003/09/03 : CIA-RDP96-00789R000800140002-7

## Feedback on JT4-0036-90 261345L Jun 90

SG1A

OOC: 261030L Jun 90

*Locurio* The is carrying contraband which was picked up off the NE coast of Colombia (13N 71W). It can be located and intercepted at 1415N 703230W. The vessel is sailing toward Puerto Rico. It is a US vessel.

 $\mathcal{DF}$  The vessel is located at 1645N 7155W. It has carried contraband in the past but it is not currently carrying any. The contraband was located in sealed, lidded boxes within large storage compartments. These compartments are now filled with a dark, oily, putrid liquid with a petrol smell. Believe the \_\_\_\_\_\_ transferred its contraband to another vessel recently. There is the concept that the vessel is now carrying out a "fake out" run or deceptive ploy.