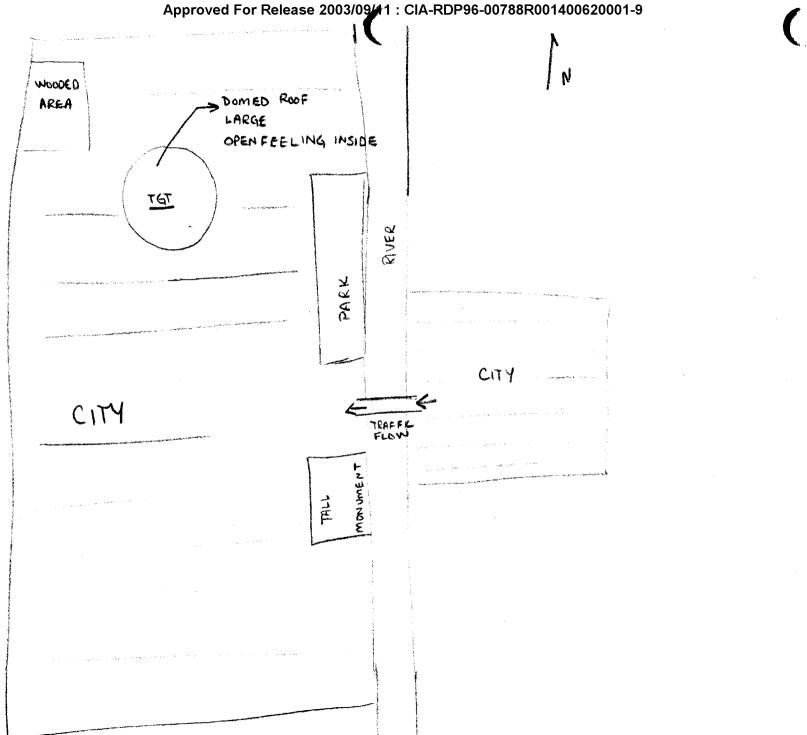

# REMOTE VIEWING SESSION #923

#63:

- This is the description of my drawings. Drawing #1 shows a large city that has a river flowing through it. I have depicted North on the page. The city on the left. side, or the west side of the river is larger than the portion of the city on the East side of the river. There's a bridge connecting the two parts of the city. To the Southwest of the bridge is a tall monument of some kind. To the Norhtwest of the bridge is a park. I feel like my target is located where I've depented the big circle. And to the Northwest of that is a wooded area, perhaps another park. This is tremendously like St. Louis, which I've driven through and taken pictures of and I'm afraid perhaps this is overlay from St Louis, because it seems so tremendously like St. Louis. Page #2 is the actual drawing of my target, that's the circular figure which I depicted as the target in page #1. It has a domed roof, it is large and it has an open feeling inside, and it is surrounded by the city, however it is separated from the city somewhat by parking lots or open areas. Buildings from the city don't go right up to it. And it has a sports arena sort of feeling about it, very large and open and that's it.
- #66: Okay. How do you feel about your session?
- #63**:**

#63: And that's it.

Approved For Release 2003/09/11 : CIA-RDP96-00788R001400620001-9

Approved For Release 2003/09/#1 : CIA-RDP96-00788R001400620001-9 DOMED ROOF LARGE OPENFEELING INSIDE SURROUNDED BY CITY SEPARATED FROM CITY BY PARKINGLOTS OR OPEN AREAS (SPORTS ARENA)