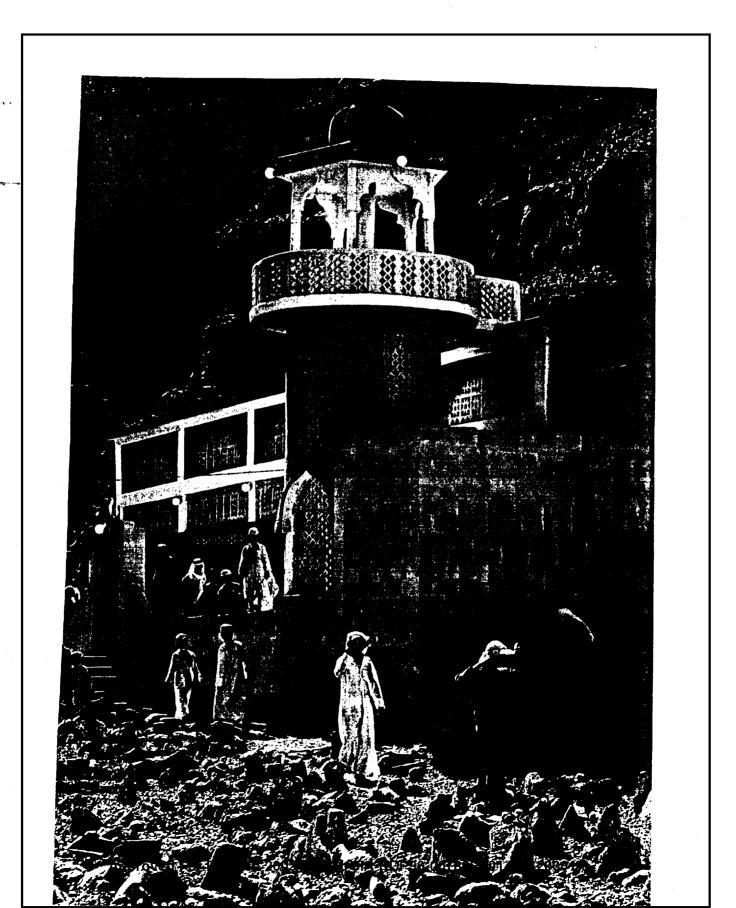

# CPYRGHT

MUSANDAM PENINSULA - OMAN.

Referral Review by Approved For Release 2001/02//DoDCIA-RDP96-00788R001400620001-9

# **Referral Review by NIMA/DOD**

26° 20' 30" NORTH OS6° 20' 00" EAST