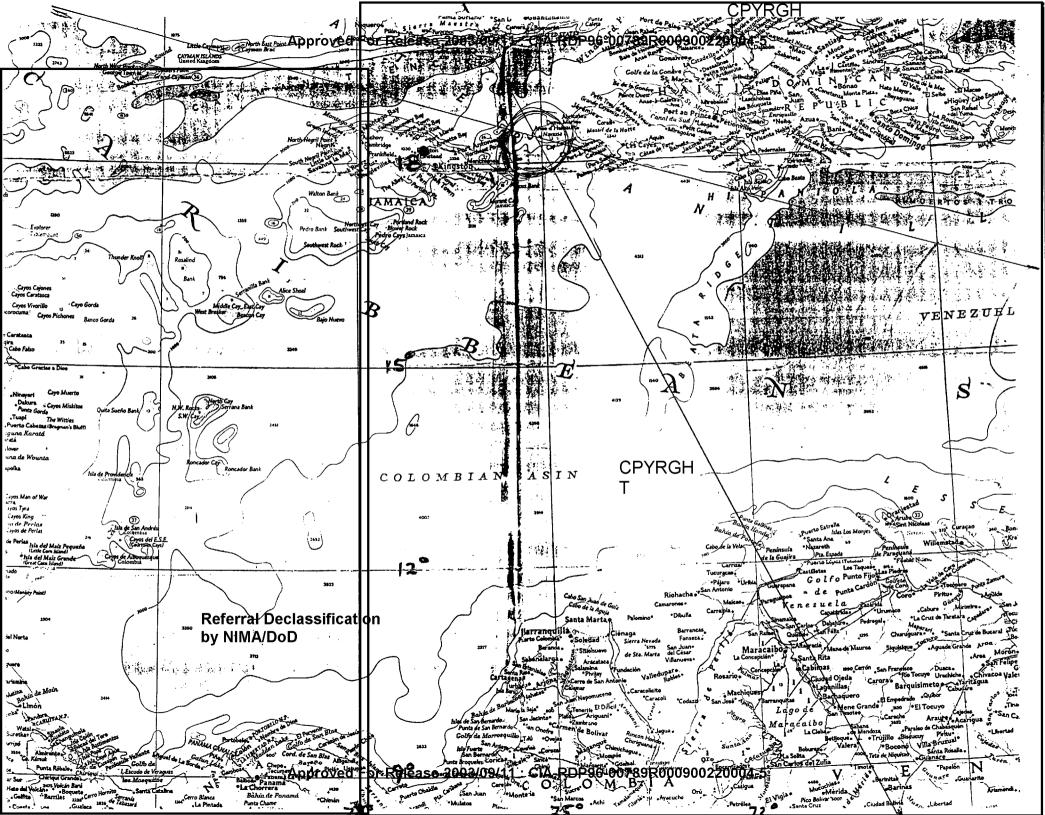

#### Summary of Information

Though one of the crew members seems to have his own "recreational" quantities of some illegal substance, the vessel itself does not give the impression of transporting illegal narcotics at the present time, nor will it within the scope of this operation on-load any. It is presently (260930 Apr 90) located at approximately 18 deg 20 min N/75 deg 05 min W., vic Navassa Island, off the west coast of Haiti.

#### TASKER

- 1. (S/STD) PROJECT: 9022.
- 2. (S/STD) ENCRYPTED COORDINATES: 237537/579297.
- SG1A
- 3. (S/STD) BACKGROUND: The \_\_\_\_\_\_ a 330' cargo carrier w/ blue hull and white superstructure left Cartagena, Columbia on 23 April, 1990. It is BELIEVED to be en-route for San Juan, Puerto Rico (you will have to decide for yourself if this is true).
- 4. (S/STD) ESSENTIAL ELEMENTS OF INFORMATION:
  - a. Determine its present location.
  - b. Determine if it is carrying contraband in the form of drugs.
  - c. If it is carrying illegal drugs:
    - 1) How are they wrapped?
    - 2) Where on the ship are they stored?
  - d. If it is not carrying illegal drugs:
    - Will it on-load illegal drugs on this trip?
    - 2) If so, where?
  - e. If is carrying illegal drugs or will on-load them:
    - 1) Where will it transfer/off-load them?
    - 2) When will it transfer/off-load them?
  - f. Phonetically surface call signs associated with the target vessel.