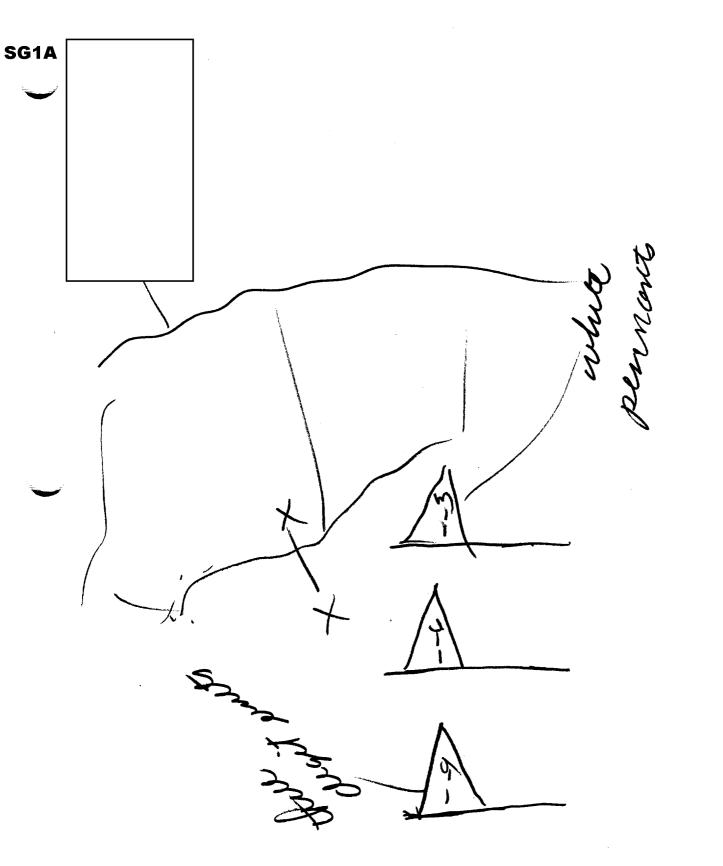

### PAUSE

#14: We are now ready for debrief.

SG1A

#46:

SG1A

SG1A

SG1A

Okay. I'll...uh...in...uh...the...uh...chart number one.... I, I just saw this unit originating about here Okay. And, then I saw them coming around to \_\_\_\_\_\_ around here, and I thought that might be \_\_\_\_\_\_ okay. And, in \_\_\_\_\_\_ you had some, I got the impression season veterans inserted into these row of troops, and then going towards what I thought was \_\_\_\_\_\_, okay. Funny thing about \_\_\_\_\_\_\_, and I'll call that number two.

SG1

SG1

SG1

A

- This would be the border, and this is SG1 I got 'em around here and then here in the southern portion ...or what I thought was 🗌 of 7 okay. Uh.... A SG1 I got the impression that this was all done within the past 4 weeks or so. That, they hadn't been on target for very, Δ very long, and outside of trying to get the breakdown of SG1B how many units comprise this, this principle unit...what I was trying to read numbers, which I can't, the last digit of which would have been a 9 a 6 and a 3, and I don't know what these, but they seem to have 3 digits each.
- #14: So...and you even mentioned here you had the impression that there were 3 distinct elements.
- #46: Yeah, three distinct elements comprising the Brigade.....
- #14: Whatever....(mumbling).
- #46: There was..uh..a real, strong impression of a lot of support fire...to protect the troops...more than that it... more than normal in a sense to keep the casualty rate down. That, I feel quite certain about. I got that overall impression that..uh..everything was made to keep casualties down with a lot of fire support.
- #14: Uh..then, what you're saying is support, not necessarily logistical support, but.....