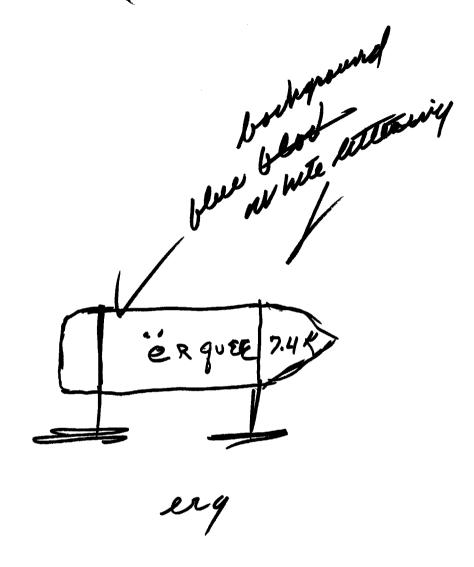

### Approved For Release 2000/08017: CA-RUPST-00789R00030060001 AMF

- (3) (S) Source reported that the Subject was eating breakfast when first observed, at a small table in the kitchen next to the sink.
- (4) (S) There was a bottle of milk (source specified bottle vs. carton) glass and cereal on the table.
- (5) (S) Subject was reported as wearing a light pullover sweater of a light color.
- c. (S) The Source was then asked to describe the city location of the Subject, at which time he provided the following information:
  - (1) (S) The entire street is mostly red brick buildings.
  - (2) (S) Looks like a suburb in a large city like New York.
  - (3) (S) Its a one way street.
  - (4) (S) All of the houses on the street are joined to one another.
- d. (S) The Source was then asked to describe any cars or vehicles which he might have noticed within the location area:
  - (1) (S) A Green Car was reported, specific make or model unknown.
- (2) (S) A Black car was reported, and Source stated that it appeared to be an American automobile.
- e. (S) Source then provided a description of another man whom the Subject was going to meet with at a later time and date (unspecified). He stated that the Subject would later meet with a male, in late 50's, almost bald, parts hair on left side and sweeps hair from left to right, wears hair longer to cover the bladness. Source stated that this male has a fair build. The time and date of projected meeting with the Subject could not be obtained.
- f. (S) When asked to describe other identifiable buildings, structures, etc., within the vicinity of the Subject location, the Source provided the following statements:
- (1) (S) There is a large cement building with high columns and a tall spire type appendage, but not a church in the area. This structure is clean and white and appears to be recently built. Source described it as being much larger than a normal hotel, with many different areas within; e.g., a shoping area, etc.
  - (2) (S) Source reported a harbor area to the left of the above building.
- (3) (S) Source reported a small eliptical plaque on top of the entrance door to the building. It was described as black with gold letters. No specific wording was reported by the source.
- (4) (5) Source stated that other signs were visible on other doors but they were described as being small, with blue backgrounds and white lettering.
- (5) (S) The street directly in front of the large white building was determined to lead to a small circle like hub of a wheel (intersection). Source Approved FortRelease 2000/08/07apCLA-RDP96-00788R000300600004\_3r in what