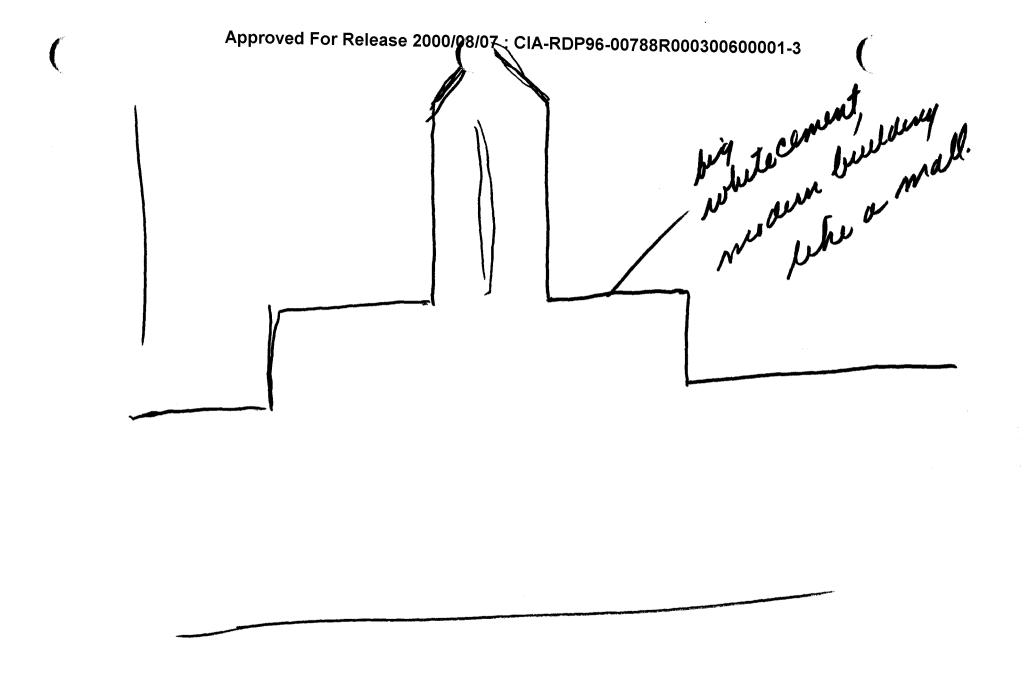

### Approved For Release 2000/08017: CA-RUPST-00789R00030060001 AMF

- (3) (S) Source reported that the Subject was eating breakfast when first observed, at a small table in the kitchen next to the sink.
- (4) (S) There was a bottle of milk (source specified bottle vs. carton) glass and cereal on the table.
- (5) (S) Subject was reported as wearing a light pullover sweater of a light color.
- c. (S) The Source was then asked to describe the city location of the Subject, at which time he provided the following information:
  - (1) (S) The entire street is mostly red brick buildings.
  - (2) (S) Looks like a suburb in a large city like New York.
  - (3) (S) Its a one way street.
  - (4) (S) All of the houses on the street are joined to one another.
- d. (S) The Source was then asked to describe any cars or vehicles which he might have noticed within the location area:
  - (1) (S) A Green Car was reported, specific make or model unknown.
- (2) (S) A Black car was reported, and Source stated that it appeared to be an American automobile.
- e. (S) Source then provided a description of another man whom the Subject was going to meet with at a later time and date (unspecified). He stated that the Subject would later meet with a male, in late 50's, almost bald, parts hair on left side and sweeps hair from left to right, wears hair longer to cover the bladness. Source stated that this male has a fair build. The time and date of projected meeting with the Subject could not be obtained.
- f. (S) When asked to describe other identifiable buildings, structures, etc., within the vicinity of the Subject location, the Source provided the following statements:
- (1) (S) There is a large cement building with high columns and a tall spire type appendage, but not a church in the area. This structure is clean and white and appears to be recently built. Source described it as being much larger than a normal hotel, with many different areas within; e.g., a shoping area, etc.
  - (2) (S) Source reported a harbor area to the left of the above building.
- (3) (S) Source reported a small eliptical plaque on top of the entrance door to the building. It was described as black with gold letters. No specific wording was reported by the source.
- (4) (5) Source stated that other signs were visible on other doors but they were described as being small, with blue backgrounds and white lettering.
- (5) (S) The street directly in front of the large white building was determined to lead to a small circle like hub of a wheel (intersection). Source Approved FortRelease 2000/08/07apCLA-RDP96-00788R000300600004\_3r in what