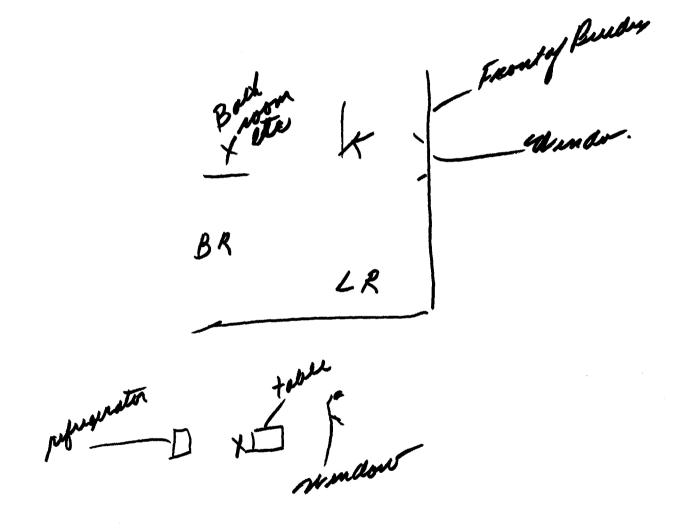

- 1. (U) The following information applies:
- a. (S) When the source was questioned about the description for the subjects present location, the following information was provided to describe the building which can be found there:
- (1) (S) Short cement steps with a railing at the entrance from the sidewalk.
- (2) (S) The building is part of numerous two story buildings all connected or joined together.
- (3) (S) There is a streetlight directly to the right when facing the building entrance.
  - (4) (S) All of the buildings have flat roofs.
  - (5) (S) It (location of subject) is an apartment type of building.
- (6) (S) Subject is standing near a window on the second floor to the left of the entrance steps (as seen facing the building).
- (7) (S) Subject stated that there did not appear to be anything fancy about the entrance to the building, there are cement steps to the sidewalk and sidewalk to the street for most of the buildings to include the ones on the otherside of the street.
  - (8) (S) There are some trees on the sidewalk.
- (9) (S) The street appeared to be very quiet, with intermitent traffic on the street, 2 or 3 cars every couple of minutes, but nothing heavy in the way of traffic. A very european flavor to the street.
- b. (S) The source was then asked to describe the inside of the apartment and the following represents information provided:
  - (S) Very simple layout, a bedroom, small kitchen with a living room.
- (2) (S) The general appearance of the the interior of the apartment was described by the source as being very clean and neat.

### Approved For Release 2000/08017: CA-RUPST-00789R00030060001 AMF

- (3) (S) Source reported that the Subject was eating breakfast when first observed, at a small table in the kitchen next to the sink.
- (4) (S) There was a bottle of milk (source specified bottle vs. carton) glass and cereal on the table.
- (5) (S) Subject was reported as wearing a light pullover sweater of a light color.
- c. (S) The Source was then asked to describe the city location of the Subject, at which time he provided the following information:
  - (1) (S) The entire street is mostly red brick buildings.
  - (2) (S) Looks like a suburb in a large city like New York.
  - (3) (S) Its a one way street.
  - (4) (S) All of the houses on the street are joined to one another.
- d. (S) The Source was then asked to describe any cars or vehicles which he might have noticed within the location area:
  - (1) (S) A Green Car was reported, specific make or model unknown.
- (2) (S) A Black car was reported, and Source stated that it appeared to be an American automobile.
- e. (S) Source then provided a description of another man whom the Subject was going to meet with at a later time and date (unspecified). He stated that the Subject would later meet with a male, in late 50's, almost bald, parts hair on left side and sweeps hair from left to right, wears hair longer to cover the bladness. Source stated that this male has a fair build. The time and date of projected meeting with the Subject could not be obtained.
- f. (S) When asked to describe other identifiable buildings, structures, etc., within the vicinity of the Subject location, the Source provided the following statements:
- (1) (S) There is a large cement building with high columns and a tall spire type appendage, but not a church in the area. This structure is clean and white and appears to be recently built. Source described it as being much larger than a normal hotel, with many different areas within; e.g., a shoping area, etc.
  - (2) (S) Source reported a harbor area to the left of the above building.
- (3) (S) Source reported a small eliptical plaque on top of the entrance door to the building. It was described as black with gold letters. No specific wording was reported by the source.
- (4) (5) Source stated that other signs were visible on other doors but they were described as being small, with blue backgrounds and white lettering.
- (5) (S) The street directly in front of the large white building was determined to lead to a small circle like hub of a wheel (intersection). Source Approved FortRelease 2000/08/07apCLA-RDP96-00788R000300600004\_3r in what