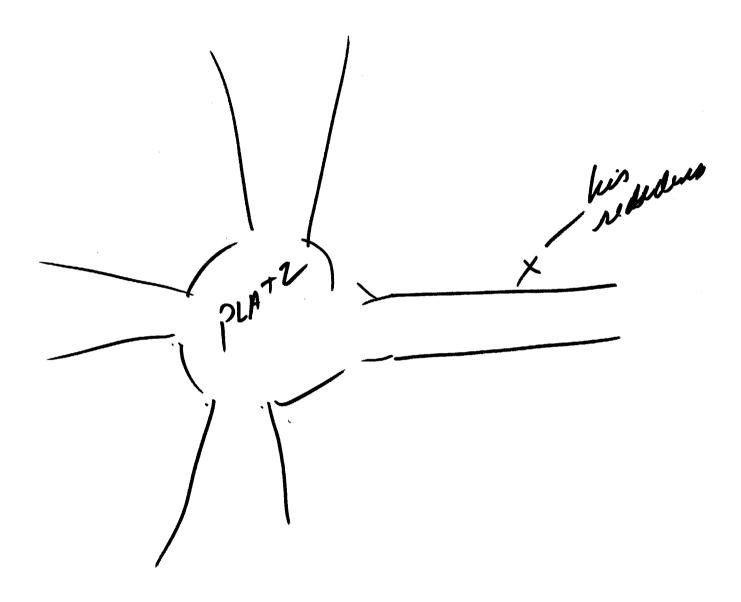

### Approved For Release 2000/08017: CA-RUPST-00789R00030060001 AMF

- (3) (S) Source reported that the Subject was eating breakfast when first observed, at a small table in the kitchen next to the sink.
- (4) (S) There was a bottle of milk (source specified bottle vs. carton) glass and cereal on the table.
- (5) (S) Subject was reported as wearing a light pullover sweater of a light color.
- c. (S) The Source was then asked to describe the city location of the Subject, at which time he provided the following information:
  - (1) (S) The entire street is mostly red brick buildings.
  - (2) (S) Looks like a suburb in a large city like New York.
  - (3) (S) Its a one way street.
  - (4) (S) All of the houses on the street are joined to one another.
- d. (S) The Source was then asked to describe any cars or vehicles which he might have noticed within the location area:
  - (1) (S) A Green Car was reported, specific make or model unknown.
- (2) (S) A Black car was reported, and Source stated that it appeared to be an American automobile.
- e. (S) Source then provided a description of another man whom the Subject was going to meet with at a later time and date (unspecified). He stated that the Subject would later meet with a male, in late 50's, almost bald, parts hair on left side and sweeps hair from left to right, wears hair longer to cover the bladness. Source stated that this male has a fair build. The time and date of projected meeting with the Subject could not be obtained.
- f. (S) When asked to describe other identifiable buildings, structures, etc., within the vicinity of the Subject location, the Source provided the following statements:
- (1) (S) There is a large cement building with high columns and a tall spire type appendage, but not a church in the area. This structure is clean and white and appears to be recently built. Source described it as being much larger than a normal hotel, with many different areas within; e.g., a shoping area, etc.
  - (2) (S) Source reported a harbor area to the left of the above building.
- (3) (S) Source reported a small eliptical plaque on top of the entrance door to the building. It was described as black with gold letters. No specific wording was reported by the source.
- (4) (5) Source stated that other signs were visible on other doors but they were described as being small, with blue backgrounds and white lettering.
- (5) (S) The street directly in front of the large white building was determined to lead to a small circle like hub of a wheel (intersection). Source Approved FortRelease 2000/08/07apCLA-RDP96-00788R000300600004\_3r in what

## 

way this applies, cannot be determined from the source.

- (6) (S) There is a park like area not too far away from this location, which is circled with a large black fence. There is a brook running through the park area. The fence is constructed of metal, and can be found approximately two city blocks to the right of the large white building.
- (7) (S) Source reported trolly cars in the area. They are described as obtaining their power from overhead electrical wires.
- (8) (S) Source reported seeing a city sign, which had a word (sounded phonetically like) "ANKERDEN". This sign is described as blue, large, and giving direction to a city. Source states that this sign was seen when leaving the city in which the Subject was originally located in. Source also stated that this is the name of the city to which the Subject was traveling. The sign is described as a typical european sign. When asked for an approximate english translation of the information on the sign, the Source stated that it reads something like "DANSBURG", giving a city location approximately being 7 to 8 kilometers from the point of departure at the original city location.
- g. (S) When asked to provide the probable area (country) location, the Source responded with the following information:
- (1) (S) Looks like a city layout of Rotterdamn, the city disposition is quite similar.
- (2) (S) When asked if he was stating that this is Rotterdamn, the Source stated that it was not, that it just looked like Rotterdamn.
- (3) (S) Source described the city has having a very european flavor to it.
- (4) (S) Local area signs were described as being very european in style and type.
- (5) (S) Source stated that he believed the city to be either DEN HAGUE, or AMSTERDAM.
- h. (S) The Source was then asked to give the Nationality of the Subject. His response was as follows: He stated that he could only tell from the Subjects' appearance, that he was probably Dutch or Norweigean. At least from that part of the world.
- i. (S) The Source had the following additional comments to make pertinent to the Subject:
- (1) (S) At (0905 hrs/29 May 1980 Washington Time) the Subject was in an automobile traveling to a neighboring city.
- (2) (S) There were street vendors (like flower vendors) along the road along which he was traveling.
- (3) (S) The Subject is reported as being involved with an inport or export business, but described as not being much of a big shot in the company.