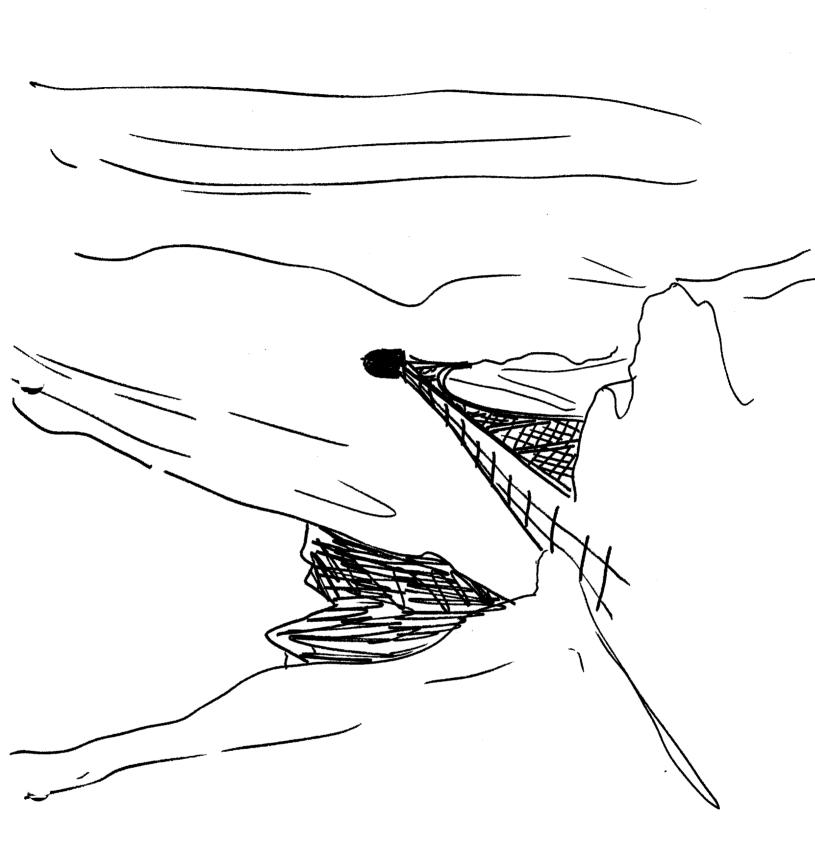

2. (S) The protocol used for this session is detailed in the document, Grill Flame Protocol, AMSAA Applied Remote Viewing Protocol (S), undated.

3. (S) At TAB A is a summary of the data presented by the remote viewer during the session. A complete transcript of the session is available upon request. At TAB B are drawings made by the remote viewer reference his impressions of the target site. At TAB C is target cuing information provided the remote viewer.