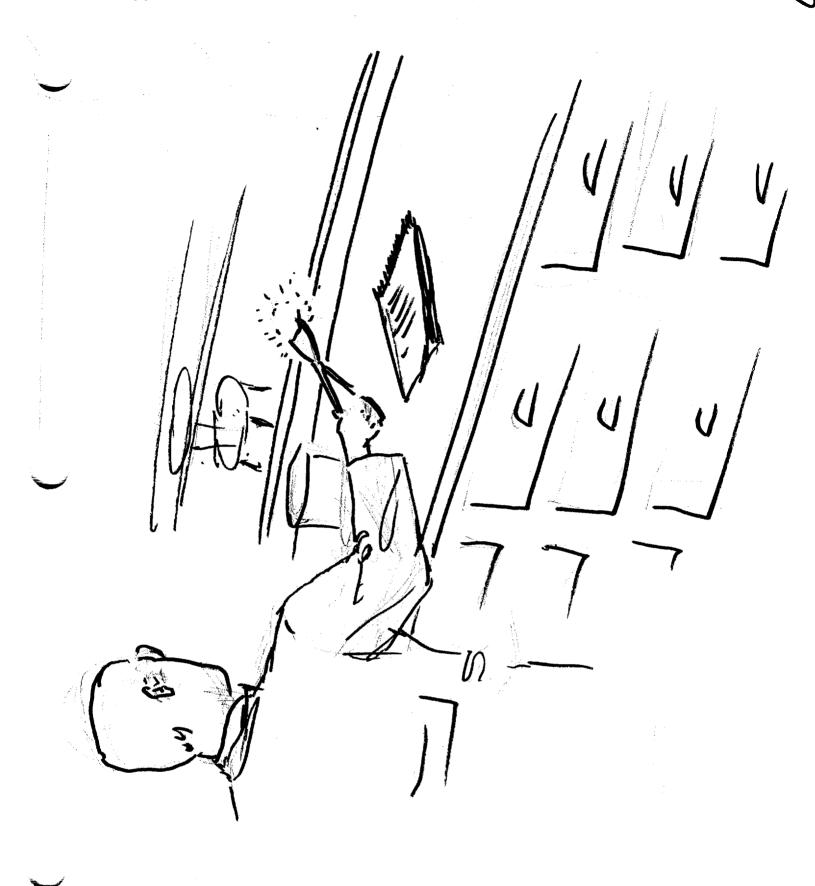

3. (S/NOFORN) The protocol used for this session is detailed in the document Grill Flame Protocol, AMSAA Applied Remote Viewing Protocol (S), undated.

4. (S/NOFORN) Following is a transcript of the viewer's impressions during the remote viewing session. At TAB A are drawings made by the remote viewer reference his impressions of the target site. At TAB B is target cuing information provided the remote viewer.

# Approved For Release 2000/08/07

- #07: I've got lots of imagery, but it's so abstract I don't wanna fool with it.
- #66: Okay. Let's go ahead and draw the imagery you've had then.
- #07: There's nothing to draw. It's just, just had floods of abstract, uh, weird...weird things. The only thing I felt was, uh..
- #66: Okay, well let's do draw-
- #07: ...close to him was a...a thought was a laboratory type thing.
- #66: Okay, well give me a drawing then of the laboratory setting, and then after you draw it we'll talk about it.
- #07: Uh, as soon as we started I immediately got the image of, uh, someone over his right shoulder, a view of over his right shoulder in a laboratory like setting, uh, with something in his right hand that I thought was glowing or radiating something. I couldn't tell if it was radiating heat or..
- #66: Okay, and you've tried to depict this for me in drawing one?
- #07: Well, he had tongs on something that I couldn't focus on. It was, it was glowing. And I immediately asked myself what that was, what could that be. And it kinda blew up on me. I lost the whole image. That's when I saw the, uh..outside of a older type building, uh, maybe, uh, five, six, seven stories high. Uh...I asked myself if that was the building he was in. And that blew up and I saw pigeons lifting off the pavement. Or birds like pigeons. Could've been doves or something, I don't know. Uh, I knew that was of, I felt that was of no importance to me. And I tried to get back into the laboratory like setting and I saw the top right corner of a building- that's from my point of view- from the street side. Um, it was glowing. Uh, I asked myself what type of glow, why did it seem to be radiating? What is it, radio energy, heat, uh, radio activity? And I lost that. After that I get a lot of sparse imagery of all kinds flying at me.

I thought it was a rather bad session because I just had too much imagery and I couldn't hold still on any one scene.

- #66: Okay. Anything else you'd like to add?
- #07: No. I wanted to say that, uh...I wanted to say that I thought he was some type of physicist, but I couldn't find any imagery to support that. That was about it.
- #66: Okay, fine.