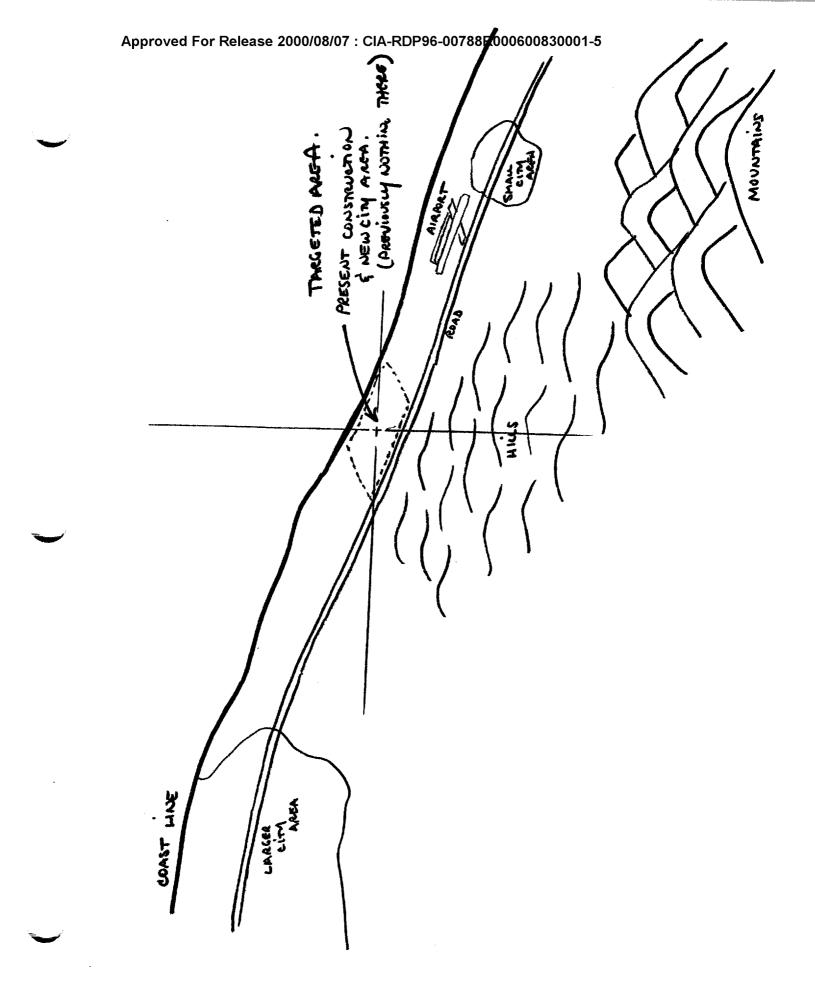

I don't get anything there now. It's just brown.

- #14: How would you describe the activity at this location?
- +11 #01: Barren. I don't get any activity there at all hardly... Just minimal traffic on this road and that's all.... It's not even..five or ten percent of the activity now. That'll come later...
  - #14: I'd like you to drift up over this area and tell me more about the greater surrounding geography...
- +12 #01: Okay. Get a...get a larger city to the west northwest.. Light hills and..green to the south.. Does get more rugged the further south you go. Some surrounding fireland. But two is the minimal though. Coastline rung parallel to the roads from west northwest to east southeast.. To the east southeast there's another city but it's very small, closer, much closer than the large city... There's a mountain range to the, uh, south southeast, some distance away. That's all I get......
  - #14: Okay #01, I have no further questions at this time. I'd like you now to bring your attention, your awareness, and your focus back to this room......
  - #01: Okay, on the page that I have given you I drew the coastline, the smaller city area with the airport, the road runnin' parallel to the coast, the larger city area. The cross there indicates the target area, which is now presently construction in a new city area. Previously there was nothin' there. South of that's hills. Southeast of that is mountains. And there's minimal farming in the area. That's essentially it.