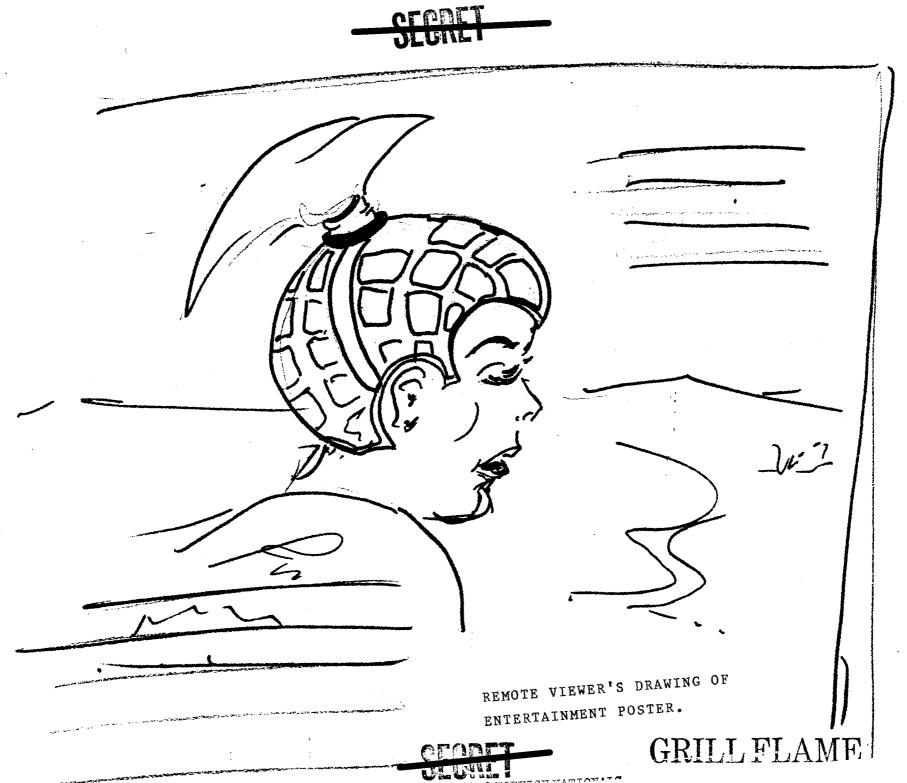

## 

...SAW ADVERTISEMENT OF SOME KIND OF ENTERTAINMENT...LOOKED LIKE SOME KIND OF NIGHT CLUB. THERE'S A GIRL WITH EXTREMELY LONG EYELASHES, HIGH CHEEKBONES, AND A HEADDRESS... THERE'S A NIGHT CLUB NEAR HERE, GOT A SHOW FEATURING THIS GIRL.