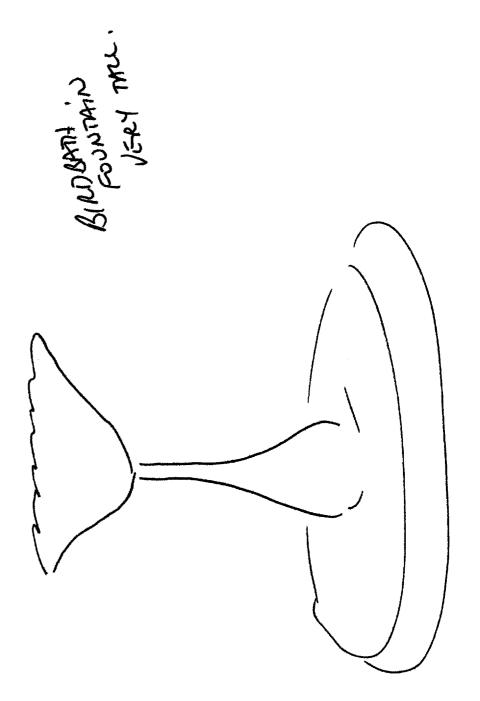

## Approved For Release 2000/08/07: CIA-RDP96-00788R001000450001-2

SUMMARY: CCC-75 (232200 Apr 80)

Source reported information concerning Gregory Persinger.

Do not know where building is located, might not be on compound. Building has boards on windows, stone courtyard, stone benches, high walls around it, and fountain in grassy area.