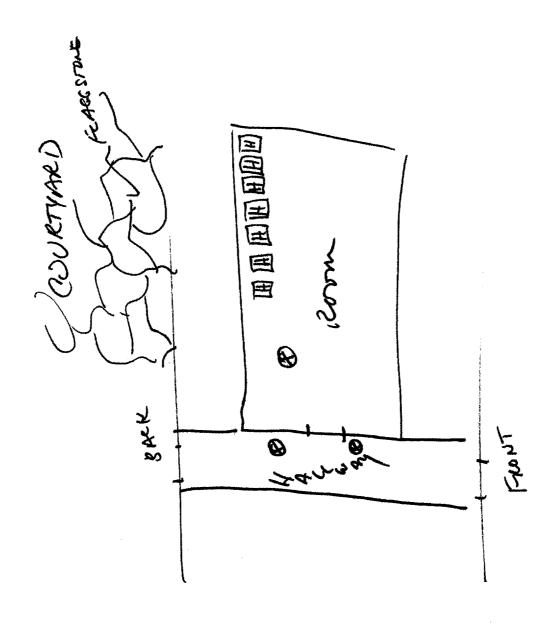

## Approved For Release 2000/08/07: CIA-RDP96-00788R001000450001-2

SUMMARY: CCC-75 (232200 Apr 80)

Source reported information concerning Gregory Persinger.

Do not know where building is located, might not be on compound. Building has boards on windows, stone courtyard, stone benches, high walls around it, and fountain in grassy area.

Source reports total of 7 hostages in this building. Identified one as being Gary LEE. (He also identified an individual not on any list this office holds)

Felt there were at least 3 guards (1 in room with hostages and 2 in hallway. These two are armed.

Source not too sure of information. He stated at first he thought PERSINGER was in building E, but decided that was wrong.

Approved For Release 2000/08/07: CIA-RDP96-00788R001000450001-2 SG1I BB REPORT CCC 2320002 DTG TGT: - ALPHA, BRAVO, CHARLIE, - DELTA, ECHO, FOXTROT, - GULF, HOTEL, INDIA, - JULIET, KILB, LIMA, - MIKE, XRAY, YANKEE OR NUMBER 1 - thru 53 (SEE ATTACHED LISTING) KEY QUESTIONS: WHICH HOSTAGES IF ANY DID YOU OBSERVE ALPHA TGTS: IN THE TARGET LOCAL? WHICH FACILITY DID YOU FIND THE TARGET? NUMERIC TGTS: FOLLOW-ON QUESTIONS: (a) DESCRIBE THE FACILITY WHERE THE TARGET WAS. Boon (b) WERE THEIR OTHER HOSTAGES? (c) DESCRIBE ANY GUARDS YOU SAW.