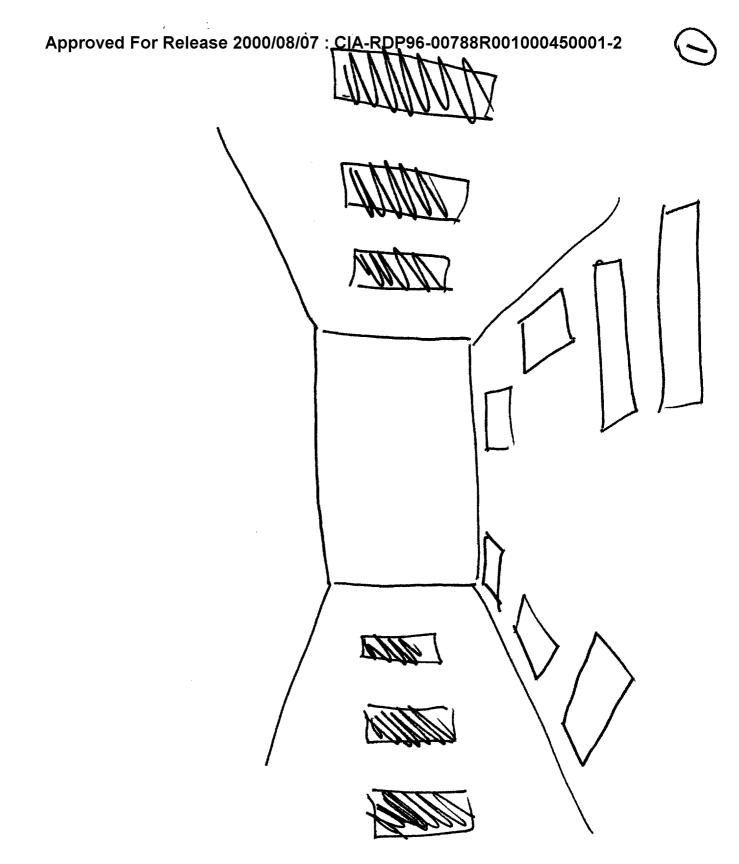

## Approved For Release 2000/08/07: CIA-RDP96-00788R001000450001-2

SUMMARY: CCC-75 (232200 Apr 80)

Source reported information concerning Gregory Persinger.

Do not know where building is located, might not be on compound. Building has boards on windows, stone courtyard, stone benches, high walls around it, and fountain in grassy area.

Source reports total of 7 hostages in this building. Identified one as being Gary LEE. (He also identified an individual not on any list this office holds)

Felt there were at least 3 guards (1 in room with hostages and 2 in hallway. These two are armed.

Source not too sure of information. He stated at first he thought PERSINGER was in building E, but decided that was wrong.

Approved For Release 2000/08/07: CIA-RDP96-00788R001000450001-2 SG1I BB REPORT CCC 2320002 DTG TGT: - ALPHA, BRAVO, CHARLIE, - DELTA, ECHO, FOXTROT, - GULF, HOTEL, INDIA, - JULIET, KILB, LIMA, - MIKE, XRAY, YANKEE OR NUMBER 1 - thru 53 (SEE ATTACHED LISTING) KEY QUESTIONS: WHICH HOSTAGES IF ANY DID YOU OBSERVE ALPHA TGTS: IN THE TARGET LOCAL? WHICH FACILITY DID YOU FIND THE TARGET? NUMERIC TGTS: FOLLOW-ON QUESTIONS: (a) DESCRIBE THE FACILITY WHERE THE TARGET WAS. Boon (b) WERE THEIR OTHER HOSTAGES? (c) DESCRIBE ANY GUARDS YOU SAW.