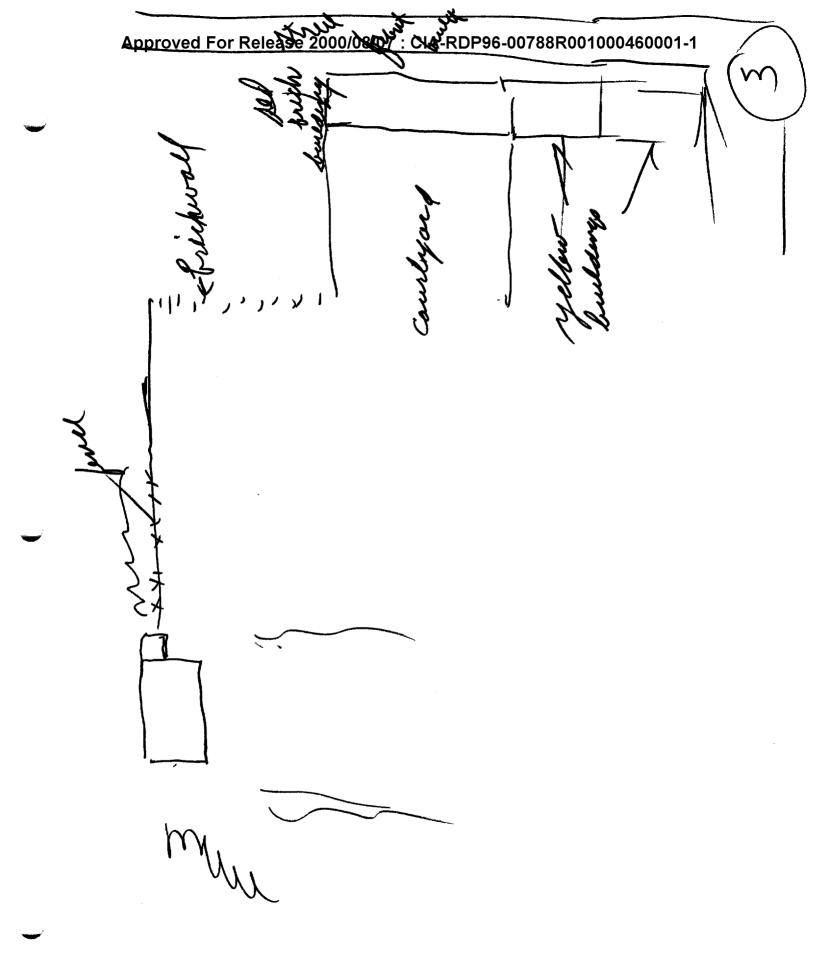

## REMOTE VIEWING (RV) SESSION CCC 76

Source reported information concerning COL Harles Scott.

Felt building might possibly be Area "A". Information is similar to report CCC 74 (two different sources). Building had arches, columns, red brick wall and narrow courtyard.

5 2Ng Leve

(a) DESCRIBE THE FACILITY WHERE THE TARGET WAS. BLDG w/ ARchy Colum Ned BRICKWall Warrow ct / ad

- (b) WERE THEIR OTHER HOSTAGES? 7-Splainf
- (c) DESCRIBE ANY GUARDS YOU SAW.