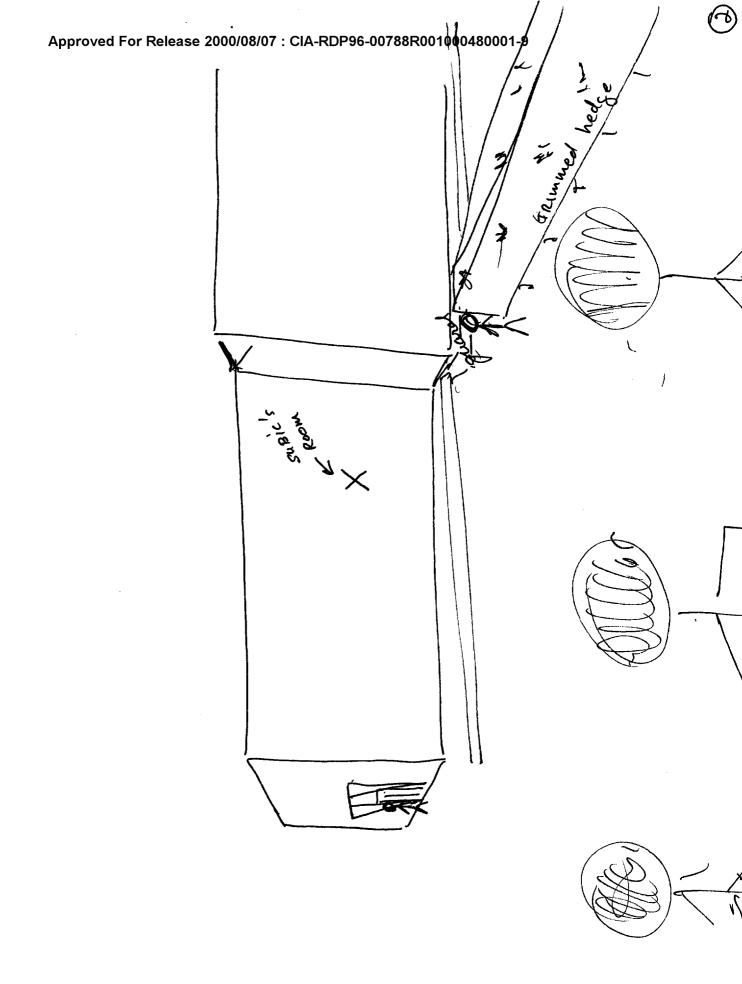

Building described as plain, long, flat-roofed cement building.

Source reported names that <u>sound-like</u> DANIIGER (Cpl), BAKER or BARKER and THURMOND.

Two guards; 1 in hybiscus and 1 under overhang of building.

Building has double-door at end

Might be more hostages as source reported they come out in groups of 10-12 to exercise.

Source felt pretty good about data.

Approved For Release 2000/08/07 : CIA-RDP96-00788R001000480001-9