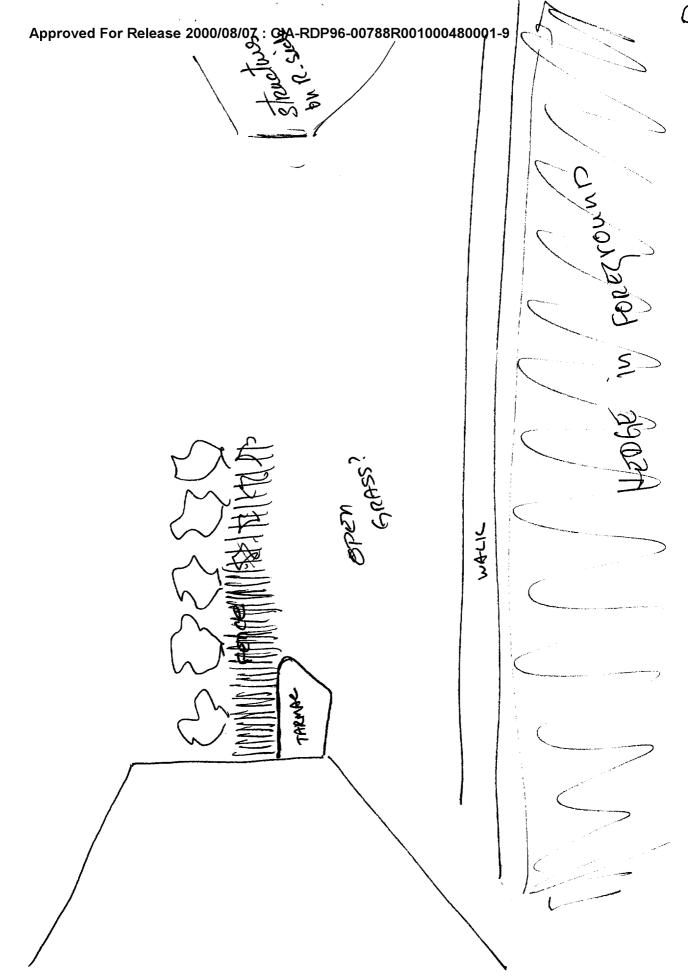

Building described as plain, long, flat-roofed cement building.

Source reported names that <u>sound-like</u> DANIIGER (Cpl), BAKER or BARKER and THURMOND.

Two guards; 1 in hybiscus and 1 under overhang of building.

Building has double-door at end

Might be more hostages as source reported they come out in groups of 10-12 to exercise.

Source felt pretty good about data.

Approved For Release 2000/08/07 : CIA-RDP96-00788R001000480001-9