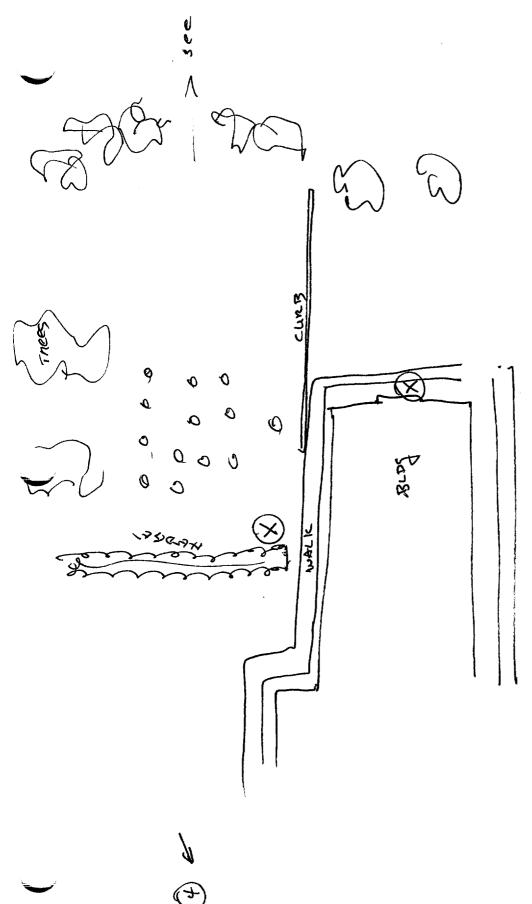

Building described as plain, long, flat-roofed cement building.

Source reported names that <u>sound-like</u> DANIIGER (Cpl), BAKER or BARKER and THURMOND.

Two guards; 1 in hybiscus and 1 under overhang of building.

Building has double-door at end

Might be more hostages as source reported they come out in groups of 10-12 to exercise.

Source felt pretty good about data.

Approved For Release 2000/08/07 : CIA-RDP96-00788R001000480001-9