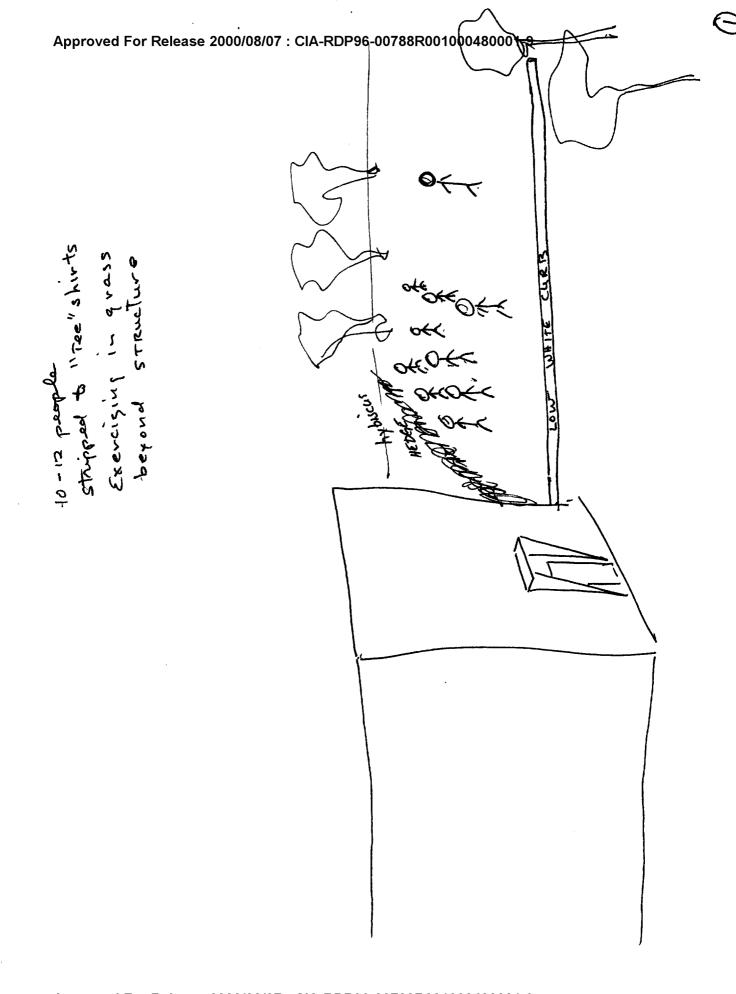

## NOT RELEASABLE TO FOREIGN NATIONALS ORCON

SUMMARY: CCC-78 (232400 Apr 80)

Source reported information concerning Joseph SUBIC.

Identified hostage as behig held in area "H" with at least 10 other hostages. Group was outside doing exercises.

Building described as plain, long, flat-roofed cement building.

Source reported names that <u>sound-like</u> DANIIGER (Cpl), BAKER or BARKER and THURMOND.

Two guards; 1 in hybiscus and 1 under overhang of building.

Building has double-door at end

Might be more hostages as source reported they come out in groups of 10-12 to exercise.

Source felt pretty good about data.

Approved For Release 2000/08/07 : CIA-RDP96-00788R001000480001-9