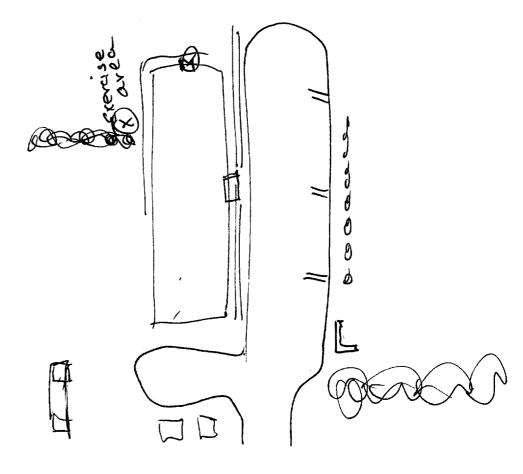

Building described as plain, long, flat-roofed cement building.

Source reported names that <u>sound-like</u> DANIIGER (Cpl), BAKER or BARKER and THURMOND.

Two guards; 1 in hybiscus and 1 under overhang of building.

Building has double-door at end

Might be more hostages as source reported they come out in groups of 10-12 to exercise.

Source felt pretty good about data.

Approved For Release 2000/08/07 : CIA-RDP96-00788R001000480001-9