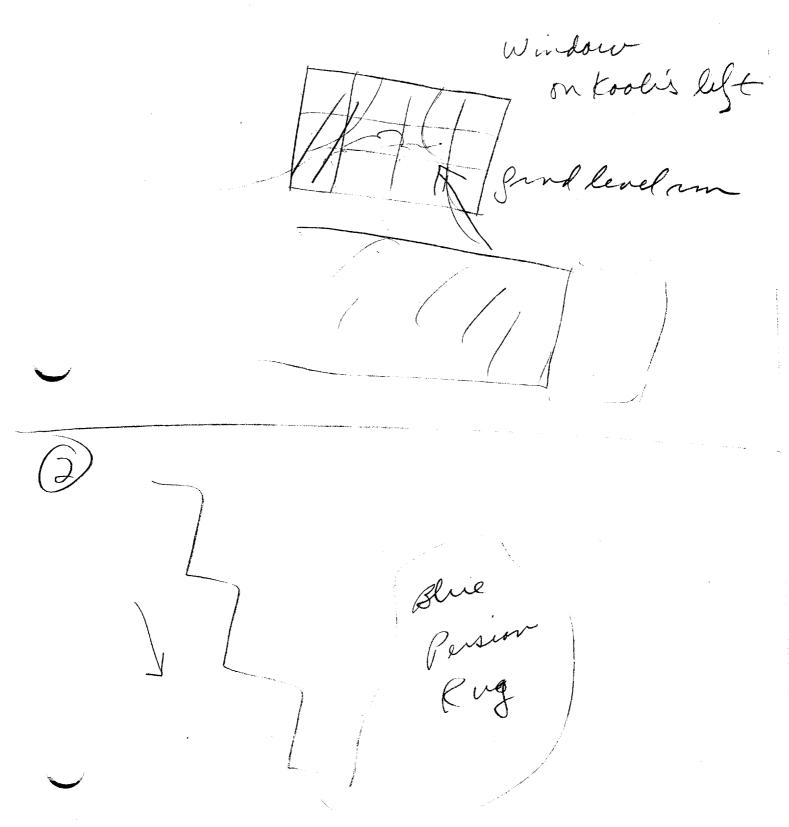

Discover the Truth at: http://www.theblackvault.com

NOT RELEASABLE TO FOREIGN NATIONALS

ORCON

SUMMARY: CCC-81 (241600 Apr 80)

Source reported information on Cathy KOOB.

Area not same as earlier reported concerning KOOB. First floor- windows with sheer curtains; she is in bedroom. Looks like residential area bushes in front; short brick fence; wrought iron gate; ornate inside; staircase. Might be located on 2d floor; building is white and curved; vision of ballroom; high windows; chandelier; heavy curtains.

Other people here. Dormitory-like

One Iranian student in area; might be two.

Pillars supporting facade.

Sense of guilt

Expansive, manicured grounds

Source fairly confident of information.

,