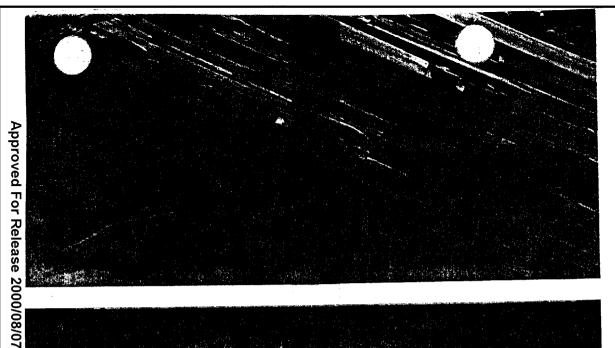

#### REMOTE VIEWING SESSION 865

(DRAWING NARRATIVE)

#25: Drawing 1 is the backwards E shaped metal band. This is an end view of it like a cross section view. It's stretched out four ways.

Drawing 2 is an overhead straight up overhead view of the gray band or the road that I saw with the mountain range and it's jagged peaks that run across it to the top of the page and the mountain range was to my back drawn in at the bottom of the page. Think my perspective was somewhere in here. It's designated by an asterisk on the page, but that was the perspective for drawing 3.

#66: Okay. Drawing 3 then is an oblique shot of drawing 2?

#25: Yeah. And, I got a feeling that land went for a long way behind this thing. I mean miles. The gray band is drawn down here-gray bandand there's a desert floor with sand on it. It's light colored.