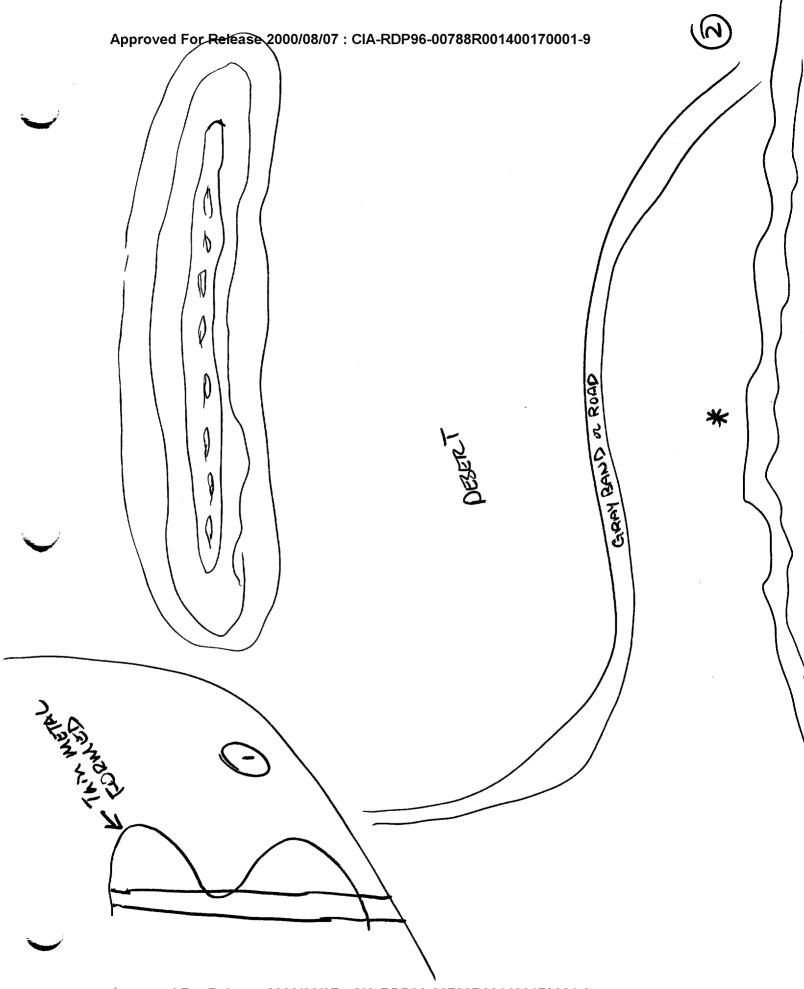

#### REMOTE VIEWING SESSION 865

(DRAWING NARRATIVE)

#25: Drawing 1 is the backwards E shaped metal band. This is an end view of it like a cross section view. It's stretched out four ways.

Drawing 2 is an overhead straight up overhead view of the gray band or the road that I saw with the mountain range and it's jagged peaks that run across it to the top of the page and the mountain range was to my back drawn in at the bottom of the page. Think my perspective was somewhere in here. It's designated by an asterisk on the page, but that was the perspective for drawing 3.

#66: Okay. Drawing 3 then is an oblique shot of drawing 2?

#25: Yeah. And, I got a feeling that land went for a long way behind this thing. I mean miles. The gray band is drawn down here-gray bandand there's a desert floor with sand on it. It's light colored.

#66: You didn't see any man-made objects or perceive anything.

#25: I think that's overlay. I did perceive airplanes, but I think that's overlay. I saw lots of tail sections of airplanes.

#66: All right. At one time you talked about farms. Where were they in this? Farms and irrigation or something.

#25: Yeah. And, they went on for a long way too.
I've drawn it here as a rectangle. I'll say farm land, but it didn't look like that. It went on for more, more ways. And, I got the impression of fruit trees, and what do you call those---truck crops like lettuce and that sort of stuff. But, I can't imagine those two growing together. It doesn't match. They don't grow in the same climate that well.