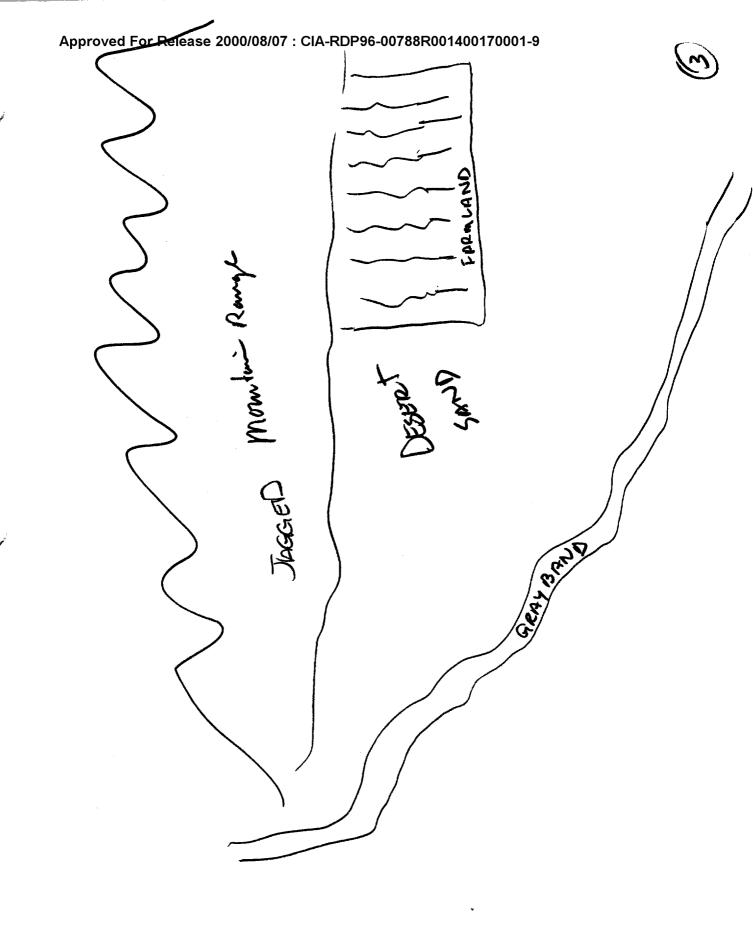

#### REMOTE VIEWING SESSION 865

(DRAWING NARRATIVE)

#25: Drawing 1 is the backwards E shaped metal band. This is an end view of it like a cross section view. It's stretched out four ways.

Drawing 2 is an overhead straight up overhead view of the gray band or the road that I saw with the mountain range and it's jagged peaks that run across it to the top of the page and the mountain range was to my back drawn in at the bottom of the page. Think my perspective was somewhere in here. It's designated by an asterisk on the page, but that was the perspective for drawing 3.

#66: Okay. Drawing 3 then is an oblique shot of drawing 2?

#25: Yeah. And, I got a feeling that land went for a long way behind this thing. I mean miles. The gray band is drawn down here-gray bandand there's a desert floor with sand on it. It's light colored.

#25: Yeah. And, they went on for a long way too.
I've drawn it here as a rectangle. I'll say farm land, but it didn't look like that. It went on for more, more ways. And, I got the impression of fruit trees, and what do you call those---truck crops like lettuce and that sort of stuff. But, I can't imagine those two growing together. It doesn't match. They don't grow in the same climate that well.