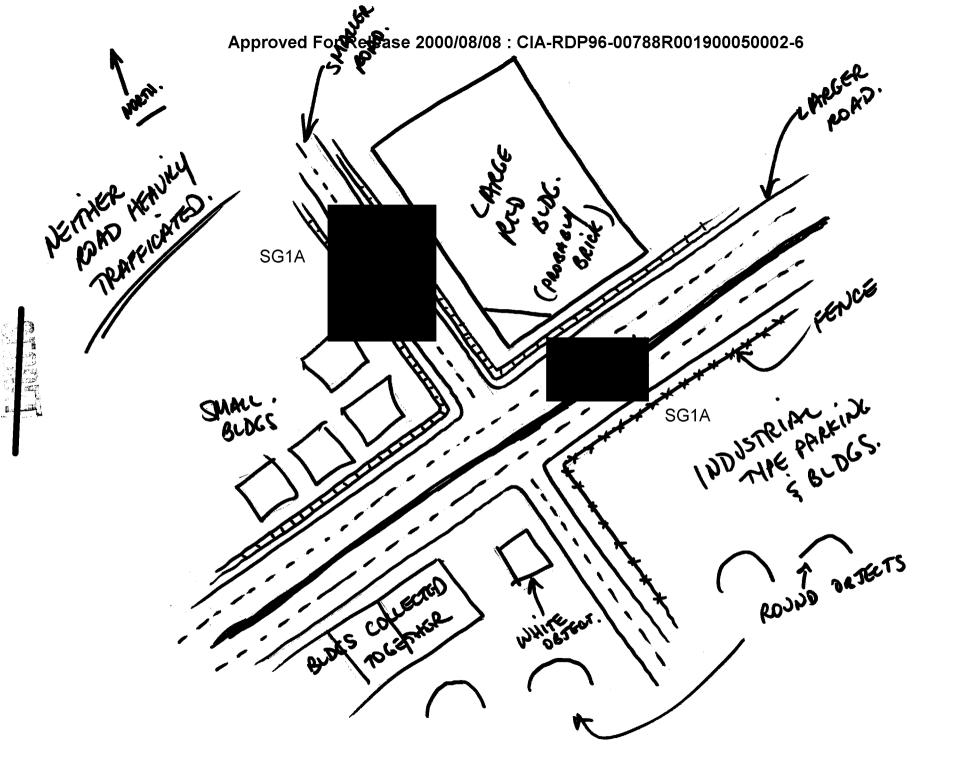

**CENT** Approved Fpr Release 2000/08/08 2CIA-RDP96-00788R001900050002-6

Approved For Release 2000(8/02); CIA-RDP96-00788R001900050002-6

- #66: From the airport, from the airport, move 3 miles southeast, from the airport, move 3 miles southeast. Describe this location.
- #01: .....It's a harbor...It's a warehouse section of a harbor, splitting a city in the middle...See lighthouse to the north....
- #66: Okay. It appears that on your last vector, you had a mirror image movement, so we want you to move now 5 miles directly east from this harbor area, move 5 miles directly east.
- #01: .....I got a...the middle of some kind of range again. Seems to be small buildings scattered..around.....It's a group of small buildings.
- #66: All right. Hold your focus on this area and I want to talk to control here for a minute. This is the area we're interested in. Let me get a little bit more information from control.....Give me the names, #63. Say again louder....Okay. Now #01, concentrating on this exact area where you are now, there are two roads. I'm going to read you the names of these two roads and I want you at the intersection where these roads cross. Understand?
- #01: Okay.
- SG1A #66:
  - #01: Okay.
  - #66: Now describe this intersection.
  - #01: Standing in the center, looking north. Some red, red brick structure right,..corner, left corner..of..building is small,..bottom left corner..white building of some kind. Bottom right corner apparently..industrialized type area. Get noises and smoke and...work feeling. Get a feeling of industry in this area.

SG1A <sup>#66</sup>:

CIA-RDP96-00788R001900050002-6

Approved For Release 2000/09/00 CA-RDP96-00788R001900050002-6

move now to the time window 8-9 December of 82. Move now to the time window 8-9 December of 82 and see what attracts you in that time window, looking for an event that may have taken place on 8 or 9 December of 1982.

- #01: See a..large tractor trailer truck...may be overlay, sense some kind of accident, truck's white, predominantly white, silver color..stops....forced to stop, has to stop. Impression of some..kind of..a container is being removed...from the side, from the side of the truck....Container's heavy. It's like a rounded hump in this truck, back of this truck's got more rounding to it than square.
- #66: This is not the event of interest.
- #01: It's only event of significance....I just see a...passing of vehicles.
- #66: Hm-hm. We're interested in looking for event which may involve a hand full of people, in the 8 to 9 December 82 time frame.
- #01: ....Truck accident is the only thing I see, with many people.
- #66: All right. I have no further questions, but I Would like you to take a look at this intersection

render a drawing of this area.

- #01: Just a minute.....Okay.
- #66: Okay. Let's prepare now to draw.

爭

Approved For Release 2000/08/08 : CIA-RDP96-00788R001900050002-6

SG1A

Approved For Release 2000/08/08 : CIA-RDP96-00788R001900050002-6