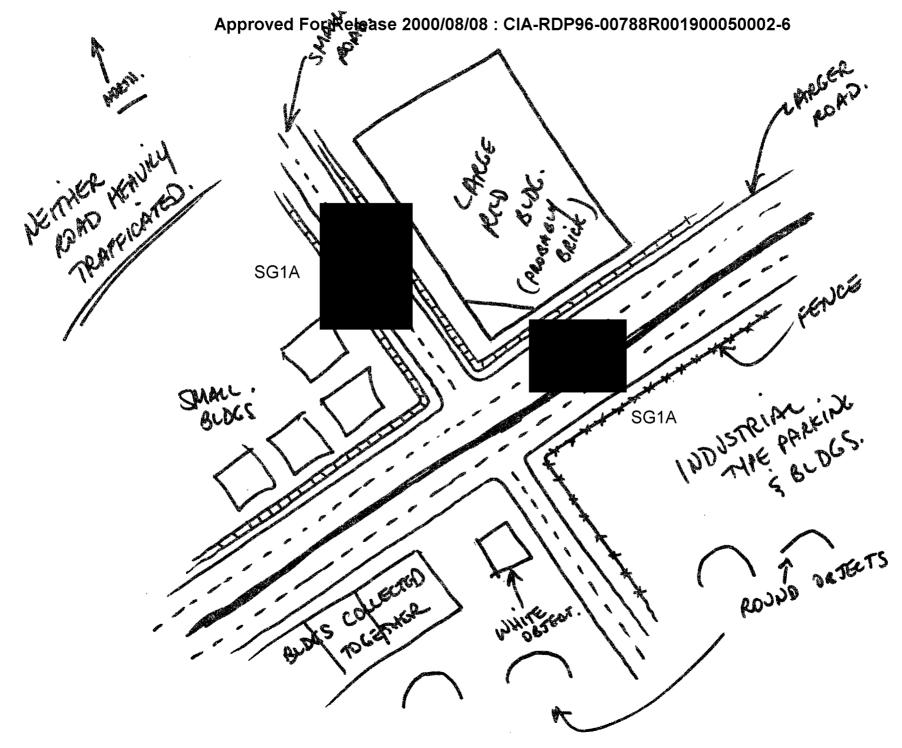

**CENT** Approved Fpr Release 2000/08/08 2CIA-RDP96-00788R001900050002-6

Approved For Release 2000(8/02); CIA-RDP96-00788R001900050002-6

- #66: From the airport, from the airport, move 3 miles southeast, from the airport, move 3 miles southeast. Describe this location.
- #01: .....It's a harbor...It's a warehouse section of a harbor, splitting a city in the middle...See lighthouse to the north....
- #66: Okay. It appears that on your last vector, you had a mirror image movement, so we want you to move now 5 miles directly east from this harbor area, move 5 miles directly east.
- #01: .....I got a...the middle of some kind of range again. Seems to be small buildings scattered..around.....It's a group of small buildings.
- #66: All right. Hold your focus on this area and I want to talk to control here for a minute. This is the area we're interested in. Let me get a little bit more information from control.....Give me the names, #63. Say again louder....Okay. Now #01, concentrating on this exact area where you are now, there are two roads. I'm going to read you the names of these two roads and I want you at the intersection where these roads cross. Understand?
- #01: Okay.
- SG1A #66:
  - #01: Okay.
  - #66: Now describe this intersection.
  - #01: Standing in the center, looking north. Some red, red brick structure right,..corner, left corner..of..building is small,..bottom left corner..white building of some kind. Bottom right corner apparently..industrialized type area. Get noises and smoke and...work feeling. Get a feeling of industry in this area.

SG1A <sup>#66</sup>:

CIA-RDP96-00788R001900050002-6

Approved For Release 2000/09/00 CA-RDP96-00788R001900050002-6

move now to the time window 8-9 December of 82. Move now to the time window 8-9 December of 82 and see what attracts you in that time window, looking for an event that may have taken place on 8 or 9 December of 1982.

- #01: See a..large tractor trailer truck...may be overlay, sense some kind of accident, truck's white, predominantly white, silver color..stops....forced to stop, has to stop. Impression of some..kind of..a container is being removed...from the side, from the side of the truck....Container's heavy. It's like a rounded hump in this truck, back of this truck's got more rounding to it than square.
- #66: This is not the event of interest.
- #01: It's only event of significance....I just see a...passing of vehicles.
- #66: Hm-hm. We're interested in looking for event which may involve a hand full of people, in the 8 to 9 December 82 time frame.
- #01: ....Truck accident is the only thing I see, with many people.
- #66: All right. I have no further questions, but I Would like you to take a look at this intersection

render a drawing of this area.

- #01: Just a minute.....Okay.
- #66: Okay. Let's prepare now to draw.

爭

Approved For Release 2000/08/08 : CIA-RDP96-00788R001900050002-6

SG1A

Approved For Release 2000/08/08 : CIA-RDP96-00788R001900050002-6