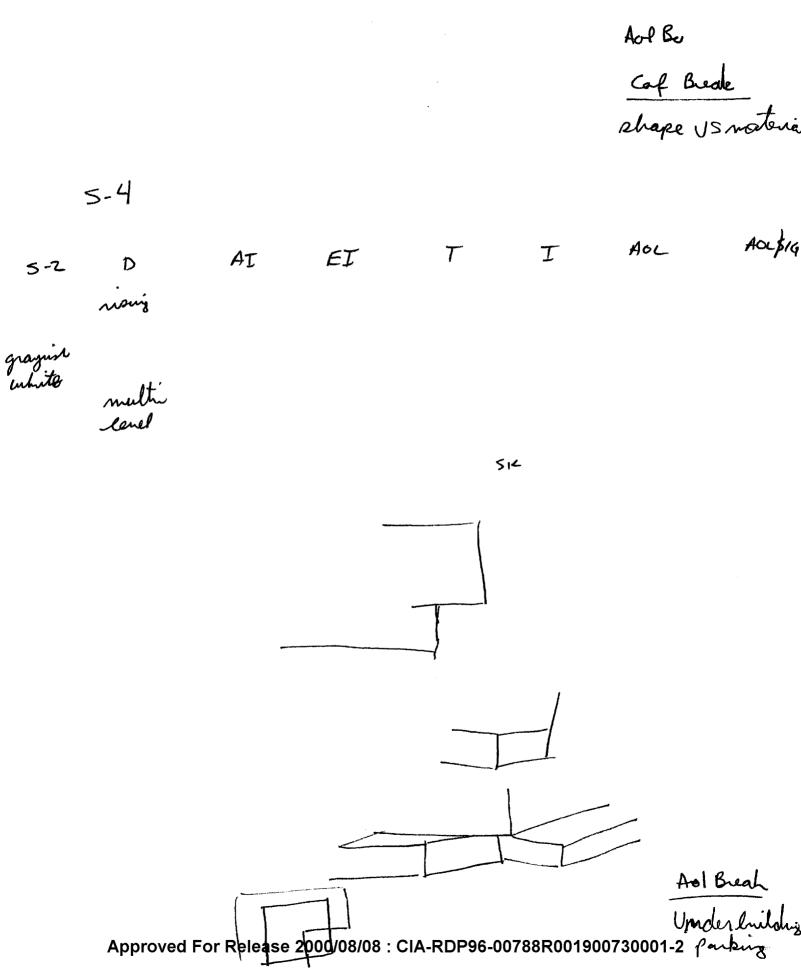

2

gacy color raised

AI Beck Strange

S-2 indented

Albreach somethig starge about botton floor

Aul Breach like undergrang parking

5K

SG1B

m Break

A risig mamade 13 luvildeig

S-2 staggind militi level rising rainded patterned hand wet cold

Arec Ruch like stem

5-2

514

5 Approved For Release 2000/08/08 : CIA-RDP96-00788R001900730001-2 AOL/SIG 5-2 AOL ET AT 7) T T main tall that ognarish nodem

Break

Ad Break Buildings in febrion

|        |     | 6                                                                |   |    |    |   |     |  |  |
|--------|-----|------------------------------------------------------------------|---|----|----|---|-----|--|--|
|        |     | Approved For Release 2000/08/08 : CIA-RDP96-00788R001900730001-2 |   |    |    |   |     |  |  |
| Aculsi | AOL | T                                                                | T | ET | AT | D | 5-2 |  |  |
|        |     |                                                                  |   |    |    |   |     |  |  |
|        |     |                                                                  |   |    |    |   |     |  |  |
| Beah   | Aa  |                                                                  |   |    |    | • |     |  |  |
| andony | Δ . |                                                                  |   |    |    |   |     |  |  |