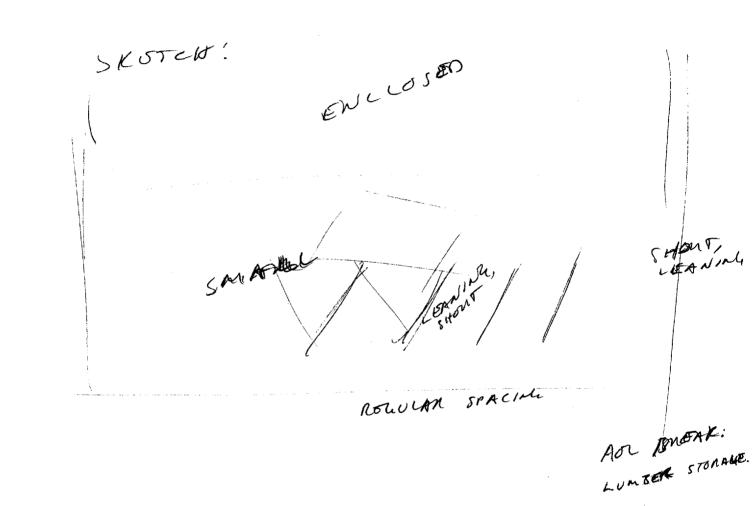

BREAK: REALLY vague visual of junky things sitting around in ordered array.

ADL SKETCH: See next page.

.

v

AOR SKOTCHS

2: light aìry damp musty flat enclosed "underground" feel closed up small AOL BREAK: Bear with me, folks, I keep trying to make this into an arms room. 2: flat solid quiet leaning short thin "lines" "triangles"

SKETCH: see next page

٠

.

Interim summary: Site seems to be some sort of room with regularly spaced, leaning, junky-looking things placed in an orderly array, as for storage. Importance of site is not readily apparent.