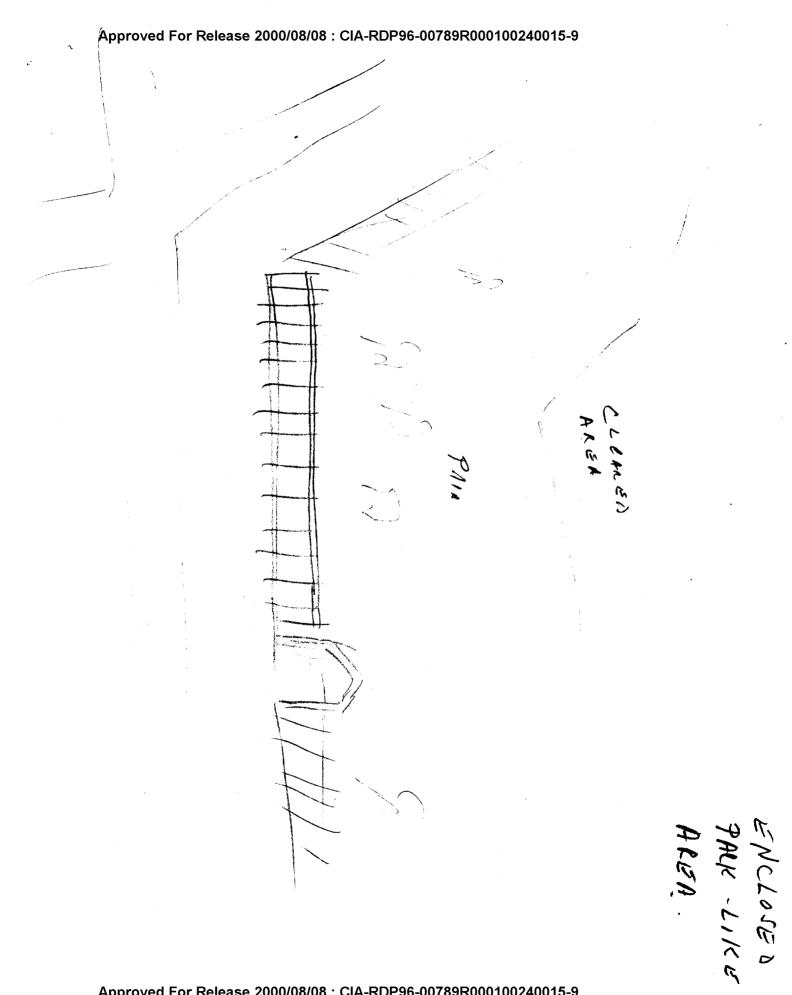

BREAK: REALLY vague visual of junky things sitting around in ordered array.

ADL SKETCH: See next page.

.

v

AOR SKOTCHS

2: light aìry damp musty flat enclosed "underground" feel closed up small AOL BREAK: Bear with me, folks, I keep trying to make this into an arms room. 2: flat solid quiet leaning short thin "lines" "triangles"

SKETCH: see next page

٠

.

Interim summary: Site seems to be some sort of room with regularly spaced, leaning, junky-looking things placed in an orderly array, as for storage. Importance of site is not readily apparent.