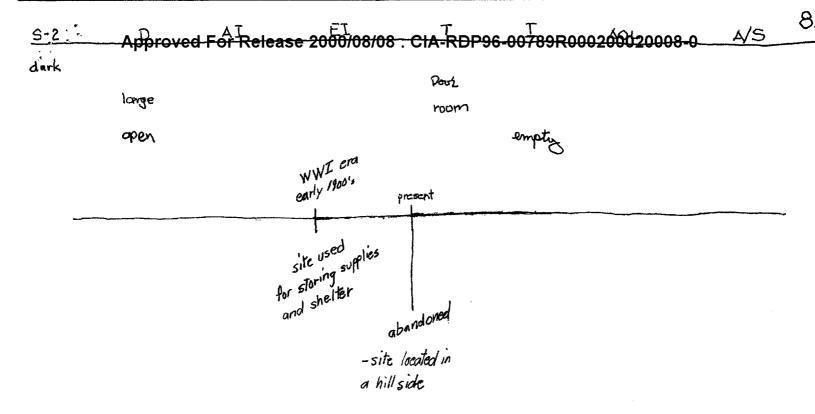

An additional area was located in the hills to the northeast. It is a canon or varit inside and underneath a large hillside or small mountain. There is a large, iron, sliding door inside; beams and supports are present. This area is presently empty and has been abandoned since early in the century, when it may have been used as a shelter or for supply storage.

An additional target was identified and is located in the **cartering** of the mountains northeast of the city. It seems to be a large covern or vault inside and underneath a large hillside or small mountain. There is a large, iron, sliding door inside. This target appears to be empty and abandoned at present, but there is an impression that it was once used for storing supplies and as a shelter. Perhaps sometime during the first half of this century. P.I.s-0 SG1J Approved For Release 2000/08/08 : CIA-RDP96-00789R000200020008-022 JULY87 1321 hrs