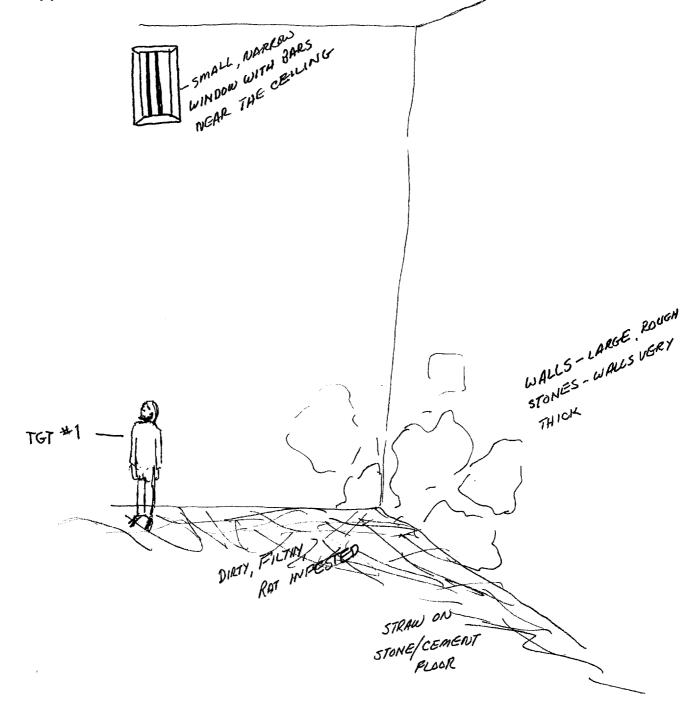

1. (S/NF/SK) Monitor Tasking: Identify and describe the placement and  $\Delta$ 

SG1A

2. (S/NF/SK) Source Tasking: The source was cued with only the encrypted coordinates (provided).

3. (S/NF/SK) Summary: selfy, situated on a flat plain with moderatesize mountains to the north and northeast. What appears to be an aboveground "dungeon", actually the top floor of a structure, is occasionally used to hold prisoners.

An additional area was located in the hills to the northeast. It is a canon or varit inside and underneath a large hillside or small mountain. There is a large, iron, sliding door inside; beams and supports are present. This area is presently empty and has been abandoned since early in the century, when it may have been used as a shelter or for supply storage.

## SESSION SUMMARY

SG1J

SESSION:

22 JUL 87, 1321-1459 HRS

There was some infusion from the beginning as to what the time! was. A group of indectures seemed to be more indominate. There is a city situated on a flat plain with moderate-size mountains in the distance. The mountains are in a direction of north and northeast of the city. The focal point was a large norm, within a structure located in the "old quarter" of this city. This room was large, with a very high ceiling and a small, rectangular, barred window near the top of one wall. It is dirty, filthy and vermin infested. At the present time, the room is empty and unoccupied. However, there is an impression of a person occupying it in the near future. This person is alone, lonely, and much like a prisoner in solitary confinement.

An additional target was identified and is located in the **cartering** of the mountains northeast of the city. It seems to be a large covern or vault inside and underneath a large hillside or small mountain. There is a large, iron, sliding door inside. This target appears to be empty and abandoned at present, but there is an impression that it was once used for storing supplies and as a shelter. Perhaps sometime during the first half of this century. P.I.s-0 SG1J Approved For Release 2000/08/08 : CIA-RDP96-00789R000200020008-022 JULY87 1321 hrs