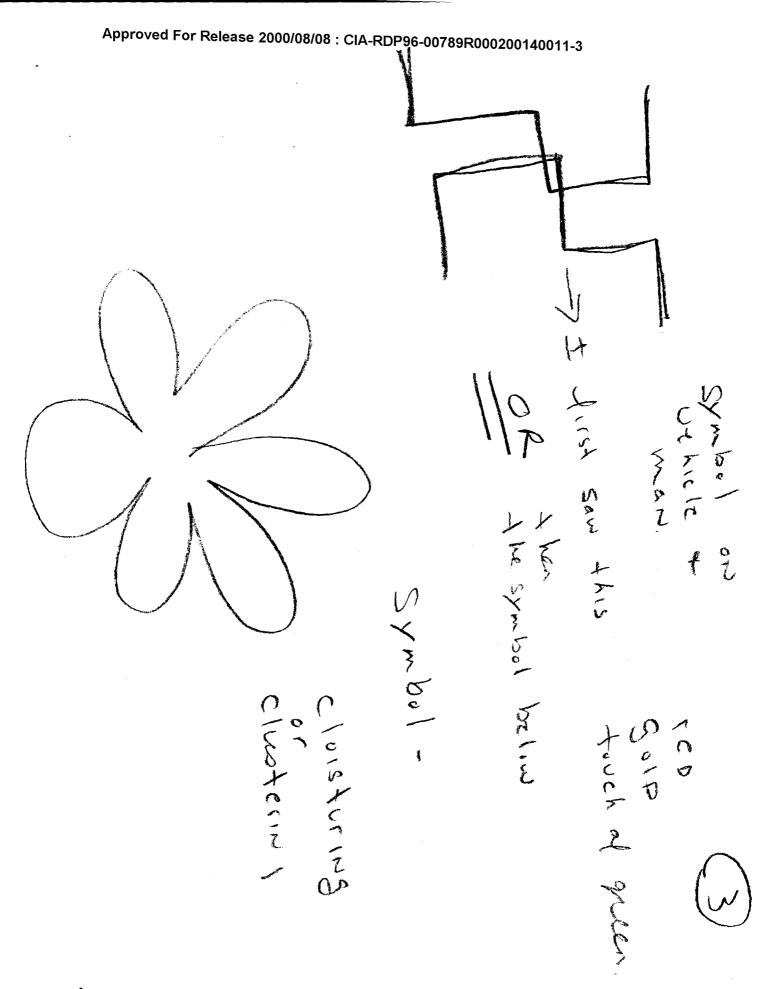

AFTER THE EVENT TOOK PLACE, I COULD SEE A MILITARY MAN DRIVING INTO THE AREA TRYING TO CLEAN IT UP BUT THE JOB WAS TOO BIG FOR HIM TO HANDLE. ALSO, I COULD SEE AIRPLANES FLYING OVERHEAD BUT THEY COULD NOT CLEAN UP THE AREA EITHER. THIS MAN THAT WAS DRIVING A VEHICLE HAD THE RANK EQUIVALENT TO A MAJOR AND HE WORE A PIN THAT LOOKED LIKE A NAZI SYMBOL OR CLUSTER ON A WHITE SCARF THAT WAS AROUND HIS NECK. THIS SYMBOL WAS ALSO ON HIS POCKET AND THE SYMBOL WAS ALSO ON THE VEHICLE. IT WAS RED AND GOLD.

o man in someto y fra his reall nearly a block iten away his week Chails he's religious Ty in to by in somethy four has a by last signifyy religious - misnenglesse - ceces tot sie in redute to the eny of Sullpy note laye Jarge. > follow palk of oney. O measured round - line - encompany orea - ignited - started 6 Law hells - notelesust - naturel conditions helped - such forth - rathe the boun o People in mourtains - oness funy (tuba) feeling - not sophisticuted moentainsknow as figletests > luce Estan comes across and they meet - weary a ganst Claeste clastery gold red with green, - Middle Coste in Exercision flower 6 People in montas speed defon longuege Approved For Release 2000/08/08: CIA-RDP96/907 man, is I greveler to