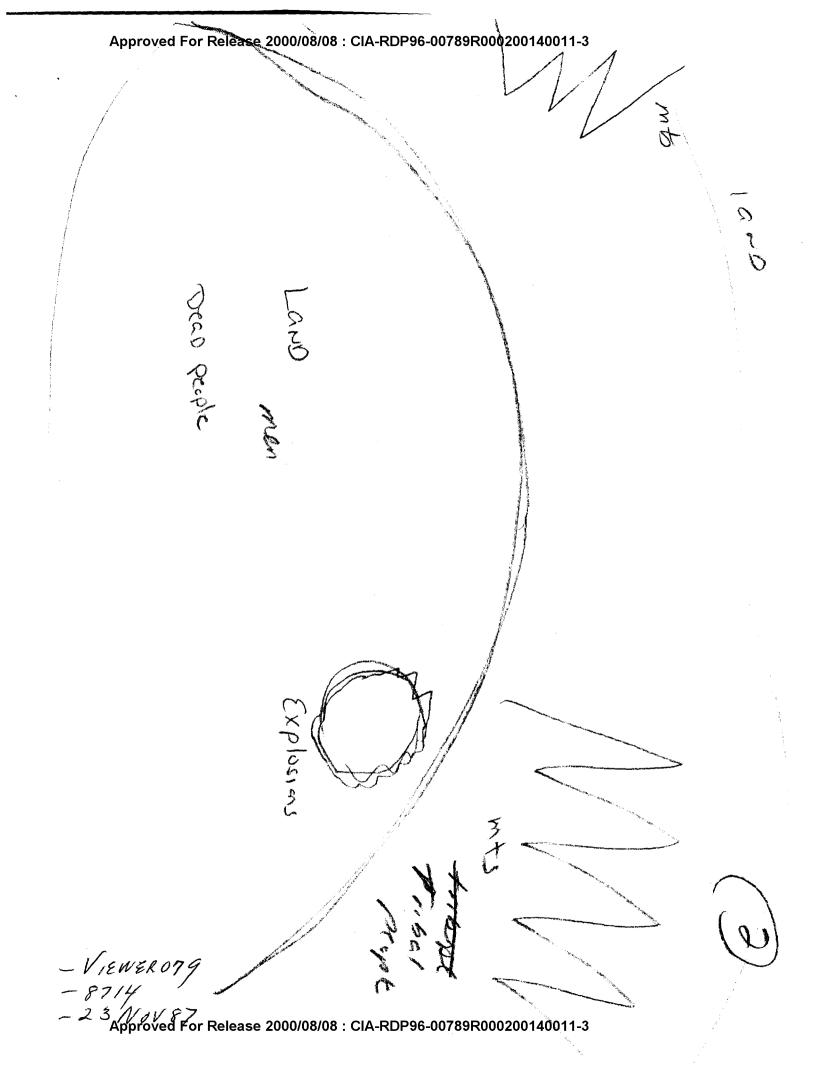

VIEWER 079
Approved For Release 2000/08/08: CIA-RDP96-00789R00020014001183714
- 23 NOV 87

THEN I FELT THAT I CAME TO A VERY ROUGH FEATURE IN THE LAND THAT WAS MAN MADE. I HAD A FEELING THAT MEN WERE TURNING THINGS UPSIDE DOWN AND BACKWARDS. AT FIRST I FELT THAT THERE WAS A NATURAL DISASTER BECAUSE I COULD SEE DEAD PEOPLE'S BODIES WERE WRAPPED UP. AT FIRST IT SEEMED THAT THE SUN AFFECTED THEM BUT LATER ON I COULD SEE THAT THERE WAS AN EXPLOSION.

AFTER LOOKING AT THE SITUATION MUCH CLEARER, I COULD SEE THAT THESE MEN WITH THE OBJECT WERE MOVING UP FROM THE SOUTH. IT SEEMED AS THOUGH ANOTHER GROUP OF MEN DOWN FROM THE MOUNTAINS WHICH ARE IN A NORTH EAST DIRECTION AND CAUSED A FIRE OR EXPLOSIONS TO OCCUR. THEY IGNITED A FIRE. IT SEEMED HOWEVER, Salvaka THAT THESE MEN UNDERSTOOD NATURE AND COULD MAKE THIS OCCURRENCE SEEM NATURAL. THESE MEN MEASURED THE AREA AND WITH THE HELP OF NATURE COULD MAKE AN EXPLOSION TO KILL THESE OTHER MEN. THESE MEN THAT CAME FROM THE MOUNTAINS REMINDED ME OF A TRIBE OR THEY SPOKE A MUCH DIFFERENT LANGUAGE THAN THE OTHER MEN WITH THE OBJECT.

AFTER THE EVENT TOOK PLACE, I COULD SEE A MILITARY MAN DRIVING INTO THE AREA TRYING TO CLEAN IT UP BUT THE JOB WAS TOO BIG FOR HIM TO HANDLE. ALSO, I COULD SEE AIRPLANES FLYING OVERHEAD BUT THEY COULD NOT CLEAN UP THE AREA EITHER. THIS MAN THAT WAS DRIVING A VEHICLE HAD THE RANK EQUIVALENT TO A MAJOR AND HE WORE A PIN THAT LOOKED LIKE A NAZI SYMBOL OR CLUSTER ON A WHITE SCARF THAT WAS AROUND HIS NECK. THIS SYMBOL WAS ALSO ON HIS POCKET AND THE SYMBOL WAS ALSO ON THE VEHICLE. IT WAS RED AND GOLD.

Mannilod dry

o men pully bad - somethy my rough m area hard to walk our manmade - Changing land to fit objects. mon turning things upside dow naturalness of sun-being changed Changy natural conditions - backward lening down-making harder-> Olscrille Bersonal o hunas wrappel - weird looking - maybee skull on 't They are dead, - they're hot the sun offeets Then very bally - it seemed per Clough they were here - Some remain - they ore wapped. > Emelity an event love place - it is perceptibe Sun was too hat - dry feeling leponer, remains - object still they man drung Through Jollong a lind - Sweeping sully the area - melitary (Symbol Pr) making noise - try my to get things out. Two much - Too try a for I andy dusty dry - absure of water. > Follow event for legy to in & loady objects very brought in Approved For Release 2000/08/08: CIA-RDP86-90789R009200140011-3011 up

o tryry to set up men in 6 leng fire leng pool pool come from northeastas a surprise - men u/ oyes were mony from the south - explore come from northeast - natural occurence or non - red fine cercle occurred - men with objects could not fight both - could not detect people so they left - mong died - in a ruice spanois ara o Disasteraus forct - hopping - hopping vehicles flew overhood trying to accomplish - failed = o re hen weather is known to be hat. s or neadle - meld trugy Approved For Release 2000/08/08: CIA-BDP96-00789R000200140011-3