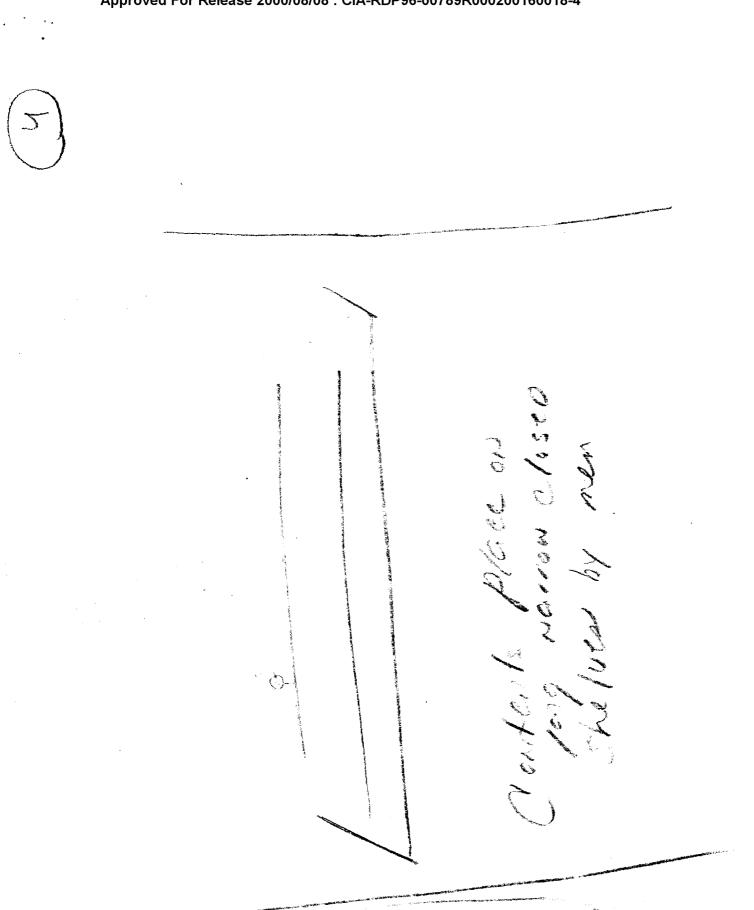

THE MEN WHO RECEIVES THE CONTENTS PLACES IT INTO LONG, DARK, NARROW SHELVES IN A CLOSED AREA. AT THIS POINT IT SEEMED AS THOUGH I WAS LOOKING INSIDE A CLOSET. ANOTHER IMPRESSION I RECEIVED AT THIS TIME WAS THAT THE CONTENTS ARE PADDED DOWN OR HIT DOWN AND EMPTIED INTO DARK SPACES. I KEPT SENSING A LOT OF SWOOSHING AROUND. I ALSO SENSED THAT LARGE AMOUNTS OF THE CONTENTS ARE USED AT ONE TIME.

THE CONTENTS GIVE STRENGTH AND GENERATES MOVEMENT. IT FLAPS BACK AND FORTH AND SIDEWAYS AND IT SWOOSHES.

AT THE NEXT POINT I COULD SEE A MAN TAKING THE CONTENTS OUT OF A COOL AREA AND EXAMINING IT CLOSELY. THE MAN WAS BREAKING DOWN ITS COMPONENTS VERY CAREFULLY. AT THIS POINT I SENSED THAT THE CONTENTS HAD SOMETHING TO DO WITH GROWTH AND PLANTING. THE CONTENTS PUSHES FORTH AND RISES UP.