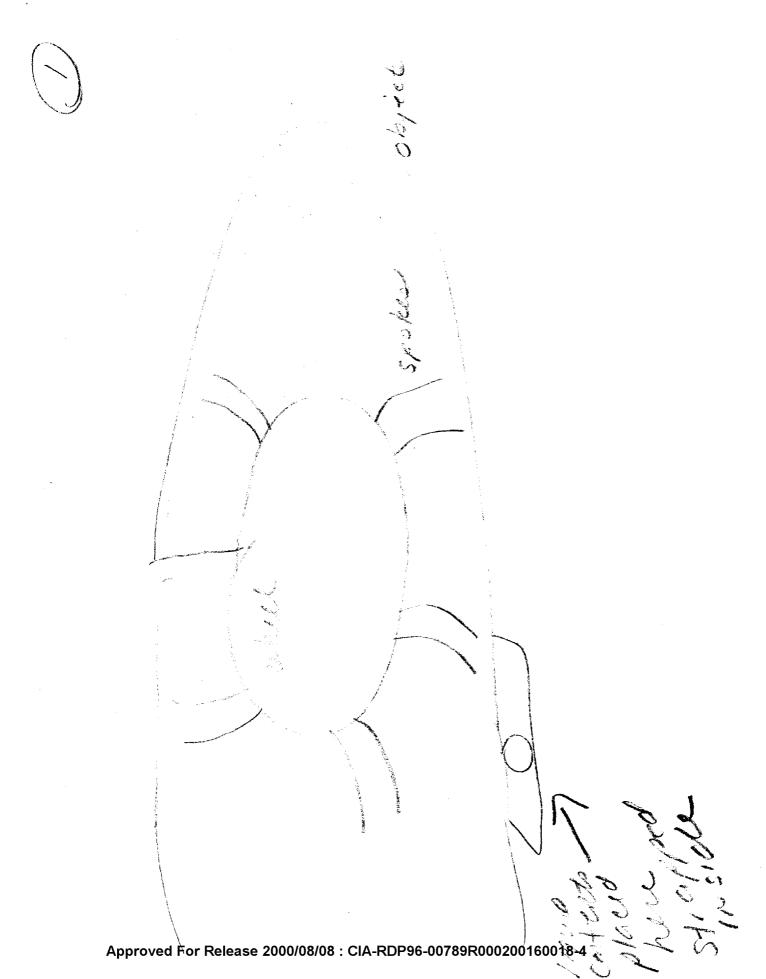

WHEN MOVING TO THE LIQUID CONTENTS INSIDE THE BOXES WITH BALLS ON TOP, I SENSED THAT THE BALLS ARE HEAVY AND HARD TO TWIST OPEN. THE BALLS ARE SEALED AND CLOSED AND THE CONTENTS ARE SPRAYED OUT OF OR PUMPED OUT OF THE STORED BOXES AT THE BOTTOM.

THE CONTENTS ARE DANGEROUS AND THEY STINK. THEY ARE A THICK SUBSTANCE AND THE COLOR IS CLOSE TO GREEN.

THE CONTENTS ARE PLACED INTO THE LARGE OBJECT AND THIS IS DONE BY SPRAYING OR PUMPING. THE CONTENTS ARE LATCHED INTO OR LOCKED INTO THE OBJECT. A ALSO HAD THE FEELING THAT SOMEHOW THE CONTENTS WERE STRAPPED INTO THE OBJECT. THE STRAPS WERE BIG AND THICK AND BLACK AND WRAPPED AROUND EITHER THE CONTENTS OR THE OBJECT ITSELF AND THIS IS THE LAST STEP BEFORE THE OBJECT WITH THE CONTENTS INSIDE LEAVE THIS LOCATION.

WHEN THE CONTENTS ARE TAKEN AWAY FROM THIS LOCATION, THEY New 87 ARE GIVEN TO OTHER MEN. THIS EXCHANGE TAKES PLACE ON OR NEAR

WATER. AT THIS POINT, IT LOOKED AS THOUGH THE CONTENTS WERE PLACED IN BARRELS.