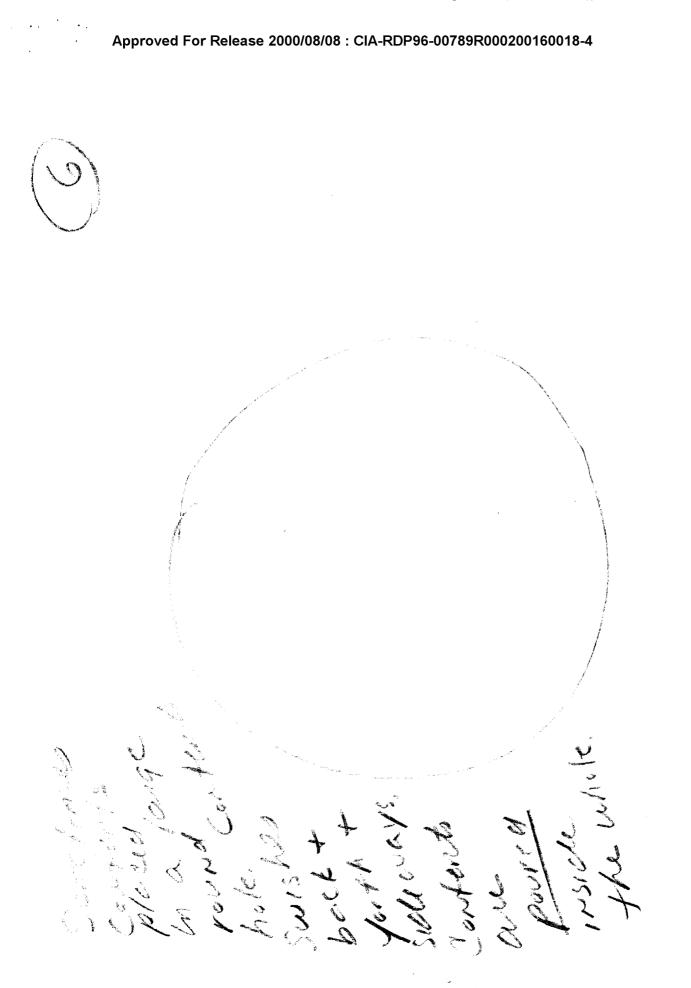

WHEN MOVING TO THE LIQUID CONTENTS INSIDE THE BOXES WITH BALLS ON TOP, I SENSED THAT THE BALLS ARE HEAVY AND HARD TO TWIST OPEN. THE BALLS ARE SEALED AND CLOSED AND THE CONTENTS ARE SPRAYED OUT OF OR PUMPED OUT OF THE STORED BOXES AT THE BOTTOM.

THE CONTENTS ARE DANGEROUS AND THEY STINK. THEY ARE A THICK SUBSTANCE AND THE COLOR IS CLOSE TO GREEN.

THE CONTENTS ARE PLACED INTO THE LARGE OBJECT AND THIS IS DONE BY SPRAYING OR PUMPING. THE CONTENTS ARE LATCHED INTO OR LOCKED INTO THE OBJECT. A ALSO HAD THE FEELING THAT SOMEHOW THE CONTENTS WERE STRAPPED INTO THE OBJECT. THE STRAPS WERE BIG AND THICK AND BLACK AND WRAPPED AROUND EITHER THE CONTENTS OR THE OBJECT ITSELF AND THIS IS THE LAST STEP BEFORE THE OBJECT WITH THE CONTENTS INSIDE LEAVE THIS LOCATION.