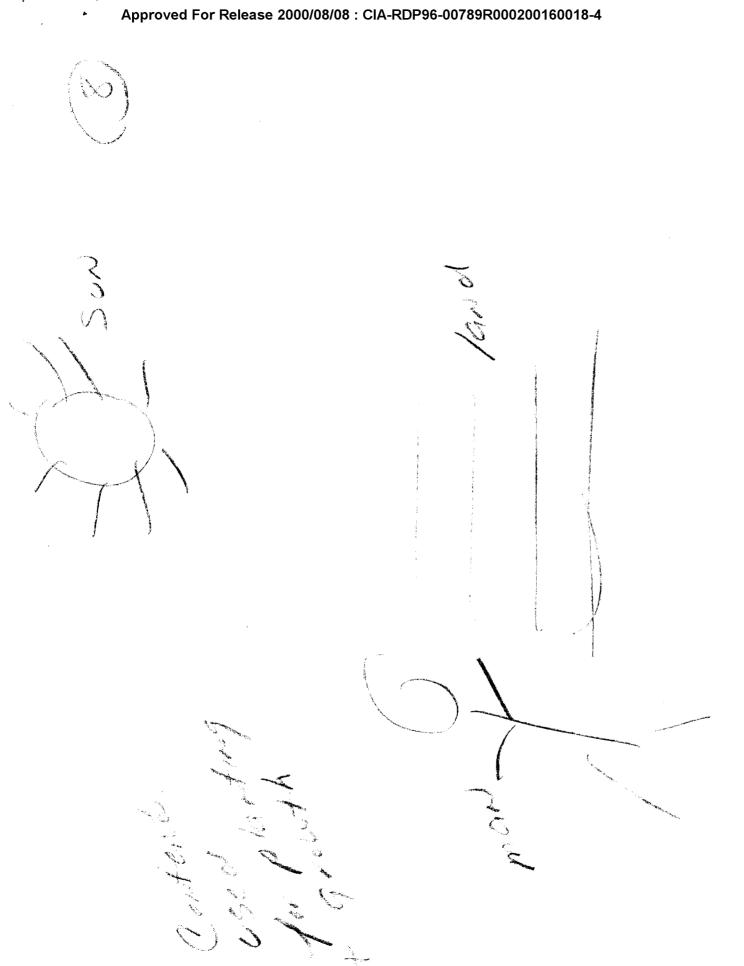

THE CONTENTS GIVE STRENGTH AND GENERATES MOVEMENT. IT FLAPS BACK AND FORTH AND SIDEWAYS AND IT SWOOSHES.

AT THE NEXT POINT I COULD SEE A MAN TAKING THE CONTENTS OUT OF A COOL AREA AND EXAMINING IT CLOSELY. THE MAN WAS BREAKING DOWN ITS COMPONENTS VERY CAREFULLY. AT THIS POINT I SENSED THAT THE CONTENTS HAD SOMETHING TO DO WITH GROWTH AND PLANTING. THE CONTENTS PUSHES FORTH AND RISES UP.

- A pecrile to me the effects of the based \$ growing, planting, - The effects of This lequid Fiery, shooting ind, low to the ground, stappy low to the ground, seeping into the ground - I see it with land, the caking, glassy, ooor - something hearts, makes me sick, ooor - Alesenbe the Thing that is making you sick In too near - enclosed, too near - hunting, - Describe your ressons for hentry, sick \* Inside, strong, too strong, lined up-stored -grabbing - evoper ating - Shutting off -A Tell me now the reasons for using the biguid-Rout bornce around - he may ask anyone A to push yorth, to reise up, to cue, cuing, bringing into life, spraying man utilizes mis. Covering coverage, maintaking et, examining et, Looking closely at it, storing it, lising it, brighting it down, mowing dome away, many particles make mis up, process, examining process kept cold - a room down under, cold, tables, men with it, hand, growth,