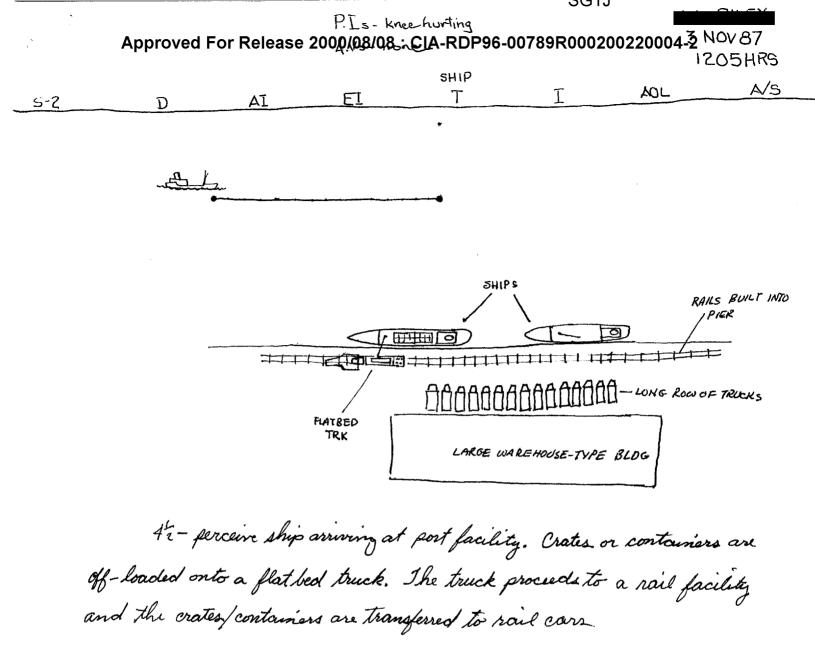

2. (S/NF/SK) Source Tasking: 011 was informed that the objects which were perceived in session #1 were on a ship; that "ship" was a perception which the monitor did not allow at the time. 011 was informed that the session would involve tracking the objects from the place where the ship stopped to other areas--a chain of custody, so to speak, with no discontinuities.

3. (S/NF/SK) Summary: (Refer to sketches) A ship, carrying missiles, arrives in a port. A long row of trucks is parked opposite the pier. The missiles are off-loaded onto a flatbed truck <u>even though they</u> <u>could be loaded directly into rail cars-rails are built into the</u> <u>pier</u>. The flatbed truck proceeds to a nearby rail facility and the missile crates/containers are then transferred to rail cars. The rail cars proceed north a great distance, perhaps hundreds of kilometers, through varied terrain (see page 3 sketch) onto a spur which takes them near two large structures, like hangers, located within the security boundary of an airfield. The missiles are stored in one of these structures for a short time and then transported again, this time by air. (The airfield is serviced at times by military transport aircraft).