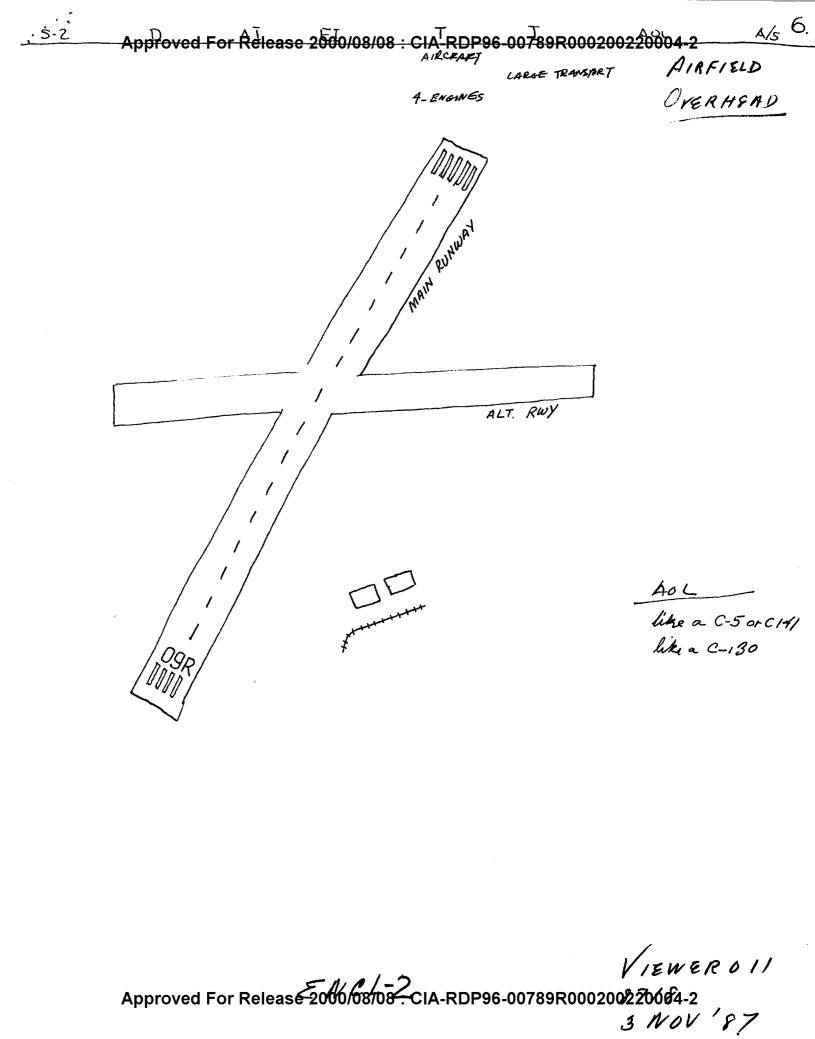

3. (S/NF/SK) Summary: (Refer to sketches) A ship, carrying missiles, arrives in a port. A long row of trucks is parked opposite the pier. The missiles are off-loaded onto a flatbed truck <u>even though they</u> <u>could be loaded directly into rail cars-rails are built into the</u> <u>pier</u>. The flatbed truck proceeds to a nearby rail facility and the missile crates/containers are then transferred to rail cars. The rail cars proceed north a great distance, perhaps hundreds of kilometers, through varied terrain (see page 3 sketch) onto a spur which takes them near two large structures, like hangers, located within the security boundary of an airfield. The missiles are stored in one of these structures for a short time and then transported again, this time by air. (The airfield is serviced at times by military transport aircraft).

aircraft hangars. They are stored in one of these buildings for a short time until they are moved again. Detting the impression that they will then be transported by air.

VIEWEROII

2.

A/S

ج 718 مرجع Approved For Release 2006/08/08: C1A CDP96-00789R0002g0220004-2