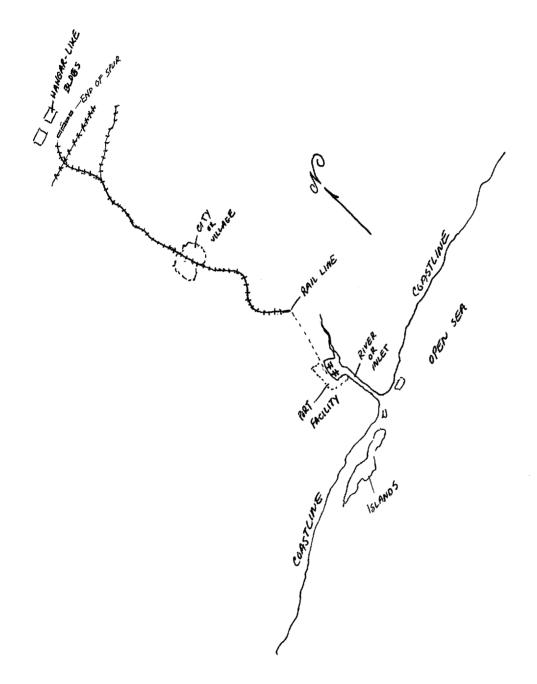

3. (S/NF/SK) Summary: (Refer to sketches) A ship, carrying missiles, arrives in a port. A long row of trucks is parked opposite the pier. The missiles are off-loaded onto a flatbed truck <u>even though they</u> <u>could be loaded directly into rail cars-rails are built into the</u> <u>pier</u>. The flatbed truck proceeds to a nearby rail facility and the missile crates/containers are then transferred to rail cars. The rail cars proceed north a great distance, perhaps hundreds of kilometers, through varied terrain (see page 3 sketch) onto a spur which takes them near two large structures, like hangers, located within the security boundary of an airfield. The missiles are stored in one of these structures for a short time and then transported again, this time by air. (The airfield is serviced at times by military transport aircraft).