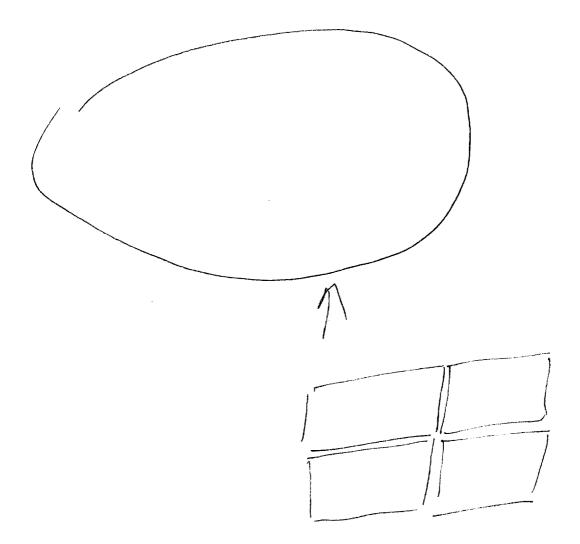

3. (S/NF/SK) Summary: In S1 source perceived a white, hard, dense, thick, solid structure with a circular, open component. Several smaller structures are "inside" (see source sketch, p. 5). This site has a "scientific ambience"; recording and measuring equipment are present. Intangibles perceived were "gathering place, survivable atmosphere, Noah's Ark feeling" -- (AOL-"fully self-sufficient society). Also, "experimental, very regimented, controlled, closed in and isolated" --(AOL-"like a place to hide or escape to"). Source had a feeling that "this is a place where, regardless of political convictions, the greatest minds in all walks of life are gathered and sheltered from an impending disaster so that there will be a continuance when the dust has

## SHORET/NOFORN-SKEET CHANNELS ONLY

cleared". [Note: Looks like AOL drive]. Source was directed to revisit the idea of "heating the atmosphere", particularly the "purpose" (introduced). Perceptions were "radiating heat, creating a layer of warm air, cleansing, barrier, sealing in (prior emanations: "layering, protecting bubble and atmosphere"). Overall impressions: (See significant sketch on p. 13) Site is a large, circular, enclosed area; isolated, with many smaller structures inside. There is a (AOL-"protective") layer of heat being generated above and around the site.

predicting hert Cristing a lager 9 warm his

Climmy barrin praling m

plaling m provementions instructione bubble 

Aite is a large circular enclosed area, initia. Aite is a large circular enclosed area, initia, with many ( dogon a po) muller structures inside Approved For Release 2000198/08 : CARE 12 P36-60789 R0003001 50002-3