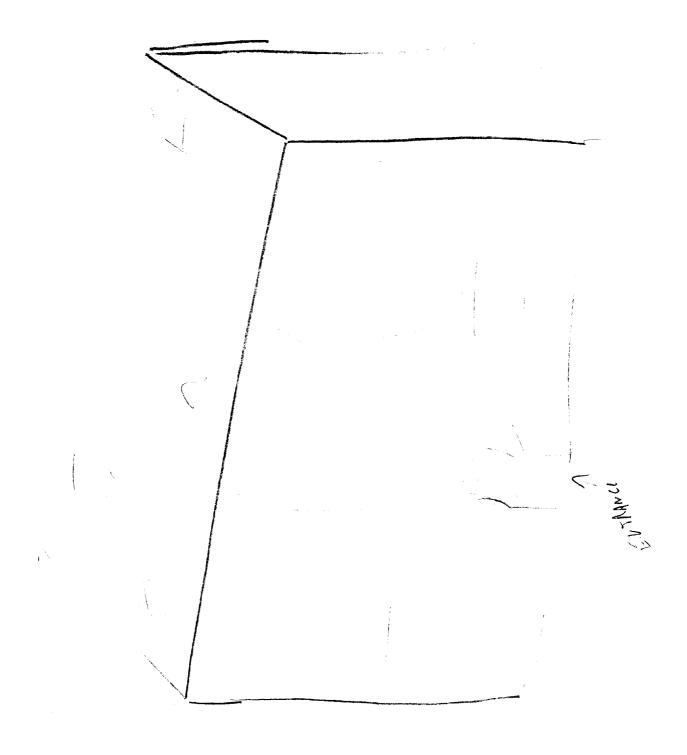

### Approved For Release 2000/08/08: CIA-RDP96-00789R000300180001-9

- JEGAS / NOFORN-SKEET CHANNELS ONLY

- 4. (S/NF/SK) Post Session Debrief: Source sketched a 9 or 10 story building with "things sticking up from the top". Source states that the top of building was open in places during construction, so that one could look out over the city. (Source AOL of "an embassy in a European city; the well-dressed man was the ambassador").
- 5. (S/NF/SK) Feedback: Source was informed that he had acquired the target and had helped answer the intel question. No other feedback provided.

TALL BUILDING

Approved For Release 2000/08/08: CIA-RDP96-00789R000300180001-9