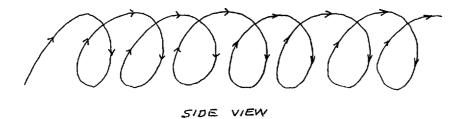

### SUMMARY OF INFORMATION

The target presented itself in four separate parts, or aspects of the whole. Each part is keyed to the sketches numbered one through four.

- 1. The first aspect of the target was a visual representation of a flower. This was an unusual flower, in that it looked very much like a large daisy, but had the coloration of a sunflower. The center was dark brown and the petals were a rich, golden yellow. I had the feeling of being outdoors and of someone admiring and interacting with this flower.
- 2. The next aspect was a feeling of motion, a horizontal, spiralling, corkscrew-like motion. Along with this feeling of motion was the impression of speed and centrifugal force
- 3. I find myself traveling in some sort of vehicle. I am drawn to a dark-haired woman sitting next to a large window on the left-hand side of this vehicle. She is looking away from me and appears to be daydreaming while watching the scenery pass by.
- 4. The fourth aspect of this target was interesting and most unusual. The scene consisted of a quaint, wooden building situated on, or adjacent to a large, raised platform in a rural setting. However, this scene had an unreal, almost dream-like quality to it. I had the feeling of being indoors as I viewed this scene, as if it were a model railroad layout, or a museum diorama.

# Approved For Release 2000/08/08 : CIA-RDP96-00789R000500020008-7

SKETCH TWO

P8909-20 (W-1)

FRONT VIEW

SKETCH THREE

P8909-20 (W-1)