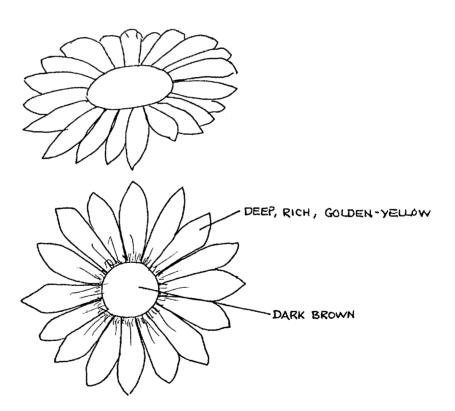

### SUMMARY OF INFORMATION

The target presented itself in four separate parts, or aspects of the whole. Each part is keyed to the sketches numbered one through four.

- 1. The first aspect of the target was a visual representation of a flower. This was an unusual flower, in that it looked very much like a large daisy, but had the coloration of a sunflower. The center was dark brown and the petals were a rich, golden yellow. I had the feeling of being outdoors and of someone admiring and interacting with this flower.
- 2. The next aspect was a feeling of motion, a horizontal, spiralling, corkscrew-like motion. Along with this feeling of motion was the impression of speed and centrifugal force
- 3. I find myself traveling in some sort of vehicle. I am drawn to a dark-haired woman sitting next to a large window on the left-hand side of this vehicle. She is looking away from me and appears to be daydreaming while watching the scenery pass by.
- 4. The fourth aspect of this target was interesting and most unusual. The scene consisted of a quaint, wooden building situated on, or adjacent to a large, raised platform in a rural setting. However, this scene had an unreal, almost dream-like quality to it. I had the feeling of being indoors as I viewed this scene, as if it were a model railroad layout, or a museum diorama.

# Approved For Release 2000/08/08 : CIA-RDP96-00789R000500020008-7

SKETCH ONE

P8909-20 (W-1)