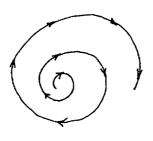

### SUMMARY OF INFORMATION

The target presented itself in four separate parts, or aspects of the whole. Each part is keyed to the sketches numbered one through four.

- 1. The first aspect of the target was a visual representation of a flower. This was an unusual flower, in that it looked very much like a large daisy, but had the coloration of a sunflower. The center was dark brown and the petals were a rich, golden yellow. I had the feeling of being outdoors and of someone admiring and interacting with this flower.
- 2. The next aspect was a feeling of motion, a horizontal, spiralling, corkscrew-like motion. Along with this feeling of motion was the impression of speed and centrifugal force
- 3. I find myself traveling in some sort of vehicle. I am drawn to a dark-haired woman sitting next to a large window on the left-hand side of this vehicle. She is looking away from me and appears to be daydreaming while watching the scenery pass by.
- 4. The fourth aspect of this target was interesting and most unusual. The scene consisted of a quaint, wooden building situated on, or adjacent to a large, raised platform in a rural setting. However, this scene had an unreal, almost dream-like quality to it. I had the feeling of being indoors as I viewed this scene, as if it were a model railroad layout, or a museum diorama.

# Approved For Release 2000/08/08 : CIA-RDP96-00789R000500020008-7

SKETCH TWO

P8909-20 (W-1)

FRONT VIEW

SKETCH THREE

P8909-20 (W-1)