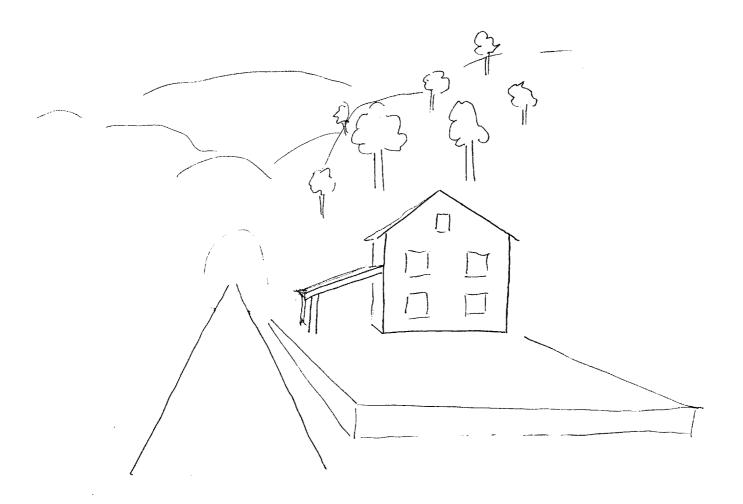

### SUMMARY OF INFORMATION

The target presented itself in four separate parts, or aspects of the whole. Each part is keyed to the sketches numbered one through four.

- 1. The first aspect of the target was a visual representation of a flower. This was an unusual flower, in that it looked very much like a large daisy, but had the coloration of a sunflower. The center was dark brown and the petals were a rich, golden yellow. I had the feeling of being outdoors and of someone admiring and interacting with this flower.
- 2. The next aspect was a feeling of motion, a horizontal, spiralling, corkscrew-like motion. Along with this feeling of motion was the impression of speed and centrifugal force
- 3. I find myself traveling in some sort of vehicle. I am drawn to a dark-haired woman sitting next to a large window on the left-hand side of this vehicle. She is looking away from me and appears to be daydreaming while watching the scenery pass by.
- 4. The fourth aspect of this target was interesting and most unusual. The scene consisted of a quaint, wooden building situated on, or adjacent to a large, raised platform in a rural setting. However, this scene had an unreal, almost dream-like quality to it. I had the feeling of being indoors as I viewed this scene, as if it were a model railroad layout, or a museum diorama.

## Approved For Release 2000/08/08: CIA-RDP96-00789R000500020008-7

SKETCH FOUR

8909-20 (W-1)