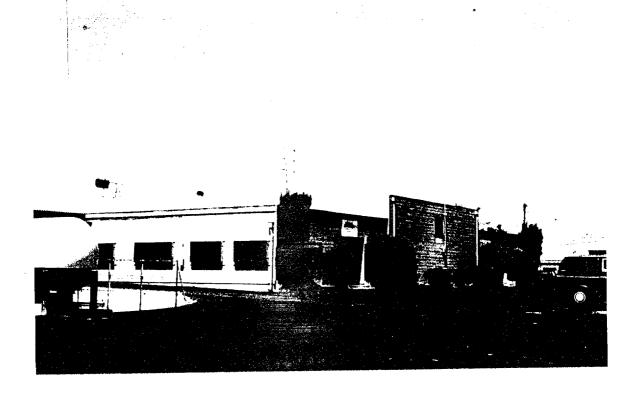

Target: The target is the entire Glacier Ice Plant. The plant consists primarily of tin buildings. There are many refrigerated truck tailors around the buildings. There are also a few large gas tanks around the buildings.