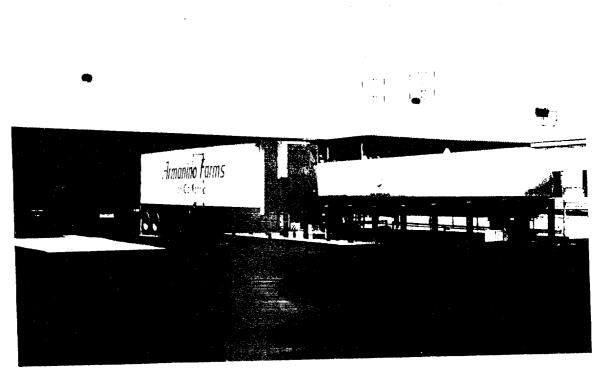

Target: The target is the entire Glacier Ice Plant. The plant consists primarily of tin buildings. There are many refrigerated truck tailors around the buildings. There are also a few large gas tanks around the buildings.