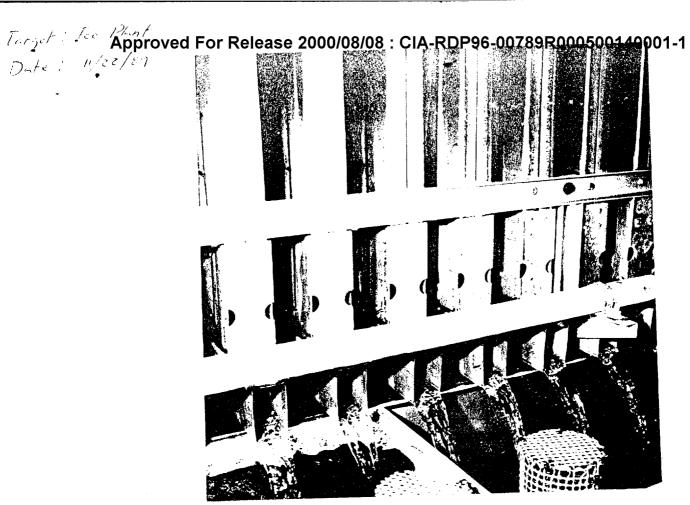

Target: The target is the entire Glacier Ice Plant. The plant consists primarily of tin buildings. There are many refrigerated truck tailors around the buildings. There are also a few large gas tanks around the buildings.