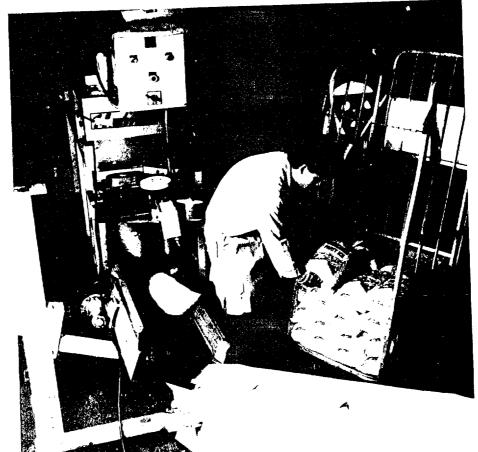

Target: The target is the entire Glacier Ice Plant. The plant consists primarily of tin buildings. There are many refrigerated truck tailors around the buildings. There are also a few large gas tanks around the buildings.