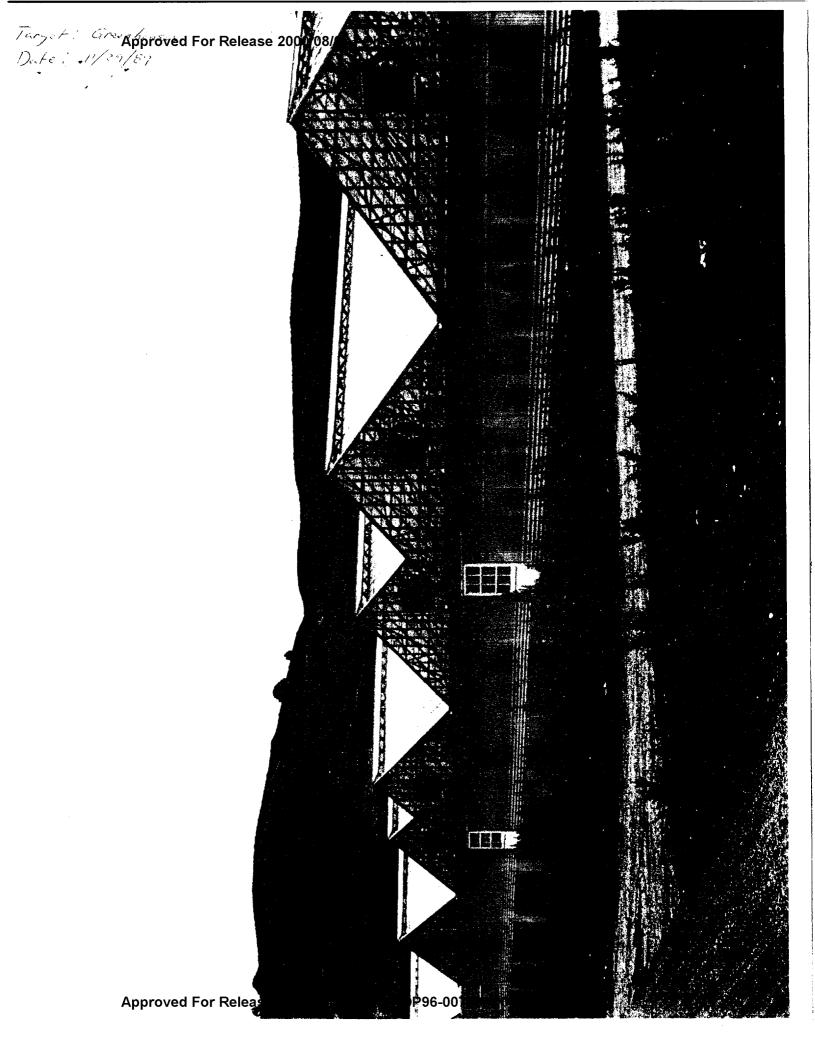

Target: The target is this group of greenhouses. The greenhouses are located in a long valley. There are rolling green hills on each side of the valley (running roughly from East to West). The greenhouses have geometrical shapes. They are constructed of square panes of glass fit into either wood or metal frames. Many of the side walls of the greenhouses are connected, and the roofs are kind of triangular shaped. The greenhouses are surrounded by fields with green plants growing in them. Through the glass panes plants can be seen growing inside the greenhouses. There are white doors with nine panes of glass set in the top half of them at the ends of the greenhouses.