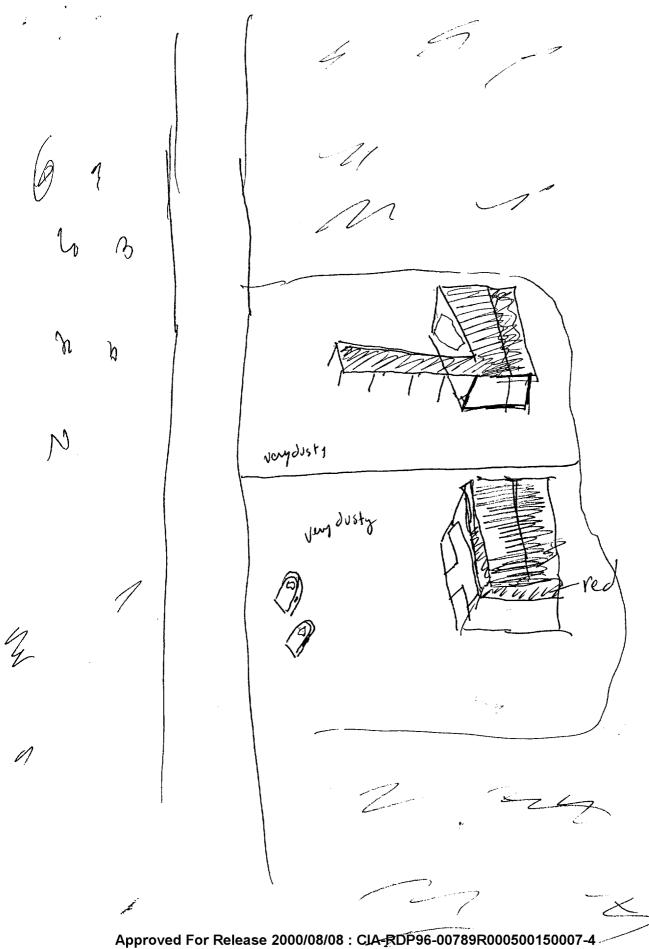

## SUMMARY OF INFORMATION

Site is two structures on a narrow road in an isolated area. The road slopes downhill mildly. The air is cool, dry and dusty. The road has one lane in each direction but a painted center line is not visible. Predominant colors of the land are browns and beige and vegetation is low. There is a major highway very close nearby.

The first structure is red and white and appears old/ not well kept up. There are two gas pumps way to the front of the area in front of the structure, the main point of the structure is a store not a gas station (reminiscent of a Circle K). The shape of the gas pumps is unusual. At the beginning of the session there was a 6-8 year old pick-up truck parked in front. It is quiet with no activity.

The second structure (up slope from the first) is flat-roofed and has an extended covered area in front that runs perpendicular to the structure. This structure, too, is not in the best of repair. The support posts of the covered area are dark in color. The purpose of this structure was not obtainable.