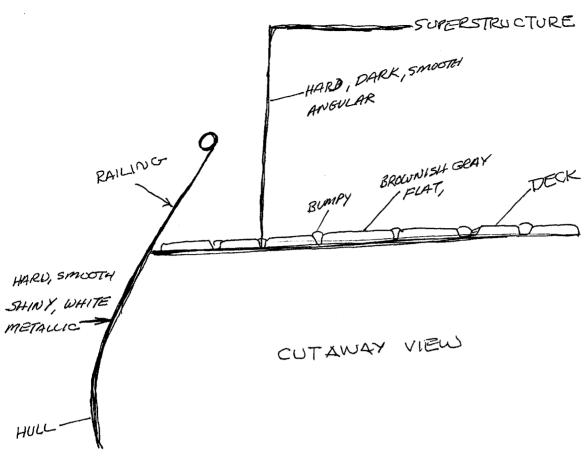

smell vegetation

Sandy

white/beize sand

A, curving up. angle across, hard B. Structure

> feeling of a sturdy wooden dock.

. 143154 226127

> S-2 hard shiney white black

A. incline up, curving around and over hard 3 structure

5-2 dark hord proot black p. angle up hard B. structure

5-2.
flot
bumpmy
hardsoft
dull

A. across, flat hard

NO DRUGS ON BOARD AT THIS TIME!

SHIP IS CURRENTLY TIED UP IN MIAMI

Z . I

-3WK -2WK -1WK PRESENT

The more than personal use, but less than large shipment—
one package, plastic wrapped of about a pound a reless of
white powdery substance - very bitter - about the consistency
of powdered sugar (AUL-cocaine)