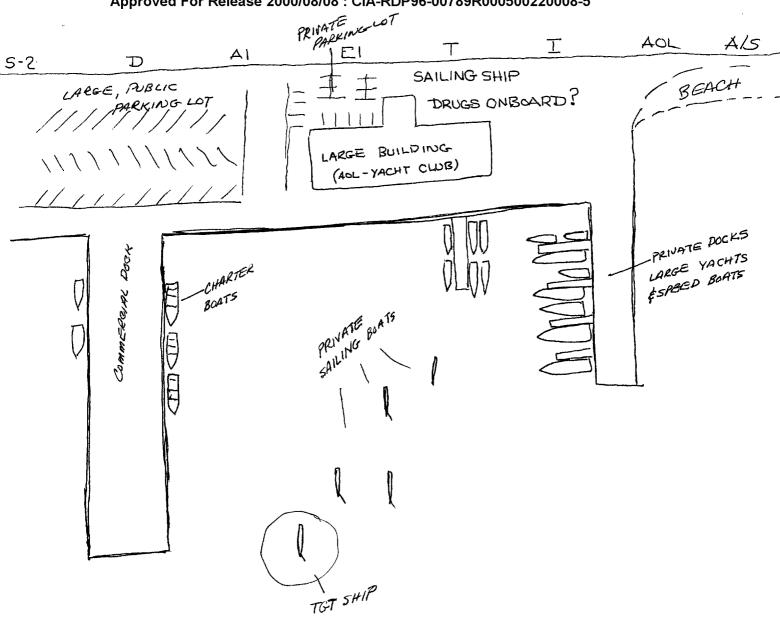

## SUMMARY OF INFORMATION

THE TARGET IS A SHIP, WHICH, AT PRESENT TIME IS TIED UP TO A
BOUY AT A MARINA IN, OR NEAR MIAMI, FLORIDA. THERE SEEMS TO BE NO MORE
THAN A POUND OF DRUGS, IN THE FORM OF COCAINE, ON BOARD THIS SHIP AT ANY
ONE TIME, AT LEAST WHILE IT IS TIED UP AT THE MARINA. THE DRUGS ON BOARD
SEEM TO BE MORE FOR PERSONAL AND PARTY USE, THAN FOR LARGE-SCALE
DEALING. ALTHOUGH THE KEY PERSON ASSOCIATED WITH THIS SHIP MAY BE INVOLVED
IN SOME SMALL-TIME DEALING, HE SEEMS TO OBTAIN HIS SUPPLY FROM BIG-TIME
DEALERS ONSHORE.

5-2 dark hord proot black p. angle up hard B. structure

5-2.
flot
bumpmy
hardsoft
dull

A. across, flat hard

NO DRUGS ON BOARD AT THIS TIME!

SHIP IS CURRENTLY TIED UP IN MIAMI

Z . I

-3WK -2WK -1WK PRESENT

The more than personal use, but less than large shipment—
one package, plastic wrapped of about a pound a reless of
white powdery substance - very bitter - about the consistency
of powdered sugar (AUL-cocaine)

45 - obtains drugs from supplier on land - and uses personally and for his friends

S2 · ]

AI

T

AOL A/

PRESENT +1WK +2WK with friends (AUL-LIKE A PARTY)

Increased activity

the ship is tied up near the marina - must use a shuttle craft to get back and forth. This seems to be the same location as in present.