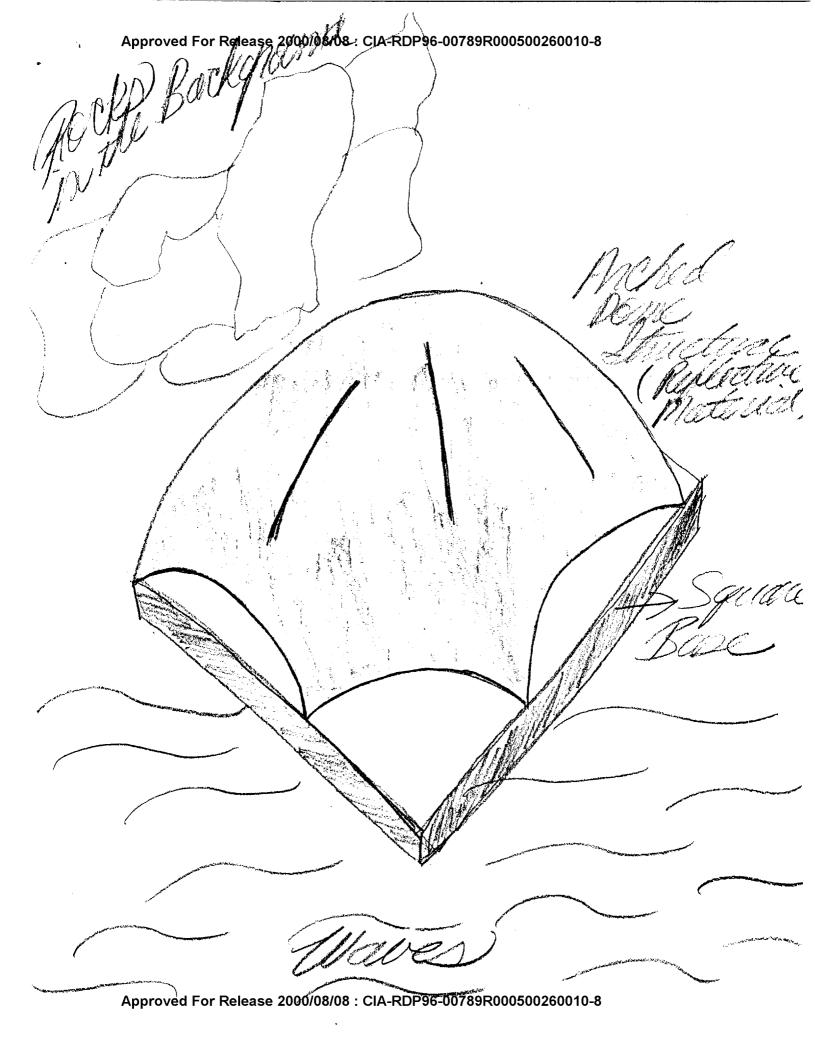

## SUMMARY OF INFORMATION

The target is a raised arched dome structure constructed of reflective material and a square foundation. Large rocks are located to the back left, and waves are in the front of this structure. See attached sketch. People are seeing or watching something. Other visuals included: Stacked ground cans, woods, a woman in a skirt, and a white car with brown interior.