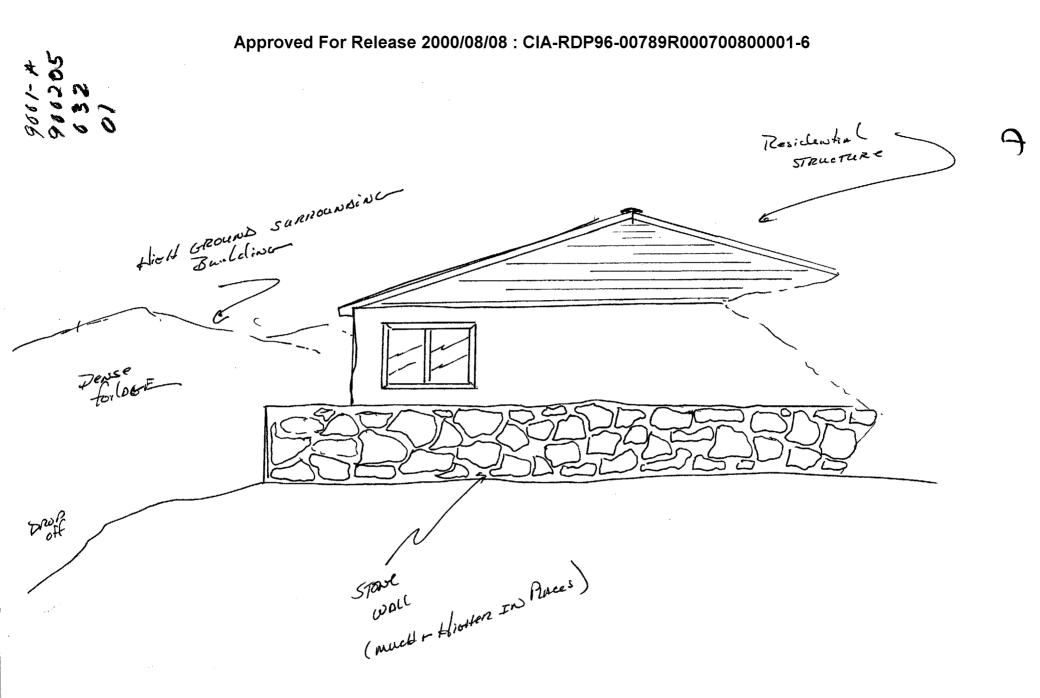

## SUMMARY OF INFORMATION

The personality will be present at one of the locations identified. The target site is densely foliated with large hill surrounding the location/structure. The structure is constructed of plaster and wood and has a large fence surrounding the entire "compound".

The surrounding area has a great deal of high ground. There is only one road leading into the structure. The high ground that the structure sits on drops off sharply into a low area that appears to have a stream running through it. From this point the ground rises sharply back into large hills with heavy foliage. The area is remote — there are no nearby structures (within approximately 500 meters to 1 kilometer). The distances to nearby structures could be much further — the distances given are only the area that I looked at.