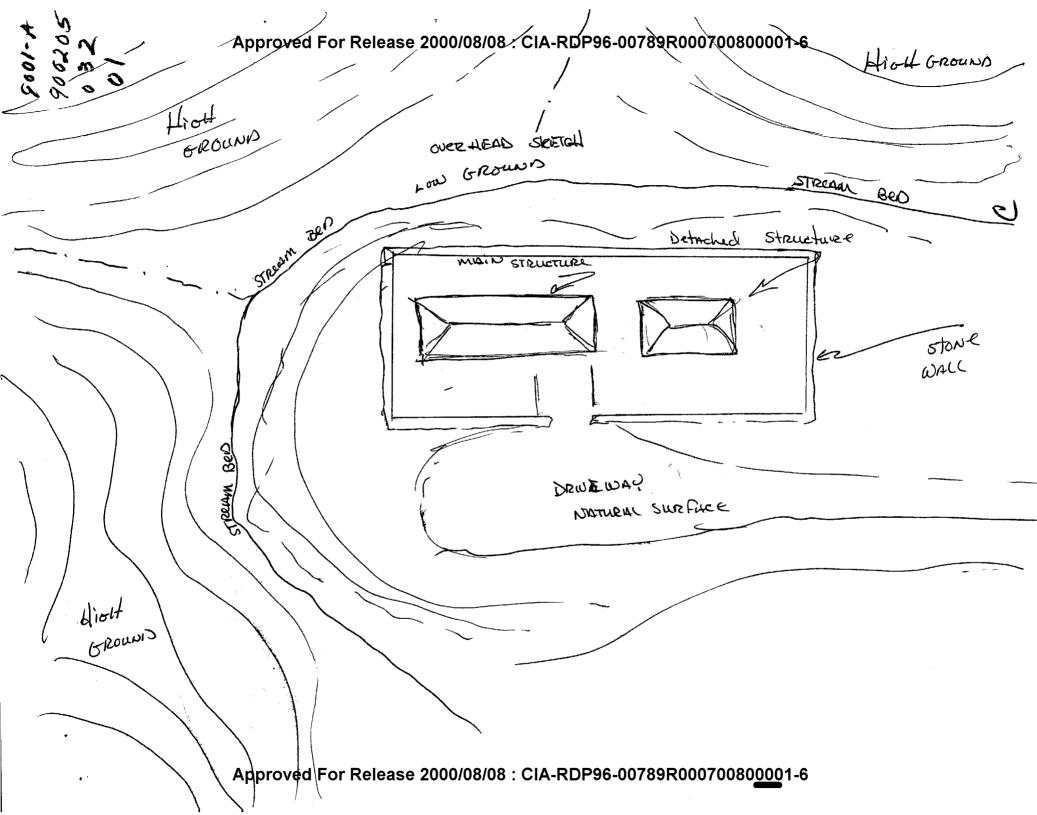

## SUMMARY OF INFORMATION

The personality will be present at one of the locations identified. The target site is densely foliated with large hill surrounding the location/structure. The structure is constructed of plaster and wood and has a large fence surrounding the entire "compound".

The surrounding area has a great deal of high ground. There is only one road leading into the structure. The high ground that the structure sits on drops off sharply into a low area that appears to have a stream running through it. From this point the ground rises sharply back into large hills with heavy foliage. The area is remote — there are no nearby structures (within approximately 500 meters to 1 kilometer). The distances to nearby structures could be much further — the distances given are only the area that I looked at.