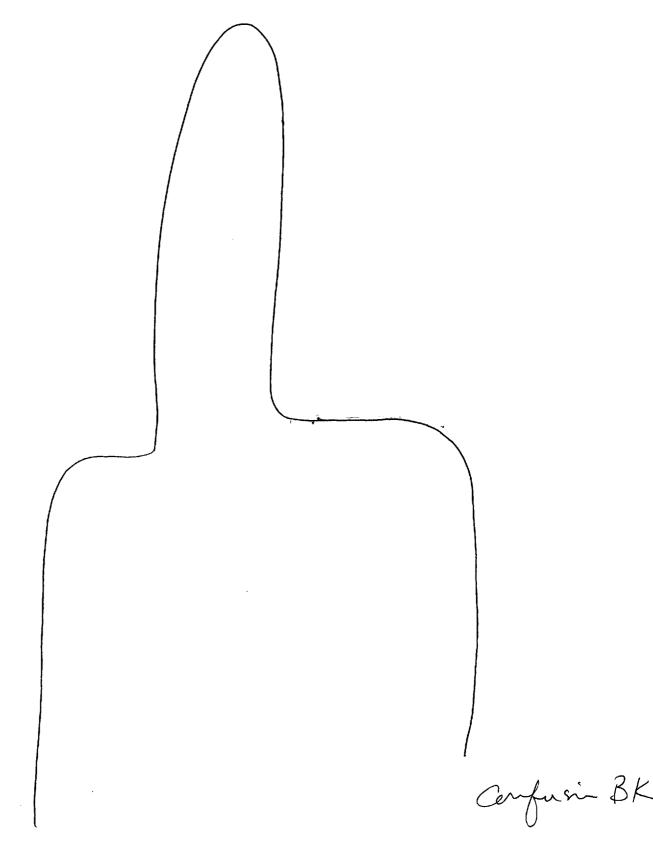

Discover the Truth at: http://www.theblackvault.com

Feedback on JT-4-0042 29 JUN 90

OOF: 29 1330 JUN 90

SG1R is a 2 engine jet aircraft with one engine under each wing near the fuselage The SG1(see attached sketch). There is a blue or green stripe somewhere on the exterior of the aircraft. Associated with is not marijuana. It has a sharp taste and may have a constricting/numbing affect on the throat. This is currently stacked in the vicinity (but not yet on board) of SG1B SG1B There is a direct relationship between which involves movement SG1B<sub>from</sub> There is an indirect relationship between The activity surrounding SG1B on 30 JUN 90 is frantic movement. Men are moving small objects out of a large tube-like container which is partially buried in sand and rocks in a "desert-like" location. This container was previously on board SG1B SG1B SG1B<sub>There</sub> is a slight possibility that will fly from Time frame of this operation is some time between 29 1330 JUN 90 and 30 0800 JUN

## SG1R

The second is a 2 engine jet aircraft with one engine under each wing near the fuselage SG1B (see attached sketch). There is a blue or green stripe somewhere on the exterior of the aircraft. Associated with **Example** is a large amount of concentrated contraband which is not marijuana. It has a sharp taste and may have a constricting/numbing affect on the throat. This is currently stacked in the vicinity (but not yet on board) of **SG1B**. SG1B