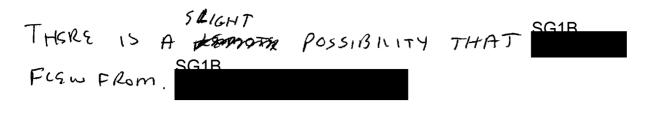

Discover the Truth at: http://www.theblackvault.com

Feedback on JT-4-0042 29 JUN 90

OOF: 29 1330 JUN 90

SG1R is a 2 engine jet aircraft with one engine under each wing near the fuselage The SG1(see attached sketch). There is a blue or green stripe somewhere on the exterior of the aircraft. Associated with is not marijuana. It has a sharp taste and may have a constricting/numbing affect on the throat. This is currently stacked in the vicinity (but not yet on board) of SG1B SG1B There is a direct relationship between which involves movement SG1B<sub>from</sub> There is an indirect relationship between The activity surrounding SG1B on 30 JUN 90 is frantic movement. Men are moving small objects out of a large tube-like container which is partially buried in sand and rocks in a "desert-like" location. This container was previously on board SG1B SG1B SG1B<sub>There</sub> is a slight possibility that will fly from Time frame of this operation is some time between 29 1330 JUN 90 and 30 0800 JUN

SG1B There is an indirect relationship between the second of the activity surrounding on 30 JUN 90 is frantic movement. Men are moving small objects out of a large tube-like container which is partially buried in sand and rocks in a "desert-like" location. This container was previously on board SG1B SG1B There is a slight possibility that the will fly from the second of the sec