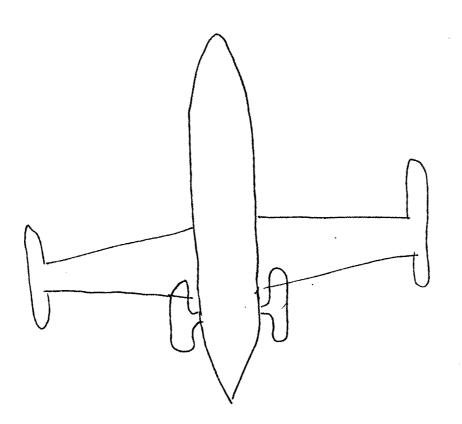

Discover the Truth at: http://www.theblackvault.com

Feedback on JT-4-0042 29 JUN 90

OOF: 29 1330 JUN 90

SG1R is a 2 engine jet aircraft with one engine under each wing near the fuselage The SG1(see attached sketch). There is a blue or green stripe somewhere on the exterior of the aircraft. Associated with is not marijuana. It has a sharp taste and may have a constricting/numbing affect on the throat. This is currently stacked in the vicinity (but not yet on board) of SG1B SG1B There is a direct relationship between which involves movement SG1B<sub>from</sub> There is an indirect relationship between The activity surrounding SG1B on 30 JUN 90 is frantic movement. Men are moving small objects out of a large tube-like container which is partially buried in sand and rocks in a "desert-like" location. This container was previously on board SG1B SG1B SG1B<sub>There</sub> is a slight possibility that will fly from Time frame of this operation is some time between 29 1330 JUN 90 and 30 0800 JUN

## SG1R

The second is a 2 engine jet aircraft with one engine under each wing near the fuselage SG1B (see attached sketch). There is a blue or green stripe somewhere on the exterior of the aircraft. Associated with **Example** is a large amount of concentrated contraband which is not marijuana. It has a sharp taste and may have a constricting/numbing affect on the throat. This is currently stacked in the vicinity (but not yet on board) of **SG1B**. SG1B

- 3. COMMENTS: OOE was monitor.
- 4. EVALUATION:

.

.

.

5. SEARCH EVALUATION:

F 1005-1330 2950090

SUMMARY OF INFORMATION' 15 A Z Engine jet airmaft with The one engine a each wing new the fuse lage. Althraph There is A Blue of green stripe on the aircult. (NFE) M aspacons SG1B 15 A LARGE AMOUNT OF OB ASSOCIATED WITH CONCENTRATED CONTRABAND (WHICH IS NOT MARISVANA BUT HAS A SHARP TASTE AND MAY HAVE A CONSTRICTION/NUMBING AFPECT ON THE THROAT). THIS IS CURRENTLY STACKED TO THE VICINITY (nor yer on BOARD) OF THE SG1B THERE IS A DIRECT RELATIONSHIP BETWEEN <u>SG1B</u> WHICH INVOLVES MOVENT SG1R FROM THERE IS AN INDIRET RELATIONSHIP BETWEEN THE ACTIVITY SURROUNDING SG1R SG1B on 30 Jun 90 is FRANTIC MOVEMENT. MEN ARE MOVING SMALL OBJETS OUT OF A LARGER TUBE LIKE CONTAINER WHICH IS HARTIALLY BURIED (rocker pand) IN Approved Persenease 1200008/08: CLAREP 96-00789R0008002760023 AINER WAS <u>SG1B</u> PREVIOUSLY ON THE oves.