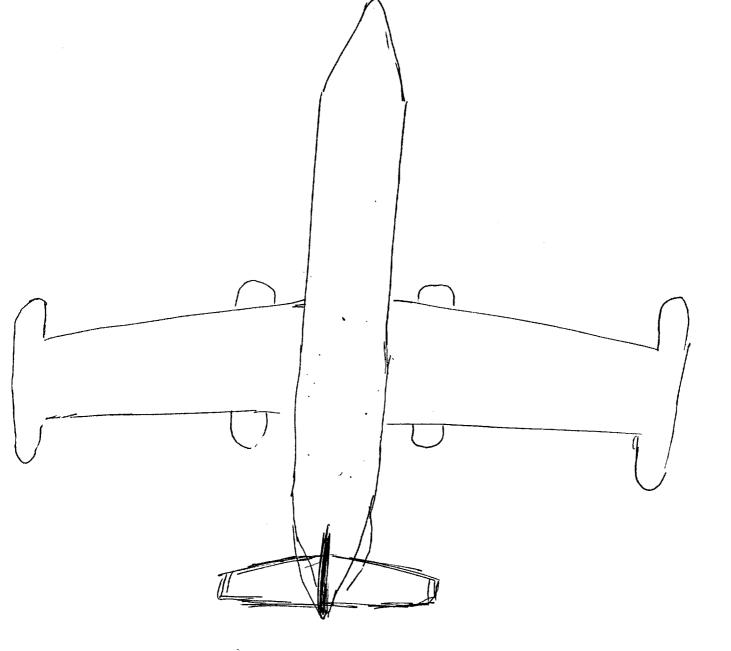

Discover the Truth at: http://www.theblackvault.com

Feedback on JT-4-0042 29 JUN 90

OOF: 29 1330 JUN 90

SG1R is a 2 engine jet aircraft with one engine under each wing near the fuselage The SG1(see attached sketch). There is a blue or green stripe somewhere on the exterior of the aircraft. Associated with is not marijuana. It has a sharp taste and may have a constricting/numbing affect on the throat. This is currently stacked in the vicinity (but not yet on board) of SG1B SG1B There is a direct relationship between which involves movement SG1B<sub>from</sub> There is an indirect relationship between The activity surrounding SG1B on 30 JUN 90 is frantic movement. Men are moving small objects out of a large tube-like container which is partially buried in sand and rocks in a "desert-like" location. This container was previously on board SG1B SG1B SG1B<sub>There</sub> is a slight possibility that will fly from Time frame of this operation is some time between 29 1330 JUN 90 and 30 0800 JUN

## SG1R

The second is a 2 engine jet aircraft with one engine under each wing near the fuselage SG1B (see attached sketch). There is a blue or green stripe somewhere on the exterior of the aircraft. Associated with **Example** is a large amount of concentrated contraband which is not marijuana. It has a sharp taste and may have a constricting/numbing affect on the throat. This is currently stacked in the vicinity (but not yet on board) of **SG1B**. SG1B