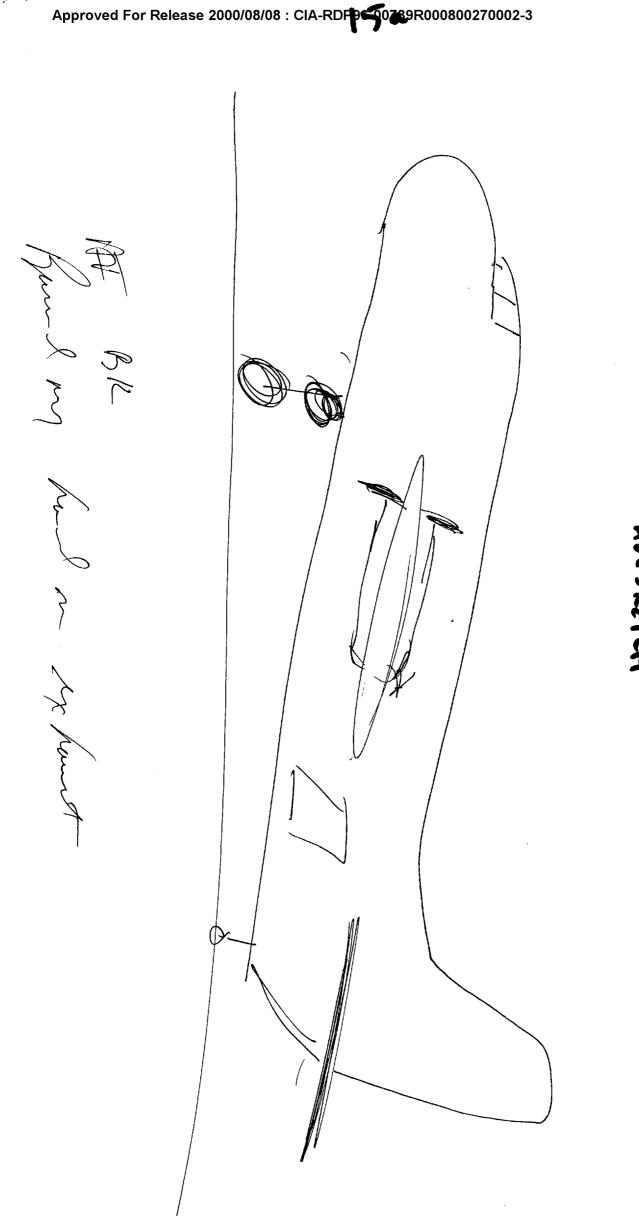

Discover the Truth at: http://www.theblackvault.com

Feedback on JT-4-0042 29 JUN 90

OOF: 29 1330 JUN 90

SG1R is a 2 engine jet aircraft with one engine under each wing near the fuselage The SG1(see attached sketch). There is a blue or green stripe somewhere on the exterior of the aircraft. Associated with is not marijuana. It has a sharp taste and may have a constricting/numbing affect on the throat. This is currently stacked in the vicinity (but not yet on board) of SG1B SG1B There is a direct relationship between which involves movement SG1B<sub>from</sub> There is an indirect relationship between The activity surrounding SG1B on 30 JUN 90 is frantic movement. Men are moving small objects out of a large tube-like container which is partially buried in sand and rocks in a "desert-like" location. This container was previously on board SG1B SG1B SG1B<sub>There</sub> is a slight possibility that will fly from Time frame of this operation is some time between 29 1330 JUN 90 and 30 0800 JUN

## SG1R

The second is a 2 engine jet aircraft with one engine under each wing near the fuselage SG1B (see attached sketch). There is a blue or green stripe somewhere on the exterior of the aircraft. Associated with **Example** is a large amount of concentrated contraband which is not marijuana. It has a sharp taste and may have a constricting/numbing affect on the throat. This is currently stacked in the vicinity (but not yet on board) of **SG1B**. SG1B

- 3. COMMENTS: OOE was monitor.
- 4. EVALUATION:

.

.

.

5. SEARCH EVALUATION:

F 1005-1330 2950090

SUMMARY OF INFORMATION' 15 A Z Engine jet airmaft with The one engine a each wing new the fuse lage. Althraph There is A Blue of green stripe on the aircult. (NFE) M aspacons SG1B 15 A LARGE AMOUNT OF OB ASSOCIATED WITH CONCENTRATED CONTRABAND (WHICH IS NOT MARISVANA BUT HAS A SHARP TASTE AND MAY HAVE A CONSTRICTION/NUMBING AFPECT ON THE THROAT). THIS IS CURRENTLY STACKED TO THE VICINITY (nor yer on BOARD) OF THE SG1B THERE IS A DIRECT RELATIONSHIP BETWEEN <u>SG1B</u> WHICH INVOLVES MOVENT SG1R FROM THERE IS AN INDIRET RELATIONSHIP BETWEEN THE ACTIVITY SURROUNDING SG1R SG1B on 30 Jun 90 is FRANTIC MOVEMENT. MEN ARE MOVING SMALL OBJETS OUT OF A LARGER TUBE LIKE CONTAINER WHICH IS HARTIALLY BURIED (rocker pand) IN Approved Persenease 1200008/08: CLAREP 96-00789R0008002760023 AINER WAS <u>SG1B</u> PREVIOUSLY ON THE oves.