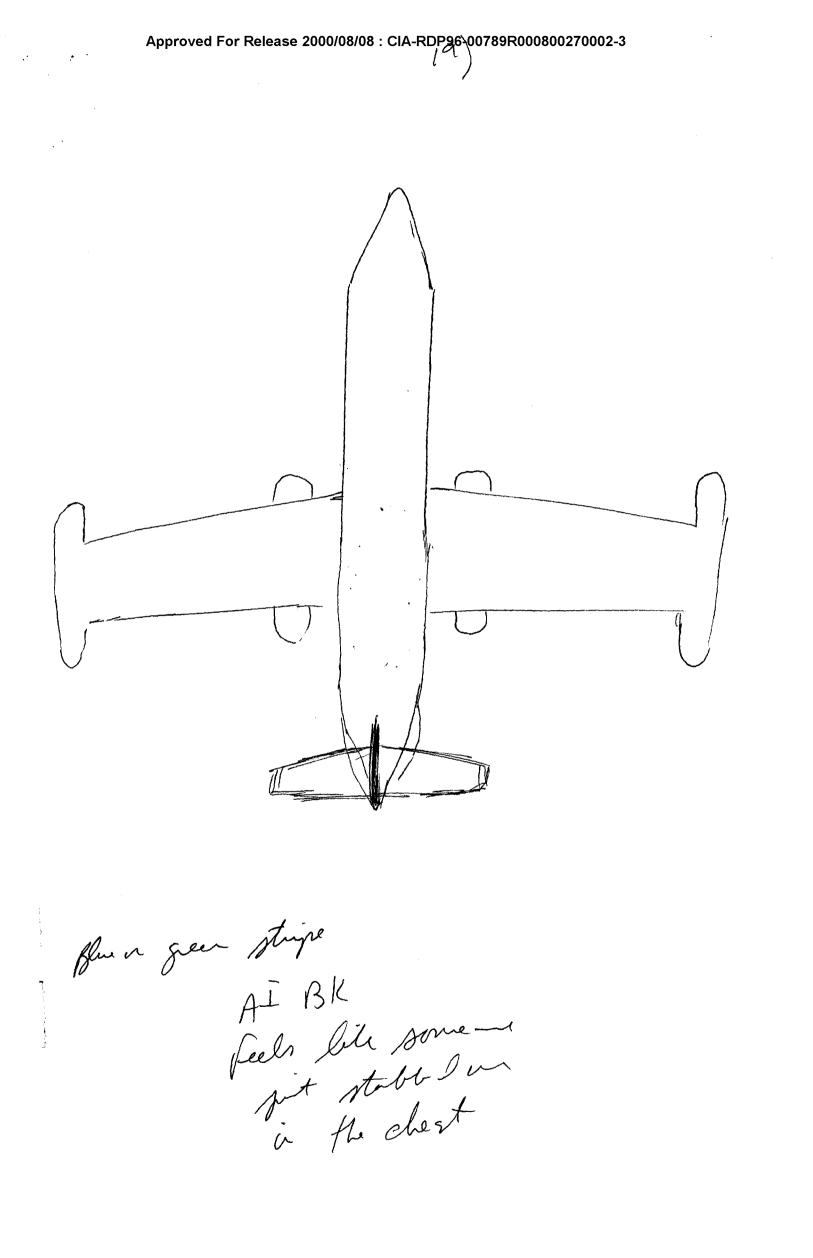

Discover the Truth at: http://www.theblackvault.com

Feedback on JT-4-0042 29 JUN 90

OOF: 29 1330 JUN 90

SG1R is a 2 engine jet aircraft with one engine under each wing near the fuselage The SG1(see attached sketch). There is a blue or green stripe somewhere on the exterior of the aircraft. Associated with is not marijuana. It has a sharp taste and may have a constricting/numbing affect on the throat. This is currently stacked in the vicinity (but not yet on board) of SG1B SG1B There is a direct relationship between which involves movement SG1B<sub>from</sub> There is an indirect relationship between The activity surrounding SG1B on 30 JUN 90 is frantic movement. Men are moving small objects out of a large tube-like container which is partially buried in sand and rocks in a "desert-like" location. This container was previously on board SG1B SG1B SG1B<sub>There</sub> is a slight possibility that will fly from Time frame of this operation is some time between 29 1330 JUN 90 and 30 0800 JUN

## SG1R

The second is a 2 engine jet aircraft with one engine under each wing near the fuselage SG1B (see attached sketch). There is a blue or green stripe somewhere on the exterior of the aircraft. Associated with **Example** is a large amount of concentrated contraband which is not marijuana. It has a sharp taste and may have a constricting/numbing affect on the throat. This is currently stacked in the vicinity (but not yet on board) of **SG1B**. SG1B

- 3. COMMENTS: OOE was monitor.
- 4. EVALUATION:

.

.

.

5. SEARCH EVALUATION:

F 1005-1330 2950090

SUMMARY OF INFORMATION' 15 A Z Engine jet airmaft with The one engine a each wing new the fuse lage. Althraph There is A Blue of green stripe on the aircult. (NFE) M aspacons SG1B 15 A LARGE AMOUNT OF OB ASSOCIATED WITH CONCENTRATED CONTRABAND (WHICH IS NOT MARISVANA BUT HAS A SHARP TASTE AND MAY HAVE A CONSTRICTION/NUMBING AFPECT ON THE THROAT). THIS IS CURRENTLY STACKED TO THE VICINITY (nor yer on BOARD) OF THE SG1B THERE IS A DIRECT RELATIONSHIP BETWEEN <u>SG1B</u> WHICH INVOLVES MOVENT SG1R FROM THERE IS AN INDIRET RELATIONSHIP BETWEEN THE ACTIVITY SURROUNDING SG1R SG1B on 30 Jun 90 is FRANTIC MOVEMENT. MEN ARE MOVING SMALL OBJETS OUT OF A LARGER TUBE LIKE CONTAINER WHICH IS HARTIALLY BURIED (rocker pand) IN Approved Persenease 1200008/08: CLAREP 96-00789R0008002760023 AINER WAS <u>SG1B</u> PREVIOUSLY ON THE oves.

*O*<sup>4</sup>∕Approved For Release 2000/08/08 : CIA-RDP96-00789R000800270002-3

1

0:00F

fluen geer stripe

Feedback on JT-4-0042 29 JUN 90

OOF: 29 1330 JUN 90