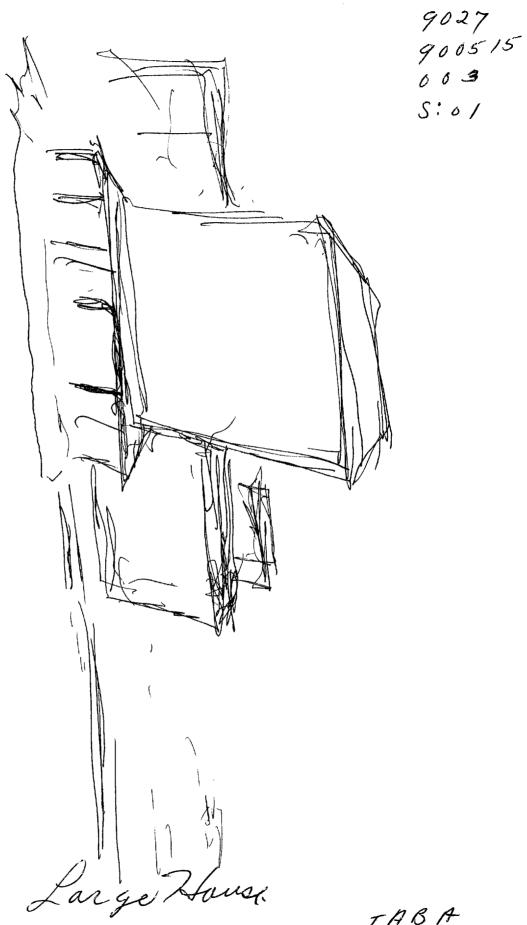

#### Summary of Information

Site is structure in a warm, seemingly humid area with occasional shade trees reminiscent of banana or palm trees. There are green-covered rolling hills not far away, and an expanse of water. The structure is large (larger than a regular house), masonry construction, a dirty white or beige in color; it seems to be very rectangular, tall, solid, with a portico at the front entrance--the entrance is slightly recessed, covered over with an awning or slightly projecting roof. The structure itself fronts on a relatively quiet street. The structure seems to be part of a sort of compound -- it has wings attached or outbuildings associated in close proximity, and there is a sense of courtyard or a rather spacious back yard surrounded by a solid wall or substantial fence. There is a smaller outbuilding to the rear. The site gives the impression of an old colonial-era villa in a third-world former colony, as if the French used to be here. It is in a built up area, though not heavily so, with the air of an old "provincial capital." The language spoken here is not English. When one faces the front of the structure, to the right and rear of the main building is a room of great significance to those who occupy the structure. All but one means of access to this room have been sealed, and the one serviceable door is

Shula

green volunded hard bother metally cool
printed
flately
in side Implession pris is very Complex in Ant two or much breation we in wheel where they are going on. Countries are something Sul/2 wildy Separated. strutue (c) lager Han a house. Almost Chilitial h Approved For Release 2000/08/08 : CIA-RDP96-00789R000900170006-9 portico