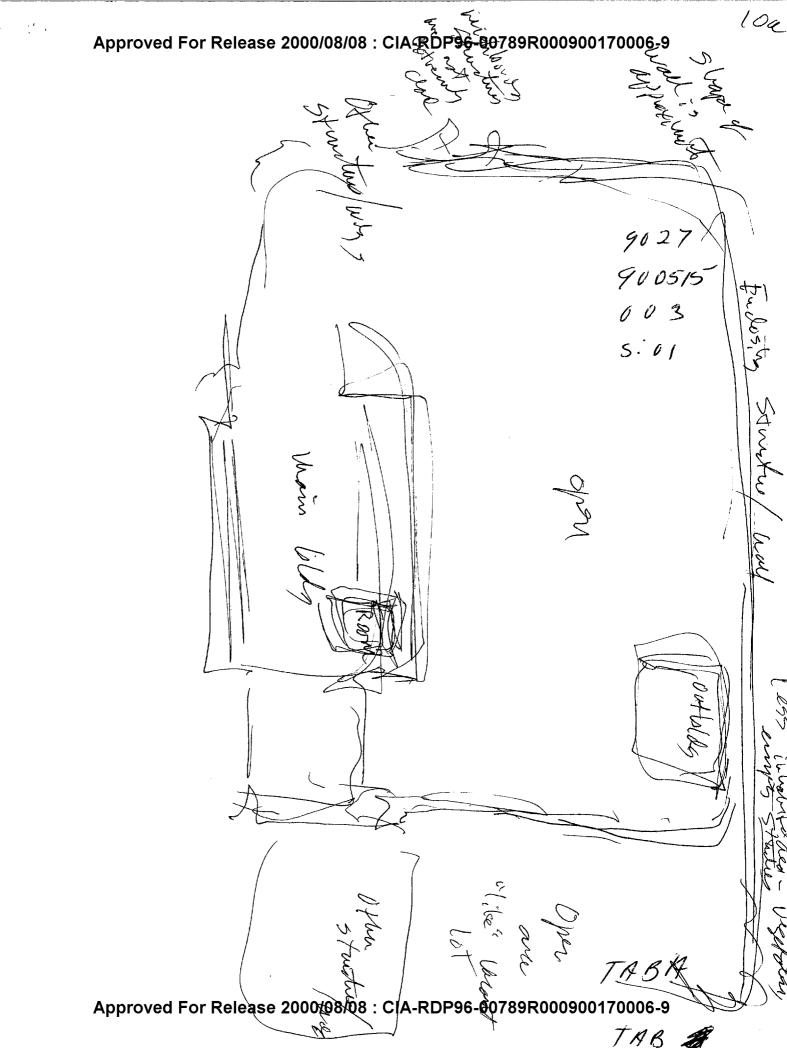

#### Summary of Information

Site is structure in a warm, seemingly humid area with occasional shade trees reminiscent of banana or palm trees. There are green-covered rolling hills not far away, and an expanse of water. The structure is large (larger than a regular house), masonry construction, a dirty white or beige in color; it seems to be very rectangular, tall, solid, with a portico at the front entrance--the entrance is slightly recessed, covered over with an awning or slightly projecting roof. The structure itself fronts on a relatively quiet street. The structure seems to be part of a sort of compound -- it has wings attached or outbuildings associated in close proximity, and there is a sense of courtyard or a rather spacious back yard surrounded by a solid wall or substantial fence. There is a smaller outbuilding to the rear. The site gives the impression of an old colonial-era villa in a third-world former colony, as if the French used to be here. It is in a built up area, though not heavily so, with the air of an old "provincial capital." The language spoken here is not English. When one faces the front of the structure, to the right and rear of the main building is a room of great significance to those who occupy the structure. All but one means of access to this room have been sealed, and the one serviceable door is

locked securely and checked on periodically by people responsible. The room seems to share a common wall with the courtyard. Some natural light enters the room from higher up, either through a transom or skylight. It was difficult to access in detail the contents of the room, but several impressions were available that may be connected with the interior of the room. There was a sense of "serried rows" of what seemed to be bags or containers made of burlap-like material: the material was rough, fibrous, uniform in texture, and a brownish color. The bags were reminiscent of beanbags, in that they gave when pushed against, but seemed filled with many small, roundish, hard, shiny nodules that were dark, somewhat reddish-brown in color. There was also a brief impression of "recumbent people" within the room, spaced not too far apart.

The first there are always of fear

Approved For Release 2000/08/08: CIA-RDP96-00789R000900170006-9 54's (Cart) around peoping an egg on Arings-The leave enough to waroge nort fluits/ Surergenies, of other Can get therefairly There's presently only me way he fout I Impressing Host there's littre a Courtyer puent of a booleyard Survended Co fine a wall. Deure shoot live " compound" vernish we of and maner hove on private sold of q vain bly fother cotaval Structus me sequetoes and, i limited was to suground Sul/2 Mb souse of housting in som - attempt to access it vesselts in 5ther faling grable/ importance of bright write washing indicators 000/08/08 : CIA-RDP96-00789R000900170006-9