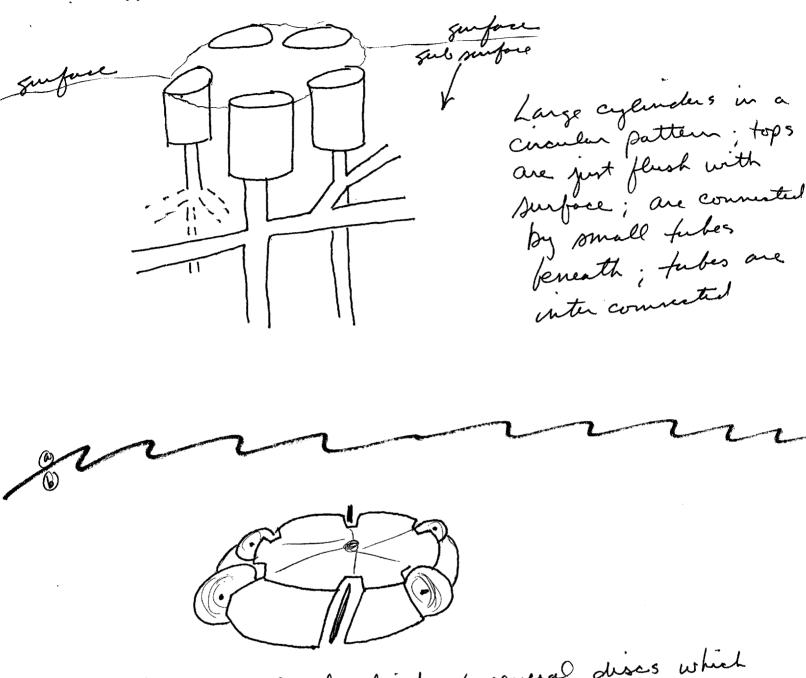

Summary of Information

049

The target is located in a remote region of extreme terrain with steep slopes and flat-topped knolls or hills. Structures occur both on the surface and subsurface. The exposed portions of structures blend into the top of these flattened knolls/hills. Those above ground (see page iv, diagrams a and b) appear large and occur far above everything else [manmade] in the area. There is a large rectangular opening in the side of a downslope which leads into a large, man-made or -manipulated chamber.

There is an image of stacks of cylinders. The upper surfaces of these cylinders are covered with bubbles as if the covering is corroded or "boiling". There is a mechanical clunking sound reminiscent of treaded machinery nearby.