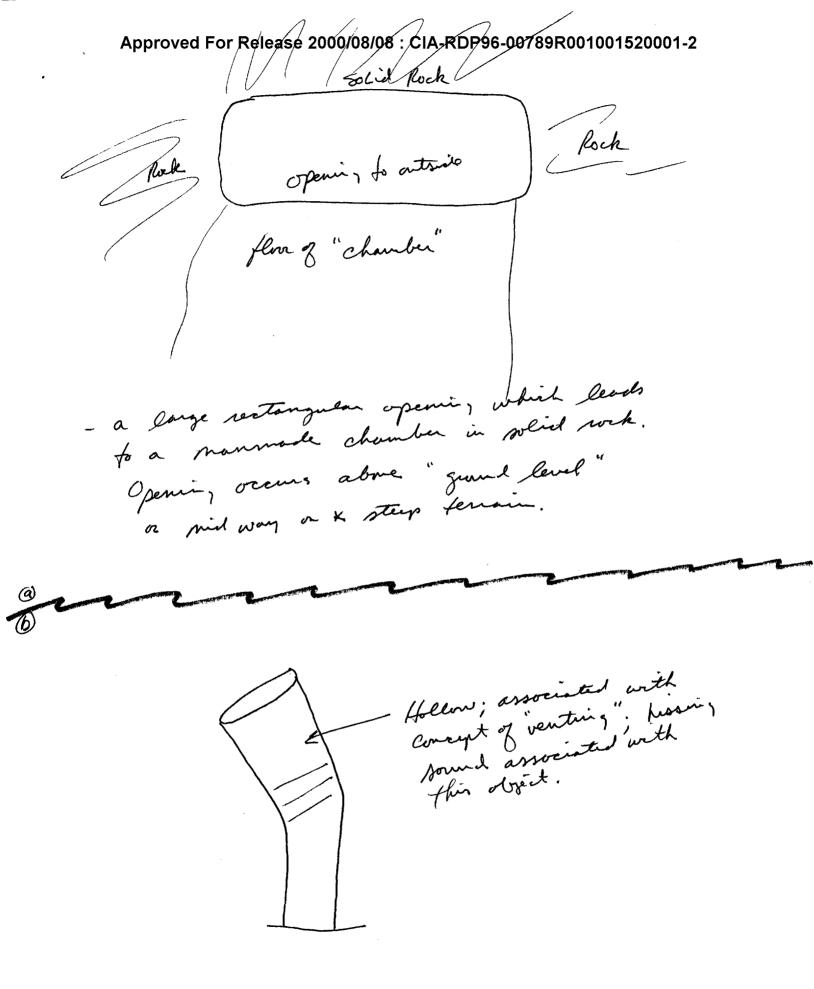

Summary of Information

049

The target is located in a remote region of extreme terrain with steep slopes and flat-topped knolls or hills. Structures occur both on the surface and subsurface. The exposed portions of structures blend into the top of these flattened knolls/hills. Those above ground (see page iv, diagrams a and b) appear large and occur far above everything else [manmade] in the area. There is a large rectangular opening in the side of a downslope which leads into a large, man-made or -manipulated chamber.

Diagram ii(a) feels as if it is both within, and outside, of an area or location. Diagrams ii(b) and iii are located within a large room or chamber. The curved surface of diagram iii is used either to lift something up into place or to act as additional support for another object.