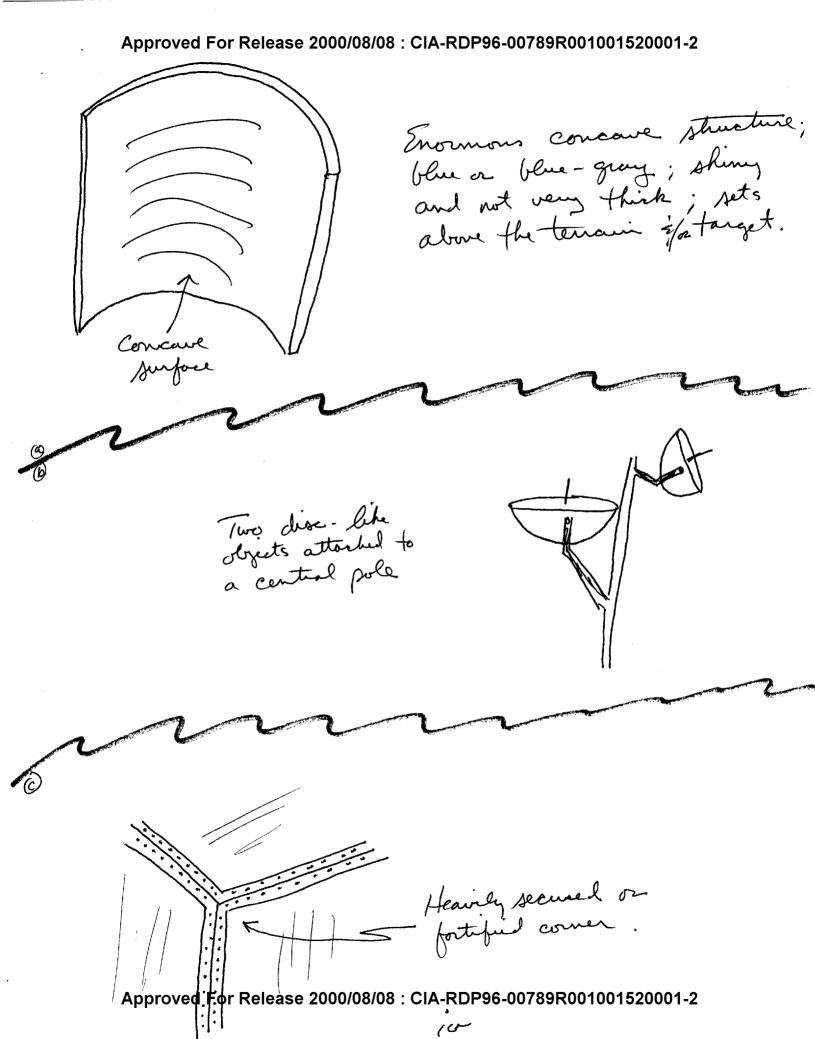

## Approved For Release 2000/08/08 : CIA-RDP96-00789R001001520001-2

Donnt-shaped object w/ several discs which are perpendicular to the axis of the larger object. Mese discs spin at great speeds while the larger object slowly turns clock wise.