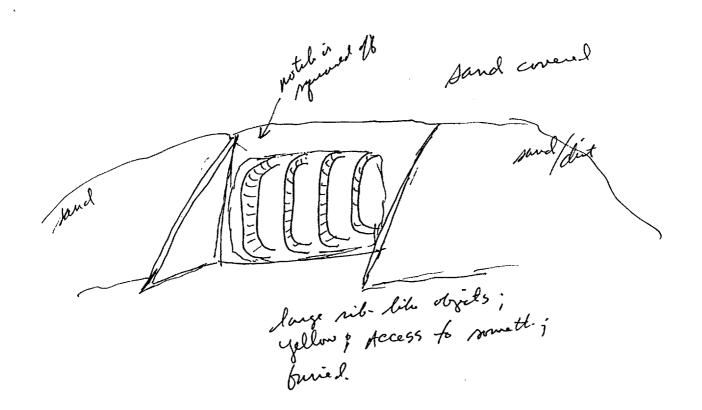

Approved For Release 2000/08/08 : CIA-RDP96-00789R001001680002-415-APK 92 ST 1100 END 1300 Summary of Information SG1A PHASE IVa: SG1A is associated with a place; but also an The term SG1A associated schedule or event. \_\_\_\_\_ place (where) SG1A persons (who) time (when) SG1A The reference/term is associated with the concept of being "locked-in". There is an overwhelming feeling that is associated with a church, monastery, etc., e.g. a religious place, grounds or event. There is the concept of large cables which do not seem to tie in with any of the diagrams. A feature of one structure is the presence of scallop-shaped rounded steps of white stone. It is strange that the steps are not discolored from use. SG1A SG1A PHASE IVb: SG1A The term **manual** refers to the primary operative (or most important individual) within = CONTROL Primary perception of this session is a scene within a plaza or wide street (see diagram). One individual waits within a second story quarters with a balcony overlooking the plaza. He is waiting for a second individual to arrive in order to transfer something from one to the other (I couldn't tell in which direction the exchange goes). A third person is sitting in a small shop or stand across the plaza or wide street. He is sitting and watches across the plaza all day long. His primary concern is to watch for the meeting and witness the exchange between the two people. The vicinity of the plaza and/or the shop/stand is associated with fruit. A particular individual is preoccupied with watching and/or staying within shadows. Concerned about a long "nail-like"