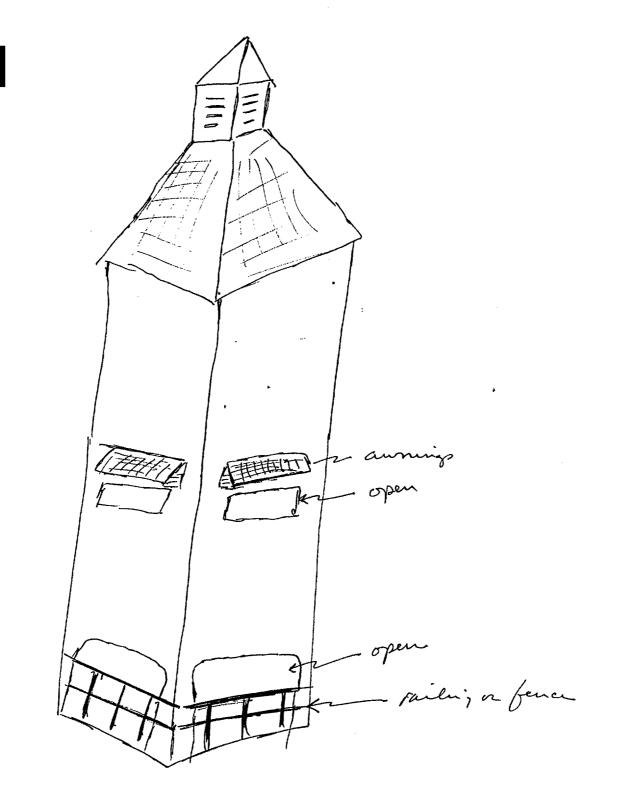

Approved For Release 2000/08/08 : CIA-RDP96-00789R001001680002-4

.

.

è

'SG1A

3/4 view

front view

Aoc radio