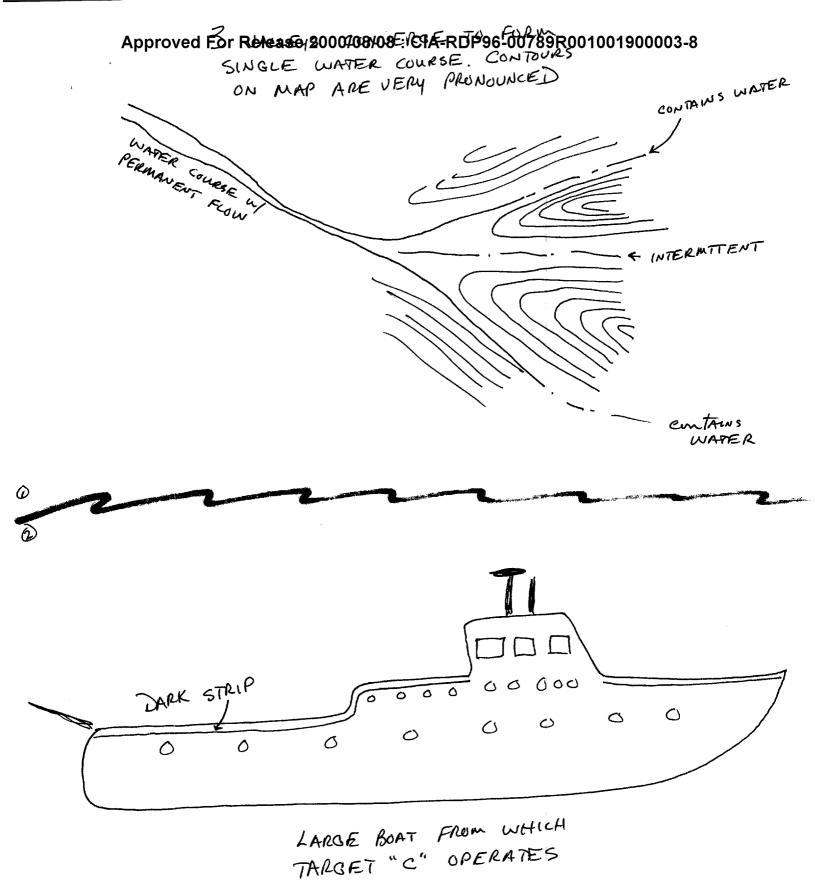

One "map" in particular has been highlighted and marked differently. It depicts a location were three valleys converge, forming a single, flowing water course (see diagram). This location is very important. The contours of the terrain seem to be of particular importance to those involved.

## E.E.I.(c):

TARGET C is central to this operation and is very high up. He spends a lot of time on a large boat reminiscent of a personal yacht (see diagram). He plays the image of being disinterested but is a major player. He is shadowing or surveilling this operation. He is slowly heading south to the location of the objective. \*\*(Viewer's note: at this point in time, my throat really tightened up and it was impossible to swallow. This physical sensation has been indicative, in the past, of the target being